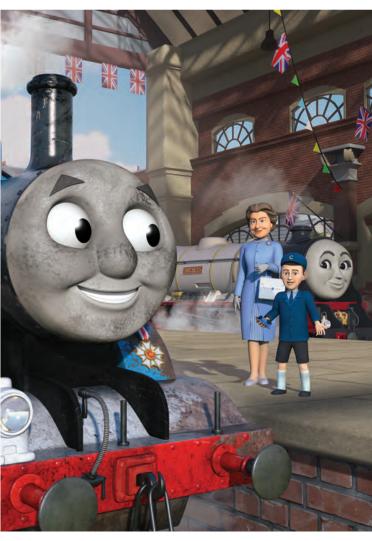

quares.





INSTRUCTIONS: Cut out the entire picture along the dotted line. Using the white lines as a guide, cut out the pieces. Scatter the pieces on a table and try and put the puzzle back together. For future play, ask an adult to help you glue a piece of cardboard to the back of the picture, before cutting out the squares.





INSTRUCTIONS: Cut out the entire picture along the dotted line. Using the white lines as a guide, cut out the pieces. Scatter the pieces on a table and try and put the puzzle back together. For future play, ask an adult to help you glue a piece of cardboard to the back of the picture, before cutting out the squares.







between the 2 pictures?







Can you spot all 5 differences between the 2 pictures?



#### Spot the difference between these images!













#### Can you find the 5 differences between the two images?









Race to help the Steam Team find the words!

TEAM RESCUE TOGETHER GIVING BACKUP UNITE

HELP ENGINES PERCY

TOGETHERVASKJB

ESIFVSPERCYUSA

AKVBAFUSDTHLKC

M P I L R D A C B K D E Y K

TWNONJHUNITELU

ENGINESEMYHGHP

### THOMAS & FRIENDS...









Trace the letters to finish the names!







For more Thomas & Friends fun, visit: \\ WWW.THOMASANDFRIENDS.COM

©2019 Gullane (Thomas) Limited.







## THOMAS & FRIENDS...









\ IA

Trace the letters to finish the names!









EBECCA

For more Thomas & Friends fun, visit: \\ WWW.THOMASANDFRIENDS.COM

©2019 Gullane (Thomas) Limited.



Draw a line to connect the number to the correct engine!













For more Thomas & Friends fun, visit: WWW.THOMASANDFRI