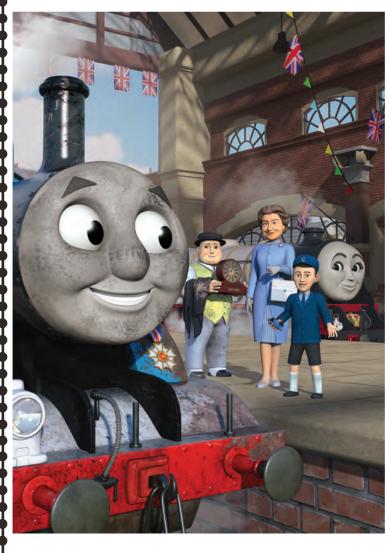

squares.





INSTRUCTIONS: Cut out the entire picture along the dotted line. Using the white lines as a guide, cut out the pieces. Scatter the pieces on a table and try and put the puzzle back together. For future play, ask an adult to help you glue a piece of cardboard to the back of the picture, before cutting out the squares.





INSTRUCTIONS: Cut out the entire picture along the dotted line. Using the white lines as a guide, cut out the pieces. Scatter the pieces on a table and try and put the puzzle back together. For future play, ask an adult to help you glue a piece of cardboard to the back of the picture, before cutting out the squares.







between the 2 pictures?







Can you spot all 5 differences between the 2 pictures?



#### Spot the difference between these images!













#### Can you find the 5 differences between the two images?









Race to help the Steam Team find the words!

TEAM RESCUE TOGETHER GIVING BACKUP UNITE

HELP ENGINES PERCY

TOGETHERVASKJB

ESIFVSPERCYUSA

AKVBAFUSDTHLKC

M P I L R D A C B K D E Y K

TWNONJHUNITELU

ENGINESEMYHGHP

### THOMAS & FRIENDS...









Trace the letters to finish the names!







For more Thomas & Friends fun, visit: \\ WWW.THOMASANDFRIENDS.COM

©2019 Gullane (Thomas) Limited.







## THOMAS & FRIENDS...









\ IA

Trace the letters to finish the names!









EBECCA

For more Thomas & Friends fun, visit: \\ WWW.THOMASANDFRIENDS.COM

©2019 Gullane (Thomas) Limited.



Draw a line to connect the number to the correct engine!













For more Thomas & Friends fun, visit: WWW.THOMASANDF