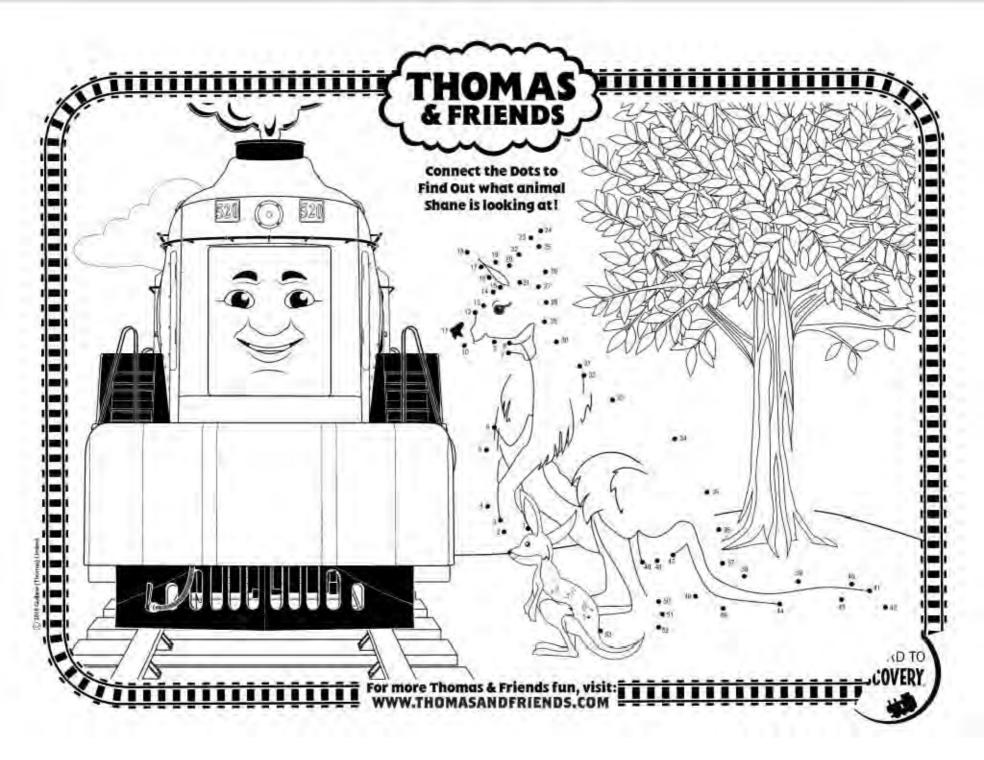

## RIAPAPER ENGINE

**Instructions:** Cut along the solid **blue** line and fold along the dotted lines. Use glue or tape to hold paper together.





# PERCY PAPER ENGINE

Instructions: Cut along the solid blue line and fold along the dotted lines. Use glue or tape to hold paper together.





## THOMAS PAPER ENGINE

Instructions: Cut along the solid magenta line and fold along the dotted lines. Use glue or tape to hold paper together.













### Ruth needs help building her new invention!

## THOMAS & FRIENDS • MACHINERY •

#### **COLOUR THE TOOLS!**



For more Thomas & Friends fun, visit: WWW.THOMASANDFRIENDS.COM

©2019 Gullane (Thomas) Limited.













### COLOUR A RED





### COLOUR B BLUE























©2019 Gullane (Thomas) Limited







Draw a line