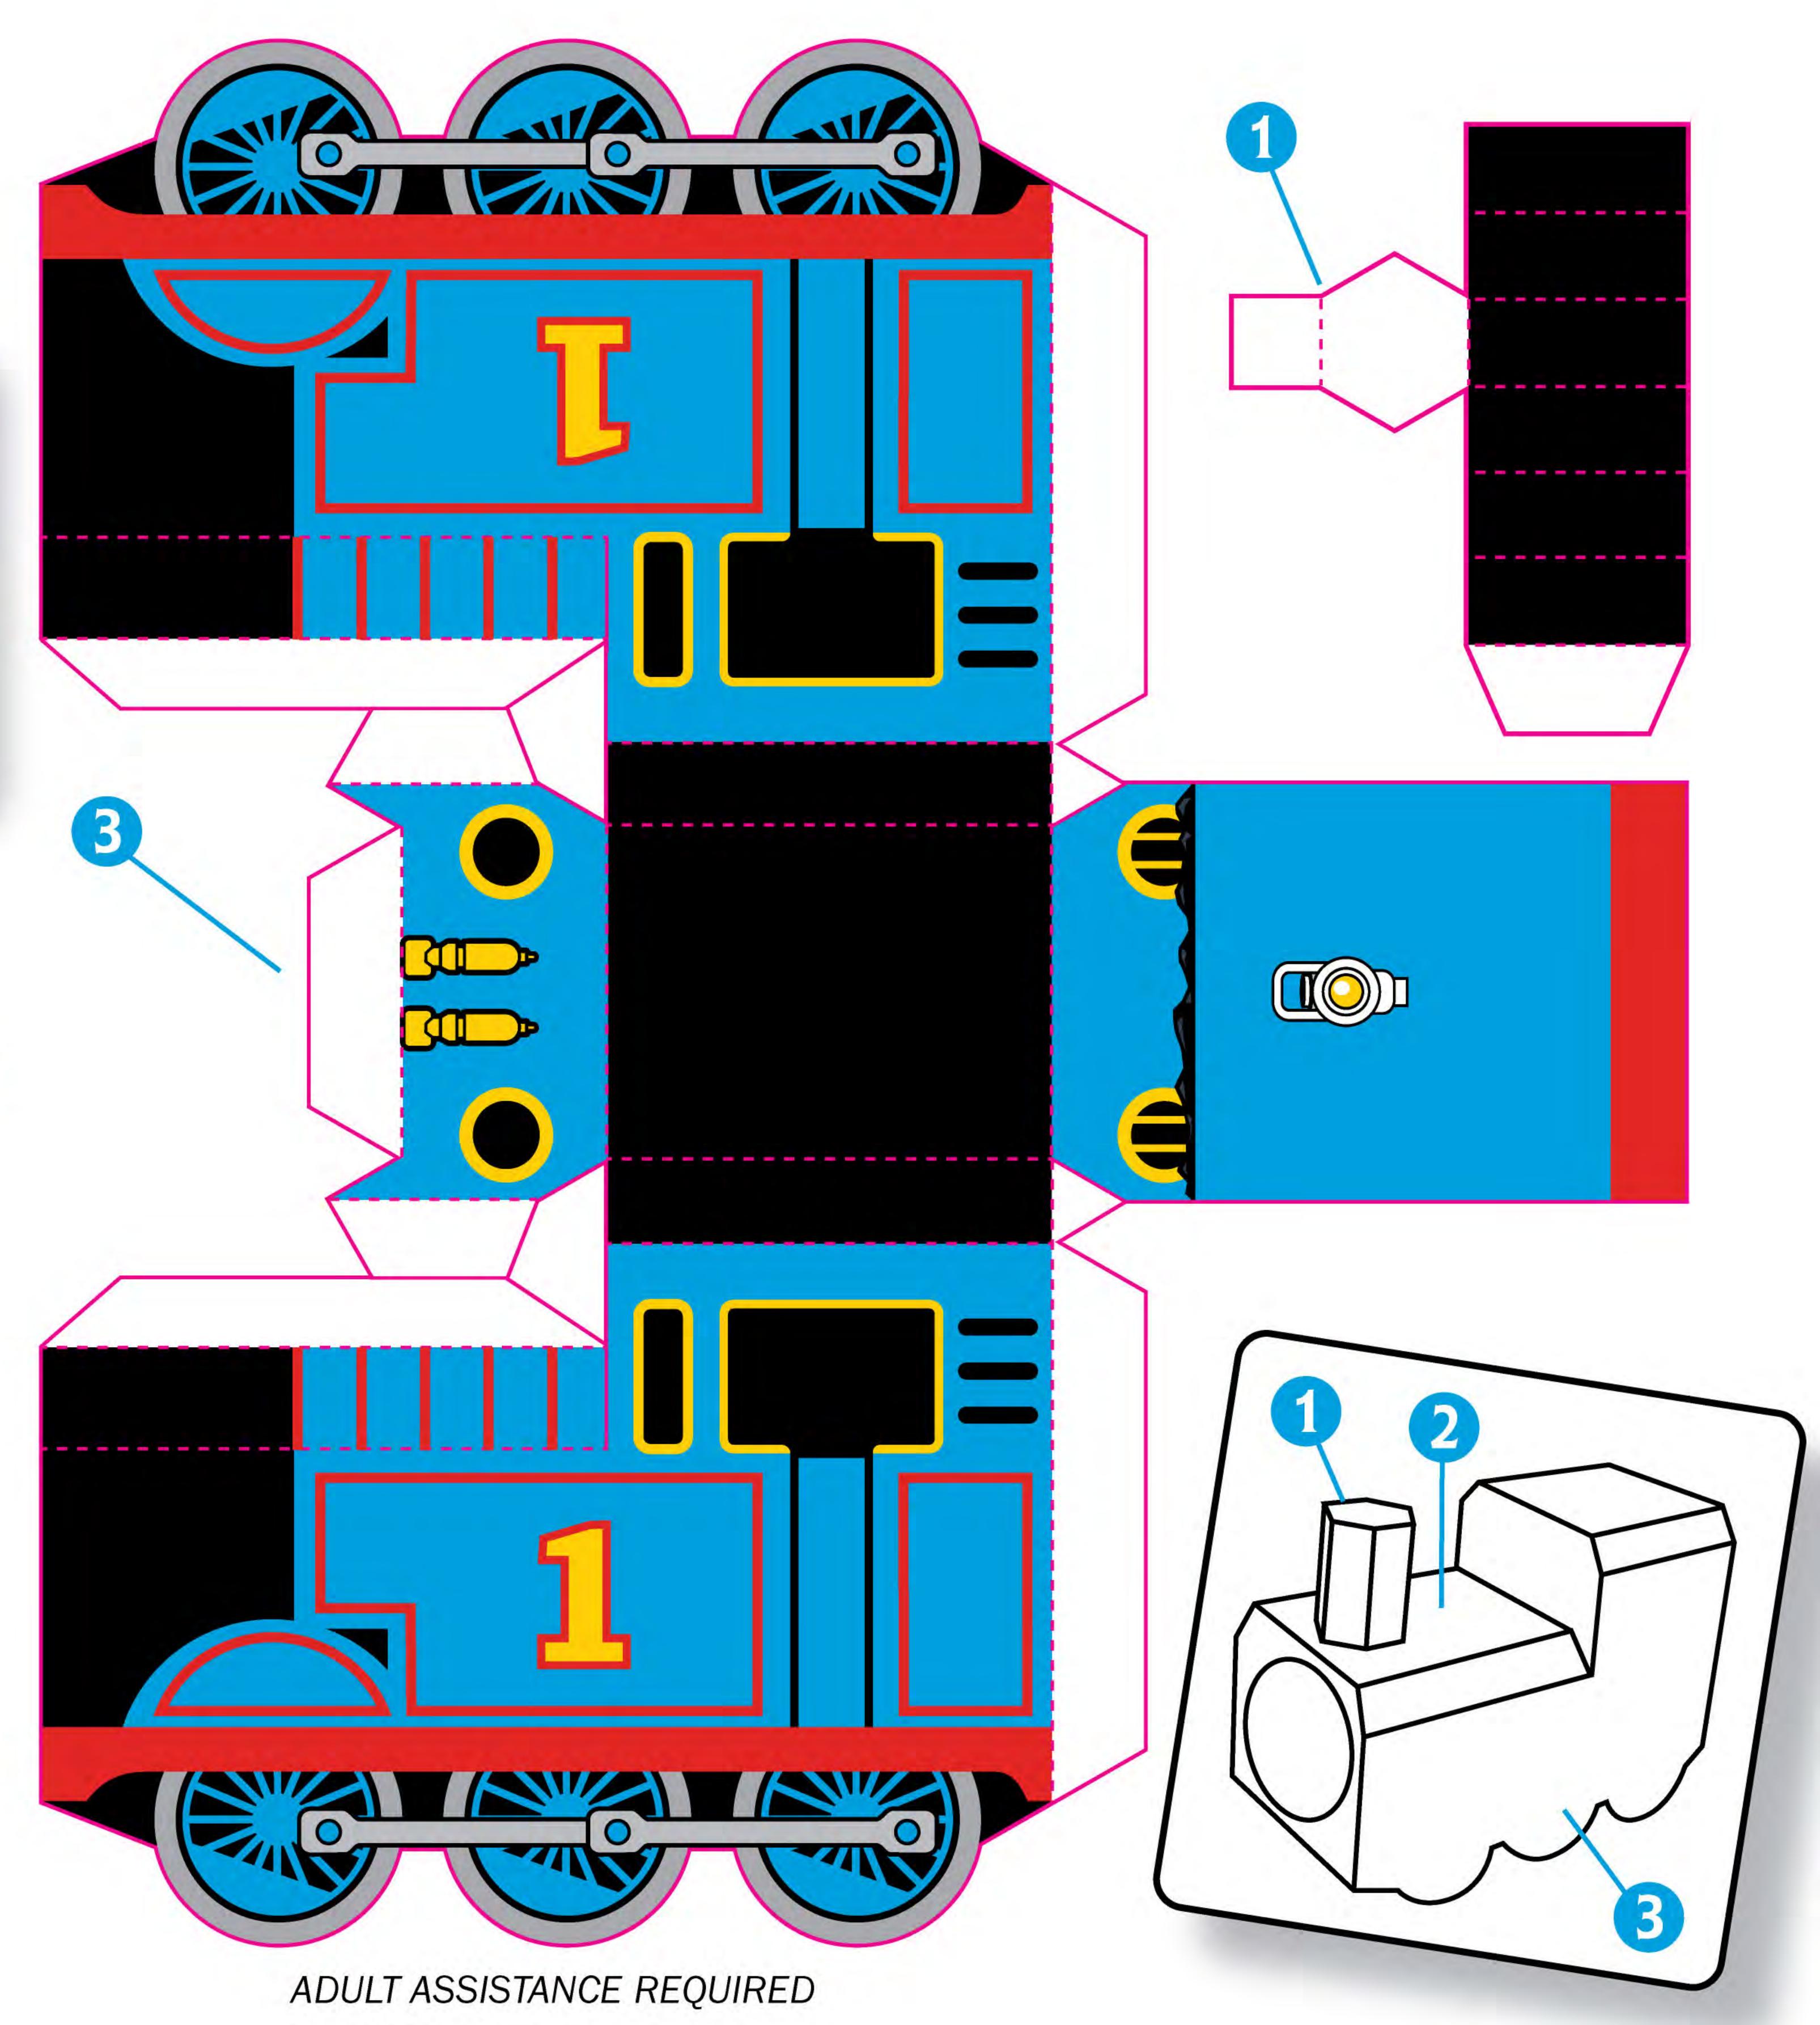

## THOMAS PAPER ENGINE

**Instructions:** Cut along the solid **magenta** line and fold along the dotted lines. Use glue or tape to hold paper together.

©2020 Gullane (Thomas) Limited.