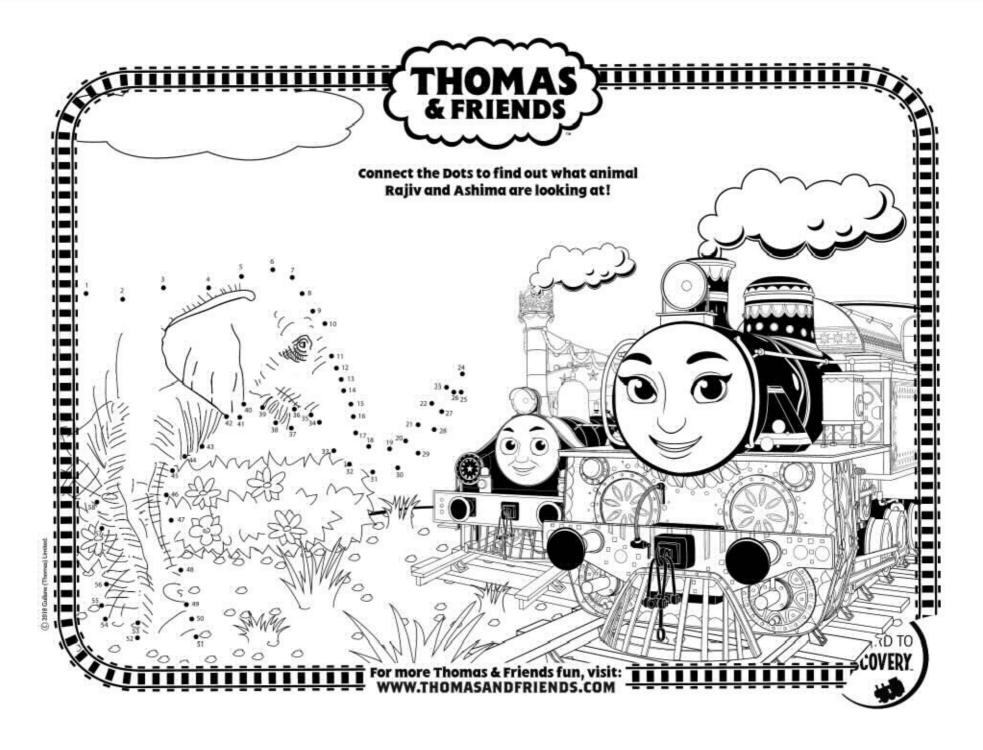

## RIAPAPER ENGINE

**Instructions:** Cut along the solid **blue** line and fold along the dotted lines. Use glue or tape to hold paper together.





# PERCY PAPER ENGINE

Instructions: Cut along the solid blue line and fold along the dotted lines. Use glue or tape to hold paper together.





## THOMAS PAPER ENGINE

Instructions: Cut along the solid magenta line and fold along the dotted lines. Use glue or tape to hold paper together.













### Ruth needs help building her new invention!

## THOMAS & FRIENDS • MACHINERY •

#### **COLOUR THE TOOLS!**



For more Thomas & Friends fun, visit: WWW.THOMASANDFRIENDS.COM

©2019 Gullane (Thomas) Limited.













### COLOUR A RED





### COLOUR B BLUE























©2019 Gullane (Thomas) Limited







Draw a line to