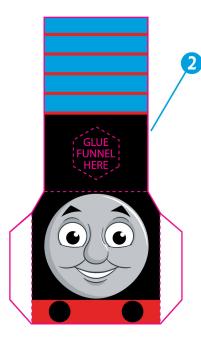

## THOMAS PAPER ENGINE

Instructions: Cut along the solid magenta line and fold along the dotted lines. Use glue or tape to hold paper together.

## THOMAS PAPER ENGINE

**Instructions:** Cut along the solid **magenta** line and fold along the dotted lines. Use glue or tape to hold paper together.

©2020 Gullane (Thomas) Limited.