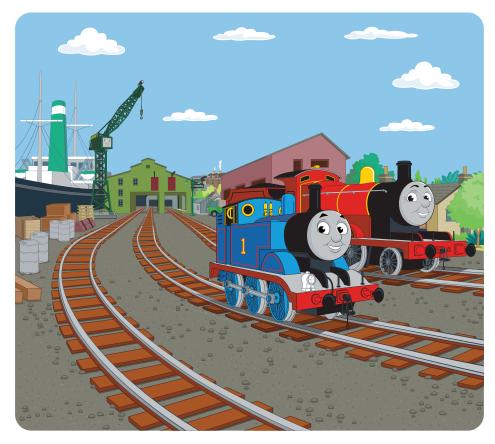

### COLOUR B BLUE

©2019 Gullane (Thomas) Limited

Draw a line to connect the number to the correct engine!

INSTRUCTIONS: Cut out the entire picture along the dotted line. Using the white lines as a guide, cut out the pieces. Scatter the pieces on a table and try and put the puzzle back together. For future play, ask an adult to help you glue a piece of cardboard to the back of the picture, before cutting out the squares.

INSTRUCTIONS: Cut out the entire picture along the dotted line. Using the white lines as a guide, cut out the pieces. Scatter the pieces on a table and try and put the puzzle back together. For future play, ask an adult to help you glue a piece of cardboard to the back of the picture, before cutting out the squares.