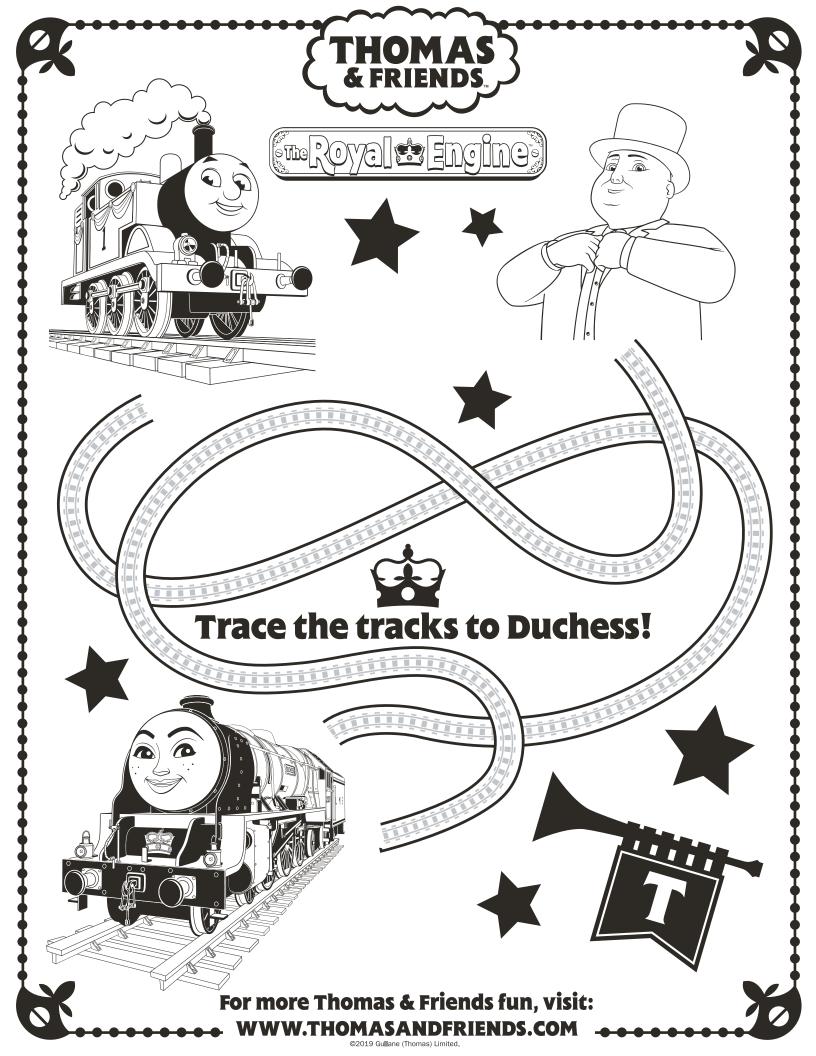

Race to help the Steam Team find the words!

TEAM RESCUE TOGETHER GIVING BACKUP UNITE

HELP ENGINES PERCY

TOGETHERVASKJB

ESIFVSPERCYUSA

AKVBAFUSDTHLKC

M P I L R D A C B K D E Y K

TWNONJHUNITELU

ENGINESEMYHGHP

### THOMAS & FRIENDS...









Trace the letters to finish the names!







For more Thomas & Friends fun, visit: \\ WWW.THOMASANDFRIENDS.COM

©2019 Gullane (Thomas) Limited.







## THOMAS & FRIENDS...









\ IA

Trace the letters to finish the names!









EBECCA

For more Thomas & Friends fun, visit: \\ WWW.THOMASANDFRIENDS.COM

©2019 Gullane (Thomas) Limited.



Draw a line to connect the number to the correct engine!













For more Thomas & Friends fun, visit: WWW.THOMASANDFRIENDS.COM

©2019 Gullane (Thomas) Limited.



©2019 Gullane (Thomas) Limited





## THOMAS PAPER ENGINE

**Instructions:** Cut along the solid **magenta** line and fold along the dotted lines. Use glue or tape to hold paper together.





©2020 Gullane (Thomas) Limited.