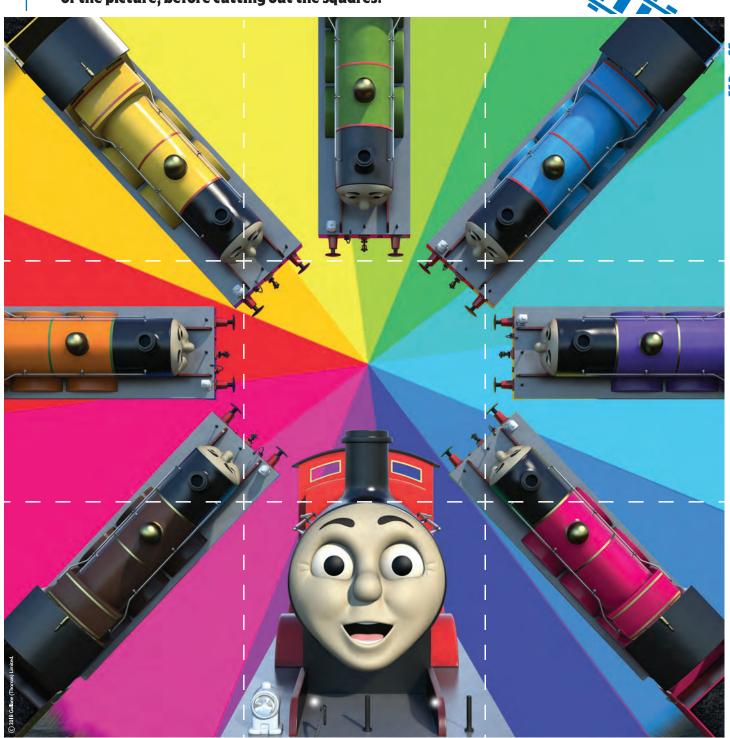

### COLOUR B BLUE

©2019 Gullane (Thomas) Limited

Draw a line to connect the number to the correct engine!

INSTRUCTIONS: Cut out the entire picture along the dotted line. Using the white lines as a guide, cut out the pieces. Scatter the pieces on a table and try and put the puzzle back together. For future play, ask an adult to help you glue a piece of cardboard to the back of the picture, before cutting out the squares.

INSTRUCTIONS: Cut out the entire picture along the dotted line. Using the white lines as a guide, cut out the pieces. Scatter the pieces on a table and try and put the puzzle back together. For future play, ask an adult to help you glue a piece of cardboard to the back of the picture, before cutting out the squares.