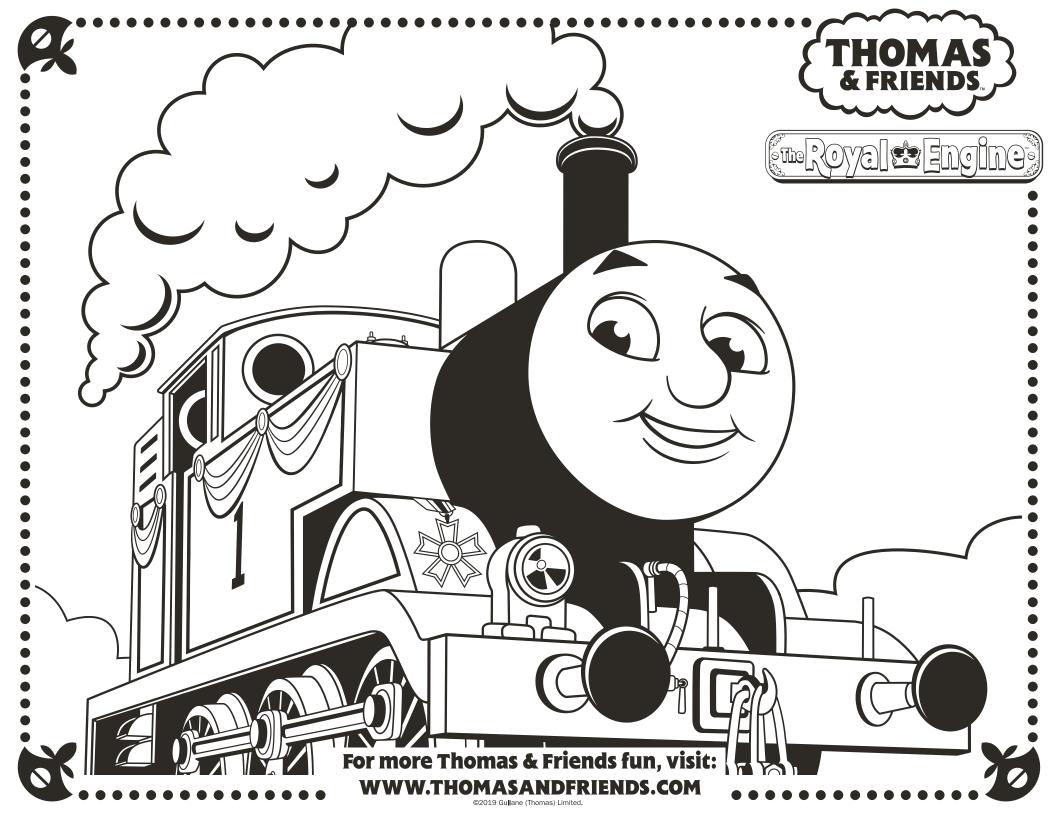

table and try and put the puzzle back together. For future play, ask an adult to help you glue a piece of cardboard to the back of the picture, before cutting out the squares.







between the 2 pictures?







Can you spot all 5 differences between the 2 pictures?



#### Spot the difference between these images!













#### Can you find the 5 differences between the two images?









Race to help the Steam Team find the words!

TEAM RESCUE TOGETHER GIVING BACKUP UNITE

HELP ENGINES PERCY

TOGETHERVASKJB

ESIFVSPERCYUSA

AKVBAFUSDTHLKC

M P I L R D A C B K D E Y K

TWNONJHUNITELU

ENGINESEMYHGHP

### THOMAS & FRIENDS...









Trace the letters to finish the names!







For more Thomas & Friends fun, visit: \\ WWW.THOMASANDFRIENDS.COM

©2019 Gullane (Thomas) Limited.







## THOMAS & FRIENDS...









\ IA

Trace the letters to finish the names!









EBECCA

For more Thomas & Friends fun, visit: \\ WWW.THOMASANDFRIENDS.COM

©2019 Gullane (Thomas) Limited.



Draw a line to connect the number to the correct engine!













For more Thomas & Friends fun, visit: WWW.THOMASANDFRIENDS.COM

©2019 Gullane (Thomas) Limited.



©2019 Gullane (Thomas) Limited





## THOMAS PAPER ENGINE

**Instructions:** Cut along the solid **magenta** line and fold along the dotted lines. Use glue or tape to hold paper together.





©2020 Gullane (Thomas) Limited.