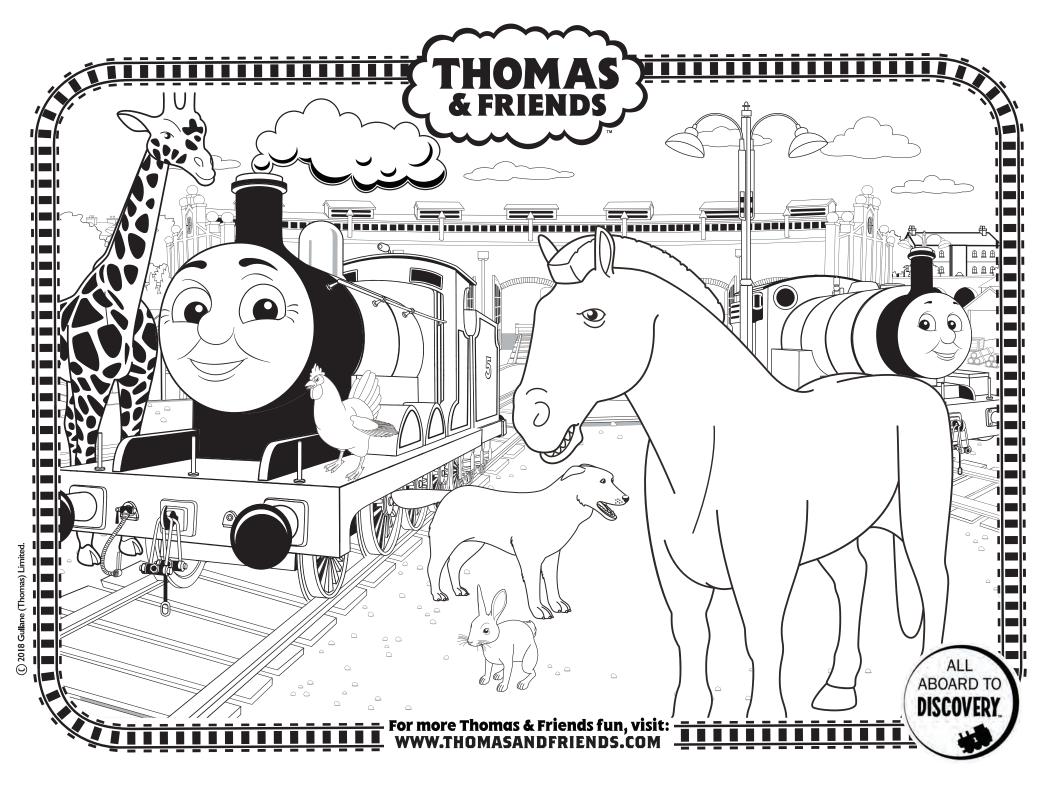

n a table and try and put the puzzle back together. For future play, ask an adult to help you glue a piece of cardboard to the back of the picture, before cutting out the squares.







between the 2 pictures?







Can you spot all 5 differences between the 2 pictures?



#### Spot the difference between these images!













#### Can you find the 5 differences between the two images?









Race to help the Steam Team find the words!

TEAM RESCUE TOGETHER GIVING BACKUP UNITE

HELP ENGINES PERCY

TOGETHERVASKJB

ESIFVSPERCYUSA

AKVBAFUSDTHLKC

M P I L R D A C B K D E Y K

TWNONJHUNITELU

ENGINESEMYHGHP

### THOMAS & FRIENDS...









Trace the letters to finish the names!







For more Thomas & Friends fun, visit: \\ WWW.THOMASANDFRIENDS.COM

©2019 Gullane (Thomas) Limited.







## THOMAS & FRIENDS...









\ IA

Trace the letters to finish the names!









EBECCA

For more Thomas & Friends fun, visit: \\ WWW.THOMASANDFRIENDS.COM

©2019 Gullane (Thomas) Limited.



Draw a line to connect the number to the correct engine!













For more Thomas & Friends fun, visit: WWW.THOMASANDFRIENDS.COM

©2019 Gullane (Thomas) Limited.



©2019 Gullane (Thomas) Limited





## THOMAS PAPER ENGINE

**Instructions:** Cut along the solid **magenta** line and fold along the dotted lines. Use glue or tape to hold paper together.





©2020 Gullane (Thomas) Limited.