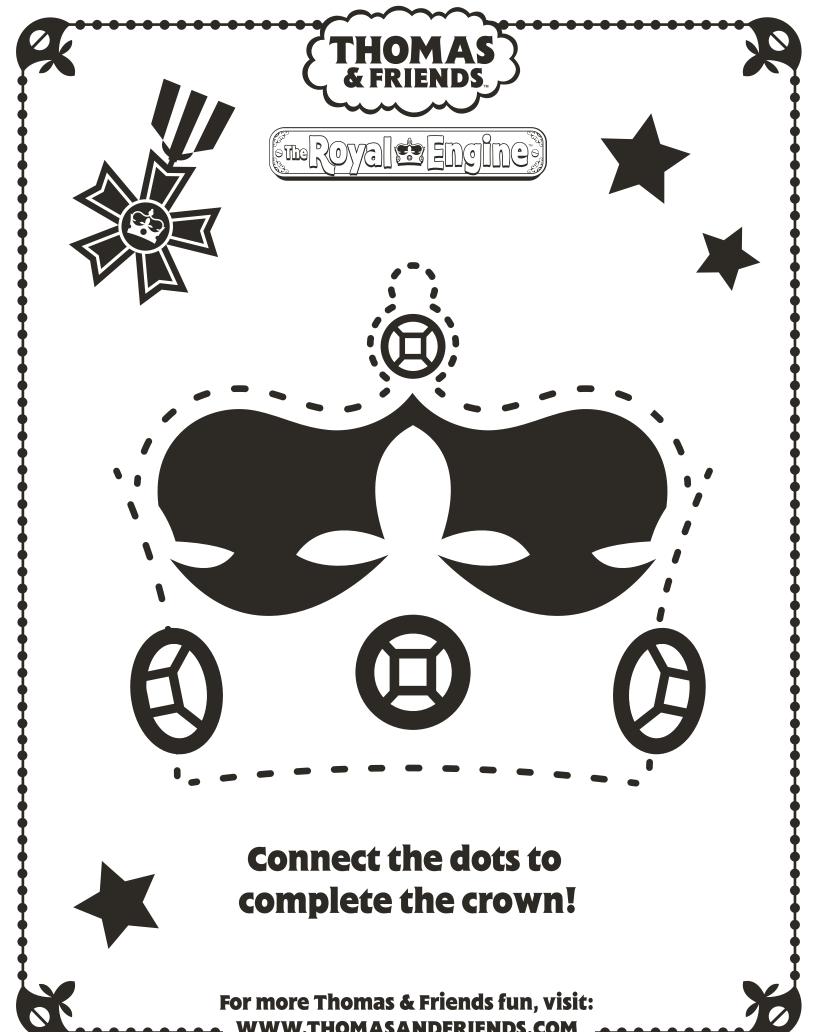

es between the two images?









Race to help the Steam Team find the words!

TEAM RESCUE TOGETHER GIVING BACKUP UNITE

HELP ENGINES PERCY

TOGETHERVASKJB

ESIFVSPERCYUSA

AKVBAFUSDTHLKC

M P I L R D A C B K D E Y K

TWNONJHUNITELU

ENGINESEMYHGHP

### THOMAS & FRIENDS...









Trace the letters to finish the names!







For more Thomas & Friends fun, visit: \\ WWW.THOMASANDFRIENDS.COM

©2019 Gullane (Thomas) Limited.







## THOMAS & FRIENDS...









\ IA

Trace the letters to finish the names!









EBECCA

For more Thomas & Friends fun, visit: \\ WWW.THOMASANDFRIENDS.COM

©2019 Gullane (Thomas) Limited.



Draw a line to connect the number to the correct engine!













For more Thomas & Friends fun, visit: WWW.THOMASANDFRIENDS.COM

©2019 Gullane (Thomas) Limited.



©2019 Gullane (Thomas) Limited





## THOMAS PAPER ENGINE

**Instructions:** Cut along the solid **magenta** line and fold along the dotted lines. Use glue or tape to hold paper together.





©2020 Gullane (Thomas) Limited.