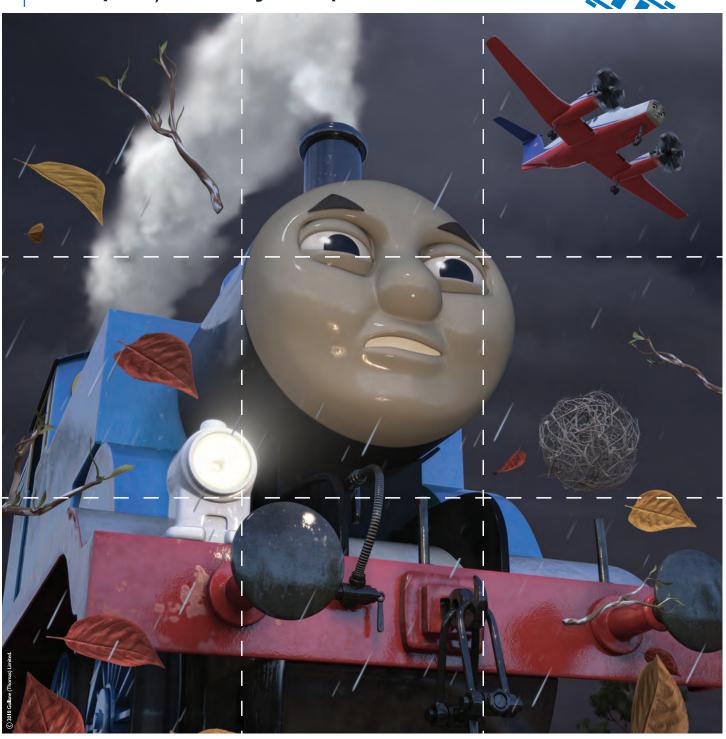

### COLOUR B BLUE

©2019 Gullane (Thomas) Limited

Draw a line to connect the number to the correct engine!

INSTRUCTIONS: Cut out the entire picture along the dotted line. Using the white lines as a guide, cut out the pieces. Scatter the pieces on a table and try and put the puzzle back together. For future play, ask an adult to help you glue a piece of cardboard to the back of the picture, before cutting out the squares.

INSTRUCTIONS: Cut out the entire picture along the dotted line. Using the white lines as a guide, cut out the pieces. Scatter the pieces on a table and try and put the puzzle back together. For future play, ask an adult to help you glue a piece of cardboard to the back of the picture, before cutting out the squares.