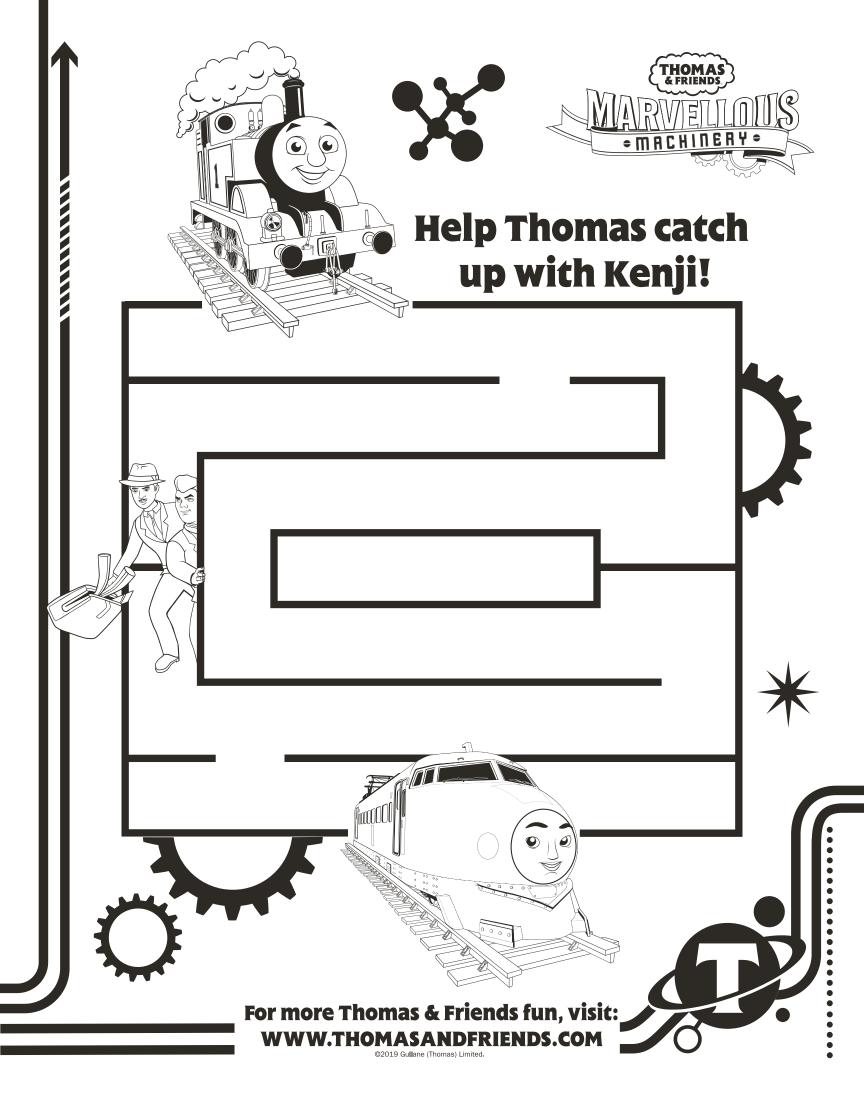

## RIAPAPER ENGINE

**Instructions:** Cut along the solid **blue** line and fold along the dotted lines. Use glue or tape to hold paper together.





# PERCY PAPER ENGINE

Instructions: Cut along the solid blue line and fold along the dotted lines. Use glue or tape to hold paper together.





## THOMAS PAPER ENGINE

Instructions: Cut along the solid magenta line and fold along the dotted lines. Use glue or tape to hold paper together.













### Ruth needs help building her new invention!

## THOMAS & FRIENDS • MACHINERY •

#### **COLOUR THE TOOLS!**



For more Thomas & Friends fun, visit: WWW.THOMASANDFRIENDS.COM

©2019 Gullane (Thomas) Limited.













### COLOUR A RED





### COLOUR B BLUE























©2019 Gullane (Thomas) Limited







Draw a line to connect the number to the correct engine!















INSTRUCTIONS: Cut out the entire picture along the dotted line. Using the white lines as a guide, cut out the pieces. Scatter the pieces on a table and try and put the puzzle back together. For future play, ask an adult to help you glue a piece of cardboard to the back of the picture, before cutting out the squares.





INSTRUCTIONS: Cut out the entire picture along the dotted line. Using the white lines as a guide, cut out the pieces. Scatter the pieces on a table and try and put the puzzle back together. For future play, ask an adult to help you glue a piece of cardboard to the back of the picture, before cutting out the squares.





INSTRUCTIONS: Cut out the entire picture along the dotted line. Using the whit