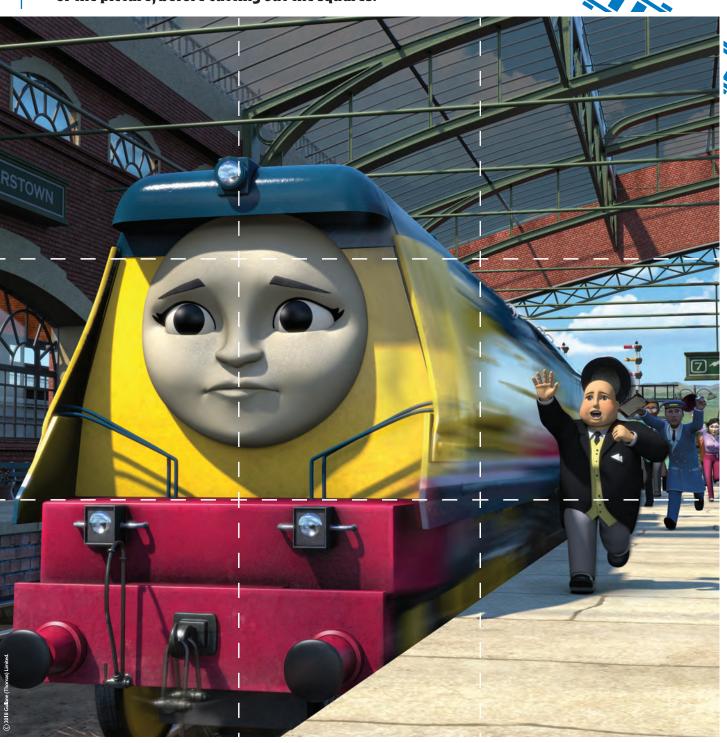

### COLOUR B BLUE

©2019 Gullane (Thomas) Limited

Draw a line to connect the number to the correct engine!

INSTRUCTIONS: Cut out the entire picture along the dotted line. Using the white lines as a guide, cut out the pieces. Scatter the pieces on a table and try and put the puzzle back together. For future play, ask an adult to help you glue a piece of cardboard to the back of the picture, before cutting out the squares.

INSTRUCTIONS: Cut out the entire picture along the dotted line. Using the white lines as a guide, cut out the pieces. Scatter the pieces on a table and try and put the puzzle back together. For future play, ask an adult to help you glue a piece of cardboard to the back of the picture, before cutting out the squares.