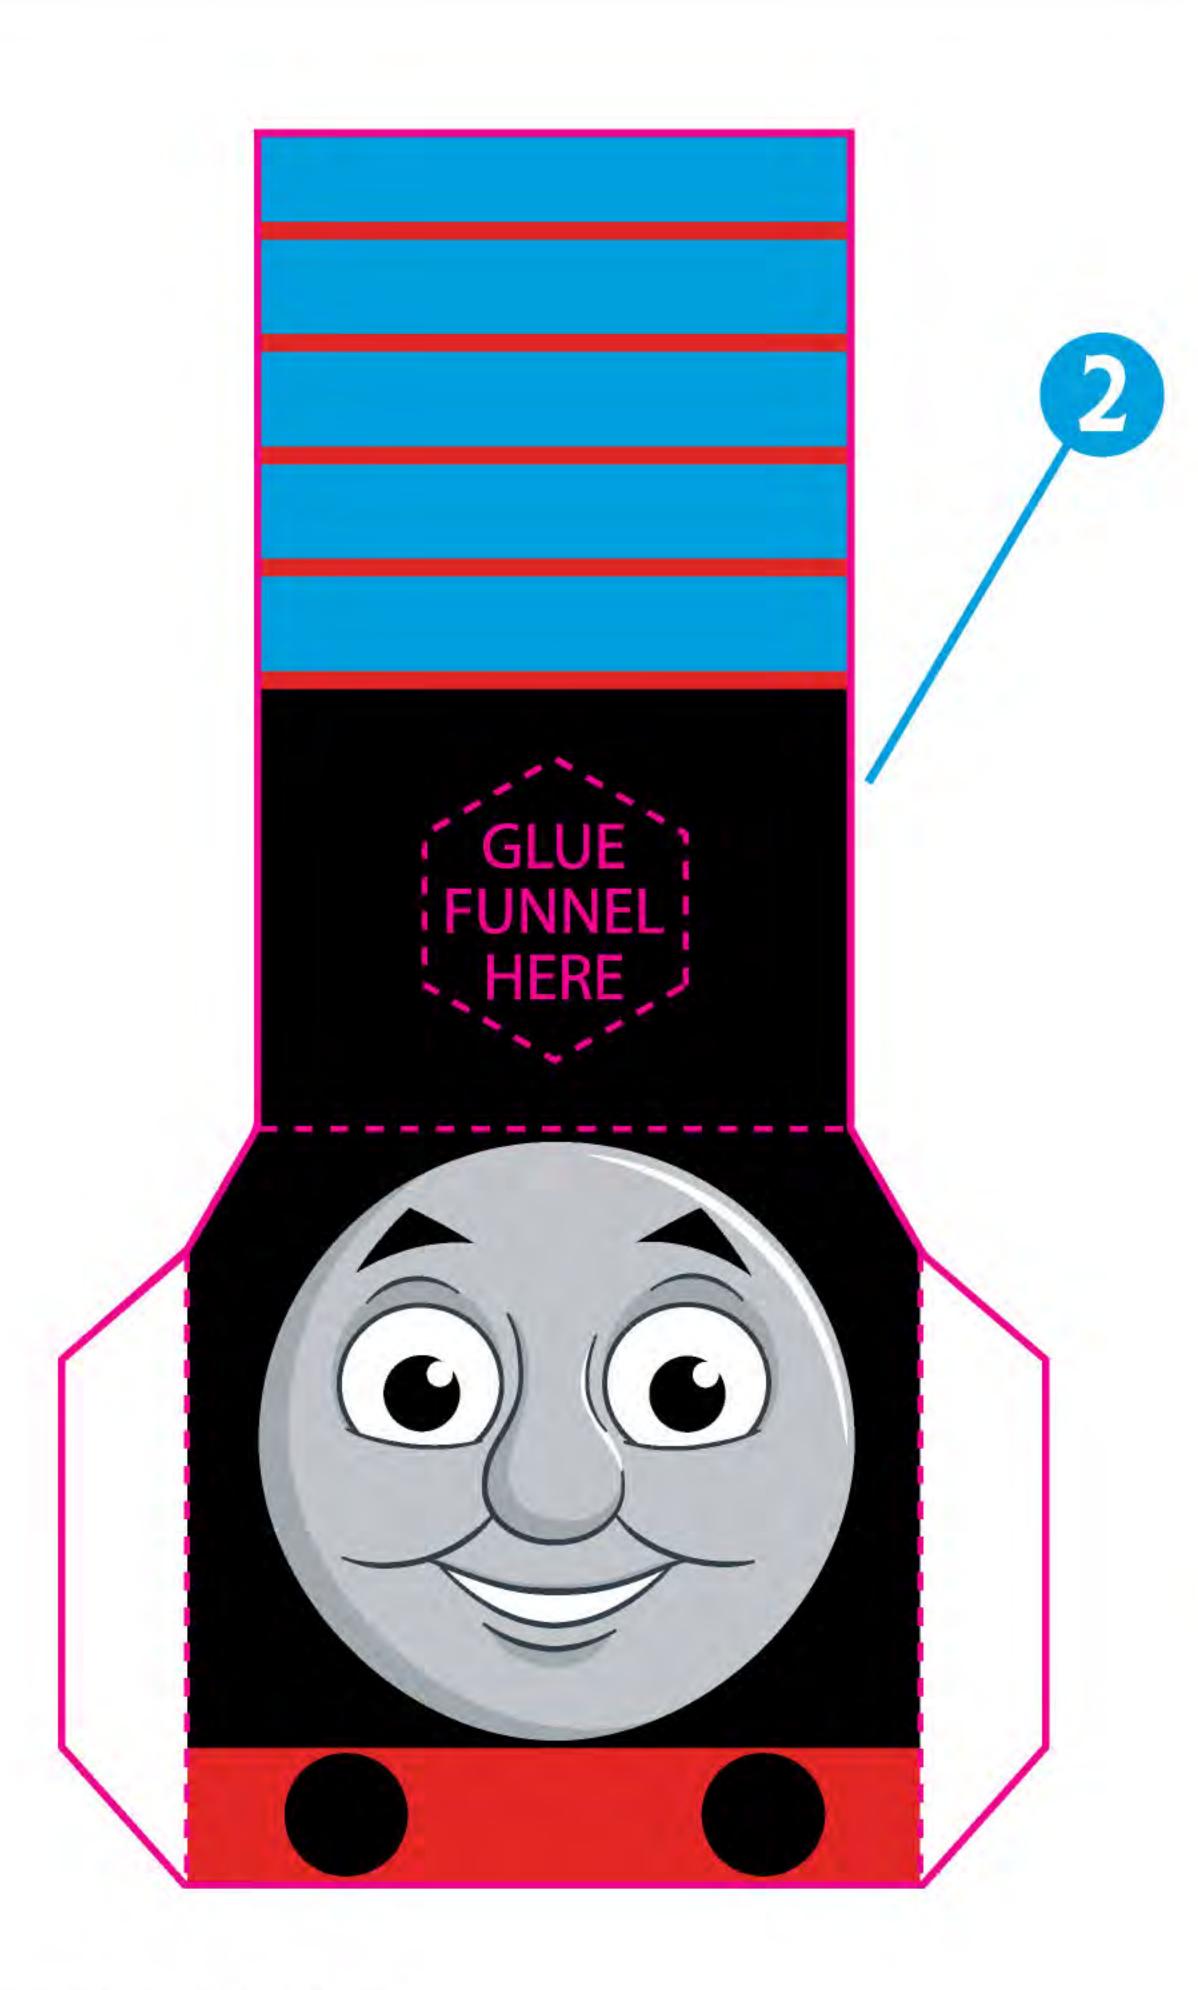

## THOMAS PAPER ENGINE

Instructions: Cut along the solid magenta line and fold along the dotted lines. Use glue or tape to hold paper together.