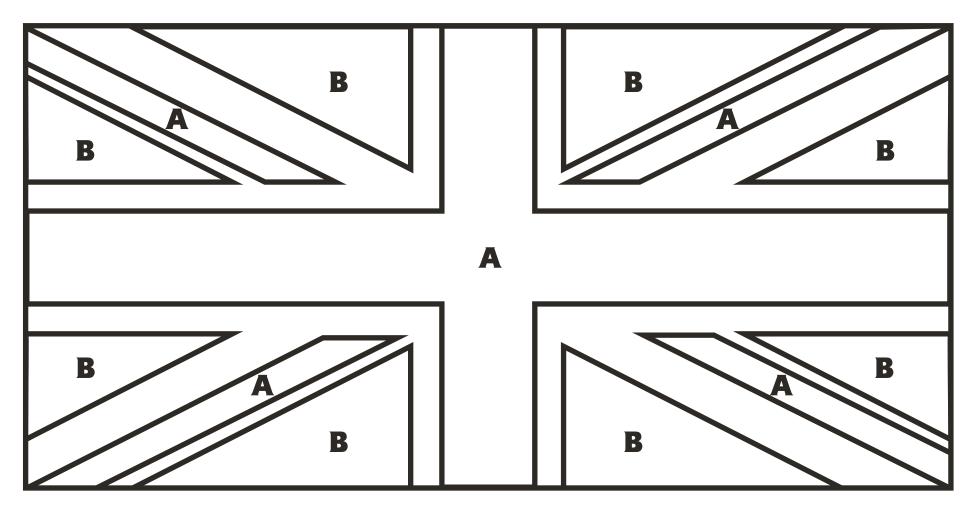

### COLOUR A RED

### COLOUR B BLUE

©2019 Gullane (Thomas) Limited

Draw a line to connect the number to the correct engine!

INSTRUCTIONS: Cut out the entire picture along the dotted line. Using the white lines as a guide, cut out the pieces. Scatter the pieces on a table and try and put the puzzle back together. For future play, ask an adult to help you glue a piece of cardboard to the back of the picture, before cutting out the squares.