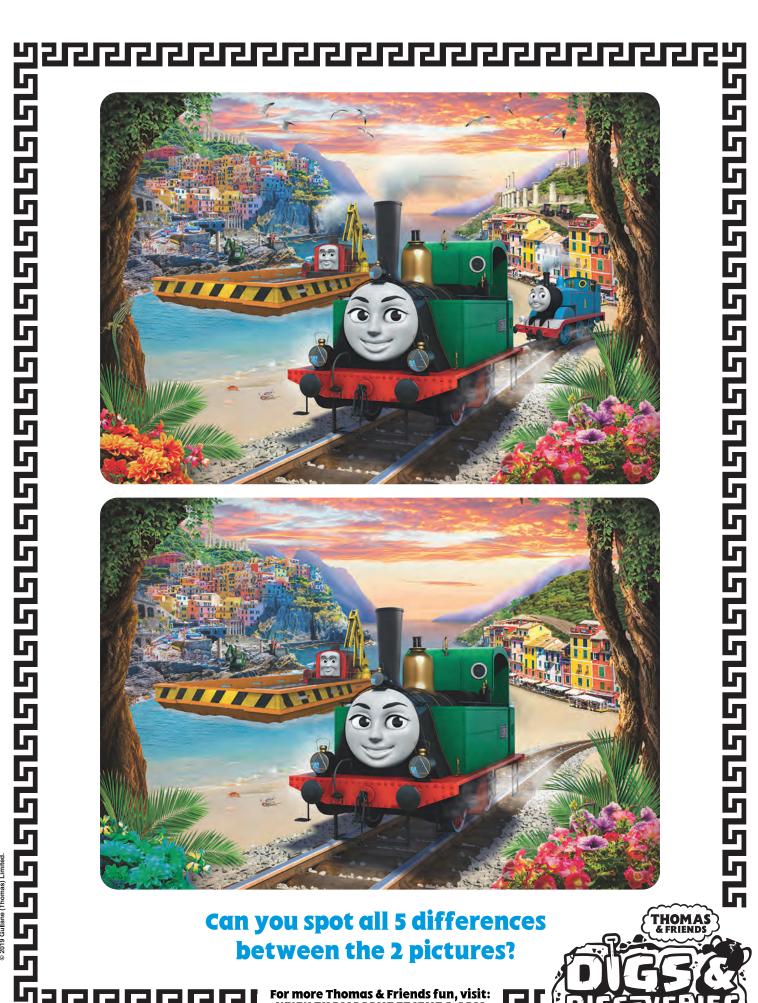

between the 2 pictures?

Can you spot all 5 differences between the 2 pictures?

#### Spot the difference between these images!

#### Can you find the 5 differences between the two images?

Race to help the Steam Team find the words!

TEAM RESCUE TOGETHER GIVING BACKUP UNITE

HELP ENGINES PERCY

TOGETHERVASKJB

ESIFVSPERCYUSA

AKVBAFUSDTHLKC