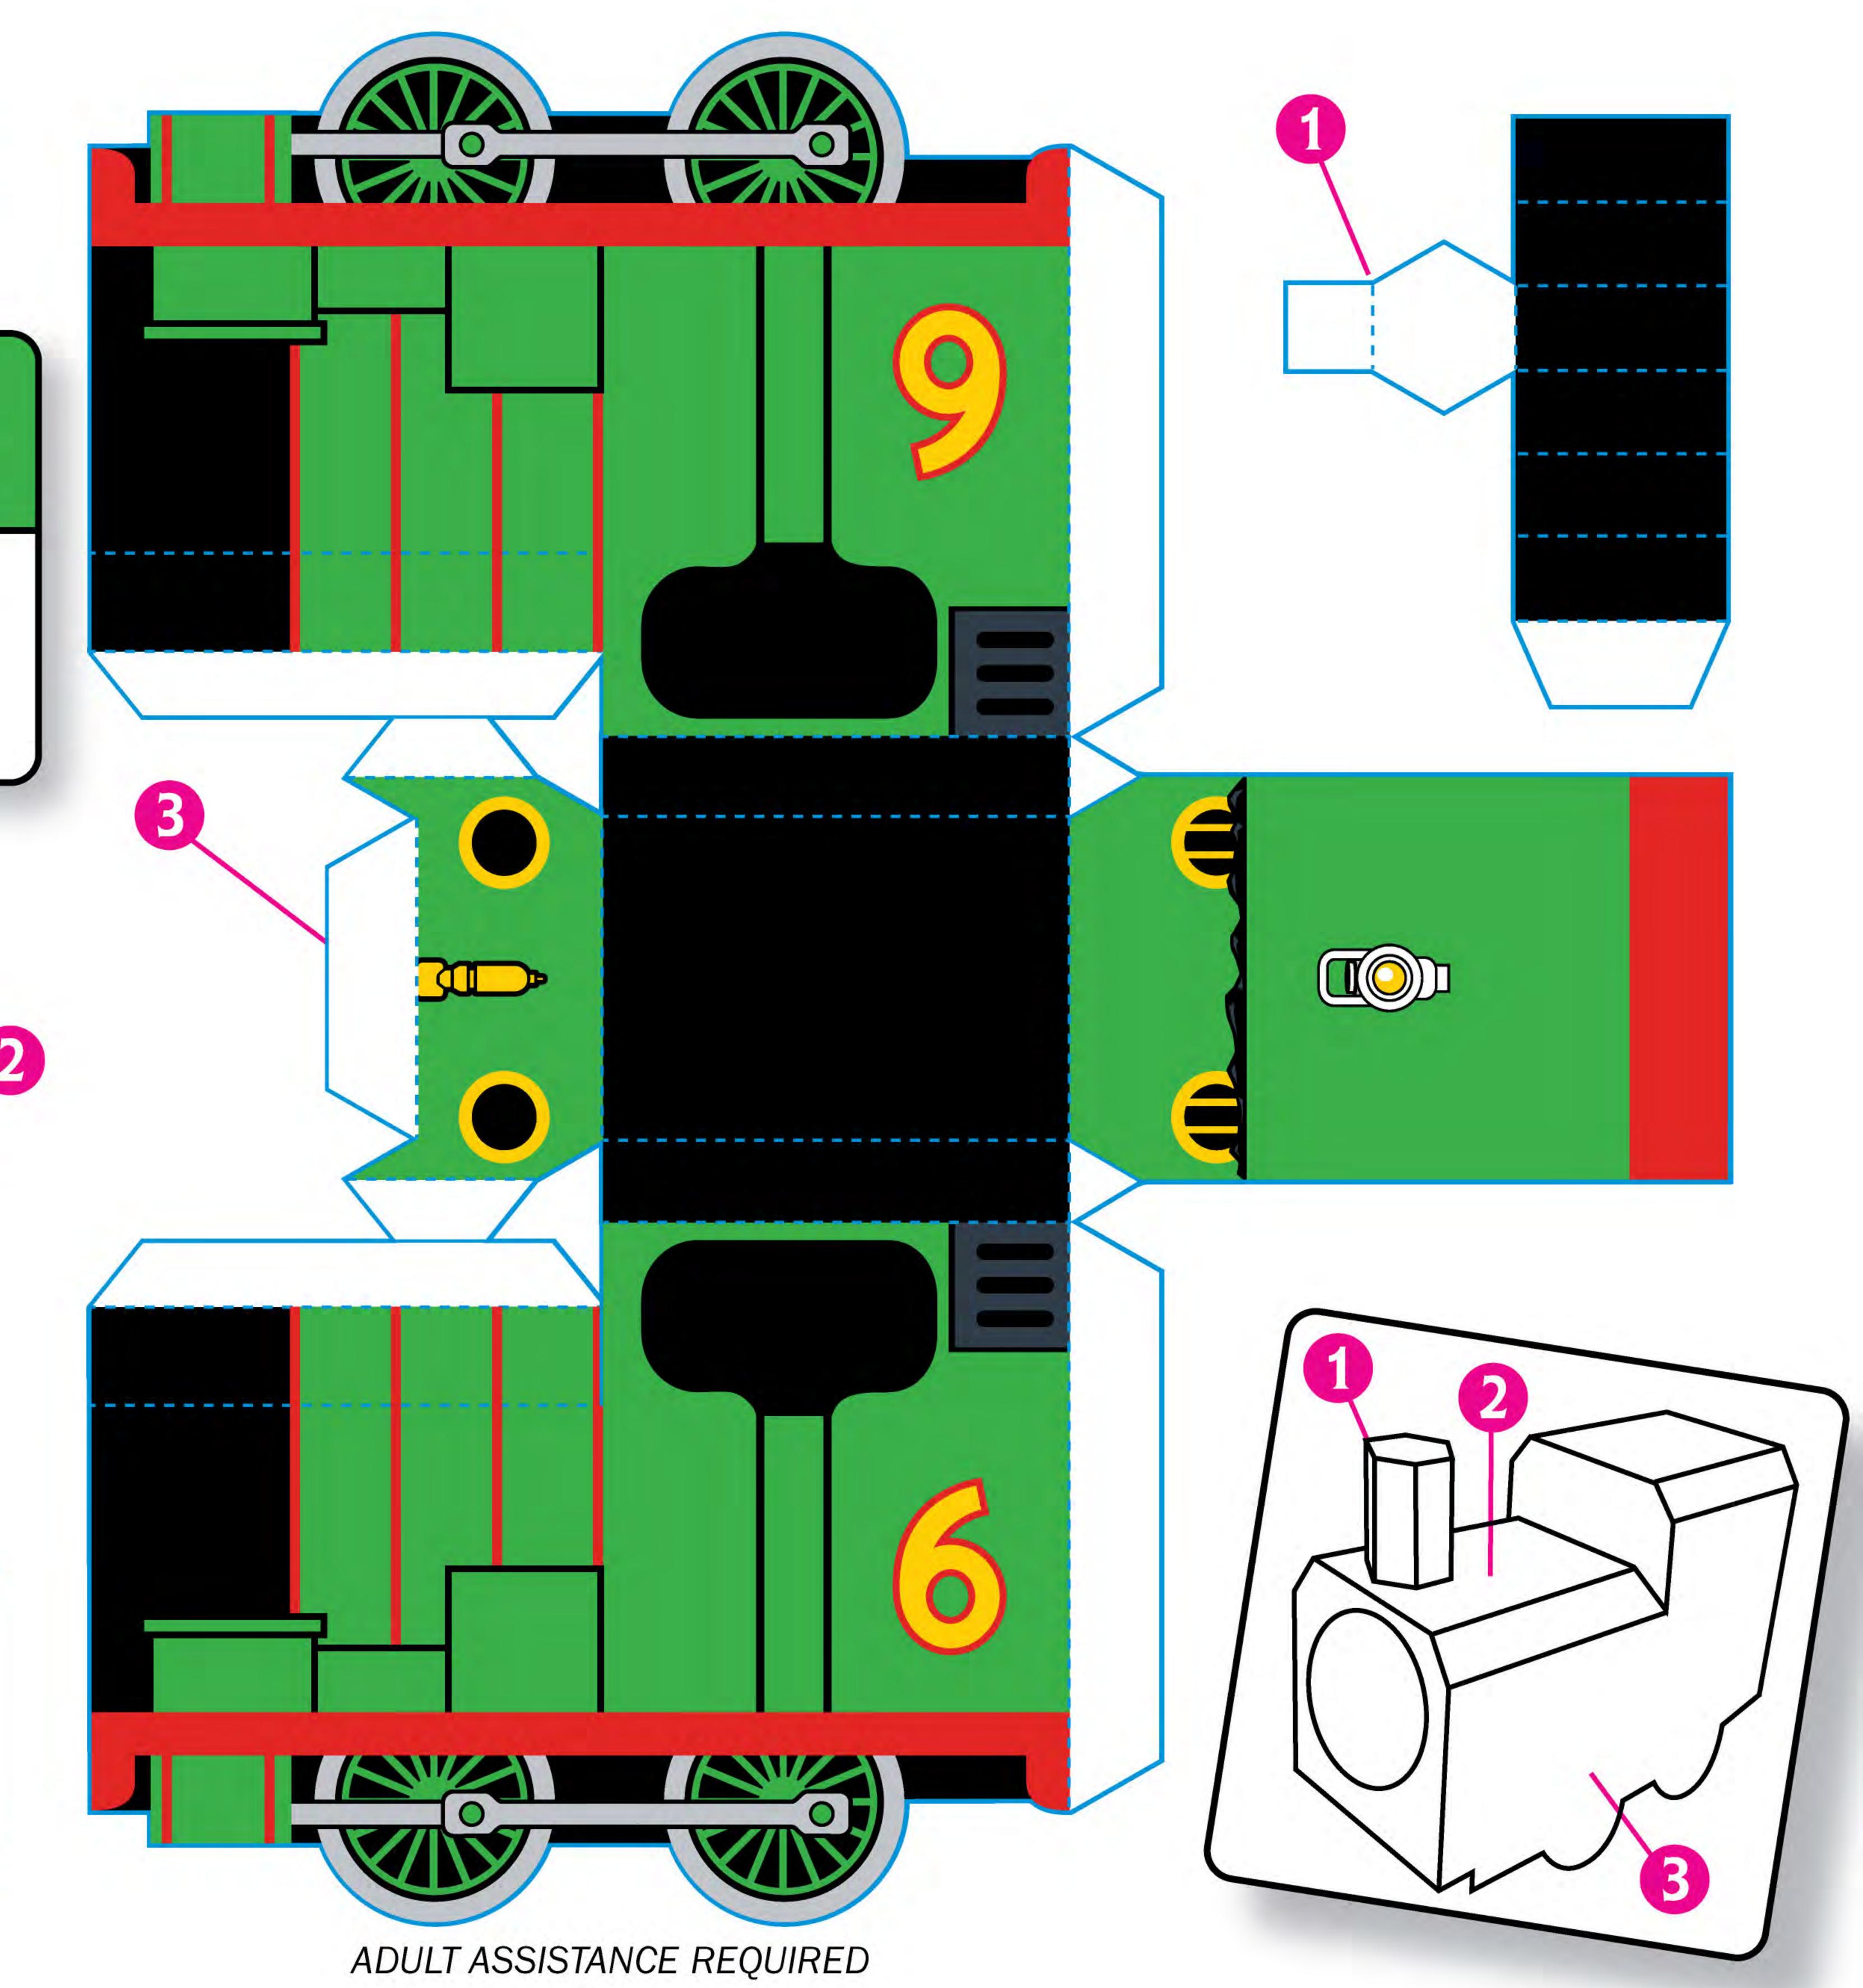

# PERCY PAPER ENGINE

Instructions: Cut along the solid blue line and fold along the dotted lines. Use glue or tape to hold paper together.