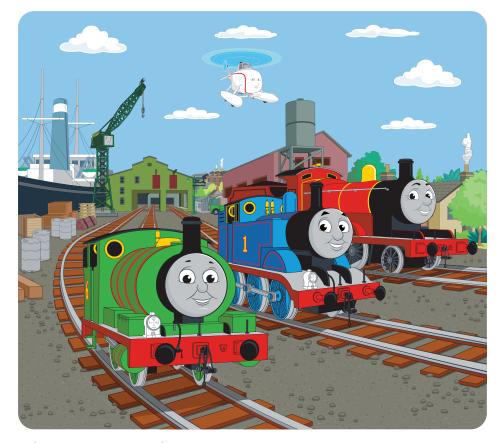

### COLOUR B BLUE

©2019 Gullane (Thomas) Limited

Draw a line to connect the number to the correct engine!

INSTRUCTIONS: Cut out the entire picture along the dotted line. Using the white lines as a guide, cut out the pieces. Scatter the pieces on a table and try and put the puzzle back together. For future play, ask an adult to help you glue a piece of cardboard to the back of the picture, before cutting out the squares.

INSTRUCTIONS: Cut out the entire picture along the dotted line. Using the white lines as a guide, cut out the pieces. Scatter the pieces on a table and try and put the puzzle back together. For future play, ask an adult to help you glue a piece of cardboard to the back of the picture, before cutting out the squares.