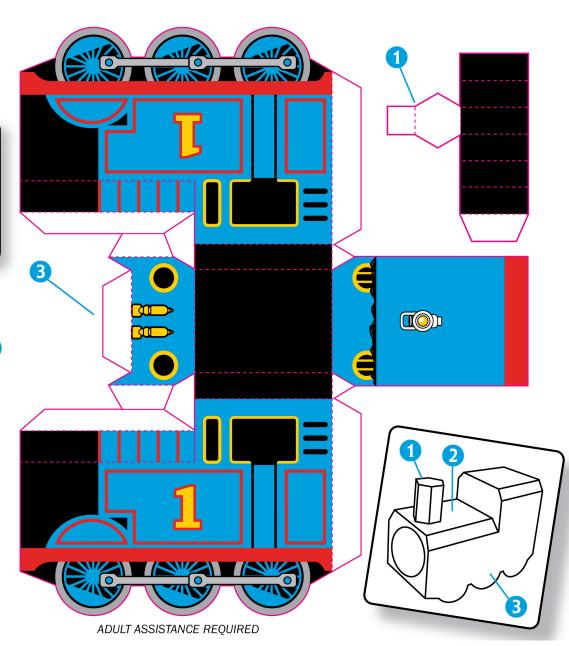

## THOMAS PAPER ENGINE

Instructions: Cut along the solid magenta line and fold along the dotted lines. Use glue or tape to hold paper together.

## THOMAS PAPER ENGINE

**Instructions:** Cut along the solid **magenta** line and fold along the dotted lines. Use glue or tape to hold paper together.

©2020 Gullane (Thomas) Limited.