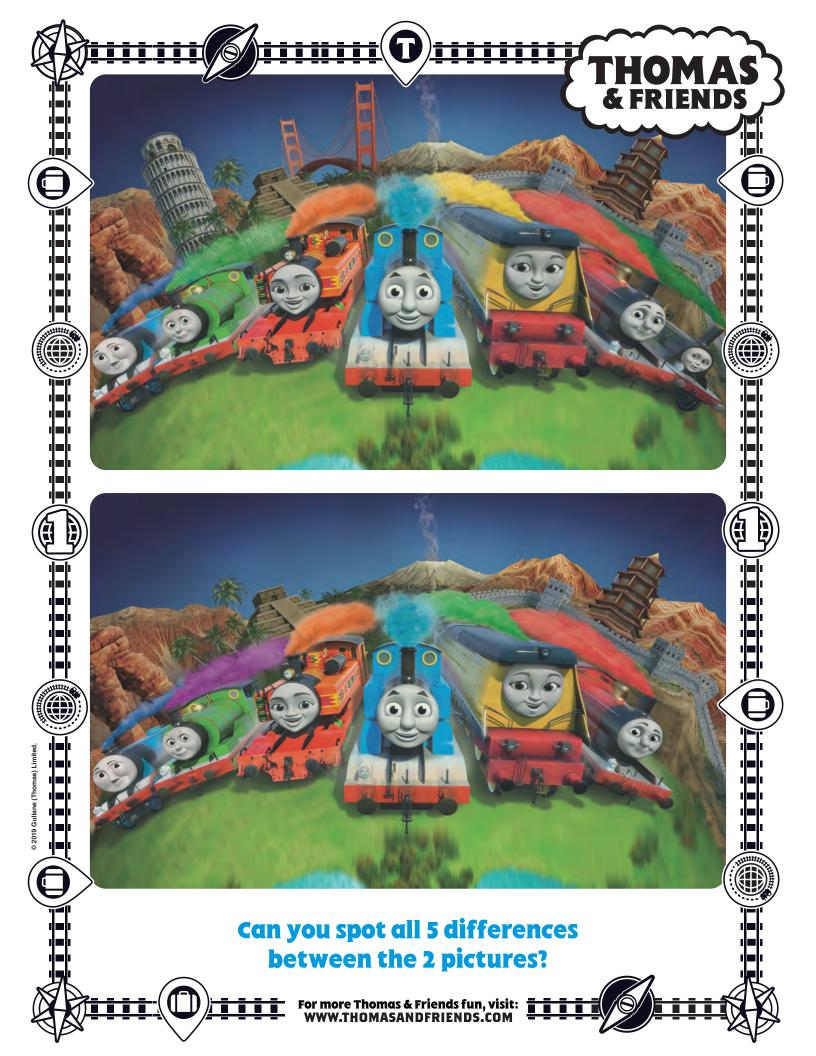

.





INSTRUCTIONS: Cut out the entire picture along the dotted line. Using the white lines as a guide, cut out the pieces. Scatter the pieces on a table and try and put the puzzle back together. For future play, ask an adult to help you glue a piece of cardboard to the back of the picture, before cutting out the squares.





INSTRUCTIONS: Cut out the entire picture along the dotted line. Using the white lines as a guide, cut out the pieces. Scatter the pieces on a table and try and put the puzzle back together. For future play, ask an adult to help you glue a piece of cardboard to the back of the picture, before cutting out the squares.







between the 2 pictures?







Can you spot all 5 differences between the 2 pictures?



#### Spot the difference between these images!













#### Can you find the 5 differences between the two images?









Race to help the Steam Team find the words!

TEAM RESCUE TOGETHER GIVING BACKUP UNITE

HELP ENGINES PERCY

TOGETHERVASKJB

ESIFVSPERCYUSA

AKVBAFUSDTHLKC

M P I L R D A C B K D E Y K

TWNONJHUNITELU

ENGINESEMYHGHP

### THOMAS & FRIENDS...









Trace the letters to finish the names!







For more Thomas & Friends fun, visit: \\ WWW.THOMASANDFRIENDS.COM

©2019 Gullane (Thomas) Limited.







## THOMAS & FRIENDS...









\ IA

Trace the letters to finish the names!









EBECCA

For more Thomas & Friends fun, visit: \\ WWW.THOMASANDFRIENDS.COM

©2019 Gullane (Thomas) Limited.



Draw a line to connect the number to the correct engine!













For more Thomas & Friends fun, visit: WWW.THOMASANDFRIENDS.C