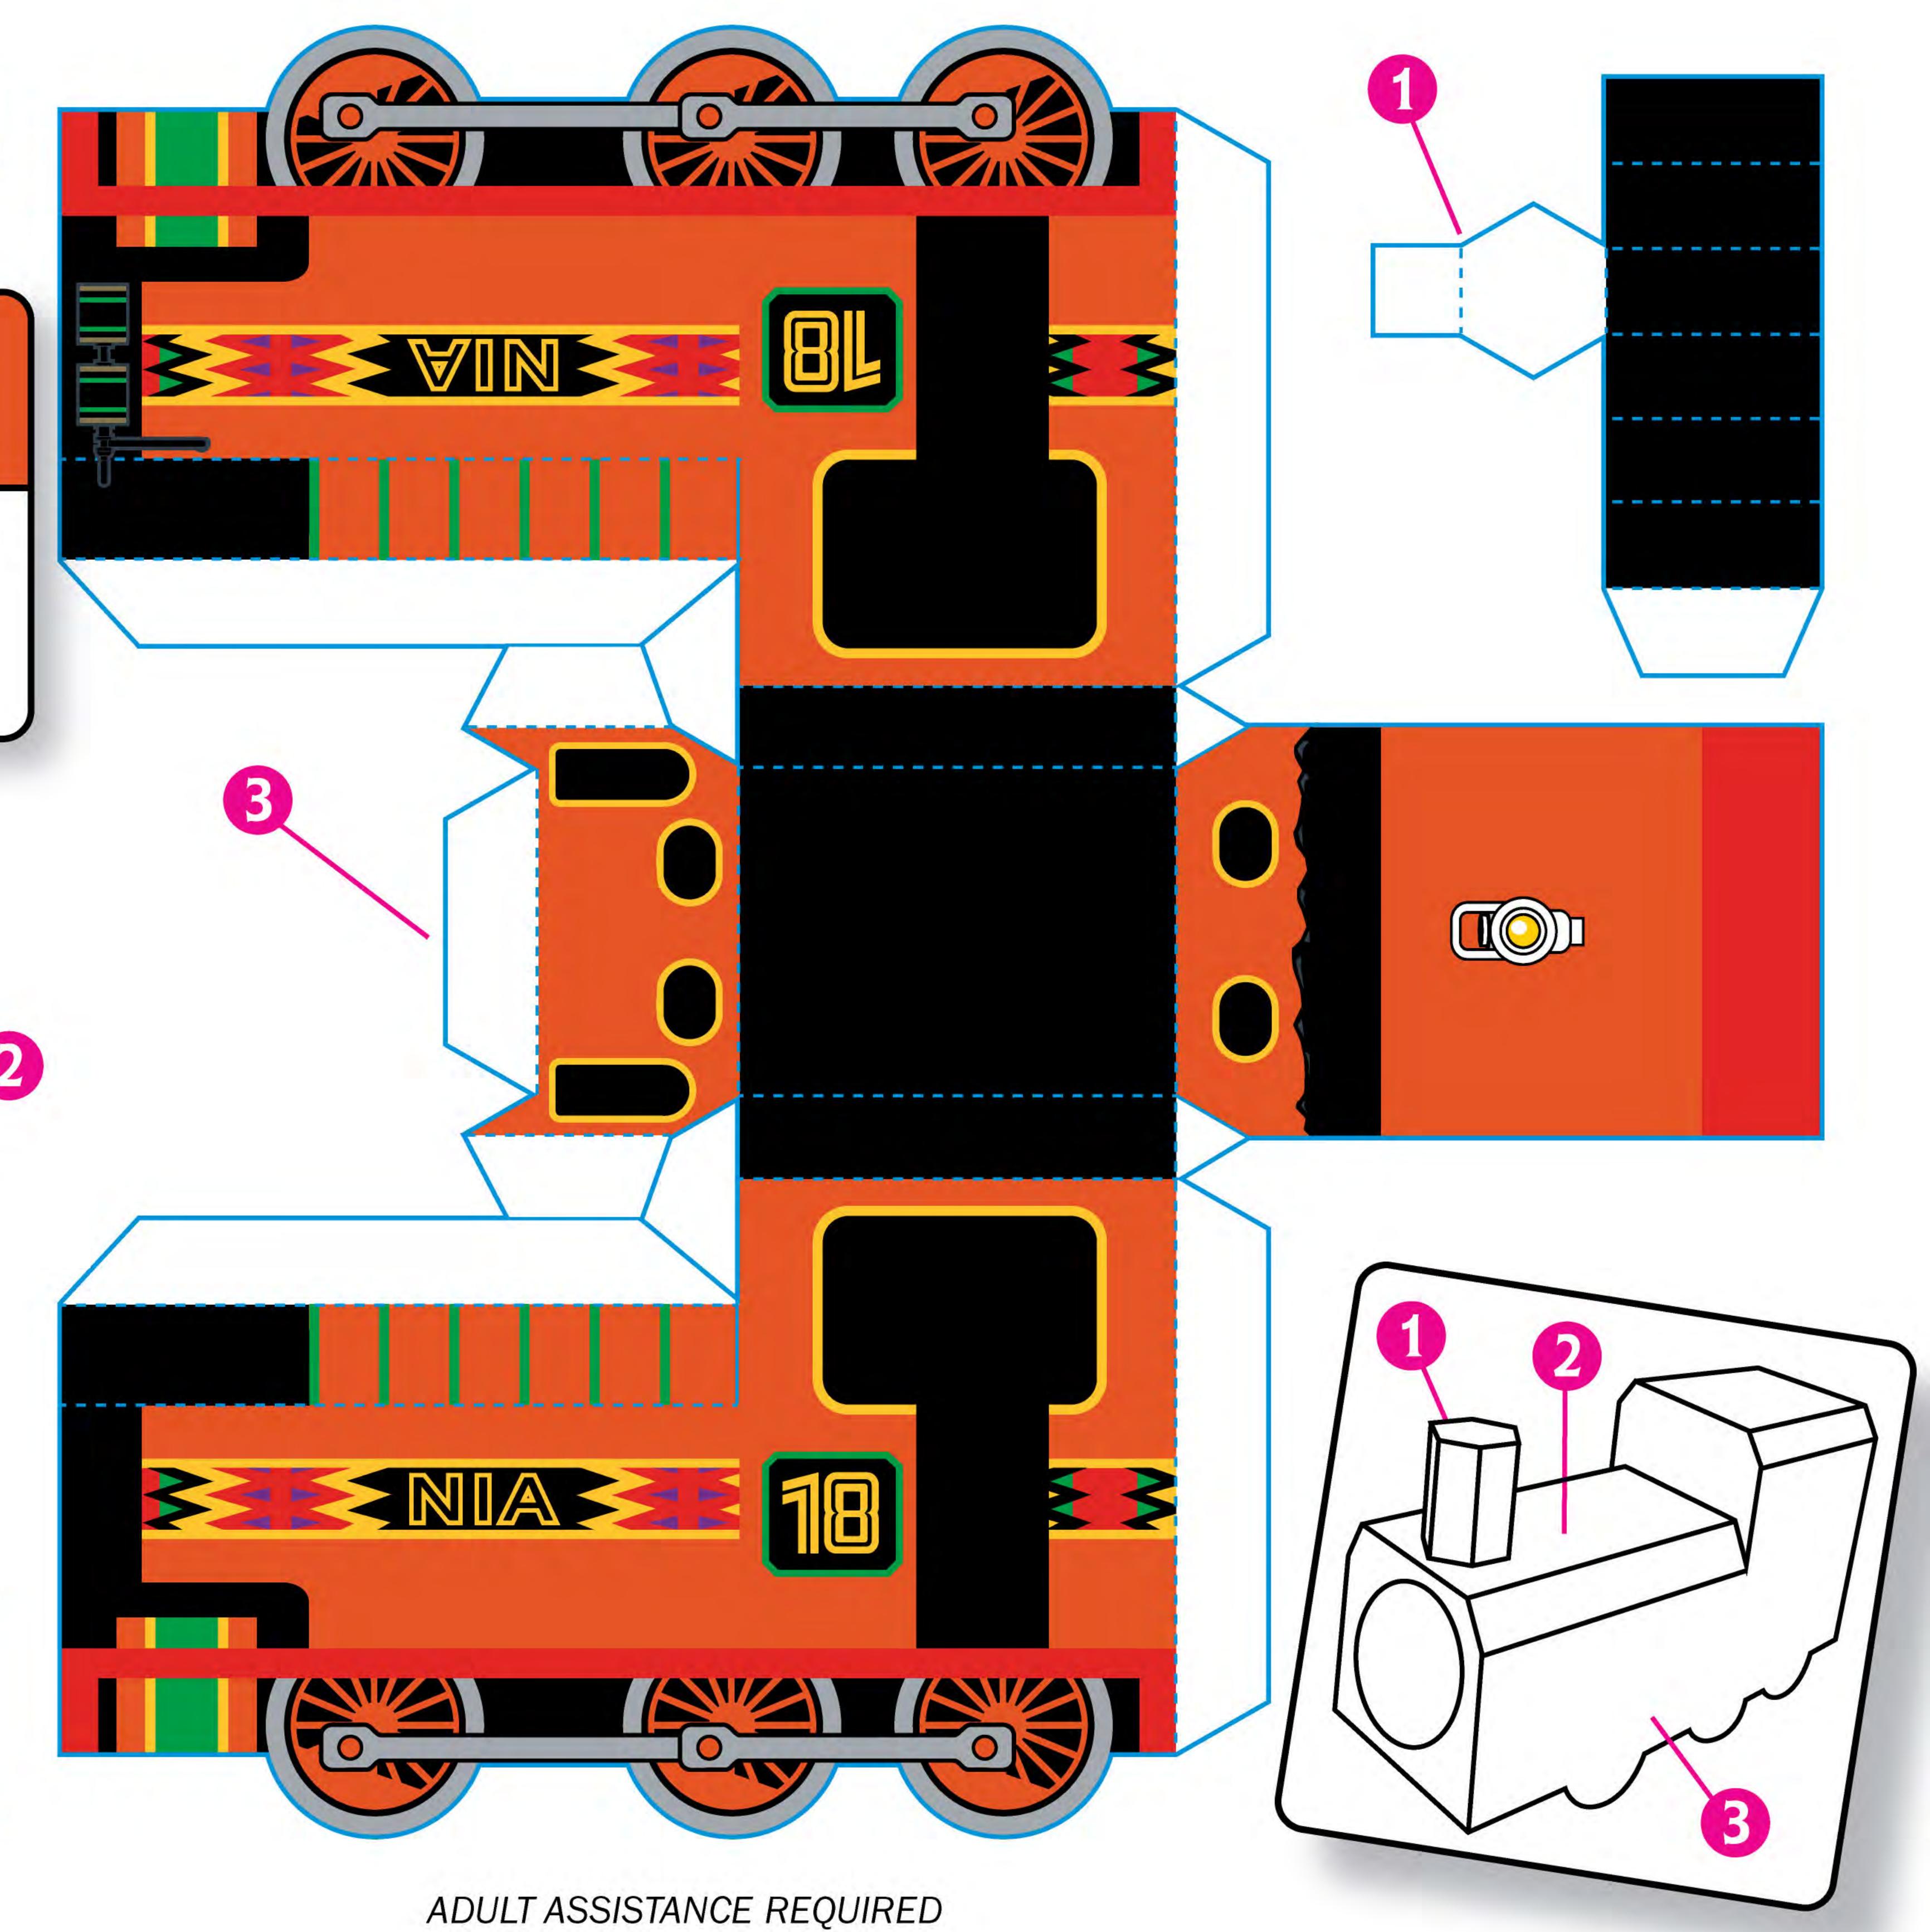

## RIAPAPER ENGINE

**Instructions:** Cut along the solid **blue** line and fold along the dotted lines. Use glue or tape to hold paper together.