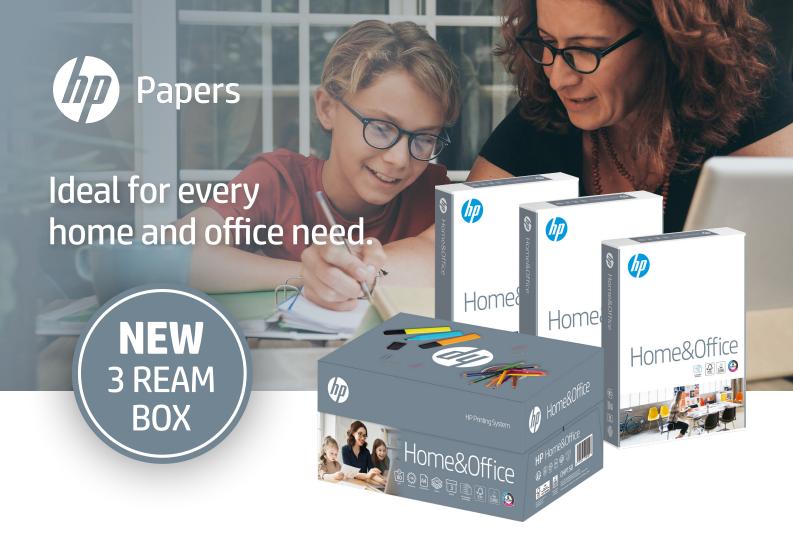

Smaller to ship

Easier to handle

More convenient to store

1 box = 3 reams = 1500 sheets

- Economical choice combining both cost and quality
- Engineered to perform on both laser & inket, high speed office printers and home printers
- Convenient 3 ream box, lighter to ship and handle than standard 5 ream boxes
- Easier to store, whether you're working from home or in the office
- Always FSC and EU Ecolabel certified, supporting sustainable forestry
- Colorlok technology in every sheet, delivering bold blacks and vivid colour for prints with impact
- Optimized for and compatible with HP Pagewide Technology, delivering faster & more efficient prints without ink drag for less reprints & less waste