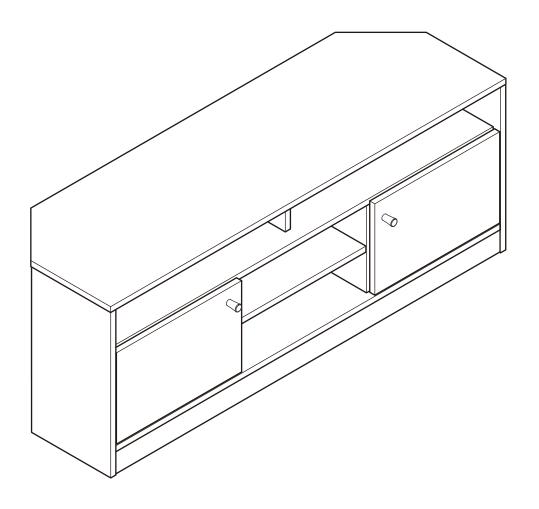

# Corners Large TV Unit

#### **Product Details**

Corners 2 Door TV Unit White 9583119 Corners 2 Door TV Unit Black 9601503 Corners 2 Door TV Unit Oak 9525407