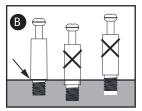

#### **Additional Guidance**

- Assemble all parts and bolts loosely during assembly, only once the product is complete should you fully tighten the bolts.
- Regularly check and ensure that all bolts and fittings are tightend properly.
- This product is compliant EN12521 ; BS4875-7 ; EN14749