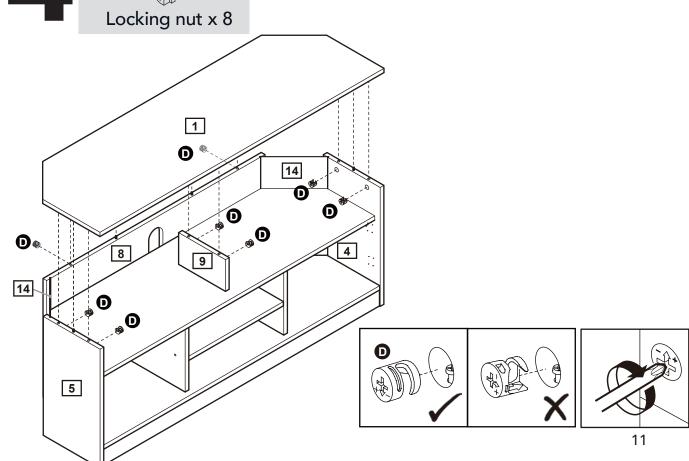

mp cloth and mild detergent. Do not use abrasive cleaners.
- Use a dry cloth to clean the product, furniture polish is not recommended.

From time to time check that there are no loose screws, nuts or bolts. If there are please re-tighten.

• This product should not be discarded with household waste. Take to your local authority waste disposal centre.

#### **Additional Guidance**

- Assemble all parts and bolts loosely during assembly, only once the product is complete should you fully tighten the bolts.
- Regularly check and ensure that all bolts and fittings are tightend properly.
- This product is compliant EN12521 ; BS4875-7 ; EN14749

# Fittings (Shown to scale)

## Bag 1



# **Tools required**



# **Panels**