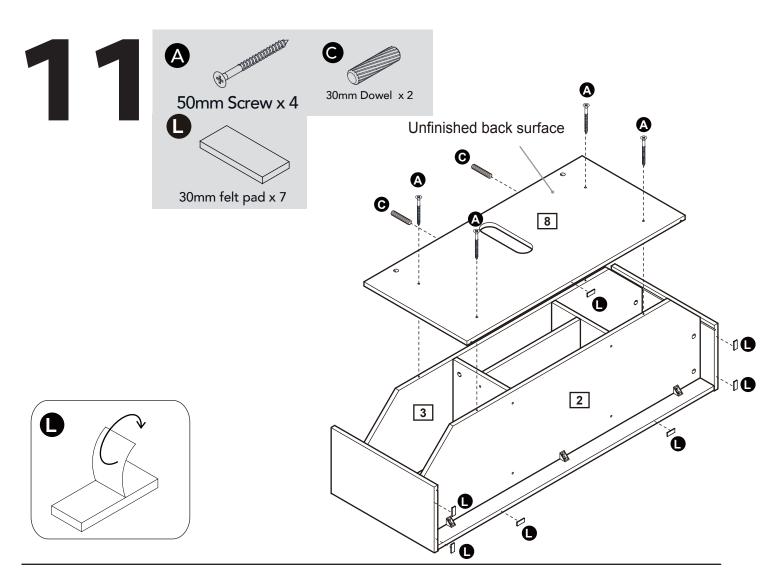

n using a damp cloth and mild detergent. Do not use abrasive cleaners.
- Use a dry cloth to clean the product, furniture polish is not recommended.

From time to time check that there are no loose screws, nuts or bolts. If there are please re-tighten.

• This product should not be discarded with household waste. Take to your local authority waste disposal centre.

#### **Additional Guidance**

- Assemble all parts and bolts loosely during assembly, only once the product is complete should you fully tighten the bolts.
- Regularly check and ensure that all bolts and fittings are tightend properly.
- This product is compliant EN12521 ; BS4875-7 ; EN14749

# Fittings (Shown to scale)

## Bag 1



# **Tools required**



# **Panels**