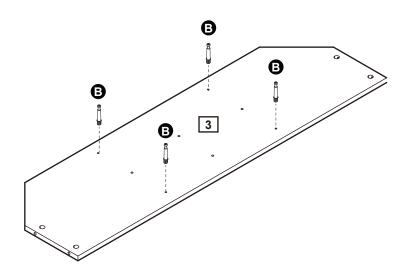

#### Care and maintenance

- Only clean using a damp cloth and mild detergent. Do not use abrasive cleaners.
- Use a dry cloth to clean the product, furniture polish is not recommended.

From time to time check that there are no loose screws, nuts or bolts. If there are please re-tighten.

• This product should not be discarded with household waste. Take to your local authority waste disposal centre.

#### **Additional Guidance**

- Assemble all parts and bolts loosely during assembly, only once the product is complete should you fully tighten the bolts.
- Regularly check and ensure that all bolts and fittings are tightend properly.
- This product is compliant EN12521 ; BS4875-7 ; EN14749

# Fittings (Shown to scale)

## Bag 1



# **Tools required**



# **Panels**