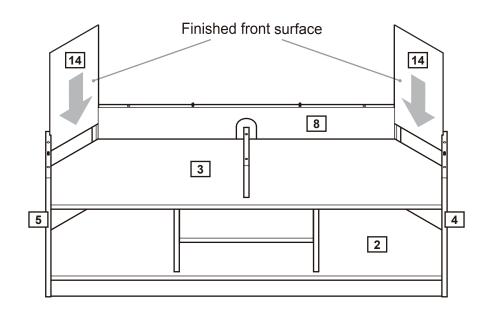

using a damp cloth and mild detergent. Do not use abrasive cleaners.
- Use a dry cloth to clean the product, furniture polish is not recommended.

From time to time check that there are no loose screws, nuts or bolts. If there are please re-tighten.

• This product should not be discarded with household waste. Take to your local authority waste disposal centre.

#### **Additional Guidance**

- Assemble all parts and bolts loosely during assembly, only once the product is complete should you fully tighten the bolts.
- Regularly check and ensure that all bolts and fittings are tightend properly.
- This product is compliant EN12521 ; BS4875-7 ; EN14749

# Fittings (Shown to scale)

## Bag 1



# **Tools required**



# **Panels**