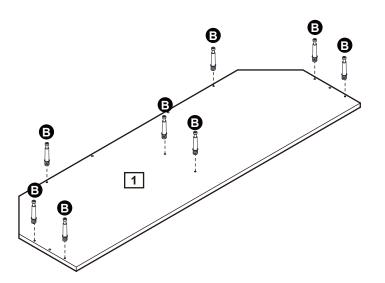

g a damp cloth and mild detergent. Do not use abrasive cleaners.
- Use a dry cloth to clean the product, furniture polish is not recommended.

From time to time check that there are no loose screws, nuts or bolts. If there are please re-tighten.

• This product should not be discarded with household waste. Take to your local authority waste disposal centre.

#### **Additional Guidance**

- Assemble all parts and bolts loosely during assembly, only once the product is complete should you fully tighten the bolts.
- Regularly check and ensure that all bolts and fittings are tightend properly.
- This product is compliant EN12521 ; BS4875-7 ; EN14749

# Fittings (Shown to scale)

## Bag 1



# **Tools required**



# **Panels**