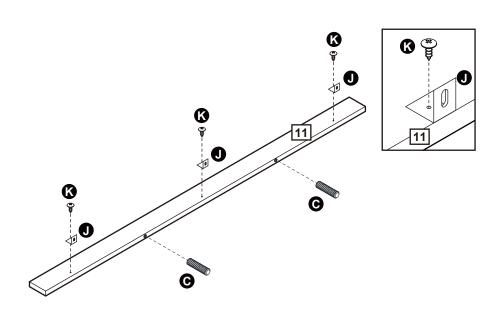

sponsibly.

#### Care and maintenance

- Only clean using a damp cloth and mild detergent. Do not use abrasive cleaners.
- Use a dry cloth to clean the product, furniture polish is not recommended.

From time to time check that there are no loose screws, nuts or bolts. If there are please re-tighten.

• This product should not be discarded with household waste. Take to your local authority waste disposal centre.

#### **Additional Guidance**

- Assemble all parts and bolts loosely during assembly, only once the product is complete should you fully tighten the bolts.
- Regularly check and ensure that all bolts and fittings are tightend properly.
- This product is compliant EN12521 ; BS4875-7 ; EN14749

# Fittings (Shown to scale)

## Bag 1



# **Tools required**



# **Panels**