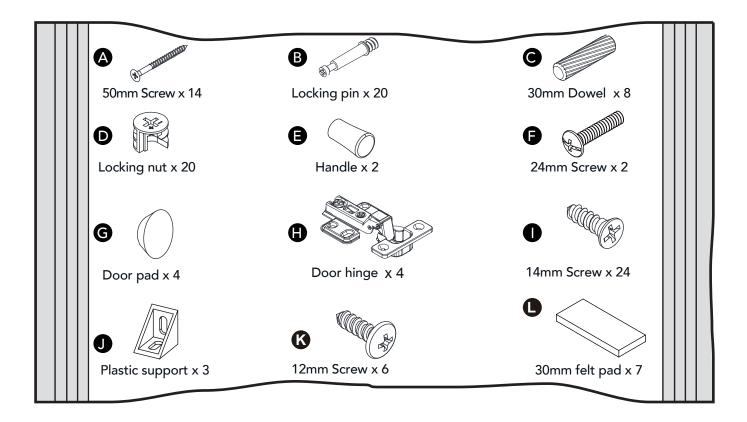

eople.
- Dispose of all packaging carefully and responsibly.

#### Care and maintenance

- Only clean using a damp cloth and mild detergent. Do not use abrasive cleaners.
- Use a dry cloth to clean the product, furniture polish is not recommended.

From time to time check that there are no loose screws, nuts or bolts. If there are please re-tighten.

• This product should not be discarded with household waste. Take to your local authority waste disposal centre.

#### **Additional Guidance**

- Assemble all parts and bolts loosely during assembly, only once the product is complete should you fully tighten the bolts.
- Regularly check and ensure that all bolts and fittings are tightend properly.
- This product is compliant EN12521 ; BS4875-7 ; EN14749

# Fittings (Shown to scale)

## Bag 1



# **Tools required**



# **Panels**