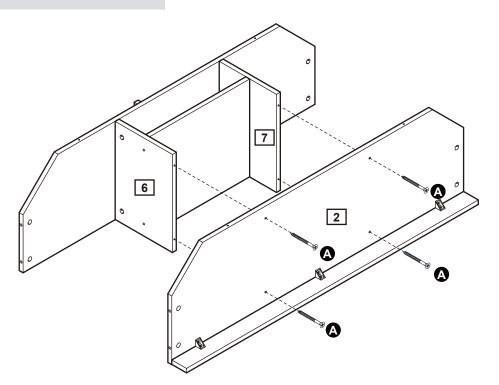

nce

- Only clean using a damp cloth and mild detergent. Do not use abrasive cleaners.
- Use a dry cloth to clean the product, furniture polish is not recommended.

From time to time check that there are no loose screws, nuts or bolts. If there are please re-tighten.

• This product should not be discarded with household waste. Take to your local authority waste disposal centre.

#### **Additional Guidance**

- Assemble all parts and bolts loosely during assembly, only once the product is complete should you fully tighten the bolts.
- Regularly check and ensure that all bolts and fittings are tightend properly.
- This product is compliant EN12521 ; BS4875-7 ; EN14749

# Fittings (Shown to scale)

## Bag 1



# **Tools required**



# **Panels**