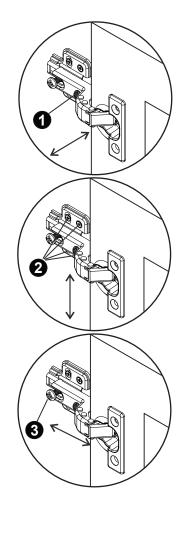

#### **Additional Guidance**

- Assemble all parts and bolts loosely during assembly, only once the product is complete should you fully tighten the bolts.
- Regularly check and ensure that all bolts and fittings are tightend properly.
- This product is compliant EN12521 ; BS4875-7 ; EN14749