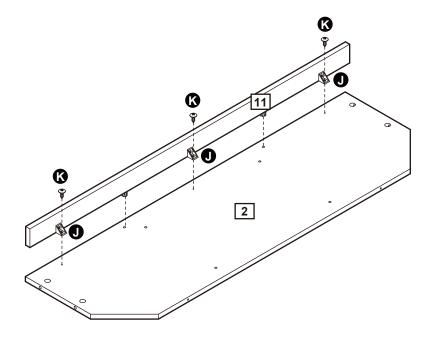

bly.

#### Care and maintenance

- Only clean using a damp cloth and mild detergent. Do not use abrasive cleaners.
- Use a dry cloth to clean the product, furniture polish is not recommended.

From time to time check that there are no loose screws, nuts or bolts. If there are please re-tighten.

• This product should not be discarded with household waste. Take to your local authority waste disposal centre.

#### **Additional Guidance**

- Assemble all parts and bolts loosely during assembly, only once the product is complete should you fully tighten the bolts.
- Regularly check and ensure that all bolts and fittings are tightend properly.
- This product is compliant EN12521 ; BS4875-7 ; EN14749

# Fittings (Shown to scale)

## Bag 1



# **Tools required**



# **Panels**