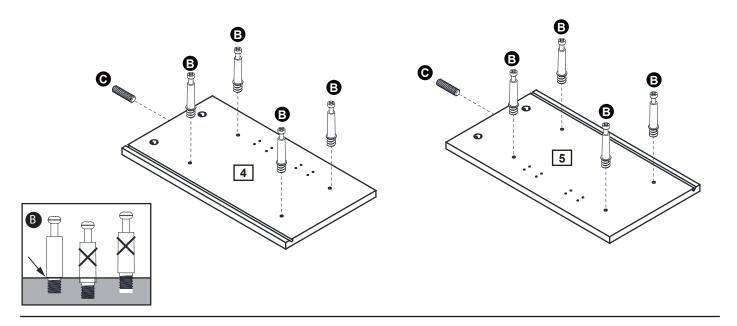

d responsibly.

#### Care and maintenance

- Only clean using a damp cloth and mild detergent. Do not use abrasive cleaners.
- Use a dry cloth to clean the product, furniture polish is not recommended.

From time to time check that there are no loose screws, nuts or bolts. If there are please re-tighten.

• This product should not be discarded with household waste. Take to your local authority waste disposal centre.

#### **Additional Guidance**

- Assemble all parts and bolts loosely during assembly, only once the product is complete should you fully tighten the bolts.
- Regularly check and ensure that all bolts and fittings are tightend properly.
- This product is compliant EN12521 ; BS4875-7 ; EN14749

# Fittings (Shown to scale)

## Bag 1



# **Tools required**



# **Panels**