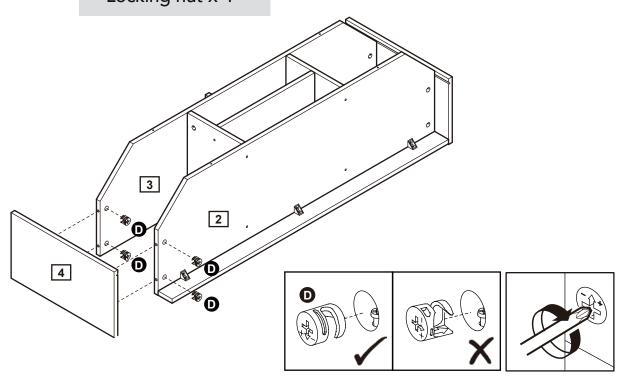

ean using a damp cloth and mild detergent. Do not use abrasive cleaners.
- Use a dry cloth to clean the product, furniture polish is not recommended.

From time to time check that there are no loose screws, nuts or bolts. If there are please re-tighten.

• This product should not be discarded with household waste. Take to your local authority waste disposal centre.

#### **Additional Guidance**

- Assemble all parts and bolts loosely during assembly, only once the product is complete should you fully tighten the bolts.
- Regularly check and ensure that all bolts and fittings are tightend properly.
- This product is compliant EN12521 ; BS4875-7 ; EN14749

# Fittings (Shown to scale)

## Bag 1



# **Tools required**



# **Panels**