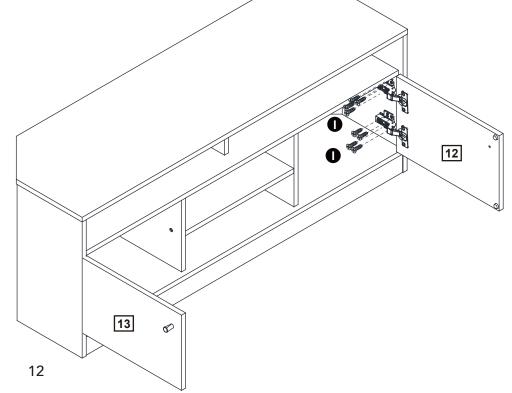

#### **Additional Guidance**

- Assemble all parts and bolts loosely during assembly, only once the product is complete should you fully tighten the bolts.
- Regularly check and ensure that all bolts and fittings are tightend properly.
- This product is compliant EN12521 ; BS4875-7 ; EN14749