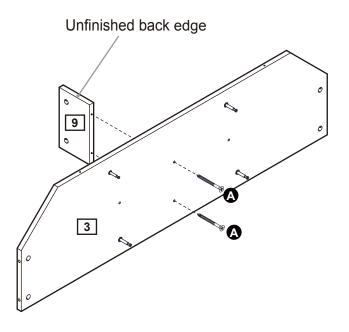

Care and maintenance

- Only clean using a damp cloth and mild detergent. Do not use abrasive cleaners.
- Use a dry cloth to clean the product, furniture polish is not recommended.

From time to time check that there are no loose screws, nuts or bolts. If there are please re-tighten.

• This product should not be discarded with household waste. Take to your local authority waste disposal centre.

#### **Additional Guidance**

- Assemble all parts and bolts loosely during assembly, only once the product is complete should you fully tighten the bolts.
- Regularly check and ensure that all bolts and fittings are tightend properly.
- This product is compliant EN12521 ; BS4875-7 ; EN14749

# Fittings (Shown to scale)

## Bag 1



# **Tools required**



# **Panels**