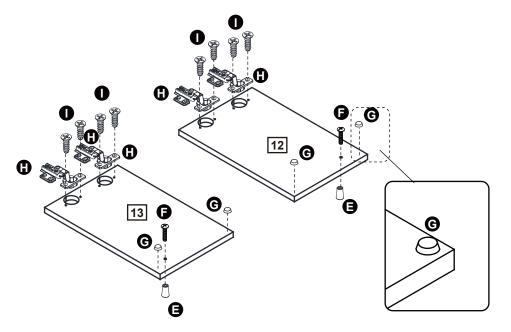

loth and mild detergent. Do not use abrasive cleaners.
- Use a dry cloth to clean the product, furniture polish is not recommended.

From time to time check that there are no loose screws, nuts or bolts. If there are please re-tighten.

• This product should not be discarded with household waste. Take to your local authority waste disposal centre.

#### **Additional Guidance**

- Assemble all parts and bolts loosely during assembly, only once the product is complete should you fully tighten the bolts.
- Regularly check and ensure that all bolts and fittings are tightend properly.
- This product is compliant EN12521 ; BS4875-7 ; EN14749

# Fittings (Shown to scale)

## Bag 1



# **Tools required**



# **Panels**