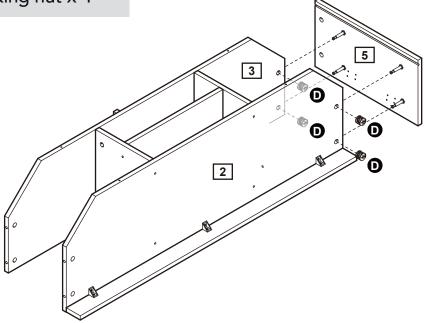

- Only clean using a damp cloth and mild detergent. Do not use abrasive cleaners.
- Use a dry cloth to clean the product, furniture polish is not recommended.

From time to time check that there are no loose screws, nuts or bolts. If there are please re-tighten.

• This product should not be discarded with household waste. Take to your local authority waste disposal centre.

#### **Additional Guidance**

- Assemble all parts and bolts loosely during assembly, only once the product is complete should you fully tighten the bolts.
- Regularly check and ensure that all bolts and fittings are tightend properly.
- This product is compliant EN12521 ; BS4875-7 ; EN14749

# Fittings (Shown to scale)

## Bag 1



# **Tools required**



# **Panels**