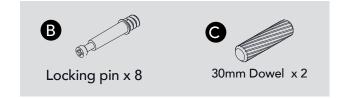

and responsibly.

#### Care and maintenance

- Only clean using a damp cloth and mild detergent. Do not use abrasive cleaners.
- Use a dry cloth to clean the product, furniture polish is not recommended.

From time to time check that there are no loose screws, nuts or bolts. If there are please re-tighten.

• This product should not be discarded with household waste. Take to your local authority waste disposal centre.

#### **Additional Guidance**

- Assemble all parts and bolts loosely during assembly, only once the product is complete should you fully tighten the bolts.
- Regularly check and ensure that all bolts and fittings are tightend properly.
- This product is compliant EN12521 ; BS4875-7 ; EN14749

# Fittings (Shown to scale)

## Bag 1



# **Tools required**



# **Panels**