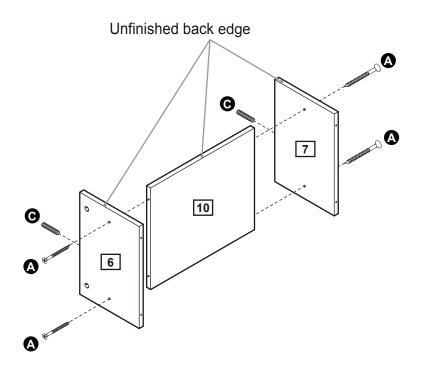

and maintenance

- Only clean using a damp cloth and mild detergent. Do not use abrasive cleaners.
- Use a dry cloth to clean the product, furniture polish is not recommended.

From time to time check that there are no loose screws, nuts or bolts. If there are please re-tighten.

• This product should not be discarded with household waste. Take to your local authority waste disposal centre.

#### **Additional Guidance**

- Assemble all parts and bolts loosely during assembly, only once the product is complete should you fully tighten the bolts.
- Regularly check and ensure that all bolts and fittings are tightend properly.
- This product is compliant EN12521 ; BS4875-7 ; EN14749

# Fittings (Shown to scale)

## Bag 1



# **Tools required**



# **Panels**