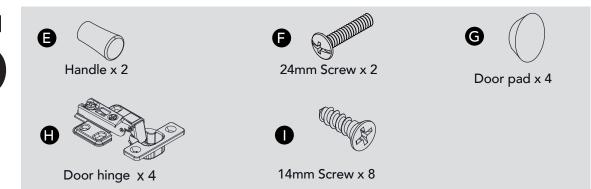

cloth and mild detergent. Do not use abrasive cleaners.
- Use a dry cloth to clean the product, furniture polish is not recommended.

From time to time check that there are no loose screws, nuts or bolts. If there are please re-tighten.

• This product should not be discarded with household waste. Take to your local authority waste disposal centre.

#### **Additional Guidance**

- Assemble all parts and bolts loosely during assembly, only once the product is complete should you fully tighten the bolts.
- Regularly check and ensure that all bolts and fittings are tightend properly.
- This product is compliant EN12521 ; BS4875-7 ; EN14749

# Fittings (Shown to scale)

## Bag 1



# **Tools required**



# **Panels**