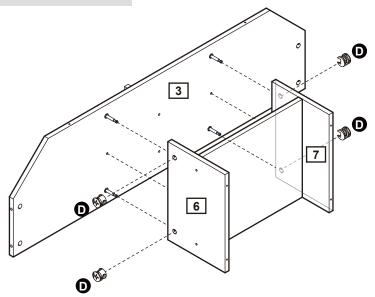

maintenance

- Only clean using a damp cloth and mild detergent. Do not use abrasive cleaners.
- Use a dry cloth to clean the product, furniture polish is not recommended.

From time to time check that there are no loose screws, nuts or bolts. If there are please re-tighten.

• This product should not be discarded with household waste. Take to your local authority waste disposal centre.

#### **Additional Guidance**

- Assemble all parts and bolts loosely during assembly, only once the product is complete should you fully tighten the bolts.
- Regularly check and ensure that all bolts and fittings are tightend properly.
- This product is compliant EN12521 ; BS4875-7 ; EN14749

# Fittings (Shown to scale)

## Bag 1



# **Tools required**



# **Panels**