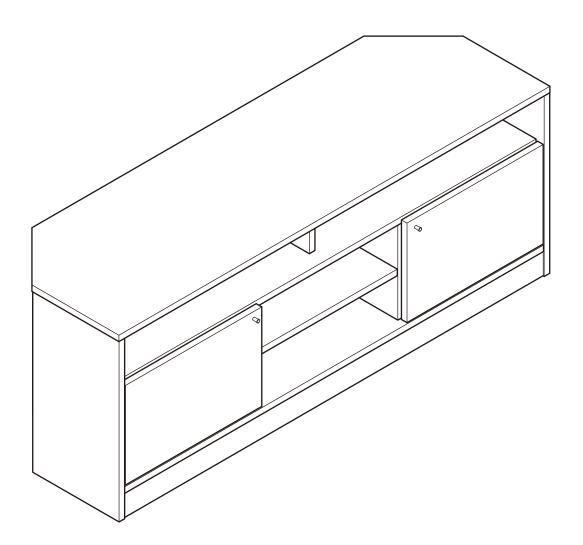

# Corners Large TV Unit

#### **Product Details**

Corners 2 Door TV Unit White 9583119 Corners 2 Door TV Unit Black 9601503 Corners 2 Door TV Unit Oak 9525407