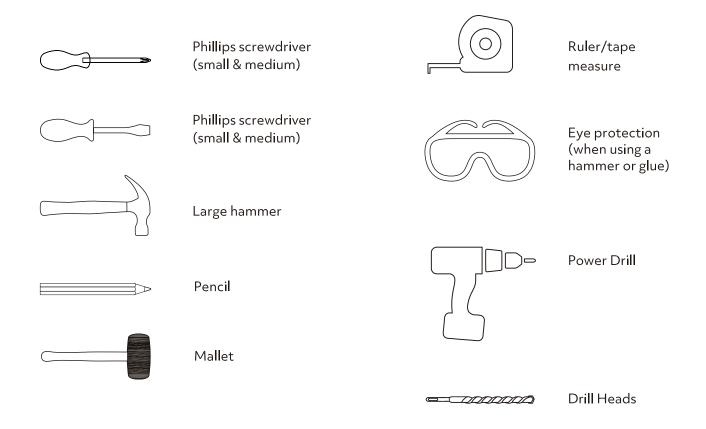

packaging carefully and responsibly.

#### Care and maintenance

- Only clean using a damp cloth and mild detergent. Do not use abrasive cleaners.
- Use a dry cloth to clean the product, furniture polish is not recommended.

From time to time check that there are no loose screws, nuts or bolts. If there are please re-tighten.

• This product should not be discarded with household waste. Take to your local authority waste disposal centre.

#### **Additional Guidance**

- Assemble all parts and bolts loosely during assembly, only once the product is complete should you fully tighten the bolts.
- Regularly check and ensure that all bolts and fittings are tightend properly.
- This product is compliant EN12521 ; BS4875-7 ; EN14749

# Fittings (Shown to scale)

## Bag 1



# **Tools required**



# **Panels**