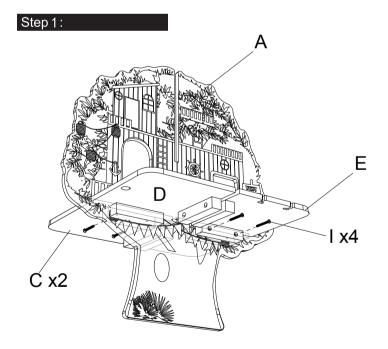

Please check you have all the parts and fittings listed below

Note: Each style screw quantity listed above shows the correct amount to complete the assembly.In some cases more fittings may be supplied than required.