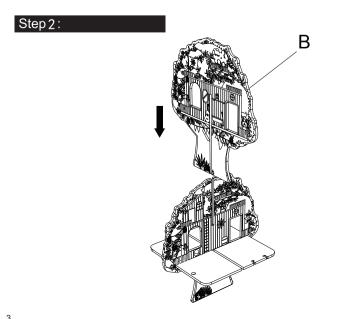

Please check you have all the parts and fittings listed below

Note: Each style screw quantity listed above shows the correct amount to complete the assembly.In some cases more fittings may be supplied than required.