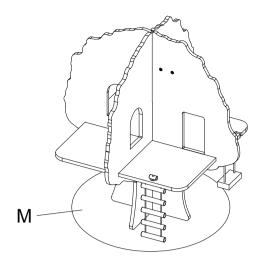

missing.
- · Young children in play are unaware of potential dangers and hazards, therefore responsible adult supervision is essential.
- Wipe clean only with a soft cloth.
- This product is a toy, Do not allow child to sit on this product.

#### Warning

- Keep small parts out of the reach of children under 36 months because of possible choking hazard.
- Must be secured using a screwdriver.

**Parts** 

If you need help or have damaged or missing parts, call the Customer Helpline: 0345 604 0105

Please check you have all the parts and fittings listed below



Note: Each style screw quantity listed above shows the correct amount to complete the assembly.In some cases more fittings may be supplied than required.

### **Assembly Instructions**





# **Assembly Instructions**

#### Step 5:



#### Care and Maintenance

- Periodically check all fittings to ensure that none have come loose.Any loose fittings must be tightened using the correct tool.





Not suitable for children under 3 years due to small parts, choking hazard.

If you need help or have damaged or missing parts, call the **Customer Helpline**: 0345 604 0105 Produced for Chad Valley Toys. *Country of origin*: Made in China. *Address*: 489-499 Avebury Boulevard, Central Million Keynes, MK9 2NW. www.argos.co.uk/chadvalley