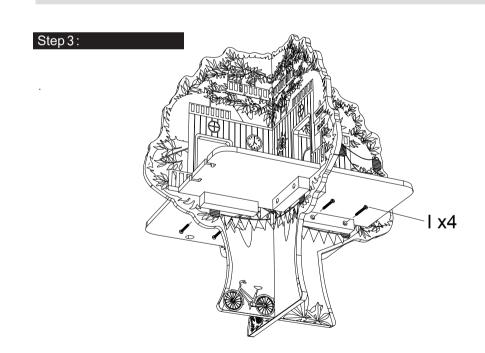

- Do not use the item if any part is broken or missing.
- · Young children in play are unaware of potential dangers and hazards, therefore responsible adult supervision is essential.
- Wipe clean only with a soft cloth.
- This product is a toy, Do not allow child to sit on this product.

#### Warning

- Keep small parts out of the reach of children under 36 months because of possible choking hazard.
- Must be secured using a screwdriver.

**Parts** 

If you need help or have damaged or missing parts, call the Customer Helpline: 0345 604 0105

Please check you have all the parts and fittings listed below



Note: Each style screw quantity listed above shows the correct amount to complete the assembly.In some cases more fittings may be supplied than required.

### **Assembly Instructions**





# **Assembly Instructions**

#### Step 5:



#### Care and Maintenance

- Periodically check all fittings to ensure that none have come loose.Any loose fittings must be tightened using the correct tool.





Not suitable for children under 3 years due to small parts, choking hazard.

If you need help or have damaged or missing parts, call the **Customer Helpline**: 0345 604 0105 Produced for Chad Valley Toys. *Country of origin*: Made in China. *Address*: 489-499 Avebury Boulevard, Central Million Keynes, MK9 2NW. www.argos.co.uk/chadvalley