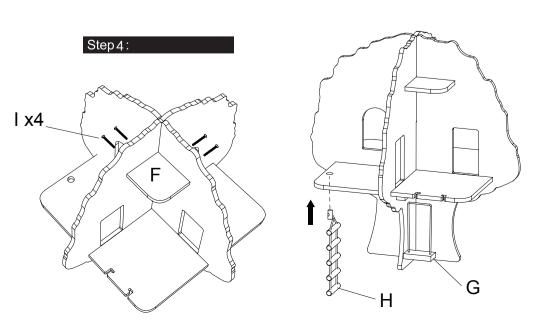

Do not use the item if any part is broken or missing.
- · Young children in play are unaware of potential dangers and hazards, therefore responsible adult supervision is essential.
- Wipe clean only with a soft cloth.
- This product is a toy, Do not allow child to sit on this product.

#### Warning

- Keep small parts out of the reach of children under 36 months because of possible choking hazard.
- Must be secured using a screwdriver.

**Parts** 

If you need help or have damaged or missing parts, call the Customer Helpline: 0345 604 0105

Please check you have all the parts and fittings listed below



Note: Each style screw quantity listed above shows the correct amount to complete the assembly.In some cases more fittings may be supplied than required.

### **Assembly Instructions**





# **Assembly Instructions**

#### Step 5:



#### Care and Maintenance

- Periodically check all fittings to ensure that none have come loose.Any loose fittings must be tightened using the correct tool.





Not suitable for children under 3 years due to small parts, choking hazard.

If you need help or have damaged or missing parts, call the **Customer Helpline**: 0345 604 0105 Produced for Chad Valley Toys. *Country of origin*: Made in China. *Address*: 489-499 Avebury Boulevard, Central Million Keynes, MK9 2NW. www.argos.co.uk/chadvalley