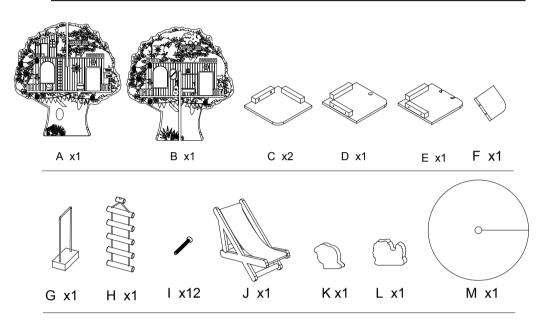

Please check you have all the parts and fittings listed below

Note: Each style screw quantity listed above shows the correct amount to complete the assembly.In some cases more fittings may be supplied than required.