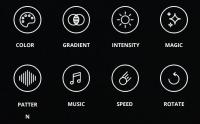

## **Digital Lighting**

The core power of the system is Twinkly app. Full of unique and enabling features, free for iOS and Android.

Twinkly app is much more than the remote control of your decorations. It features thousands of stunning effects, ready to play just with a tap on the screen, and gives you the ability to customize them or to create your very own, just by drawing with a finger.

# Wizard

The power of creation in your hands

FX Wizard simple but extremely powerful tool that anyone can use to create stunning effects in a matter of seconds.

The user will have the ability to choose, adjust, and mix different patterns to create unique compositions with ease using intuitive gestures.

# Music

Another revolutionary technology ready to give color and shape to any sound.

Twinkly Music, in combination with any Twinkly light set, offers much more than just music sensitivity: its cutting-edge algorithms decode any sound source in real time (whether it's classical Christmas songs or dance music) to identify relevant musical elements to create a combined audio-visual experience.

# Magic

Upload your media and watch it play on your decorations.

May it be a picture, a GIF or a video animation of your choice.

Upload it on the Twinkly app and watch it play on your decorations, in real time.