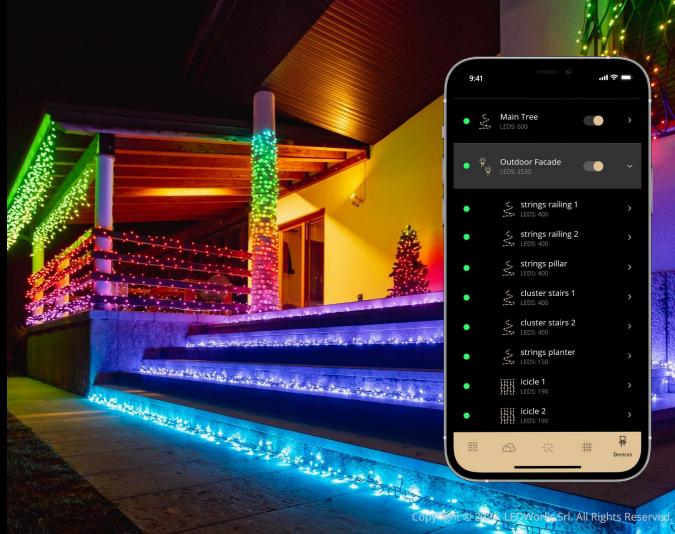

## Sync

Group devices just by select them from the device list. Twinkly will automatically sync them together.

It is always good to have more LEDs. Specially when unifying them to make a giant installation is so easy.

With Twinkly App, you can virtually connect multiple Twinkly lights to create a big scenario, all within a few taps.

can be synchronized together – up to 4,000 LEDs or 10 devices (in good Wi-Fi coverage) – for impressive scenery installations. For indoor and outdoor use, IP44.