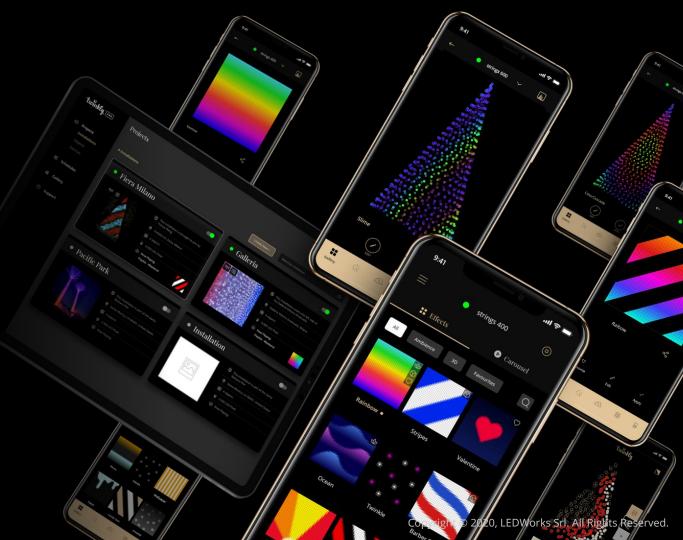

## **Digital Lighting**

The core power of the system is Twinkly app. Full of unique and enabling features, free for iOS and Android.

Twinkly app is much more than the remote control of your decorations. It features thousands of stunning effects, ready to play just with a tap on the screen, and gives you the ability to customize them or to create your very own, just by drawing with a finger.

# Effects

Choose from the Gallery. Download always new ones.

Our new Effects Gallery is getting vastly improved with lots of effects to suit everyone's tastes, tags for different requirements and easy to preview effects grid.

Still want more? Head over to the Online section, which is constantly being updated with fresh new effects to download. You can never have too many.

All Ambience 30 Fevouris