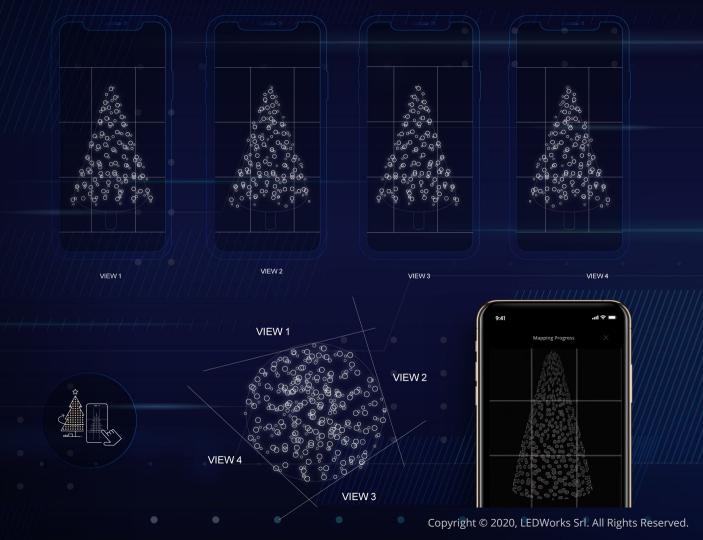

### **Computer Vision**

Just frame your decoration. Twinkly will do the rest.

The heuristic Computer Vision mapping functionality performs a scan of your decoration to create a true virtual layout to precisely control the whole group of lights as one single object.

By a quick sequence of encoded light flashes, the app is able to determine the position and corresponding identification code of each single LED.

A sophisticated reconstruction algorithm combines views made at different angles to create the best 3D model in a bunch of seconds.