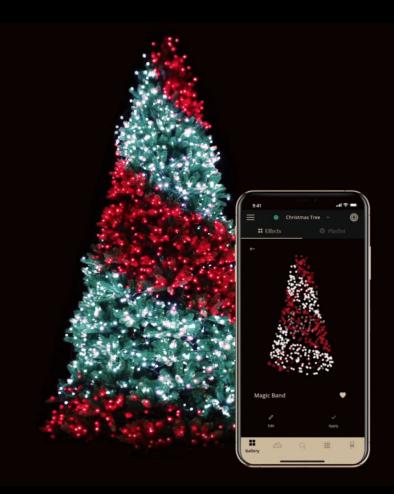

### **LED Pixels**

Magic 3D animations, displayed on your decoration Just like a video on your TV.

You can have incredible results, quickly and easily: the Twinkly app maps, through the smartphone camera, the exact position of each LED bulb in the 3D space letting you wrap any shape you want and apply amazing effects with pixel-perfect precision.

### **Computer Vision**

Just frame your decoration. Twinkly will do the rest.

The heuristic Computer Vision mapping functionality performs a scan of your decoration to create a true virtual layout to precisely control the whole group of lights as one single object.