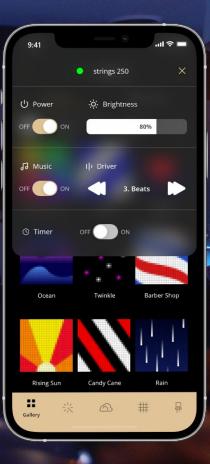

## **Digital Lighting**

The core power of the system is Twinkly app. Full of unique and enabling features, free for iOS and Android.

Twinkly app is much more than the remote control of your decorations. It features thousands of stunning effects, ready to play just with a tap on the screen, and gives you the ability to customize them or to create your very own, just by drawing with a finger.

# Music

Another revolutionary technology ready to give color and shape to any sound.

Twinkly Music, in combination with any Twinkly light set, offers much more than just music sensitivity: its cutting-edge algorithms decode any sound source in real time (whether it's classical Christmas songs or dance music) to identify relevant musical elements to create a combined audio-visual experience.