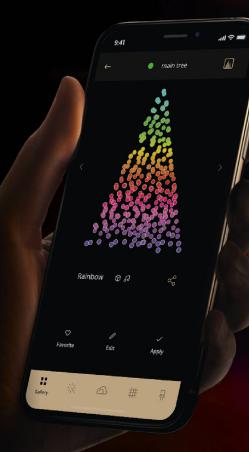

### **LED Pixels**

Magic 3D animations, displayed on your decoration Just like a video on your TV.

You can have incredible results, quickly and easily: the Twinkly app maps, through the smartphone camera, the exact position of each LED bulb in the 3D space letting you wrap any shape you want and apply amazing effects with pixel-perfect precision.

### **Computer Vision**

Just frame your decoration. Twinkly will do the rest.

The heuristic Computer Vision mapping functionality performs a scan of your decoration to create a true virtual layout to precisely control the whole group of lights as one single object.

By a quick sequence of encoded light flashes, the app is able to determine the position and corresponding identification code of each single LED.

A sophisticated reconstruction algorithm combines views made at different angles to create the best 3D model in a bunch of seconds.