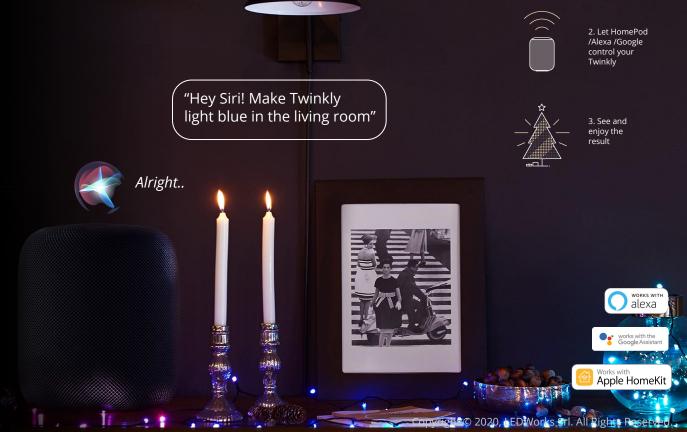

## Works with...

Twinkly works with the best smart home systems.

Twinkly Lights have always been on the frontier of latest technology and features. An aspect of it has been the compatibility with Google Home and Amazon Alexa.

We have gone a step further and made them controllable via Apple HomeKit\* as well, encapsulating the full spectrum of smart home compatibility.

\* to be confirmed

1. Just ask your favorite Voice Assistant