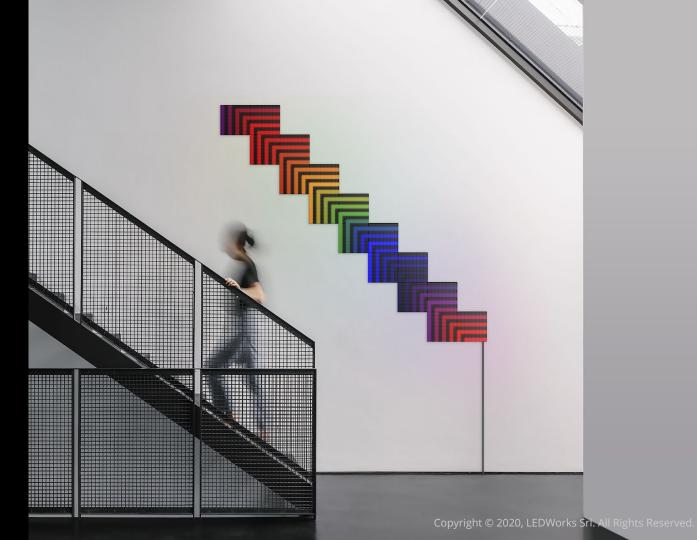

### **LED Pixels**

Magic 3D animations, displayed on your decoration Just like a video on your TV.

You can have incredible results, quickly and easily: the Twinkly app maps, through the smartphone camera, the exact position of each LED bulb in the 3D space letting you wrap any shape you want and apply amazing effects with pixel-perfect precision.

### **Computer Vision**

Just frame your decoration. Twinkly will do the rest.

The heuristic Computer Vision mapping functionality performs a scan of your decoration to create a true virtual layout to precisely control the whole group of lights as one single object.