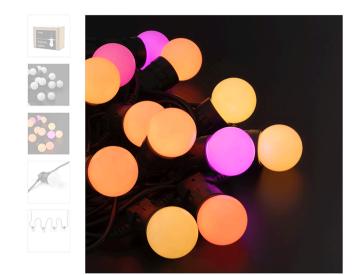

# festoon lights

**G45 RGB addressable bulbs** Red, Green, Blue

20 RGB LED Total length 10 m / 32.8 ft

**À** 

PORTFOLIO 2021

### Festoon Lights 20 RGB Lamps Starter Kit

The classical festoon bulb form factor perfect for parties. Can be extended with to the Festoon lights Extension Pack.

(\*)

Wi-Fi

connect

Miniaturized system of chips for remote control Bluetooth connect One tap for configuring multiple products

#### Lens details

| Red, Green, Blue  |  |
|-------------------|--|
| Ø 45 mm / 1,67 in |  |
| Matt, Rounded     |  |
|                   |  |

The classical Festoon form factor, in a diffuse version. The mat lens blends together the three color sources of the LEDS and gives to the lights the special matt and bright finish of Twinkly.