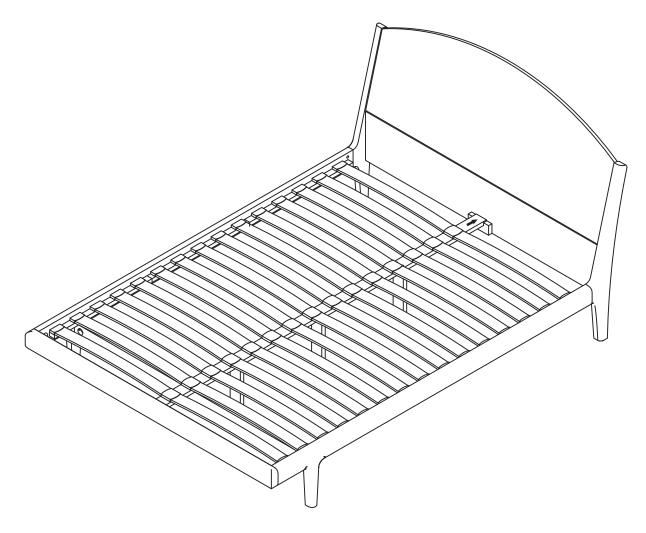

re no loose screws, nuts or bolts. If there are please re-tighten.
- This product should not be discarded with household waste. Take to your local authority waste disposal centre.

#### **Additional Guidance**

- Assemble all parts and bolts loosely during assembly, only once the product is complete should you fully tighten the bolts.
- Regularly check and ensure that all bolts and fittings are tightend properly.
- Maximum user weight 100kg(refer to EN12521)
- This product is compliant EN12521:2015
- Any additional or replacement parts are obtained from the manufacturer.

# Fittings (Shown to scale)

### Bag 1



# **Tools required**



Phillips screwdriver (small & medium)



Phillips screwdriver (small & medium)

## **Panels**



1

80mm Screw x4



Felt pad x 2



























Assembly is complete.