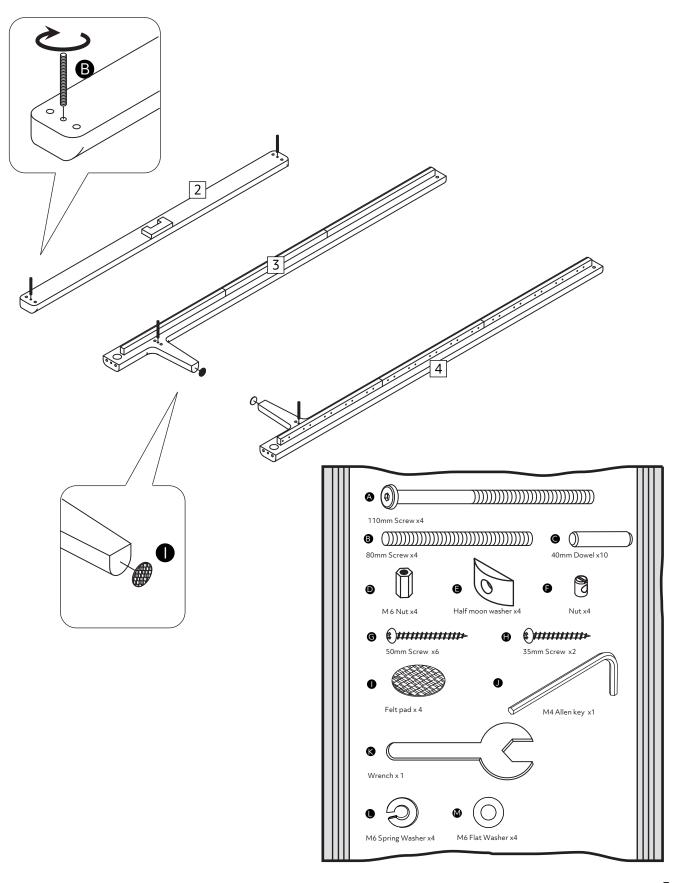

time check that there are no loose screws, nuts or bolts. If there are please re-tighten.
- This product should not be discarded with household waste. Take to your local authority waste disposal centre.

#### **Additional Guidance**

- Assemble all parts and bolts loosely during assembly, only once the product is complete should you fully tighten the bolts.
- Regularly check and ensure that all bolts and fittings are tightend properly.
- Maximum user weight 100kg(refer to EN12521)
- This product is compliant EN12521:2015
- Any additional or replacement parts are obtained from the manufacturer.

# Fittings (Shown to scale)

### Bag 1



# **Tools required**



Phillips screwdriver (small & medium)



Phillips screwdriver (small & medium)

## **Panels**



1

80mm Screw x4



Felt pad x 2



























Assembly is complete.