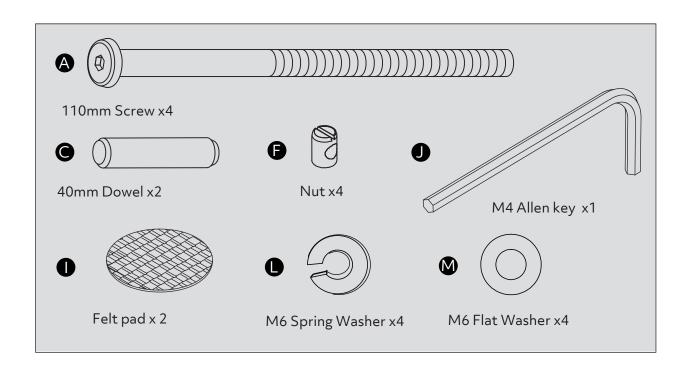

k that there are no loose screws, nuts or bolts. If there are please re-tighten.
- This product should not be discarded with household waste. Take to your local authority waste disposal centre.

#### **Additional Guidance**

- Assemble all parts and bolts loosely during assembly, only once the product is complete should you fully tighten the bolts.
- Regularly check and ensure that all bolts and fittings are tightend properly.
- Maximum user weight 100kg(refer to EN12521)
- This product is compliant EN12521:2015
- Any additional or replacement parts are obtained from the manufacturer.

# Fittings (Shown to scale)

### Bag 1



# **Tools required**



Phillips screwdriver (small & medium)



Phillips screwdriver (small & medium)

## **Panels**



1

80mm Screw x4



Felt pad x 2



























Assembly is complete.