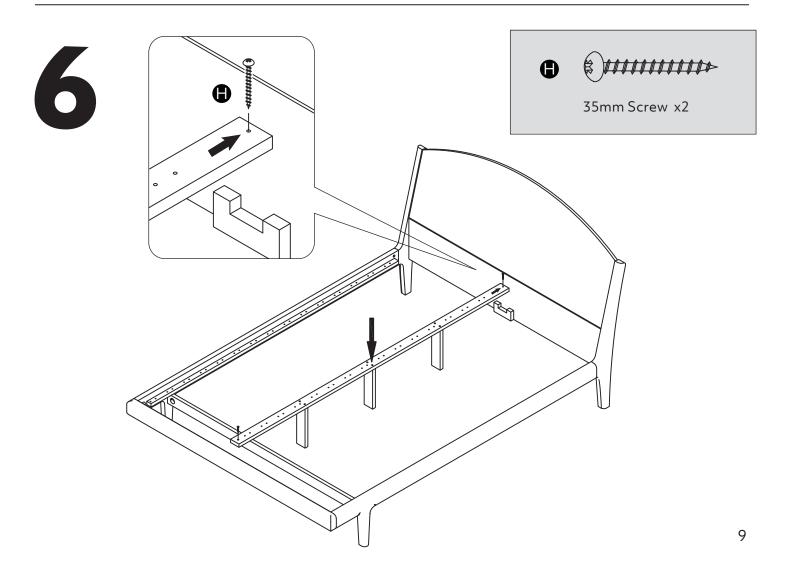

there are no loose screws, nuts or bolts. If there are please re-tighten.
- This product should not be discarded with household waste. Take to your local authority waste disposal centre.

#### **Additional Guidance**

- Assemble all parts and bolts loosely during assembly, only once the product is complete should you fully tighten the bolts.
- Regularly check and ensure that all bolts and fittings are tightend properly.
- Maximum user weight 100kg(refer to EN12521)
- This product is compliant EN12521:2015
- Any additional or replacement parts are obtained from the manufacturer.

# Fittings (Shown to scale)

### Bag 1



# **Tools required**



Phillips screwdriver (small & medium)



Phillips screwdriver (small & medium)

## **Panels**



1

80mm Screw x4



Felt pad x 2



























Assembly is complete.