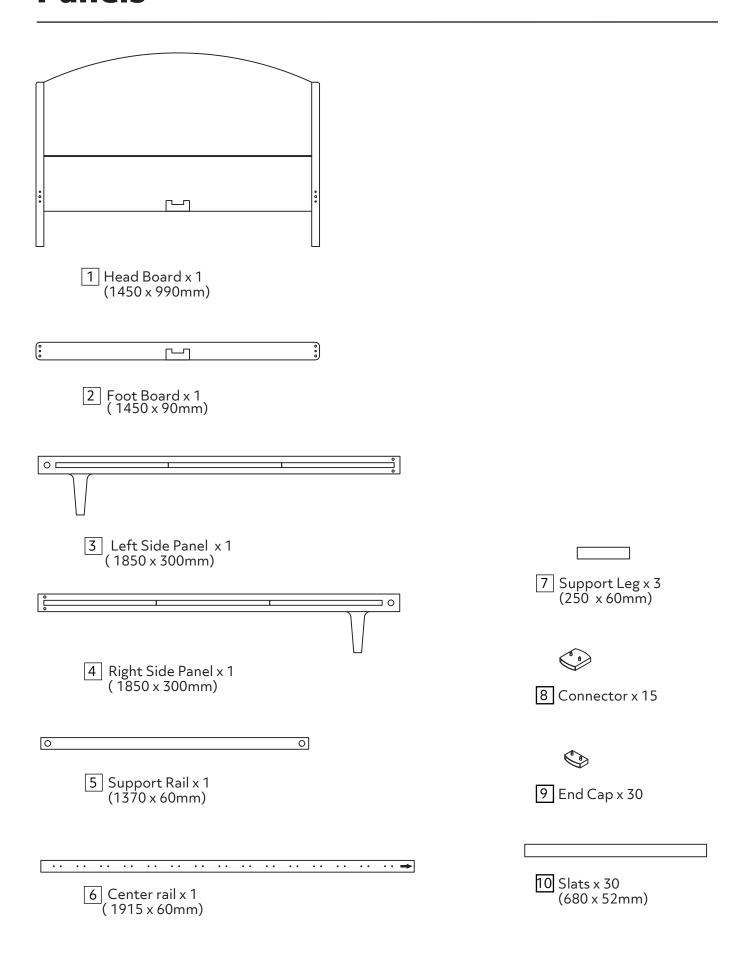

h is not recommended.
- From time to time check that there are no loose screws, nuts or bolts. If there are please re-tighten.
- This product should not be discarded with household waste. Take to your local authority waste disposal centre.

#### **Additional Guidance**

- Assemble all parts and bolts loosely during assembly, only once the product is complete should you fully tighten the bolts.
- Regularly check and ensure that all bolts and fittings are tightend properly.
- Maximum user weight 100kg(refer to EN12521)
- This product is compliant EN12521:2015
- Any additional or replacement parts are obtained from the manufacturer.

# Fittings (Shown to scale)

### Bag 1



# **Tools required**



Phillips screwdriver (small & medium)



Phillips screwdriver (small & medium)

## **Panels**



1

80mm Screw x4



Felt pad x 2



























Assembly is complete.