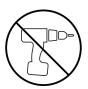

• We do not recommend the use of power drill/drivers for inserting screws

as this could damage the unit. Only use hand screwdrivers.

- Parts of the assembly will be easier with 2 people.
- Dispose of all packaging carefully and responsibly.