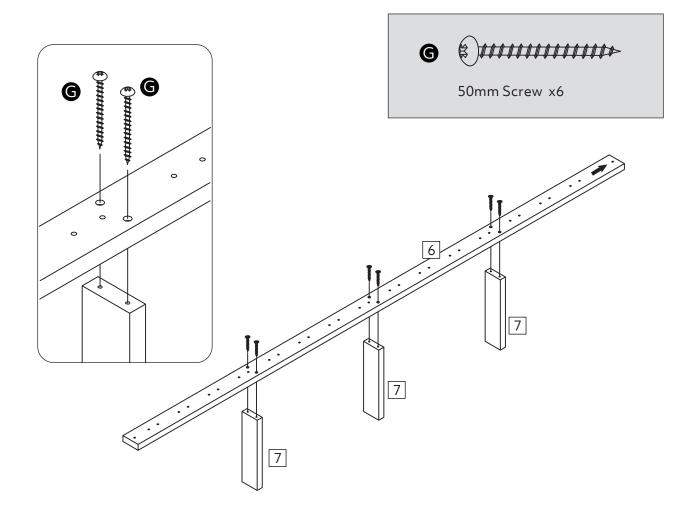

at there are no loose screws, nuts or bolts. If there are please re-tighten.
- This product should not be discarded with household waste. Take to your local authority waste disposal centre.

#### **Additional Guidance**

- Assemble all parts and bolts loosely during assembly, only once the product is complete should you fully tighten the bolts.
- Regularly check and ensure that all bolts and fittings are tightend properly.
- Maximum user weight 100kg(refer to EN12521)
- This product is compliant EN12521:2015
- Any additional or replacement parts are obtained from the manufacturer.

# Fittings (Shown to scale)

### Bag 1



# **Tools required**



Phillips screwdriver (small & medium)



Phillips screwdriver (small & medium)

## **Panels**



1

80mm Screw x4



Felt pad x 2



























Assembly is complete.