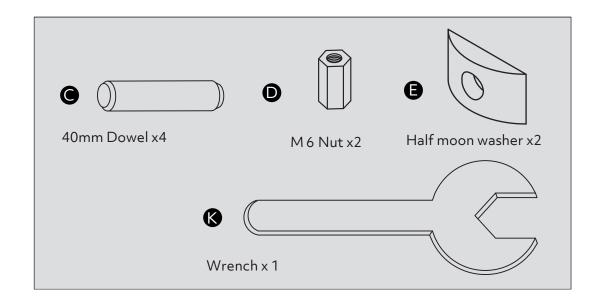

ime check that there are no loose screws, nuts or bolts. If there are please re-tighten.
- This product should not be discarded with household waste. Take to your local authority waste disposal centre.

#### **Additional Guidance**

- Assemble all parts and bolts loosely during assembly, only once the product is complete should you fully tighten the bolts.
- Regularly check and ensure that all bolts and fittings are tightend properly.
- Maximum user weight 100kg(refer to EN12521)
- This product is compliant EN12521:2015
- Any additional or replacement parts are obtained from the manufacturer.

# Fittings (Shown to scale)

### Bag 1



# **Tools required**



Phillips screwdriver (small & medium)



Phillips screwdriver (small & medium)

## **Panels**



1

80mm Screw x4



Felt pad x 2



























Assembly is complete.