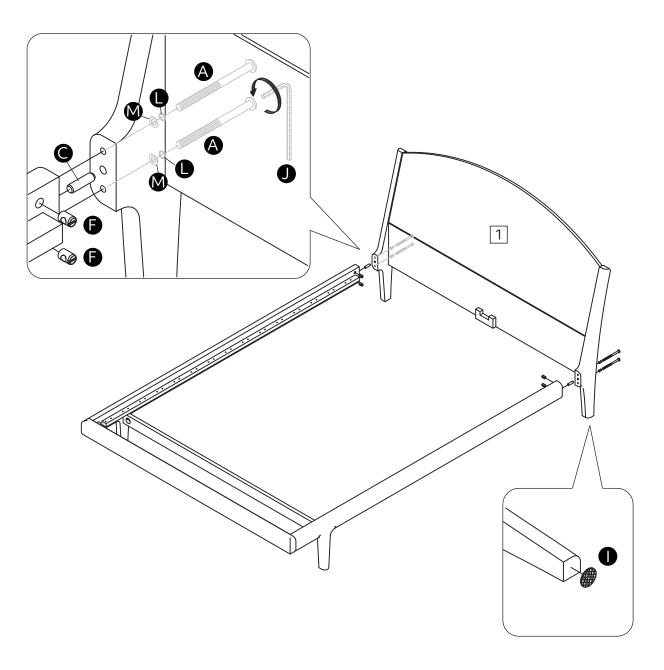

# Fittings (Shown to scale)

## **Panels**

1

80mm Screw x4

Felt pad x 2

Assembly is complete.