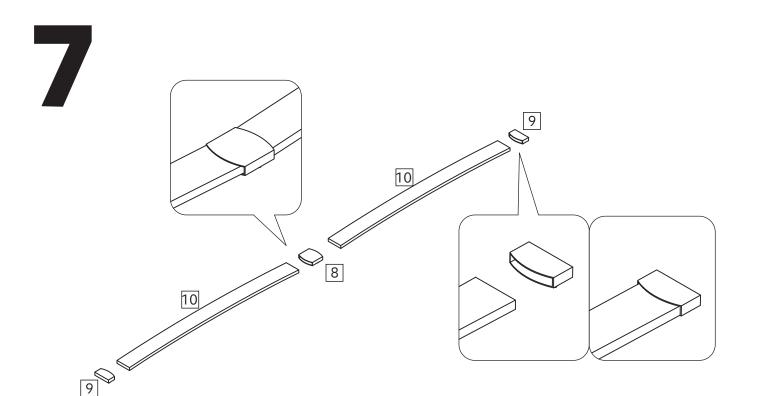

here are no loose screws, nuts or bolts. If there are please re-tighten.
- This product should not be discarded with household waste. Take to your local authority waste disposal centre.

#### **Additional Guidance**

- Assemble all parts and bolts loosely during assembly, only once the product is complete should you fully tighten the bolts.
- Regularly check and ensure that all bolts and fittings are tightend properly.
- Maximum user weight 100kg(refer to EN12521)
- This product is compliant EN12521:2015
- Any additional or replacement parts are obtained from the manufacturer.

# Fittings (Shown to scale)

### Bag 1



# **Tools required**



Phillips screwdriver (small & medium)



Phillips screwdriver (small & medium)

## **Panels**



1

80mm Screw x4



Felt pad x 2



























Assembly is complete.