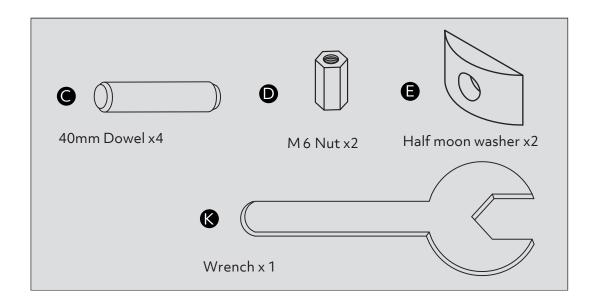

check that there are no loose screws, nuts or bolts. If there are please re-tighten.
- This product should not be discarded with household waste. Take to your local authority waste disposal centre.

#### **Additional Guidance**

- Assemble all parts and bolts loosely during assembly, only once the product is complete should you fully tighten the bolts.
- Regularly check and ensure that all bolts and fittings are tightend properly.
- Maximum user weight 100kg(refer to EN12521)
- This product is compliant EN12521:2015
- Any additional or replacement parts are obtained from the manufacturer.

# Fittings (Shown to scale)

### Bag 1



# **Tools required**



Phillips screwdriver (small & medium)



Phillips screwdriver (small & medium)

## **Panels**



1

80mm Screw x4



Felt pad x 2



























Assembly is complete.