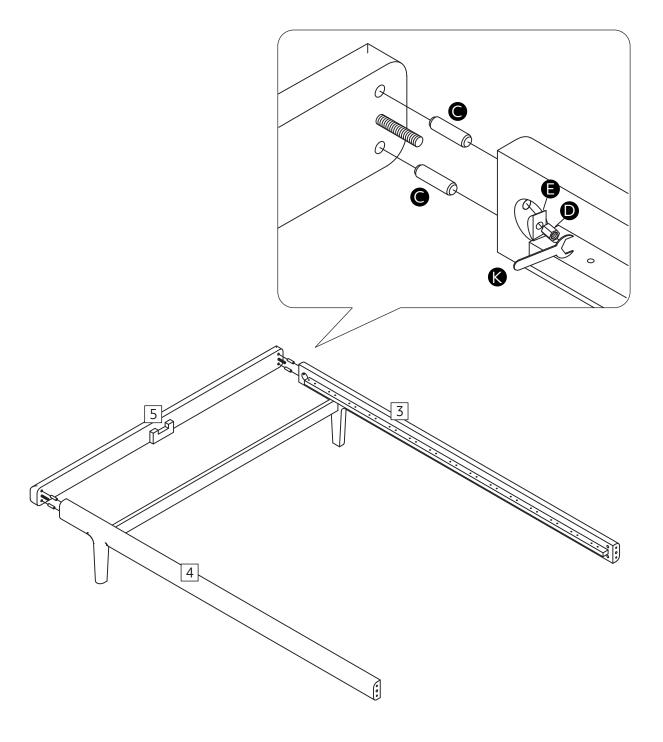

eck that there are no loose screws, nuts or bolts. If there are please re-tighten.
- This product should not be discarded with household waste. Take to your local authority waste disposal centre.

#### **Additional Guidance**

- Assemble all parts and bolts loosely during assembly, only once the product is complete should you fully tighten the bolts.
- Regularly check and ensure that all bolts and fittings are tightend properly.
- Maximum user weight 100kg(refer to EN12521)
- This product is compliant EN12521:2015
- Any additional or replacement parts are obtained from the manufacturer.

# Fittings (Shown to scale)

### Bag 1



# **Tools required**



Phillips screwdriver (small & medium)



Phillips screwdriver (small & medium)

## **Panels**



1

80mm Screw x4



Felt pad x 2



























Assembly is complete.