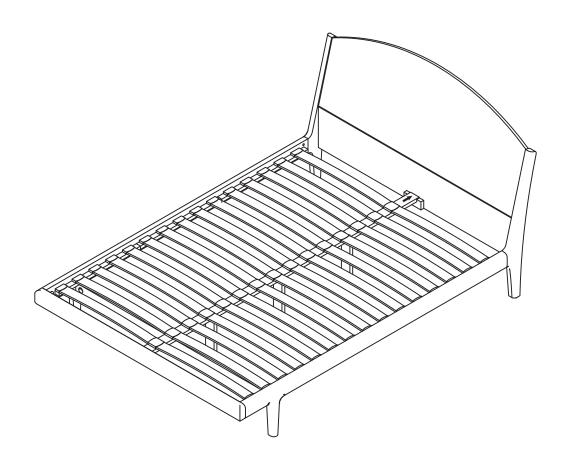

# Etta habitat® Solid Oak Double Frame

#### **Product Details**

Etta Soild Oak Double Frame 9359123