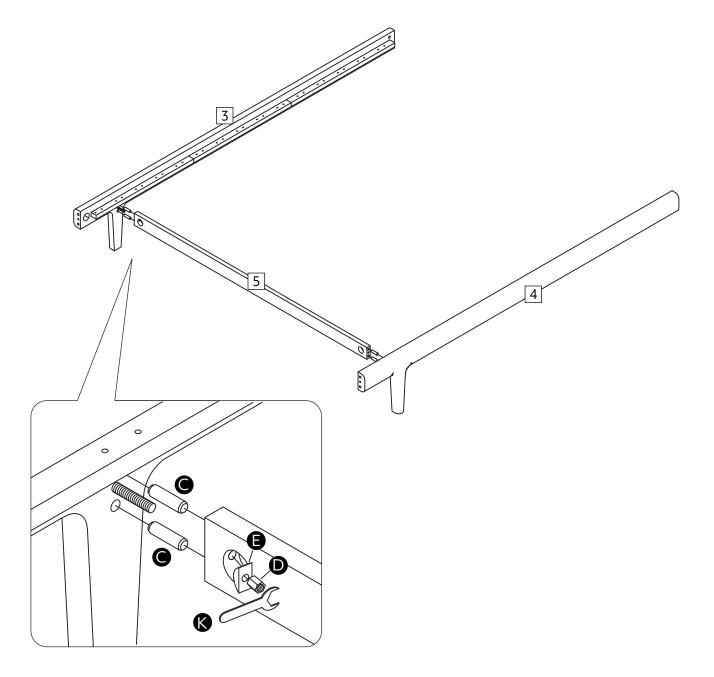

e check that there are no loose screws, nuts or bolts. If there are please re-tighten.
- This product should not be discarded with household waste. Take to your local authority waste disposal centre.

#### **Additional Guidance**

- Assemble all parts and bolts loosely during assembly, only once the product is complete should you fully tighten the bolts.
- Regularly check and ensure that all bolts and fittings are tightend properly.
- Maximum user weight 100kg(refer to EN12521)
- This product is compliant EN12521:2015
- Any additional or replacement parts are obtained from the manufacturer.

# Fittings (Shown to scale)

### Bag 1



# **Tools required**



Phillips screwdriver (small & medium)



Phillips screwdriver (small & medium)

## **Panels**



1

80mm Screw x4



Felt pad x 2



























Assembly is complete.