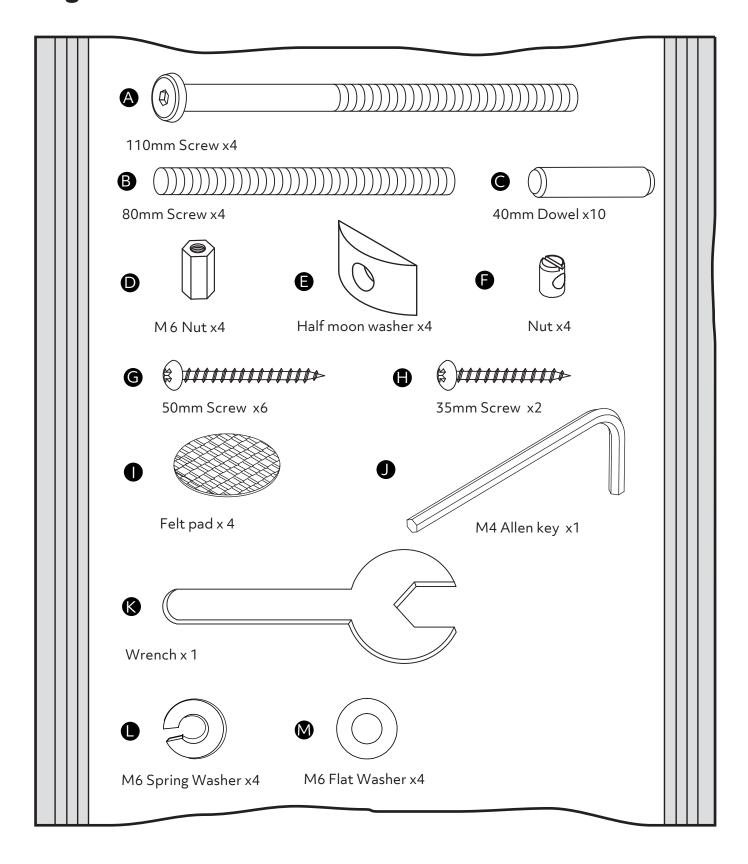

ng a damp cloth and mild detergent. Do not use abrasive cleaners.
- Use a dry cloth to clean the product, furniture polish is not recommended.
- From time to time check that there are no loose screws, nuts or bolts. If there are please re-tighten.
- This product should not be discarded with household waste. Take to your local authority waste disposal centre.

#### **Additional Guidance**

- Assemble all parts and bolts loosely during assembly, only once the product is complete should you fully tighten the bolts.
- Regularly check and ensure that all bolts and fittings are tightend properly.
- Maximum user weight 100kg(refer to EN12521)
- This product is compliant EN12521:2015
- Any additional or replacement parts are obtained from the manufacturer.

# Fittings (Shown to scale)

### Bag 1



# **Tools required**



Phillips screwdriver (small & medium)



Phillips screwdriver (small & medium)

## **Panels**



1

80mm Screw x4



Felt pad x 2



























Assembly is complete.