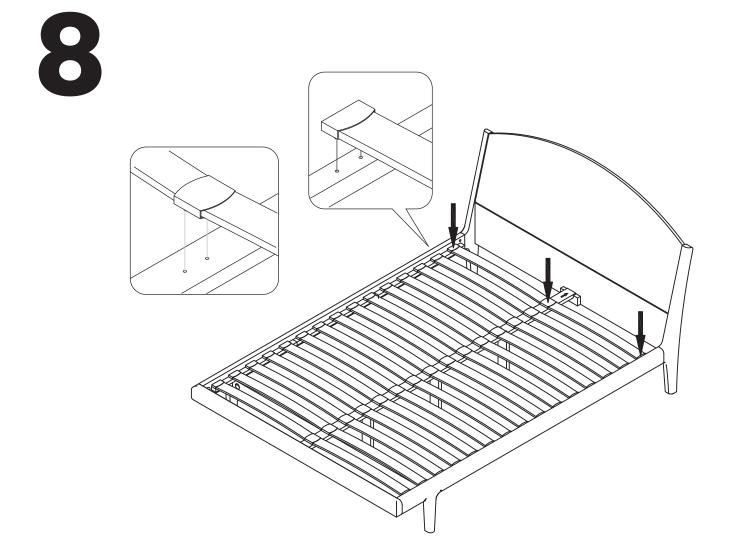

re are no loose screws, nuts or bolts. If there are please re-tighten.
- This product should not be discarded with household waste. Take to your local authority waste disposal centre.

#### **Additional Guidance**

- Assemble all parts and bolts loosely during assembly, only once the product is complete should you fully tighten the bolts.
- Regularly check and ensure that all bolts and fittings are tightend properly.
- Maximum user weight 100kg(refer to EN12521)
- This product is compliant EN12521:2015
- Any additional or replacement parts are obtained from the manufacturer.

# Fittings (Shown to scale)

### Bag 1



# **Tools required**



Phillips screwdriver (small & medium)



Phillips screwdriver (small & medium)

## **Panels**



1

80mm Screw x4



Felt pad x 2



























Assembly is complete.