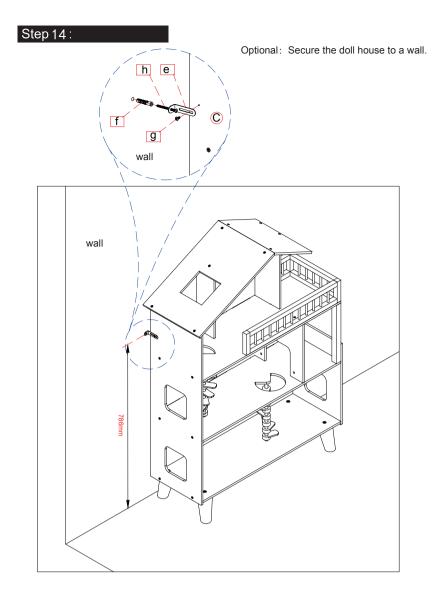

#### Step 13:

Care and Maintenance

- Periodically check all fittings to ensure that none have come loose.
  Any loose fittings must be tightened using the correct tool.

Not suitable for children under 3 years due to small parts, choking hazard.