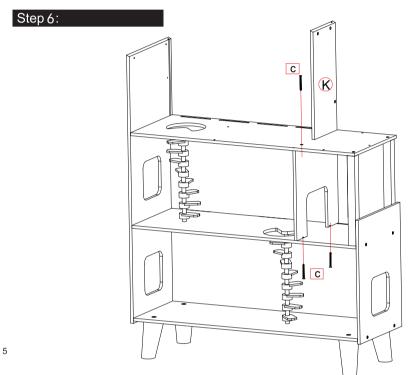

Wipe clean only with a soft cloth.
- Caution! Product should be used only for the purpose for which it was designed. Children should not stand or climb on the product.

#### Warning

- Keep small parts out of the reach of children under 36 months because of possible choking hazard.
- \* Warning! Not suitable for children under 36 months due to small parts choking hazard. Must be secured using a screwdriver.

If you need help or have damaged or missing parts, **Parts** call the Customer Helpline: 0345 604 0105

Please check you have all the parts and fittings listed below



Note: Each style screw quantity listed above shows the correct amount to complete the assembly.In some cases more fittings may be supplied than required.

# **Assembly Instructions**





# **Assembly Instructions**





# **Assembly Instructions**

#### Step 9:





# **Assembly Instructions**

#### Step 7:



Step 8:

# Assembly Instructions





7

# **Assembly Instructions**

#### Step 13:





Care and Maintenance

- Periodically check all fittings to ensure that none have come loose.
  Any loose fittings must be tightened using the correct tool.





Not suitable for children under 3 years due to small parts, choking hazard.

If you need help or have damaged or missing parts, call the **Customer Helpline**: 0345 604 0105 Produced for Chad Valley Toys. *Country of origin*: Made in China. *Address*: 489-499 Avebury Boulevard, Central Million Keynes, MK9 2NW. www.argos.co.uk/chadvalley