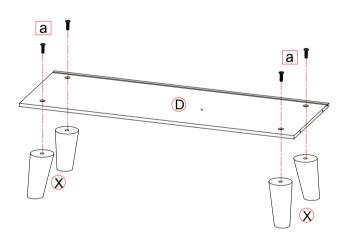

### **DOLL HOUSE SKANDI FEEL**

Assembly & User Instructions - Please keep for future reference 9448797



**Important** Age: 3+ years

#### Important – Please read these instructions fully before assembly or use

These instructions contain important information which will help you get the best from your product and ensure safe and correct assembly, use and maintenance. If you need help or have damaged or missing parts, call the Customer Helpline: 0345 604 0105

Issue 1 - 16/04/21

#### **Assembly Instructions**





# Safety Information

Important – Please read these instructions fully before assembly or use

#### **General safety**

- Adult assembly required!
- Before use, please ensure the item is on a stable and level surface.
- Do not use the item if any part is broken or missing.
- · Young children in play are unaware of potential dangers and hazards, therefore responsible adult supervision is essential.
- Wipe clean only with a soft cloth.
- Caution! Product should be used only for the purpose for which it was designed. Children should not stand or climb on the product.

#### Warning

- Keep small parts out of the reach of children under 36 months because of possible choking hazard.
- \* Warning! Not suitable for children under 36 months due to small parts choking hazard. Must be secured usi