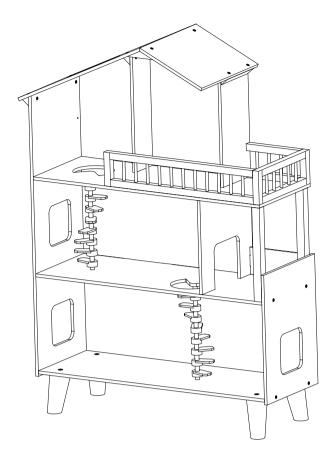

### **DOLL HOUSE SKANDI FEEL**

Assembly & User Instructions - Please keep for future reference 9448797

**Important** Age: 3+ years

#### Step 13:

Care and Maintenance

- Periodically check all fittings to ensure that none have come loose.
  Any loose fittings must be tightened using the correct tool.

Not suitable for children under 3 years due to small parts, choking hazard.