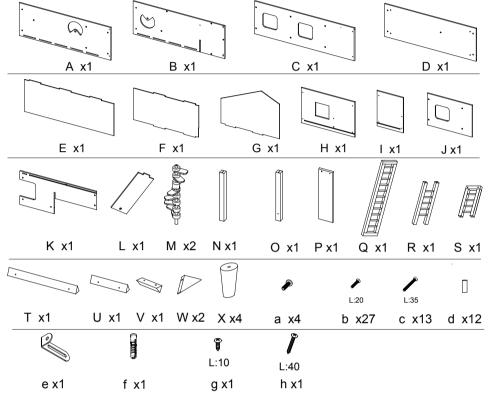

If you need help or have damaged or missing parts, **Parts** call the Customer Helpline: 0345 604 0105

Please check you have all the parts and fittings listed below

Note: Each style screw quantity listed above shows the correct amount to complete the assembly.In some cases more fittings may be supplied than required.