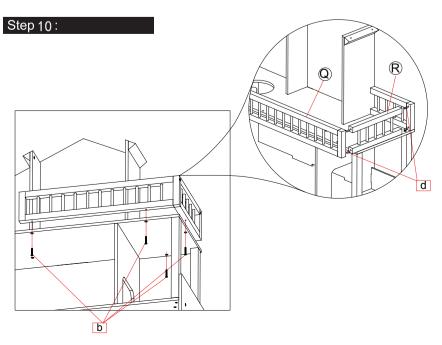

roduct should be used only for the purpose for which it was designed. Children should not stand or climb on the product.

#### Warning

- Keep small parts out of the reach of children under 36 months because of possible choking hazard.
- \* Warning! Not suitable for children under 36 months due to small parts choking hazard. Must be secured using a screwdriver.

If you need help or have damaged or missing parts, **Parts** call the Customer Helpline: 0345 604 0105

Please check you have all the parts and fittings listed below



Note: Each style screw quantity listed above shows the correct amount to complete the assembly.In some cases more fittings may be supplied than required.

# **Assembly Instructions**





# **Assembly Instructions**





# **Assembly Instructions**

#### Step 9:





# **Assembly Instructions**

#### Step 7:



Step 8:

# Assembly Instructions





7

# **Assembly Instructions**

#### Step 13:





Care and Maintenance

- Periodically check all fittings to ensure that none have come loose.
  Any loose fittings must be tightened using the correct tool.





Not suitable for children under 3 years due to small parts, choking hazard.

If you need help or have damaged or missing parts, call the **Customer Helpline**: 0345 604 0105 Produced for Chad Valley Toys. *Country of origin*: Made in China. *Address*: 489-499 Avebury Boulevard, Central Million Keynes, MK9 2NW. www.argos.co.uk/chadvalley