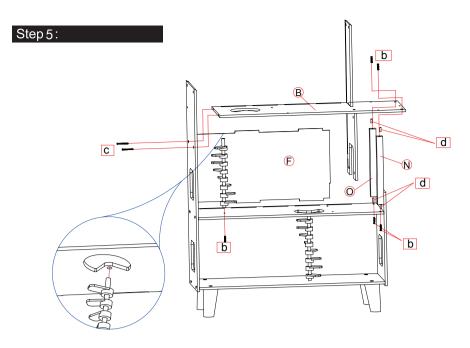

- Wipe clean only with a soft cloth.
- Caution! Product should be used only for the purpose for which it was designed. Children should not stand or climb on the product.

#### Warning

- Keep small parts out of the reach of children under 36 months because of possible choking hazard.
- \* Warning! Not suitable for children under 36 months due to small parts choking hazard. Must be secured using a screwdriver.

If you need help or have damaged or missing parts, **Parts** call the Customer Helpline: 0345 604 0105

Please check you have all the parts and fittings listed below



Note: Each style screw quantity listed above shows the correct amount to complete the assembly.In some cases more fittings may be supplied than required.

# **Assembly Instructions**





# **Assembly Instructions**





# **Assembly Instructions**

#### Step 9:





# **Assembly Instructions**

#### Step 7:



Step 8:

# Assembly Instructions





7

# **Assembly Instructions**

#### Step 13:





Care and Maintenance

- Periodically check all fittings to ensure that none have come loose.
  Any loose fittings must be tightened using the correct tool.





Not suitable for children under 3 years due to small parts, choking hazard.

If you need help or have damaged or missing parts, call the **Customer Helpline**: 0345 604 0105 Produced for Chad Valley Toys. *Country of origin*: Made in China. *Address*: 489-499 Avebury Boulevard, Central Million Keynes, MK9 2NW. www.argos.co.uk/chadvalley