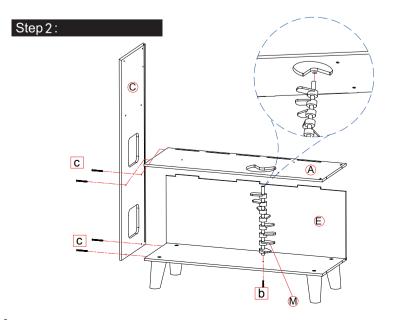

### **DOLL HOUSE SKANDI FEEL**

Assembly & User Instructions - Please keep for future reference 9448797



**Important** Age: 3+ years

#### Important – Please read these instructions fully before assembly or use

These instructions contain important information which will help you get the best from your product and ensure safe and correct assembly, use and maintenance. If you need help or have damaged or missing parts, call the Customer Helpline: 0345 604 0105

Issue 1 - 16/04/21

#### **Assembly Instructions**





# Safety Information

Important – Please read these instructions fully before assembly or use

#### **General safety**

- Adult assembly required!
- Before use, please ensure the item is on a stable and level surface.
- Do not use the item if any part is broken or missing.
- · Young children in play are unaware of potential dangers and hazards, therefore responsible adult supervision is essential.
- Wipe clean only with a soft cloth.
- Caution! Product should be used only for the purpose for which it was designed. Children should not stand or climb on the product.

#### Warning

- Keep small parts out of the reach of children under 36 months because of possible choking hazard.
- \* Warning! Not suitable for children under 36 months due to small parts choking hazard. Must be secured using