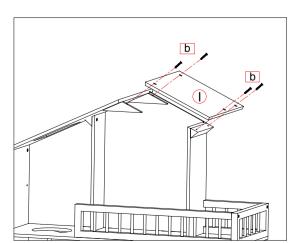

#### Step 13:

Care and Maintenance

- Periodically check all fittings to ensure that none have come loose.
  Any loose fittings must be tightened using the correct tool.

Not suitable for children under 3 years due to small parts, choking hazard.