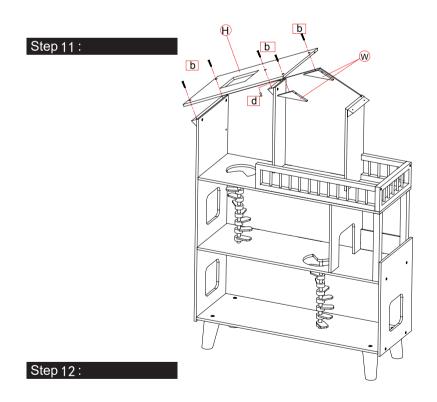

ould not stand or climb on the product.

#### Warning

- Keep small parts out of the reach of children under 36 months because of possible choking hazard.
- \* Warning! Not suitable for children under 36 months due to small parts choking hazard. Must be secured using a screwdriver.

If you need help or have damaged or missing parts, **Parts** call the Customer Helpline: 0345 604 0105

Please check you have all the parts and fittings listed below



Note: Each style screw quantity listed above shows the correct amount to complete the assembly.In some cases more fittings may be supplied than required.

# **Assembly Instructions**





# **Assembly Instructions**





# **Assembly Instructions**

#### Step 9:





# **Assembly Instructions**

#### Step 7:



Step 8:

# Assembly Instructions





7

# **Assembly Instructions**

#### Step 13:





Care and Maintenance

- Periodically check all fittings to ensure that none have come loose.
  Any loose fittings must be tightened using the correct tool.





Not suitable for children under 3 years due to small parts, choking hazard.

If you need help or have damaged or missing parts, call the **Customer Helpline**: 0345 604 0105 Produced for Chad Valley Toys. *Country of origin*: Made in China. *Address*: 489-499 Avebury Boulevard, Central Million Keynes, MK9 2NW. www.argos.co.uk/chadvalley