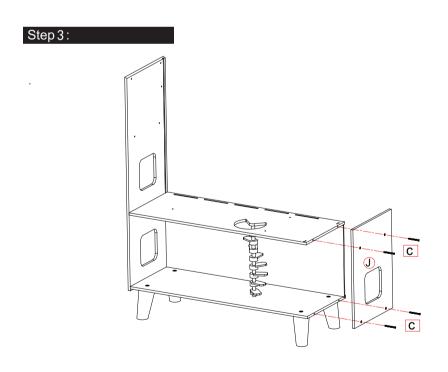

adult supervision is essential.
- Wipe clean only with a soft cloth.
- Caution! Product should be used only for the purpose for which it was designed. Children should not stand or climb on the product.

#### Warning

- Keep small parts out of the reach of children under 36 months because of possible choking hazard.
- \* Warning! Not suitable for children under 36 months due to small parts choking hazard. Must be secured using a screwdriver.

If you need help or have damaged or missing parts, **Parts** call the Customer Helpline: 0345 604 0105

Please check you have all the parts and fittings listed below



Note: Each style screw quantity listed above shows the correct amount to complete the assembly.In some cases more fittings may be supplied than required.

# **Assembly Instructions**





# **Assembly Instructions**





# **Assembly Instructions**

#### Step 9:





# **Assembly Instructions**

#### Step 7:



Step 8:

# Assembly Instructions





7

# **Assembly Instructions**

#### Step 13:





Care and Maintenance

- Periodically check all fittings to ensure that none have come loose.
  Any loose fittings must be tightened using the correct tool.





Not suitable for children under 3 years due to small parts, choking hazard.

If you need help or have damaged or missing parts, call the **Customer Helpline**: 0345 604 0105 Produced for Chad Valley Toys. *Country of origin*: Made in China. *Address*: 489-499 Avebury Boulevard, Central Million Keynes, MK9 2NW. www.argos.co.uk/chadvalley