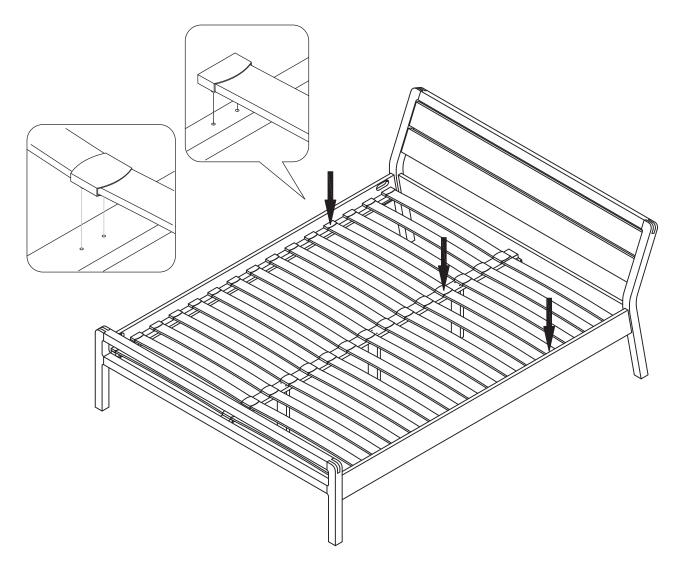

#### **Additional Guidance**

- Assemble all parts and bolts loosely during assembly, only once the product is complete should you fully tighten the bolts.
- Regularly check and ensure that all bolts and fittings are tightend properly.
- Maximum user weight 100kg(refer to EN1725)
- This product is compliant EN1725:2015
- Any additional or replacement parts are obtained from the manufacturer.