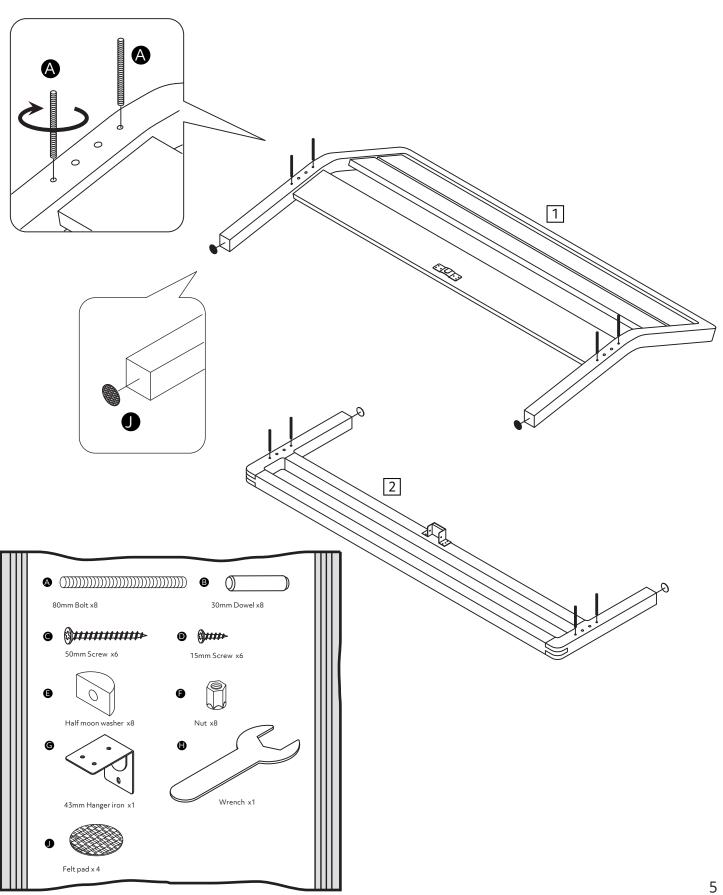

#### **Additional Guidance**

- Assemble all parts and bolts loosely during assembly, only once the product is complete should you fully tighten the bolts.
- Regularly check and ensure that all bolts and fittings are tightend properly.
- Maximum user weight 100kg(refer to EN1725)
- This product is compliant EN1725:2015
- Any additional or replacement parts are obtained from the manufacturer.

### Fittings (Shown to scale)

### Bag 1

### **Panels**

Felt pad x 4 80mm Bolt x8