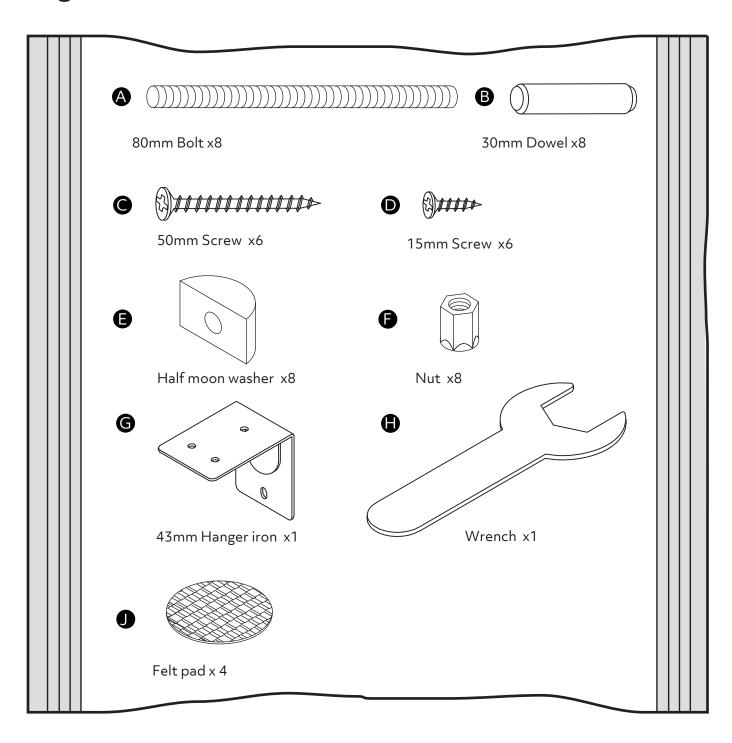

### Fittings (Shown to scale)

### Bag 1

### **Panels**

Felt pad x 4 80mm Bolt x8