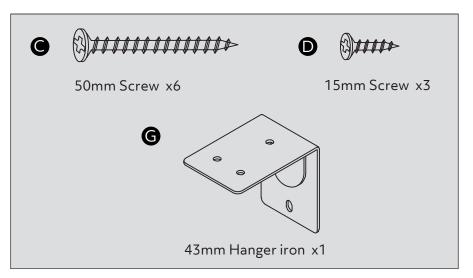

is not recommended.
- From time to time check that there are no loose screws, nuts or bolts. If there are please re-tighten.
- This product should not be discarded with household waste. Take to your local authority waste disposal centre.

#### **Additional Guidance**

- Assemble all parts and bolts loosely during assembly, only once the product is complete should you fully tighten the bolts.
- Regularly check and ensure that all bolts and fittings are tightend properly.
- Maximum user weight 100kg(refer to EN1725)
- This product is compliant EN1725:2015
- Any additional or replacement parts are obtained from the manufacturer.

### Fittings (Shown to scale)

### Bag 1



### **Tools required**



Phillips screwdriver (small & medium)

### **Panels**







Felt pad x 4 80mm Bolt x8















## **x15**