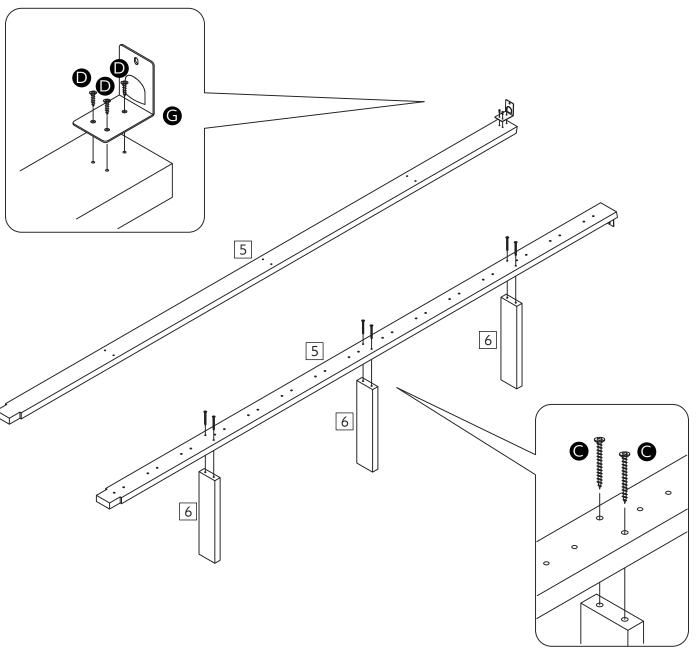

#### **Additional Guidance**

- Assemble all parts and bolts loosely during assembly, only once the product is complete should you fully tighten the bolts.
- Regularly check and ensure that all bolts and fittings are tightend properly.
- Maximum user weight 100kg(refer to EN1725)
- This product is compliant EN1725:2015
- Any additional or replacement parts are obtained from the manufacturer.