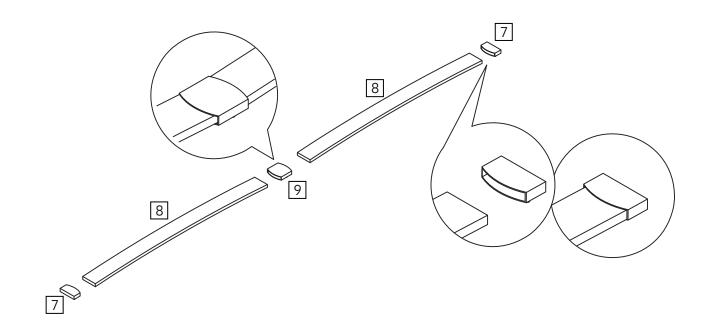

### Fittings (Shown to scale)

### Bag 1

### **Panels**

Felt pad x 4 80mm Bolt x8