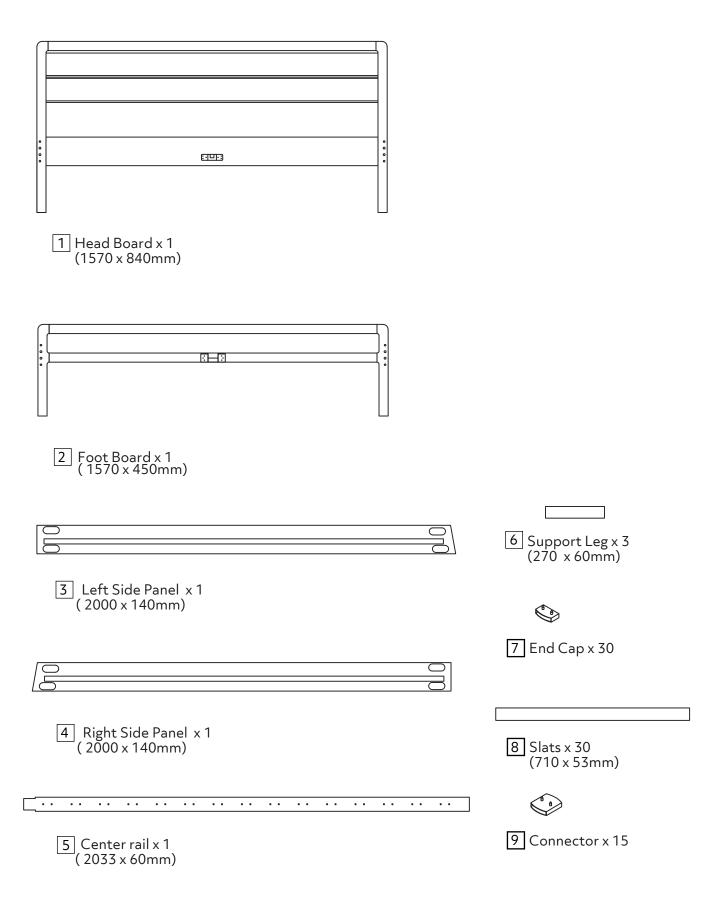

to clean the product, furniture polish is not recommended.
- From time to time check that there are no loose screws, nuts or bolts. If there are please re-tighten.
- This product should not be discarded with household waste. Take to your local authority waste disposal centre.

#### **Additional Guidance**

- Assemble all parts and bolts loosely during assembly, only once the product is complete should you fully tighten the bolts.
- Regularly check and ensure that all bolts and fittings are tightend properly.
- Maximum user weight 100kg(refer to EN1725)
- This product is compliant EN1725:2015
- Any additional or replacement parts are obtained from the manufacturer.

### Fittings (Shown to scale)

### Bag 1



### **Tools required**



Phillips screwdriver (small & medium)

### **Panels**







Felt pad x 4 80mm Bolt x8















## **x15**