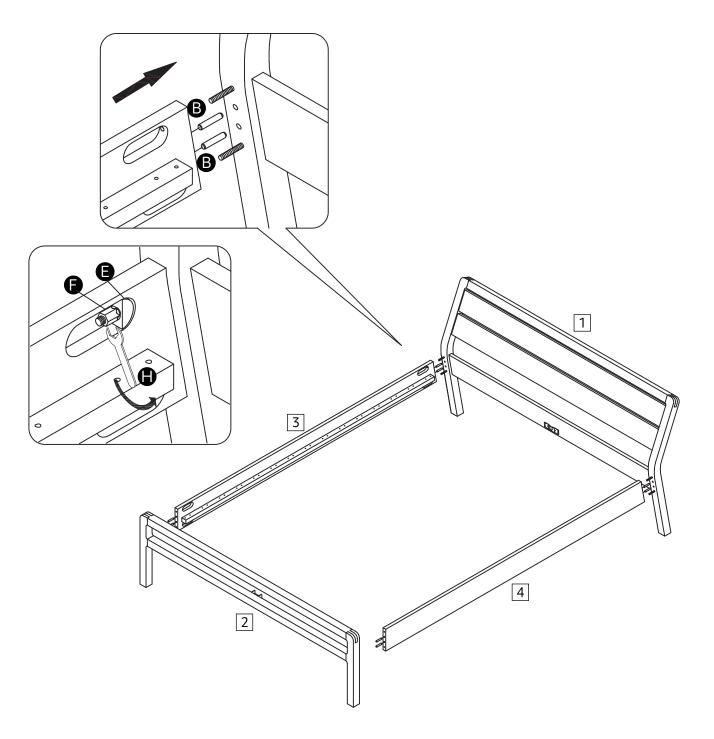

#### **Additional Guidance**

- Assemble all parts and bolts loosely during assembly, only once the product is complete should you fully tighten the bolts.
- Regularly check and ensure that all bolts and fittings are tightend properly.
- Maximum user weight 100kg(refer to EN1725)
- This product is compliant EN1725:2015
- Any additional or replacement parts are obtained from the manufacturer.

### Bag 1