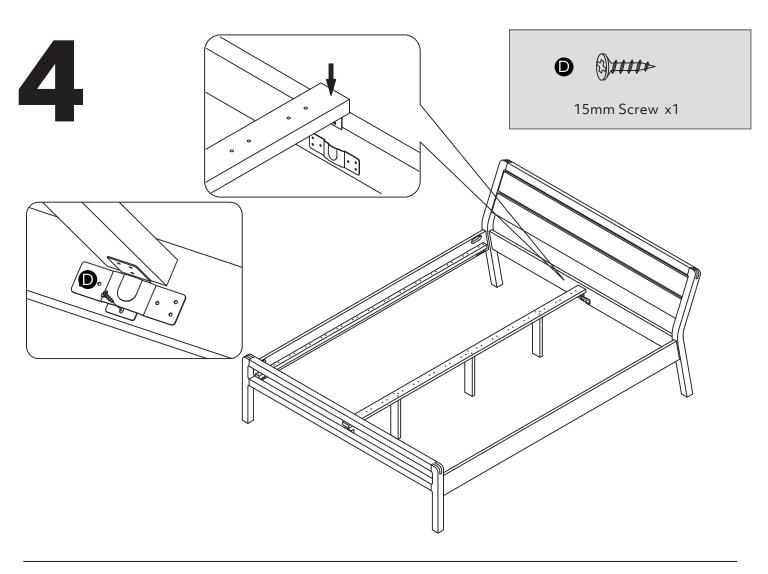

#### **Additional Guidance**

- Assemble all parts and bolts loosely during assembly, only once the product is complete should you fully tighten the bolts.
- Regularly check and ensure that all bolts and fittings are tightend properly.
- Maximum user weight 100kg(refer to EN1725)
- This product is compliant EN1725:2015
- Any additional or replacement parts are obtained from the manufacturer.