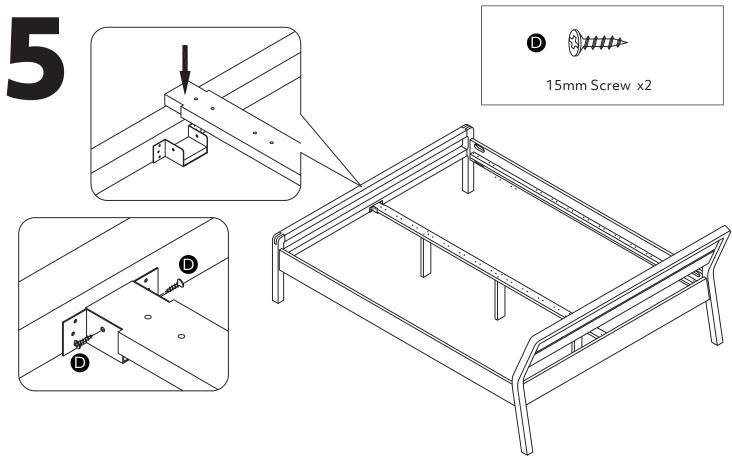

#### **Additional Guidance**

- Assemble all parts and bolts loosely during assembly, only once the product is complete should you fully tighten the bolts.
- Regularly check and ensure that all bolts and fittings are tightend properly.
- Maximum user weight 100kg(refer to EN1725)
- This product is compliant EN1725:2015
- Any additional or replacement parts are obtained from the manufacturer.