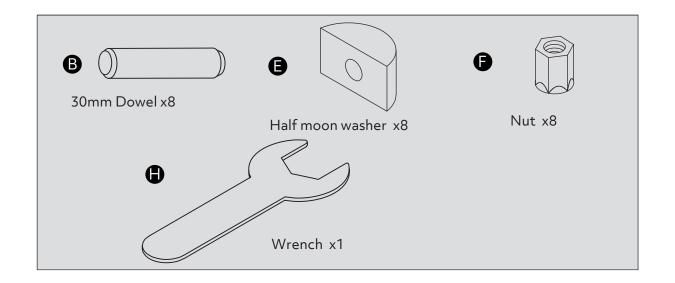

lish is not recommended.
- From time to time check that there are no loose screws, nuts or bolts. If there are please re-tighten.
- This product should not be discarded with household waste. Take to your local authority waste disposal centre.

#### **Additional Guidance**

- Assemble all parts and bolts loosely during assembly, only once the product is complete should you fully tighten the bolts.
- Regularly check and ensure that all bolts and fittings are tightend properly.
- Maximum user weight 100kg(refer to EN1725)
- This product is compliant EN1725:2015
- Any additional or replacement parts are obtained from the manufacturer.

### Fittings (Shown to scale)

### Bag 1



### **Tools required**



Phillips screwdriver (small & medium)

### **Panels**







Felt pad x 4 80mm Bolt x8















## **x15**