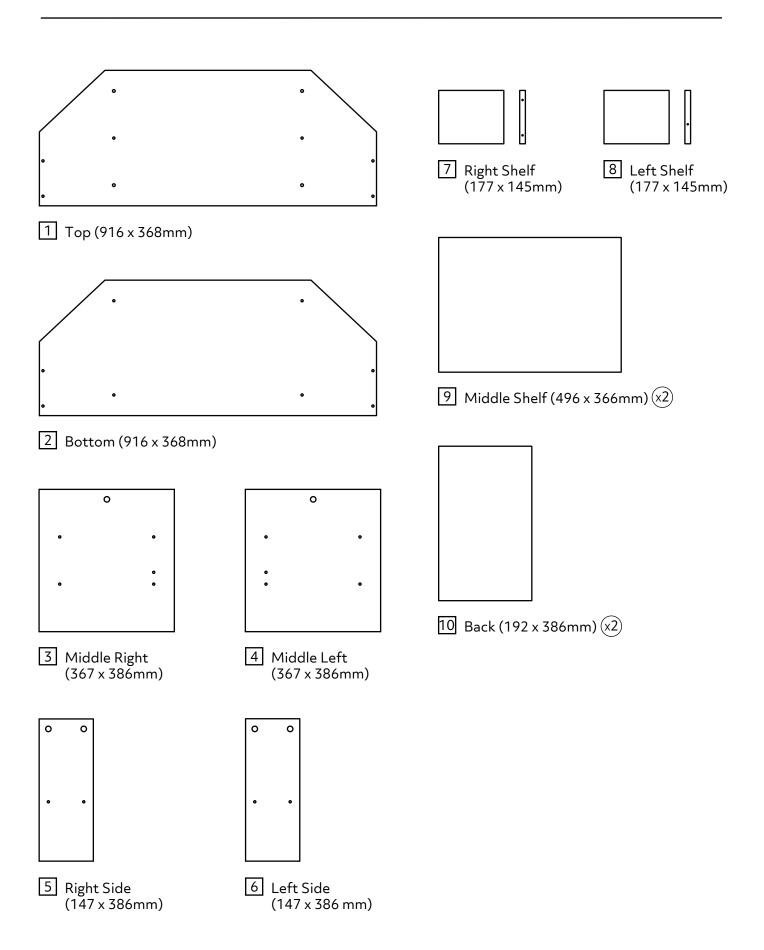

not use abrasive cleaners.
- Use a dry cloth to clean the product, furniture polish is not recommended.
- From time to time check that there are no loose screws, nuts or bolts. If there are please re-tighten.
- This product should not be discarded with household waste. Take to your local authority waste disposal centre.

#### WARNING

In order to prevent overturning this product must be used with the wall attachment device provided.

#### Additional Guidance

- Assemble all parts and bolts loosely during assembly, only once the product is complete should you fully tighten the bolts.
- Regularly check and ensure that all bolts and fittings are tighten properly.
- This product is compliant BS4875-7 level 3

## Fittings (Shown to scale)

### Bag 1



## **Tools required**



### **Panels**