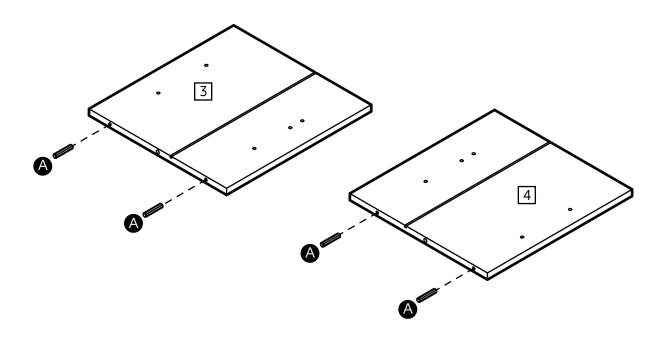

se abrasive cleaners.
- Use a dry cloth to clean the product, furniture polish is not recommended.
- From time to time check that there are no loose screws, nuts or bolts. If there are please re-tighten.
- This product should not be discarded with household waste. Take to your local authority waste disposal centre.

#### WARNING

In order to prevent overturning this product must be used with the wall attachment device provided.

#### Additional Guidance

- Assemble all parts and bolts loosely during assembly, only once the product is complete should you fully tighten the bolts.
- Regularly check and ensure that all bolts and fittings are tighten properly.
- This product is compliant BS4875-7 level 3

## Fittings (Shown to scale)

### Bag 1



## **Tools required**



### **Panels**