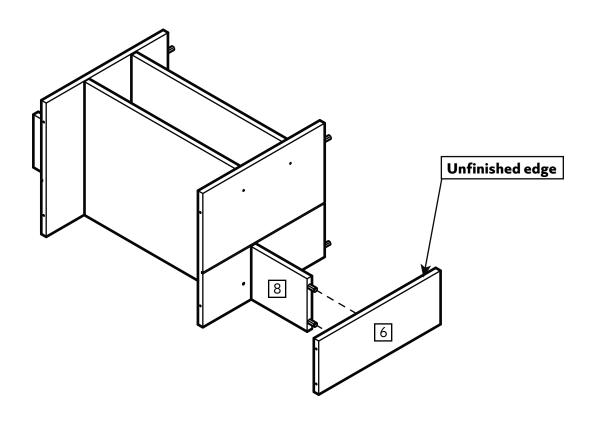

e a dry cloth to clean the product, furniture polish is not recommended.
- From time to time check that there are no loose screws, nuts or bolts. If there are please re-tighten.
- This product should not be discarded with household waste. Take to your local authority waste disposal centre.

#### WARNING

In order to prevent overturning this product must be used with the wall attachment device provided.

#### Additional Guidance

- Assemble all parts and bolts loosely during assembly, only once the product is complete should you fully tighten the bolts.
- Regularly check and ensure that all bolts and fittings are tighten properly.
- This product is compliant BS4875-7 level 3

## Fittings (Shown to scale)

### Bag 1



## **Tools required**



### **Panels**