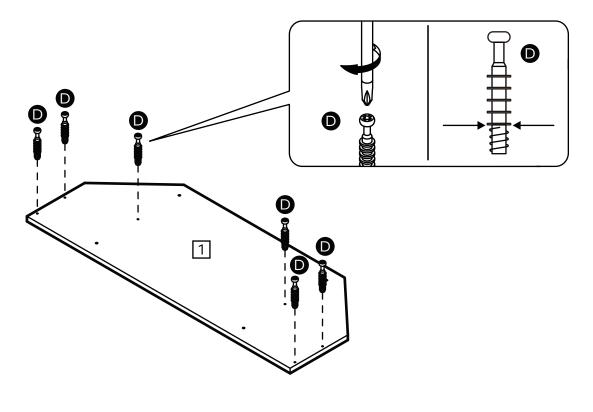

clean the product, furniture polish is not recommended.
- From time to time check that there are no loose screws, nuts or bolts. If there are please re-tighten.
- This product should not be discarded with household waste. Take to your local authority waste disposal centre.

#### WARNING

In order to prevent overturning this product must be used with the wall attachment device provided.

#### Additional Guidance

- Assemble all parts and bolts loosely during assembly, only once the product is complete should you fully tighten the bolts.
- Regularly check and ensure that all bolts and fittings are tighten properly.
- This product is compliant BS4875-7 level 3

## Fittings (Shown to scale)

### Bag 1



## **Tools required**



### **Panels**