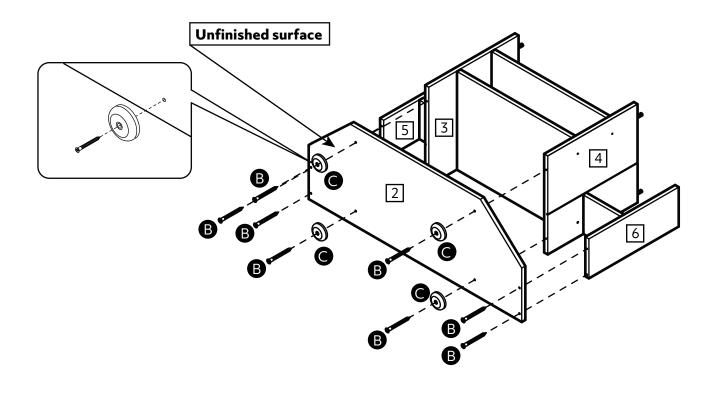

oth to clean the product, furniture polish is not recommended.
- From time to time check that there are no loose screws, nuts or bolts. If there are please re-tighten.
- This product should not be discarded with household waste. Take to your local authority waste disposal centre.

#### WARNING

In order to prevent overturning this product must be used with the wall attachment device provided.

#### Additional Guidance

- Assemble all parts and bolts loosely during assembly, only once the product is complete should you fully tighten the bolts.
- Regularly check and ensure that all bolts and fittings are tighten properly.
- This product is compliant BS4875-7 level 3

## Fittings (Shown to scale)

### Bag 1



## **Tools required**



### **Panels**