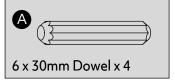

use abrasive cleaners.
- Use a dry cloth to clean the product, furniture polish is not recommended.
- From time to time check that there are no loose screws, nuts or bolts. If there are please re-tighten.
- This product should not be discarded with household waste. Take to your local authority waste disposal centre.

#### WARNING

In order to prevent overturning this product must be used with the wall attachment device provided.

#### Additional Guidance

- Assemble all parts and bolts loosely during assembly, only once the product is complete should you fully tighten the bolts.
- Regularly check and ensure that all bolts and fittings are tighten properly.
- This product is compliant BS4875-7 level 3

## Fittings (Shown to scale)

### Bag 1



## **Tools required**



### **Panels**