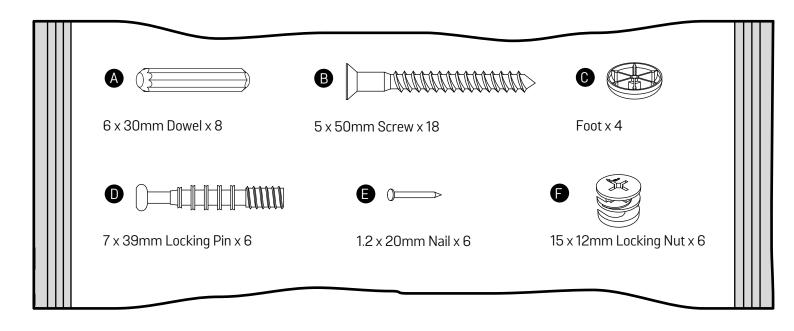

n using a damp cloth and mild detergent. Do not use abrasive cleaners.
- Use a dry cloth to clean the product, furniture polish is not recommended.
- From time to time check that there are no loose screws, nuts or bolts. If there are please re-tighten.
- This product should not be discarded with household waste. Take to your local authority waste disposal centre.

#### WARNING

In order to prevent overturning this product must be used with the wall attachment device provided.

#### Additional Guidance

- Assemble all parts and bolts loosely during assembly, only once the product is complete should you fully tighten the bolts.
- Regularly check and ensure that all bolts and fittings are tighten properly.
- This product is compliant BS4875-7 level 3

## Fittings (Shown to scale)

### Bag 1



## **Tools required**



### **Panels**