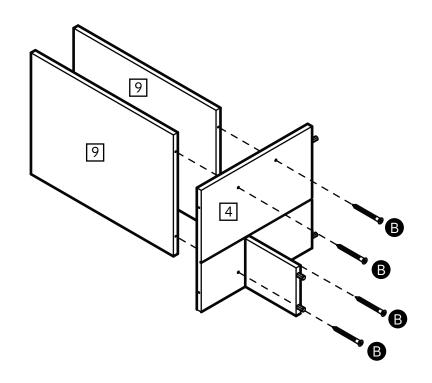

rs.
- Use a dry cloth to clean the product, furniture polish is not recommended.
- From time to time check that there are no loose screws, nuts or bolts. If there are please re-tighten.
- This product should not be discarded with household waste. Take to your local authority waste disposal centre.

#### WARNING

In order to prevent overturning this product must be used with the wall attachment device provided.

#### Additional Guidance

- Assemble all parts and bolts loosely during assembly, only once the product is complete should you fully tighten the bolts.
- Regularly check and ensure that all bolts and fittings are tighten properly.
- This product is compliant BS4875-7 level 3

## Fittings (Shown to scale)

### Bag 1



## **Tools required**



### **Panels**