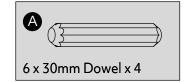

abrasive cleaners.
- Use a dry cloth to clean the product, furniture polish is not recommended.
- From time to time check that there are no loose screws, nuts or bolts. If there are please re-tighten.
- This product should not be discarded with household waste. Take to your local authority waste disposal centre.

#### WARNING

In order to prevent overturning this product must be used with the wall attachment device provided.

#### Additional Guidance

- Assemble all parts and bolts loosely during assembly, only once the product is complete should you fully tighten the bolts.
- Regularly check and ensure that all bolts and fittings are tighten properly.
- This product is compliant BS4875-7 level 3

## Fittings (Shown to scale)

### Bag 1



## **Tools required**



### **Panels**