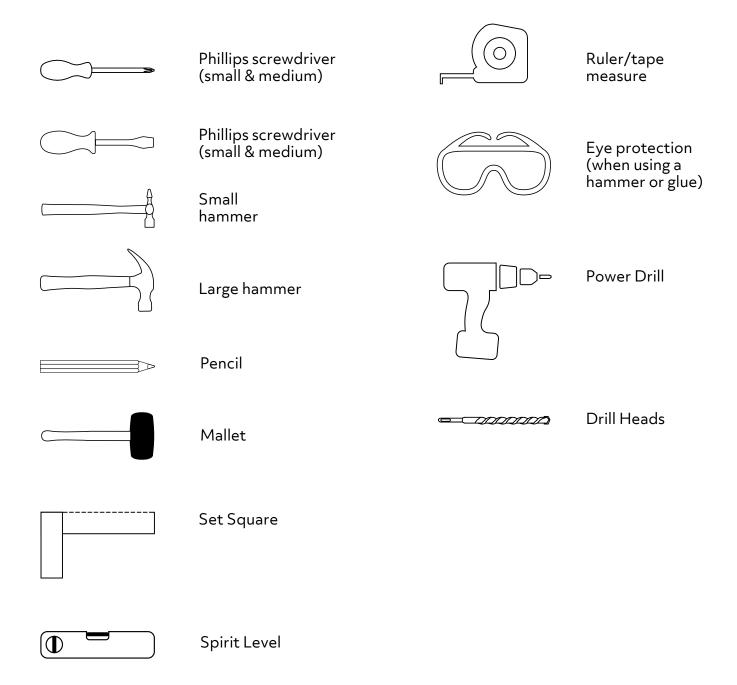

mild detergent. Do not use abrasive cleaners.
- Use a dry cloth to clean the product, furniture polish is not recommended.
- From time to time check that there are no loose screws, nuts or bolts. If there are please re-tighten.
- This product should not be discarded with household waste. Take to your local authority waste disposal centre.

#### WARNING

In order to prevent overturning this product must be used with the wall attachment device provided.

#### Additional Guidance

- Assemble all parts and bolts loosely during assembly, only once the product is complete should you fully tighten the bolts.
- Regularly check and ensure that all bolts and fittings are tighten properly.
- This product is compliant BS4875-7 level 3

## Fittings (Shown to scale)

### Bag 1



## **Tools required**



### **Panels**