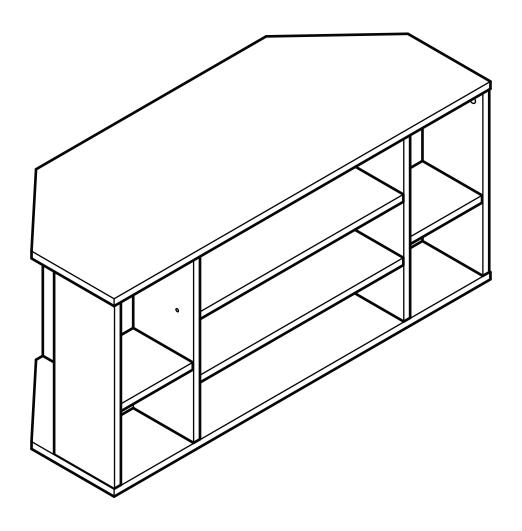

# Suki

## habitat®



### **Spare Parts**

- www.argos-support.co.uk
- Help@ClickSpares.co.uk
- 0370 112 1928

### **Customer Support**

0345 640 2020



## Safety and Care Advice

#### **Product Details**

Suki Corner TV Unit 940/7879, 609/7426, 392/4970

#### IMPORTANT, RETAIN FOR FUTURE REFERENCE: READ CAREFULLY.

- Keep children and animals away from the work area, small parts could choke if swallowed.
- Make sure you have enough space to layout the parts before starting.
- This product has been constructed to be used in the domestic environment only and not for commercial purposes.
- Assemble the item as close to its final position (in the same room) as possible.
- Assemble on a soft level surface to avoid damaging the unit or your floor.



• We do not recommend the use of power drill/drivers for insert