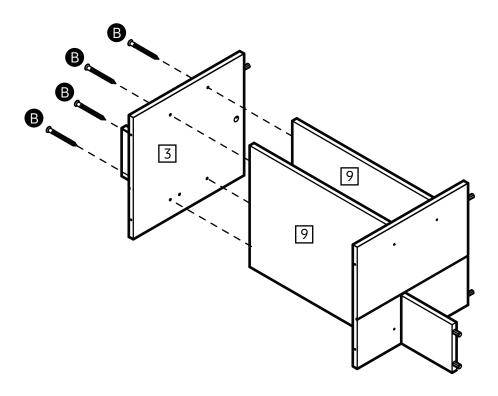

Use a dry cloth to clean the product, furniture polish is not recommended.
- From time to time check that there are no loose screws, nuts or bolts. If there are please re-tighten.
- This product should not be discarded with household waste. Take to your local authority waste disposal centre.

#### WARNING

In order to prevent overturning this product must be used with the wall attachment device provided.

#### Additional Guidance

- Assemble all parts and bolts loosely during assembly, only once the product is complete should you fully tighten the bolts.
- Regularly check and ensure that all bolts and fittings are tighten properly.
- This product is compliant BS4875-7 level 3

## Fittings (Shown to scale)

### Bag 1



## **Tools required**



### **Panels**