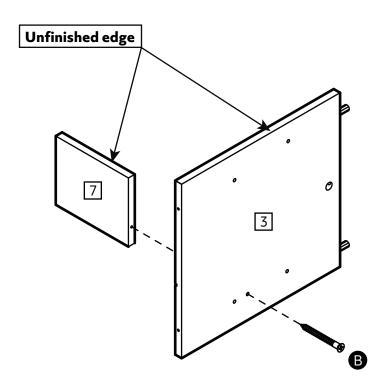

cleaners.
- Use a dry cloth to clean the product, furniture polish is not recommended.
- From time to time check that there are no loose screws, nuts or bolts. If there are please re-tighten.
- This product should not be discarded with household waste. Take to your local authority waste disposal centre.

#### WARNING

In order to prevent overturning this product must be used with the wall attachment device provided.

#### Additional Guidance

- Assemble all parts and bolts loosely during assembly, only once the product is complete should you fully tighten the bolts.
- Regularly check and ensure that all bolts and fittings are tighten properly.
- This product is compliant BS4875-7 level 3

## Fittings (Shown to scale)

### Bag 1



## **Tools required**



### **Panels**