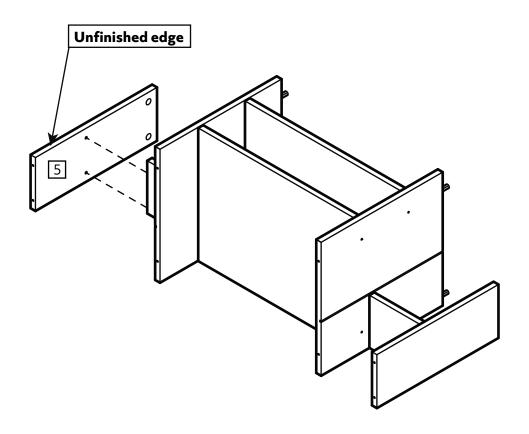

a dry cloth to clean the product, furniture polish is not recommended.
- From time to time check that there are no loose screws, nuts or bolts. If there are please re-tighten.
- This product should not be discarded with household waste. Take to your local authority waste disposal centre.

#### WARNING

In order to prevent overturning this product must be used with the wall attachment device provided.

#### Additional Guidance

- Assemble all parts and bolts loosely during assembly, only once the product is complete should you fully tighten the bolts.
- Regularly check and ensure that all bolts and fittings are tighten properly.
- This product is compliant BS4875-7 level 3

## Fittings (Shown to scale)

### Bag 1



## **Tools required**



### **Panels**