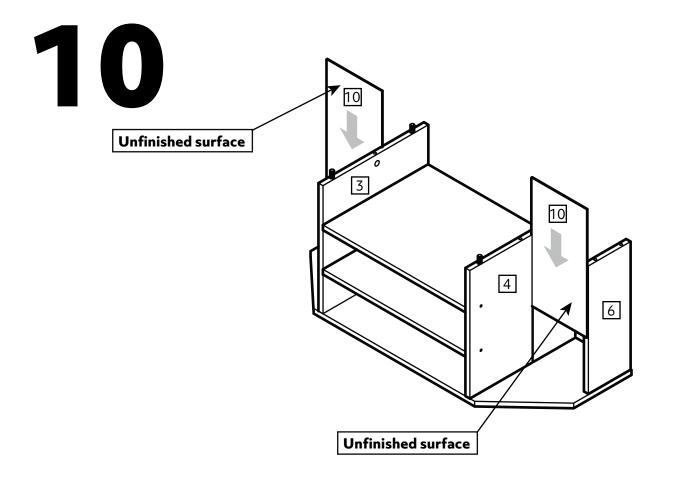

h to clean the product, furniture polish is not recommended.
- From time to time check that there are no loose screws, nuts or bolts. If there are please re-tighten.
- This product should not be discarded with household waste. Take to your local authority waste disposal centre.

#### WARNING

In order to prevent overturning this product must be used with the wall attachment device provided.

#### Additional Guidance

- Assemble all parts and bolts loosely during assembly, only once the product is complete should you fully tighten the bolts.
- Regularly check and ensure that all bolts and fittings are tighten properly.
- This product is compliant BS4875-7 level 3

## Fittings (Shown to scale)

### Bag 1



## **Tools required**



### **Panels**