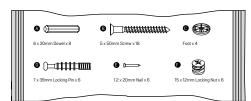

ot use abrasive cleaners.
- Use a dry cloth to clean the product, furniture polish is not recommended.
- From time to time check that there are no loose screws, nuts or bolts. If there are please re-tighten.
- This product should not be discarded with household waste. Take to your local authority waste disposal centre.

#### WARNING

In order to prevent overturning this product must be used with the wall attachment device provided.

#### Additional Guidance

- Assemble all parts and bolts loosely during assembly, only once the product is complete should you fully tighten the bolts.
- Regularly check and ensure that all bolts and fittings are tighten properly.
- This product is compliant BS4875-7 level 3

## Fittings (Shown to scale)

### Bag 1



## **Tools required**



### **Panels**