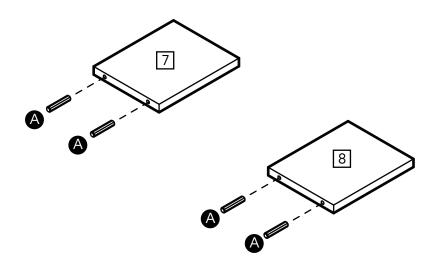

brasive cleaners.
- Use a dry cloth to clean the product, furniture polish is not recommended.
- From time to time check that there are no loose screws, nuts or bolts. If there are please re-tighten.
- This product should not be discarded with household waste. Take to your local authority waste disposal centre.

#### WARNING

In order to prevent overturning this product must be used with the wall attachment device provided.

#### Additional Guidance

- Assemble all parts and bolts loosely during assembly, only once the product is complete should you fully tighten the bolts.
- Regularly check and ensure that all bolts and fittings are tighten properly.
- This product is compliant BS4875-7 level 3

## Fittings (Shown to scale)

### Bag 1



## **Tools required**



### **Panels**