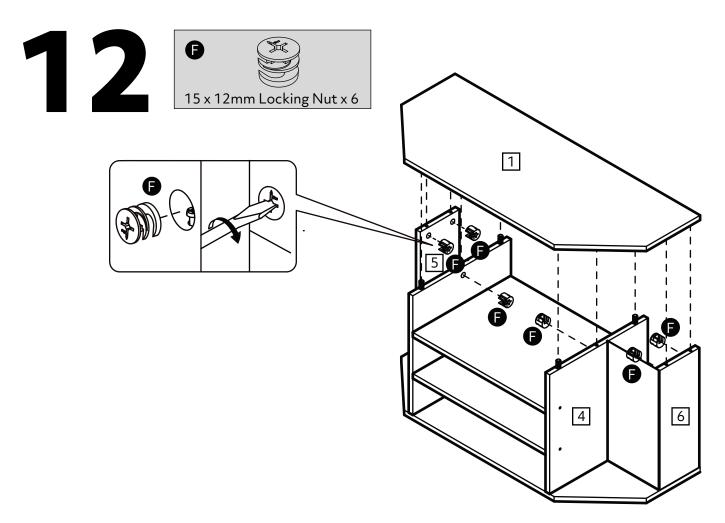

lean the product, furniture polish is not recommended.
- From time to time check that there are no loose screws, nuts or bolts. If there are please re-tighten.
- This product should not be discarded with household waste. Take to your local authority waste disposal centre.

#### WARNING

In order to prevent overturning this product must be used with the wall attachment device provided.

#### Additional Guidance

- Assemble all parts and bolts loosely during assembly, only once the product is complete should you fully tighten the bolts.
- Regularly check and ensure that all bolts and fittings are tighten properly.
- This product is compliant BS4875-7 level 3

## Fittings (Shown to scale)

### Bag 1



## **Tools required**



### **Panels**