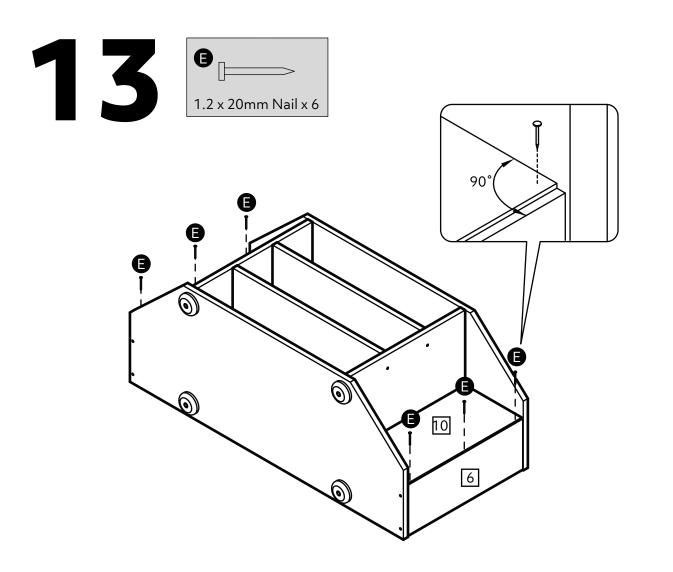

an the product, furniture polish is not recommended.
- From time to time check that there are no loose screws, nuts or bolts. If there are please re-tighten.
- This product should not be discarded with household waste. Take to your local authority waste disposal centre.

#### WARNING

In order to prevent overturning this product must be used with the wall attachment device provided.

#### Additional Guidance

- Assemble all parts and bolts loosely during assembly, only once the product is complete should you fully tighten the bolts.
- Regularly check and ensure that all bolts and fittings are tighten properly.
- This product is compliant BS4875-7 level 3

## Fittings (Shown to scale)

### Bag 1



## **Tools required**



### **Panels**