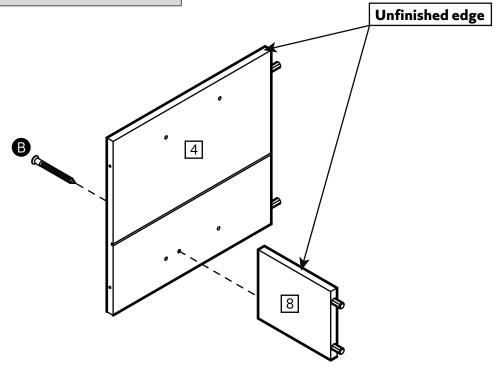

ive cleaners.
- Use a dry cloth to clean the product, furniture polish is not recommended.
- From time to time check that there are no loose screws, nuts or bolts. If there are please re-tighten.
- This product should not be discarded with household waste. Take to your local authority waste disposal centre.

#### WARNING

In order to prevent overturning this product must be used with the wall attachment device provided.

#### Additional Guidance

- Assemble all parts and bolts loosely during assembly, only once the product is complete should you fully tighten the bolts.
- Regularly check and ensure that all bolts and fittings are tighten properly.
- This product is compliant BS4875-7 level 3

## Fittings (Shown to scale)

### Bag 1



## **Tools required**



### **Panels**