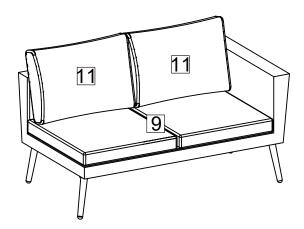

## **Components**

1 Sofa Seat (1300 x 750 x 400mm)

5 Sofa Leg (x4) (Diam35 x 250mm)

9 Sofa Seat Cushion (1200 x 650 x 80mm)

11 Back Cushion (x2) (640 x 390 x 150mm)

Sofa assembly is completed.