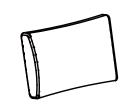

## **Components**

1 Sofa Seat (1300 x 750 x 400mm)

5 Sofa Leg (x4) (Diam35 x 250mm)

9 Sofa Seat Cushion (1200 x 650 x 80mm)

11 Back Cushion (x2) (640 x 390 x 150mm)

Sofa assembly is completed.