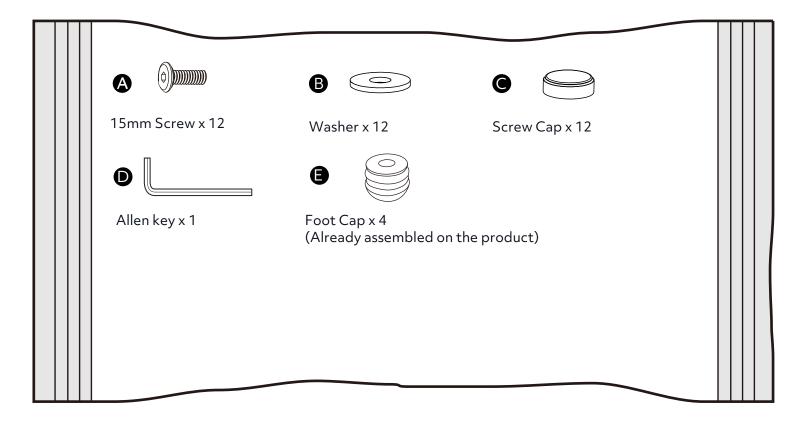

h 2 people.
- Only clean using a damp cloth and mild detergent, do not use bleach or abrasive cleaners.
- Make sure each screw matches the corresponding figure to ensure correct assembly.
- From time to time check that there are no loose screws on this chair.
- This product should not be discarded with household waste. Take to your local authority waste disposal centre.

Sainsbury's Argos is a trading name of both: Argos Limited, Registered office: 489-499 Avebury Boulevard, Milton Keynes, United Kingdom, MK9 2NW, registered number: 01081551 (England and Wales); and Sainsbury's Supermarkets Limited, Registered office: 33 Holborn, London, EC1N 2HT, registered number: 03261722 (England and Wales). Both companies are subsidiaries of J Sainsbury's plc.

## Fittings (Shown to scale)

## Bag 1



## **Components**



1 Sofa Seat (1300 x 750 x 400mm)



5 Sofa Leg (x4) (Diam35 x 250mm)



9 Sofa Seat Cushion (1200 x 650 x 80mm)



11 Back Cushion (x2) (640 x 390 x 150mm)



















Sofa assembly is completed.