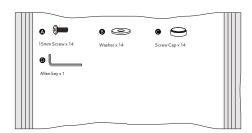

sembly.
- From time to time check that there are no loose screws on this chair.
- This product should not be discarded with household waste. Take to your local authority waste disposal centre.

Sainsbury's Argos is a trading name of both: Argos Limited, Registered office: 489-499 Avebury Boulevard, Milton Keynes, United Kingdom, MK9 2NW, registered number: 01081551 (England and Wales); and Sainsbury's Supermarkets Limited, Registered office: 33 Holborn, London, EC1N 2HT, registered number: 03261722 (England and Wales). Both companies are subsidiaries of J Sainsbury's plc.

## Fittings (Shown to scale)

## Bag 1



## **Components**



1 Sofa Seat (1300 x 750 x 400mm)



5 Sofa Leg (x4) (Diam35 x 250mm)



9 Sofa Seat Cushion (1200 x 650 x 80mm)



11 Back Cushion (x2) (640 x 390 x 150mm)



















Sofa assembly is completed.