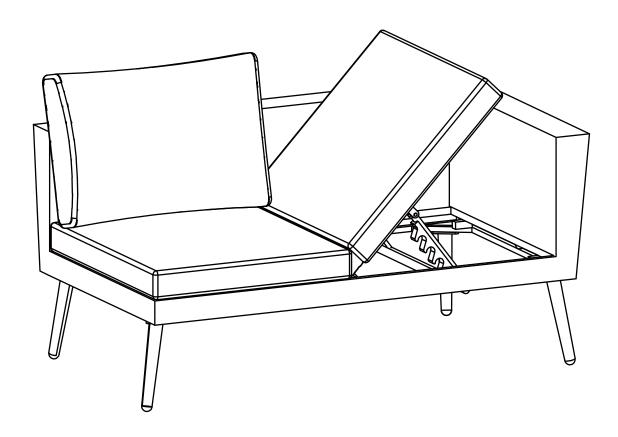

# Corner Rattan Sofa Set - Sofa

## **Components**

1 Sofa Seat (1300 x 750 x 400mm)

5 Sofa Leg (x4) (Diam35 x 250mm)

9 Sofa Seat Cushion (1200 x 650 x 80mm)

11 Back Cushion (x2) (640 x 390 x 150mm)

Sofa assembly is completed.