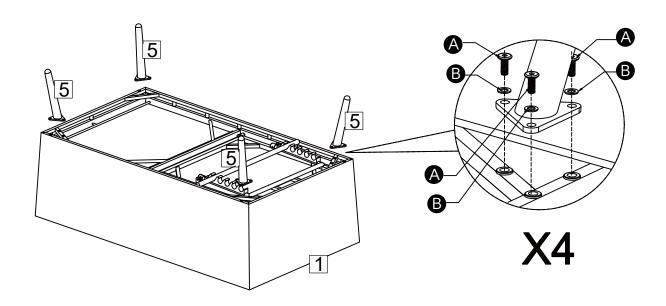

## **Components**

1 Sofa Seat (1300 x 750 x 400mm)

5 Sofa Leg (x4) (Diam35 x 250mm)

9 Sofa Seat Cushion (1200 x 650 x 80mm)

11 Back Cushion (x2) (640 x 390 x 150mm)

Sofa assembly is completed.