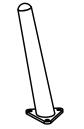

## **Components**

1 Sofa Seat (1300 x 750 x 400mm)

5 Sofa Leg (x4) (Diam35 x 250mm)

9 Sofa Seat Cushion (1200 x 650 x 80mm)

11 Back Cushion (x2) (640 x 390 x 150mm)

Sofa assembly is completed.