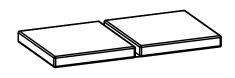

## **Components**

1 Sofa Seat (1300 x 750 x 400mm)

5 Sofa Leg (x4) (Diam35 x 250mm)

9 Sofa Seat Cushion (1200 x 650 x 80mm)

11 Back Cushion (x2) (640 x 390 x 150mm)

Sofa assembly is completed.