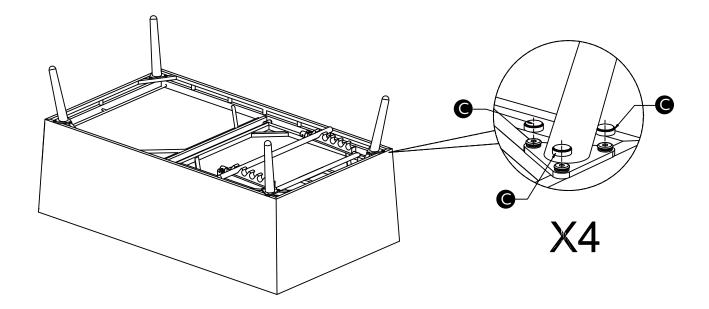

From time to time check that there are no loose screws on this chair.
- This product should not be discarded with household waste. Take to your local authority waste disposal centre.

Sainsbury's Argos is a trading name of both: Argos Limited, Registered office: 489-499 Avebury Boulevard, Milton Keynes, United Kingdom, MK9 2NW, registered number: 01081551 (England and Wales); and Sainsbury's Supermarkets Limited, Registered office: 33 Holborn, London, EC1N 2HT, registered number: 03261722 (England and Wales). Both companies are subsidiaries of J Sainsbury's plc.

## Fittings (Shown to scale)

## Bag 1



## **Components**



1 Sofa Seat (1300 x 750 x 400mm)



5 Sofa Leg (x4) (Diam35 x 250mm)



9 Sofa Seat Cushion (1200 x 650 x 80mm)



11 Back Cushion (x2) (640 x 390 x 150mm)



















Sofa assembly is completed.