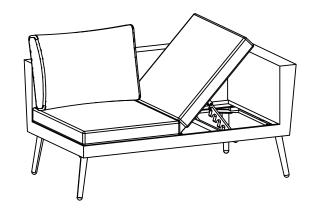

## **Components**

1 Sofa Seat (1300 x 750 x 400mm)

5 Sofa Leg (x4) (Diam35 x 250mm)

9 Sofa Seat Cushion (1200 x 650 x 80mm)

11 Back Cushion (x2) (640 x 390 x 150mm)

Sofa assembly is completed.