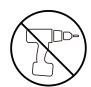

• We do not recommend the use of power drill/drivers for inserting screws

as this could damage the unit. Only use hand screwdrivers.

- Parts of the assembly will be easier with 2 people.
- Dispose of all packaging carefully and responsibly.