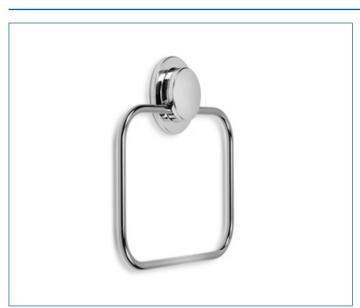

# QM291541 STICK N LOCK 2 TOWEL RING

(H171mm x W174mm x D20mm)

#### MATERIAL

Wireware: Electroplated Mild Steel with EP (Electrophoretic) Coating Wall Bracket ABS Plastic

**COLOURS** Bright Chrome Plated

**WEIGHT** 0.3lb (160g)