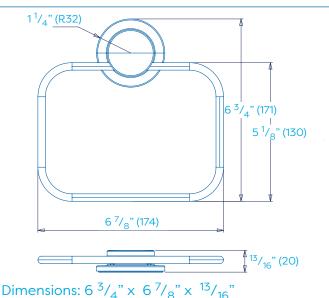

# QM291541 STICK N LOCK 2 TOWEL RING







(H171mm x W174mm x D20mm)

## **GUARANTEE**

Consumer Statutory Rights Apply

#### ILLUSTRATED OM291141 STICK N LOCK TOILET ROLL

HOLDER

## CONFIGURATIONS

#### MATERIAL

Wireware: Electroplated Mild Steel with EP (Electrophoretic) Coating Wall Bracket ABS Plastic

**COLOURS** Bright Chrome Plated

**WEIGHT** 0.3lb (160g)

# PACKAGING

**FREQUENTLY USED APPLICATIONS** Residential Hotels

**FEATURES** High quality chrome plated finish.

## CARE AND MAINTENANCE

Clean surfaces with a damp cloth and wipe dry using a soft cloth. Do not use chemical or abrasive cleaners as these may damage the surface finish.

Tel: +44 (0) 1264 365881 Fax: +44 (0) 1264 356437 Email: info@croydex.co.uk Web: www.croydex.com

Printed material, designs and packaging are protected by copyright and design right.