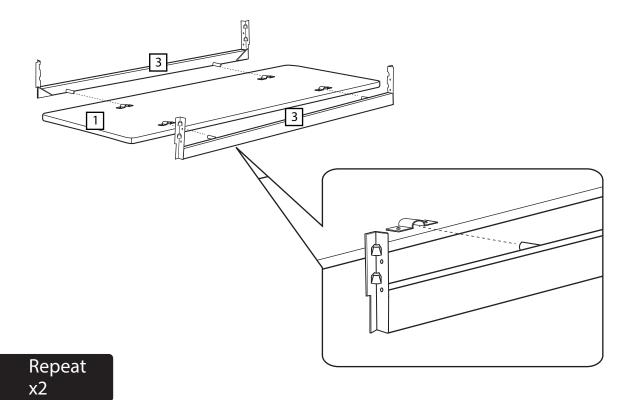

## **Parts**

1 Seat (2)

2 Bench leg 4

Pt. No

3 Bench rail (4)

## **Tools required**

Repeat 2X 1

Repeat x2

4

Assembly complete.