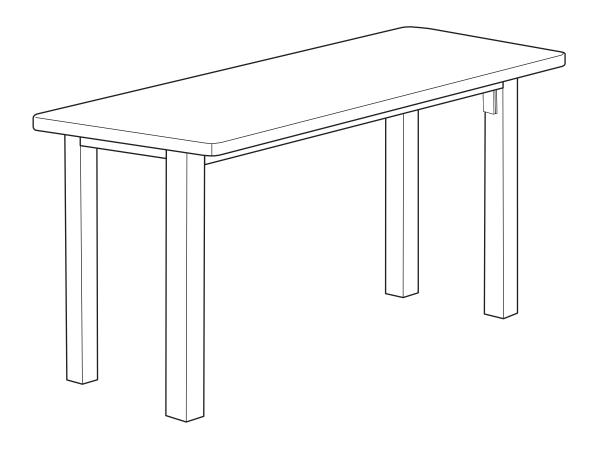

# Bolitzo Bench

## **Parts**

1 Seat (2)

2 Bench leg 4

Pt. No

3 Bench rail (4)