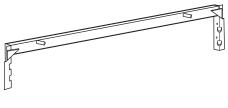

easier with 2 people.
- Dispose of all packaging carefully and responsibly.

#### Care and maintenance

- Only clean using a damp cloth and mild detergent. Do not use abrasive cleaners.
- Use a dry cloth to clean the product, furniture polish is not recommended.
- From time to time check that there are no loose screws, nuts or bolts. If there are please re-tighten.
- This product should not be discarded with household waste. Take to your local authority waste disposal centre.

#### **Additional Guidance**

- Assemble all parts and bolts loosely during assembly, only once the product is complete should you fully tighten the bolts.
- Regularly check and ensure that all bolts and fittings are tightend properly.
- This product is compliant BS12520

## **Parts**





1 Seat (2)

2 Bench leg 4



Pt. No

3 Bench rail (4)

## Fittings (Shown to scale)

## Bag 1



## **Tools required**









Repeat 2X 1









Repeat x2

4





Assembly complete.