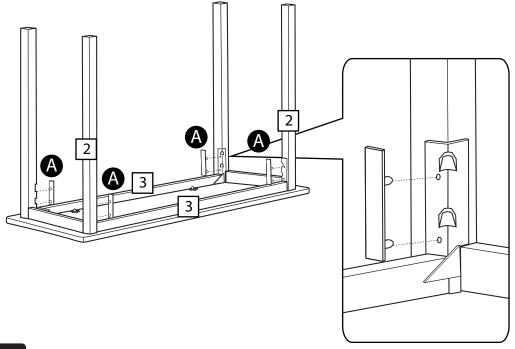

## **Parts**

1 Seat (2)

2 Bench leg 4

Pt. No

3 Bench rail (4)

## Fittings (Shown to scale)

## Bag 1

## **Tools required**

Repeat 2X 1

Repeat x2

4

Assembly complete.