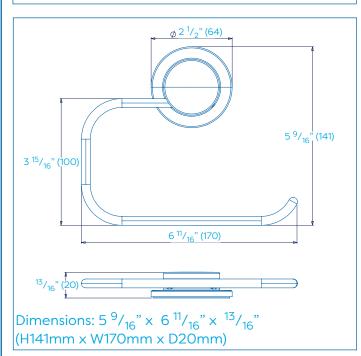

# QM291141 STICK N LOCK TOILET ROLL HOLDER







## **GUARANTEE**

Consumer Statutory Rights Apply

Tel: +44 (0) 1264 365881 Fax: +44 (0) 1264 356437 Email: info@croydex.co.uk Web: www.croydex.com

Printed material, designs and packaging are protected by copyright and design right.

#### **ILLUSTRATED**

OM291141 STICK N LOCK TOILET ROLL **HOLDER** 

#### **CONFIGURATIONS**

#### MATERIAL

Wireware: Electroplated Mild Steel with EP (Electrophoretic)

#### **COLOURS**

**Bright Chrome Plated** 

### **WEIGHT**

0.2lb (130g)

#### **PACKAGING**

N/A

# FREQUENTLY USED APPLICATIONS

Residential Hotels

#### **FEATURES**

High quality chrome plated finish.

# **CARE AND MAINTENANCE**

Clean surfaces with a damp cloth and wipe dry using a soft cloth.

Do not use chemical or abrasive cleaners as these may damage the surface finish.