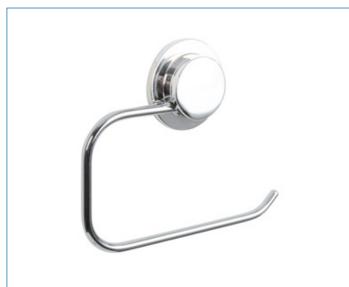

# QM291141 STICK N LOCK TOILET ROLL HOLDER







## **GUARANTEE**

Consumer Statutory Rights Apply

Tel: +44 (0) 1264 365881 Fax: +44 (0) 1264 356437 Email: info@croydex.co.uk Web: www.croydex.com

Printed material, designs and packaging are protected by copyright and design right.

#### **ILLUSTRATED**

OM291141 STICK N LOCK TOILET ROLL **HOLDER** 

#### **CONFIGURATIONS**

#### MATERIAL

Wireware: Electroplated Mild Steel with EP (Electrophoretic)

#### **COLOURS**

**Bright Chrome Plated** 

### **WEIGHT**

0.2lb (130g)

#### **PACKAGING**

N/A

# FREQUENTLY USED APPLICATIONS

Residential Hotels

#### **FEATURES**

High quality chrome plated finish.

# **CARE AND MAINTENANCE**

Clean surfaces with a damp cloth and wipe dry using a soft cloth.

Do not use chemical or abrasive cleaners as these may damage the surface finish.