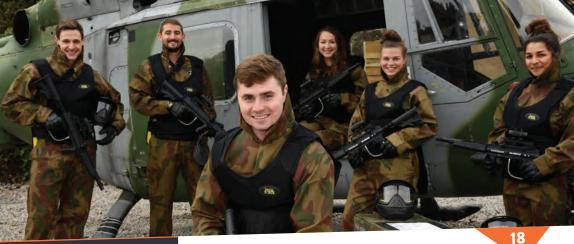

# LONDON

- 1. Barking & Dagenham
- 2. Bexley
- 3. Bromley
- 4. Croydon

- A full day of paintballing for four people
- 8-12 games of paintball during the day
- 100 paintballs per player
- Equipment hire
- Marshals to host the event