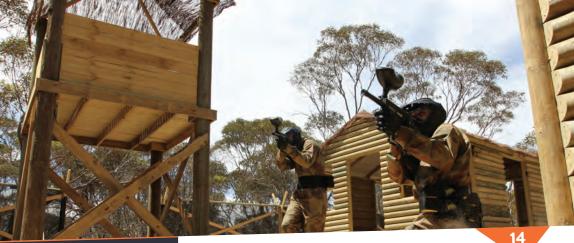

### TO BOOK:

- A full day of paintballing for four people
- 8-12 games of paintball during the day
- 100 paintballs per player
- Equipment hire
- Marshals to host the event