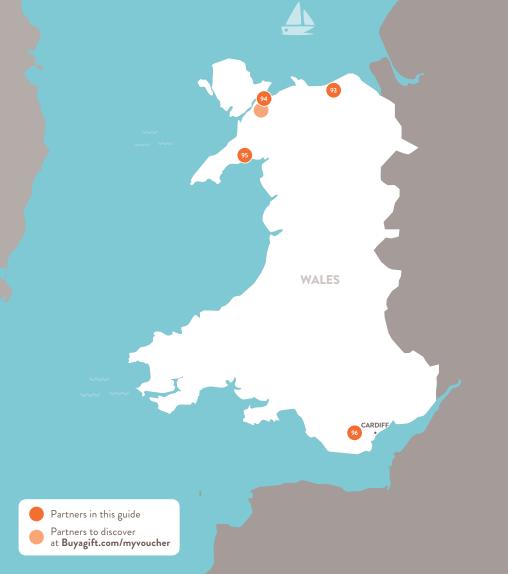

# **EXPERIENCES IN WALES**

# **WALES**

93. Abergele

94. Bangor

95. Pwllheli

96. Cardiff

@. Caernarfon

- A full day of paintballing for four people
- 8-12 games of paintball during the day
- 100 paintballs per player
- Equipment hire
- Marshals to host the event

### ABERGELE • CLWYD

Work within a team to defeat your opponents at this incredible North Wales paintball centre. Achieve victory across the wide variety of game zones and enjoy a fantastic, exhilarating day out. The venue is surrounded by lush woodland and has an abundance of incredible props! As you navigate each zone, you will have a range of missions and scenarios to conquer. Creating memories you will remember forever, it is a wonderful activity to enjoy with friends or colleagues.

### PWLLHELI • GWYNEDD

Situated on the outskirts of Portmadog in the south of Anglesey, the Pwllheli venue is ideal for those looking for a more intense paintballing experience. Regularly hosting X-ball tournament matches, it incorporates the 'Sup Air' speedball style of paintballing. A unique take on the sport, you are guaranteed an unforgettable experience, surrounded by beautiful Welsh scenery. Full of fun props, get kitted up in high-quality gear and battle to defeat your opponents.

### CARDIFF • SOUTH GLAMORGAN

Close to the city centre and easy to get to situated just off the M4, the Cardiff Paintball Centre is surrounded by spectacular woodland which makes the ideal backdrop for an epic battle against your opponents. It has six awesome game zones, from the D-D Landing zone, to the intense Vietcong Village Scenario and a Bridge too far. Challenge yourself and use your valuable aiming skills to become victorious. Catering for all styles and abilities, it guarantees an exciting experience.