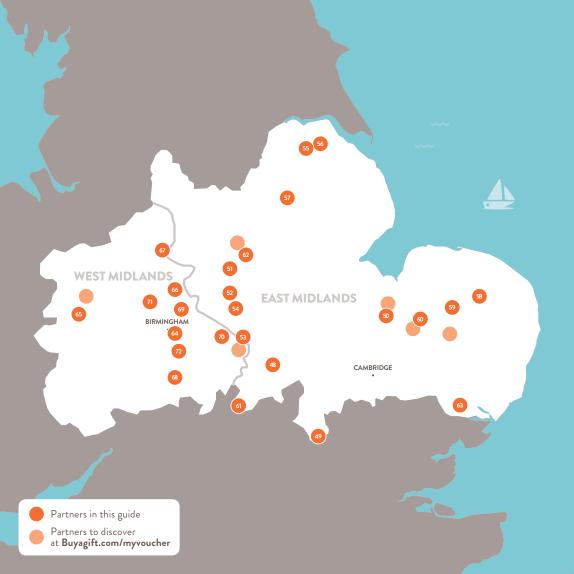

# **MIDLANDS**

p. 48 to 72

# **EAST MIDLANDS**

48. Bedford

49. Luton

50. Wisbech

51. Derby

52. Coalville

53. Leicester

54. Leicester

55. Brigg

56. Elsham

57. Newton on Trent

58. Norwich

59. Roundham Heath

60. Thetford

61. Brackley

62. Nottingham

63. Hadleigh

@. Wisbech

(a). Lutterworth

@. Norwich

(a). Thetford

@. Nottingham

# **WEST MIDLANDS**

64. Middle Cefn

65. Shrewsbury

66. Lichfield

67. Stoke-On-Trent

68. Alcester

69. Birmingham

70. Coventry

71. Shareshill

72. Solihull

(a). Shrewsbury

- for four people
- 8-12 games of paintball during the day
- 100 paintballs per player
- Equipment hire
- Marshals to host the event