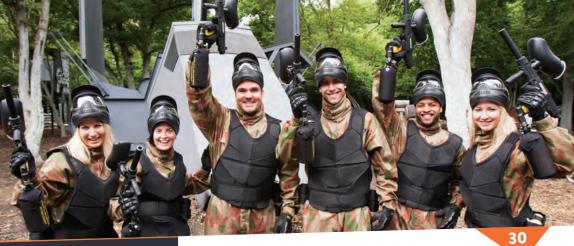

# LONDON

- 1. Barking & Dagenham
- 2. Bexley
- 3. Bromley
- 4. Croydon

- A full day of paintballing for four people
- 8-12 games of paintball during the day
- 100 paintballs per player
- Equipment hire
- Marshals to host the event