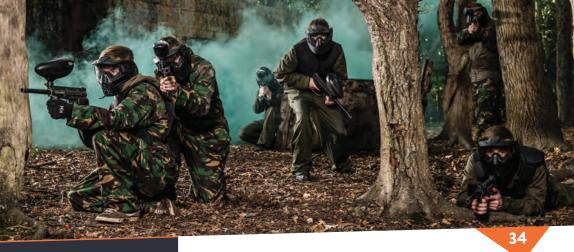

# LONDON

- 1. Barking & Dagenham
- 2. Bexley
- 3. Bromley
- 4. Croydon

- A full day of paintballing for four people
- 8-12 games of paintball during the day
- 100 paintballs per player
- Equipment hire
- Marshals to host the event