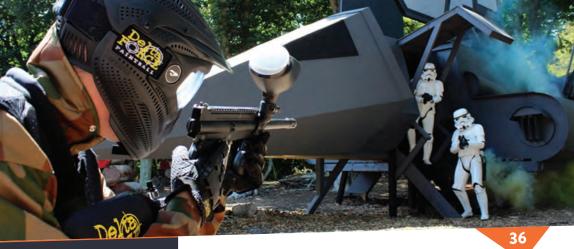

# LONDON

- 1. Barking & Dagenham
- 2. Bexley
- 3. Bromley
- 4. Croydon

- A full day of paintballing for four people
- 8-12 games of paintball during the day
- 100 paintballs per player
- Equipment hire
- Marshals to host the event