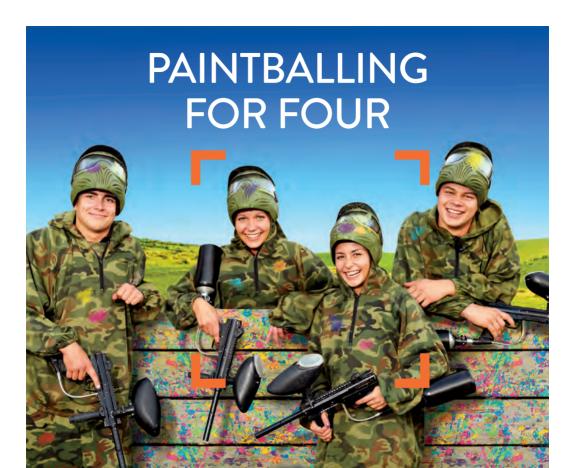

# The gift you live!

# LONDON

- 1. Barking & Dagenham
- 2. Bexley
- 3. Bromley
- 4. Croydon

- A full day of paintballing for four people
- 8-12 games of paintball during the day
- 100 paintballs per player
- Equipment hire
- Marshals to host the event