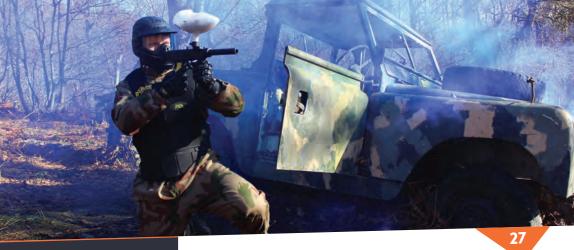

# **SOUTH WEST**

- 40. Bristol
- 41. Bristol
- 42. Longdown
- 43. Newton Abbott
- 44. Plymouth
- 45. Bere Regis
- 46. Wotton-under-Edge
- 47. Landford
- @. Bristol

- A full day of paintballing for four people
- 8-12 games of paintball during the day
- 100 paintballs per player
- Equipment hire
- Marshals to host the event

# READING • BERKSHIRE

One of the largest paintballing centres in the UK, the Reading venue is surrounded by rolling hills and picturesque countryside, on the edge of the town centre. Offering six massive game zones, including one that is themed to look like the iconic capital, there won't be a dull moment throughout your day. The perfect team building activity, compete against your friends or colleagues to see who will be the last one standing!