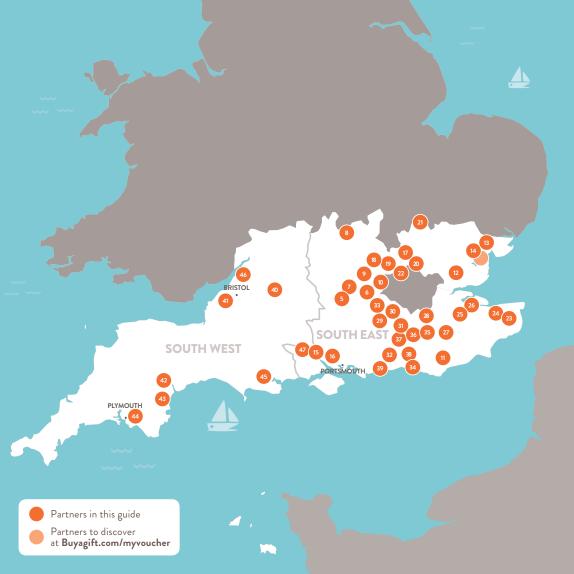

# **SOUTH**

p. 5 to 47

# **MIDLANDS**

p. 48 to 72

# NORTH

p. 73 to 92

# **WALES**

p. 93 to 96

# **SCOTLAND**

p. 97 to 102