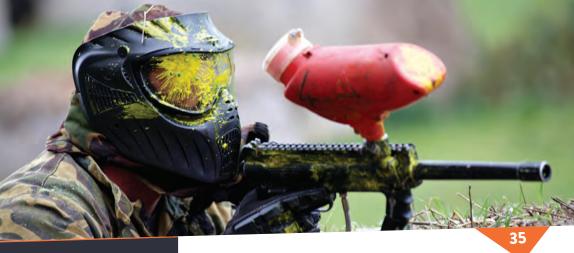

# LONDON

- 1. Barking & Dagenham
- 2. Bexley
- 3. Bromley
- 4. Croydon

- A full day of paintballing for four people
- 8-12 games of paintball during the day
- 100 paintballs per player
- Equipment hire
- Marshals to host the event