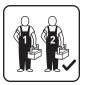

## CATO 110cm Desk

### **Assembly Instructions** - Please keep for future reference

#### CATO-DE-AW16-A

#### **Dimensions**

Width – 75 cm Depth – 45 cm Height – 76cm





Important – Please read these instructions before assembly





### Important - Please read these instructions fully before starting assembly

#### DO NOT TIGHTEN UNTIL ALL PARTS ARE IN POSITION.

Plan to assemble the furniture as near as possible to the place you intend it to be used.

Do not place your furniture directly in front of radiators, fires, or any source of direct heat.

Ensure that the surface on which you are assembling furniture is clean and flat.

Before commencing assembly, please identify all components.

Do not discard the packaging until the unit is fully assembled to ensure that no fittings or components are disposed of.

Cleaning of Solid Timber / Veneers and Lacquered Surfaces.

Any spillage should be removed immediately by using a damp cloth, then wiping dry the s