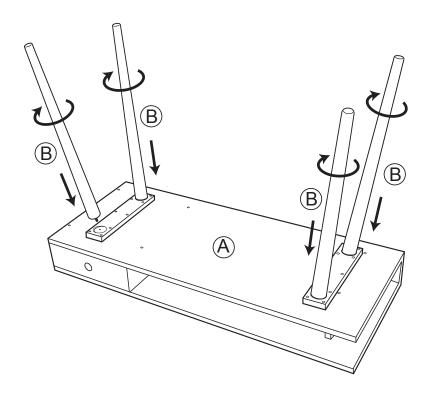

ould have problems with your Habitat product, please contact the store from which you purchased it.

Please retain your receipt as proof of purchase.

If you have any comments or suggestions regarding this product, assembly instructions or service

received, please contact the store or Habitat Head Office via its web site: www.habitat.co.uk or write directly to: Habitat Retail Ltd. 489-499 Avebury Boulevard, Milton Keynes MK9 2NW

# **Components - Panels**

If you need help or have damaged or missing parts, email: customerservices@habitat.co.uk or call: 0344 499 4686

## Please check you have all the panels listed below



 $\textbf{Note:} \ \text{There are 'Batch Code' labels where shown on the indicated items, these should be retained.}$ 









# **Assembly Instructions**

## Step 1



## Step 2



Be careful when turning desk upright - 2 person lift!