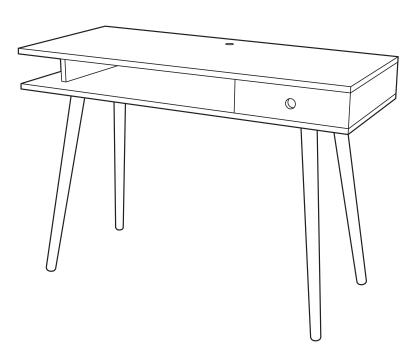

## CATO 110cm Desk

#### **Dimensions**

Width – 75 cm Depth – 45 cm Height – 76cm

Important – Please read these instructions before assembly