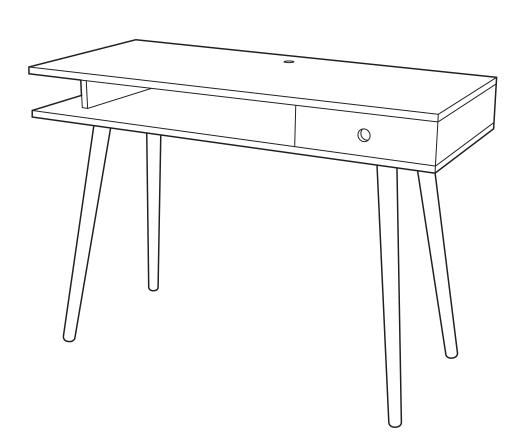

## CATO 110cm Desk

#### **Dimensions**

Width – 75 cm Depth – 45 cm Height – 76cm

Important – Please read these instructions before assembly