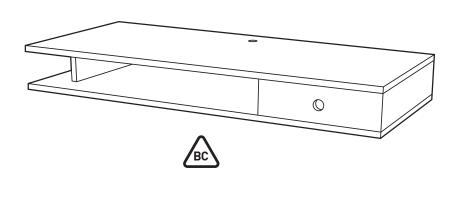

# **Components - Panels**

If you need help or have damaged or missing parts, email: customerservices@habitat.co.uk or call: 0344 499 4686

## Please check you have all the panels listed below

 $\textbf{Note:} \ \text{There are 'Batch Code' labels where shown on the indicated items, these should be retained.}$ 