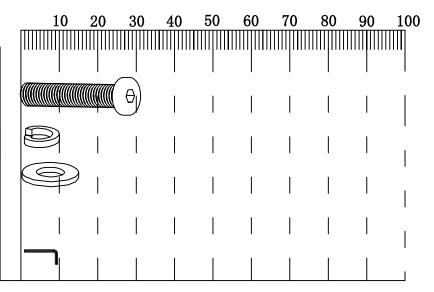

### Fixings(to scale)

| Ref            | Dimensions        | Qty |
|----------------|-------------------|-----|
| 1101           | Difficitions      | Gty |
| Α              | Bolt-1/4*25mm     | 8   |
| В              | Spring Washer*1/4 | 8   |
| С              | Washer*1/4        | 8   |
| (Not to scale) |                   |     |
| D              | 4MM Allen Key     | 1   |