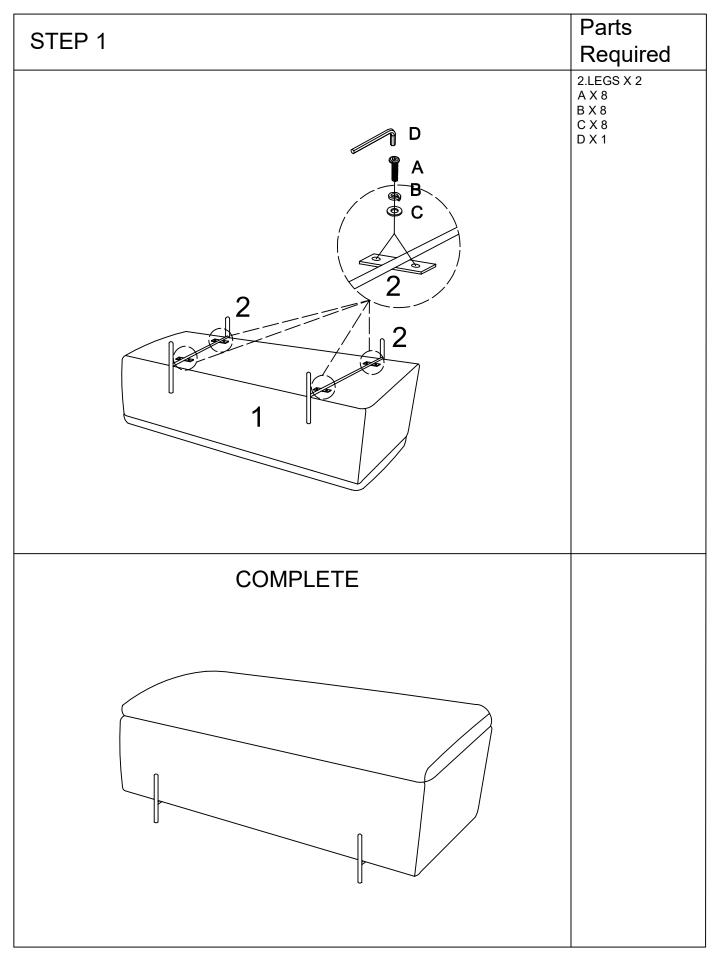

### Fixings(to scale)

| Ref            | Dimensions        | Qty |
|----------------|-------------------|-----|
| 1101           | Difficitions      | Gty |
| Α              | Bolt-1/4*25mm     | 8   |
| В              | Spring Washer*1/4 | 8   |
| С              | Washer*1/4        | 8   |
| (Not to scale) |                   |     |
| D              | 4MM Allen Key     | 1   |