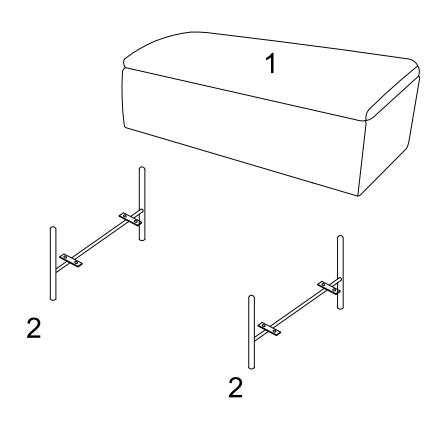

| 1                               | 2                             |  |
|---------------------------------|-------------------------------|--|
| OTTOMAN<br>1PC<br>CARTON 1 OF 1 | LEGS<br>2PCS<br>CARTON 1 OF 1 |  |