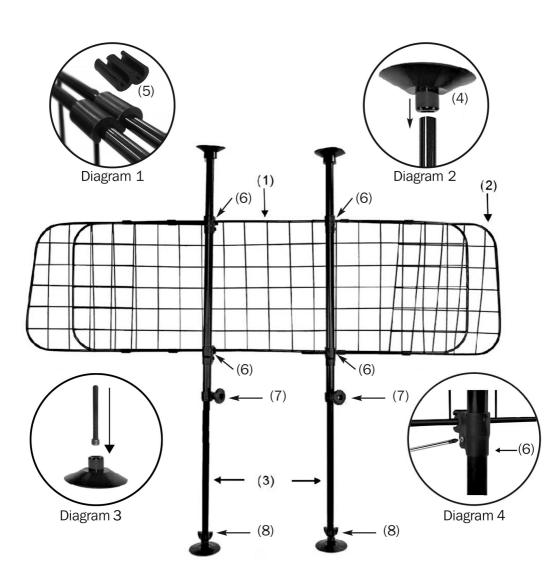

Watch product video via QR code below

Streetwize: Ashburton Road West, Trafford Park, Manchester, M17 1RY

www.streetwizeaccessories.com

- 1. Arrange the wire mesh assembly (parts 1 and 2-(x2)) to the appropriate size to fit the width of the vehicle and secure using the clips (5)-x4 supplied as in (Diagram 1 opposite).
- 2. Add two of the end caps supplied (4)-x4 to the ends of the support bars (Diagram 2 opposite) and insert bolts (6) into the remaining two end caps (Diagram 3 opposite)
- 3. Screw the bolts (6) with end caps attached into the bottom of support bars
- 4. When assembled, connect the support bars (3) to the wire meshassembly, using the 4 clips (6) on each support bar (Diagram 4 opposite), and tighten using a phillips screw-driver (not supplied).
- 5. Adjust the height of the support bars to the approximate height of the vehicle floor and roof and tighten adjustable screw (7) to secure.
- 6. Place in the vehicle as shown in the image on the front of these instructions, adjust the extending screws (8) to tighten the support bars securely to the roof & floor of the vehicle.
- 7. If using dog guard for a prolonged period, ensure to regularly check all fittings and tighten as necessary.