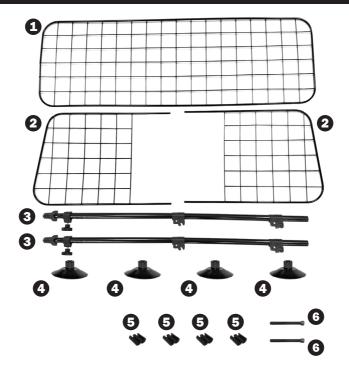

Watch product video via QR code below

Streetwize: Ashburton Road West, Trafford Park, Manchester, M17 1RY

www.streetwizeaccessories.com

- 1. Arrange the wire mesh assembly (parts 1 and 2-(x2)) to the appropriate size to fit the width of the vehicle and secure using the clips (5)-x4 supplied as in (Diagram 1 opposite).
- 2. Add two of the end caps supplied (4)-x4 to the ends of the support bars (Diagram 2 opposite) and insert bolts (6) into the remaining two end caps (Diagram 3 opposite)
- 3. Screw the bolts (6) with end caps attached into the bottom of support bars
- 4. When assembled, connect the support bars (3) to the wire meshassembly, using the 4 clips (6) on each support bar (Diagram 4 opposite), and tighten using a phillips screw-driver (not supplied).
- 5. Adjust the height of the support bars to the approximate height of the vehicle floor and roof and tighten adjustable screw (7) to secure.
- 6. Place in the vehicle as shown in the image on the front of these instructions, adjust the extending screws (8) to tighten the support bars securely to the roof & floor of the vehicle.
- 7. If using dog guard for a prolonged period, ensure to regularly check all fittings and tighten as necessary.