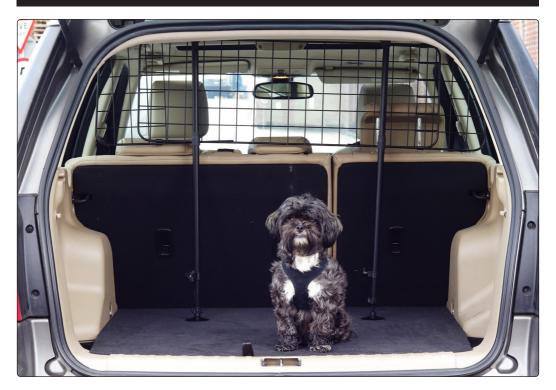

## Universal Dog Guard (SWDG2)

## **Information for Use**

- Fully height adjustable with specially designed extending side panels,
- Suitable for most Hatchbacks, Estates & 4x4's.
- Width adjusts from 91cm 151cm
- Height adjusts from 81cm 133cm