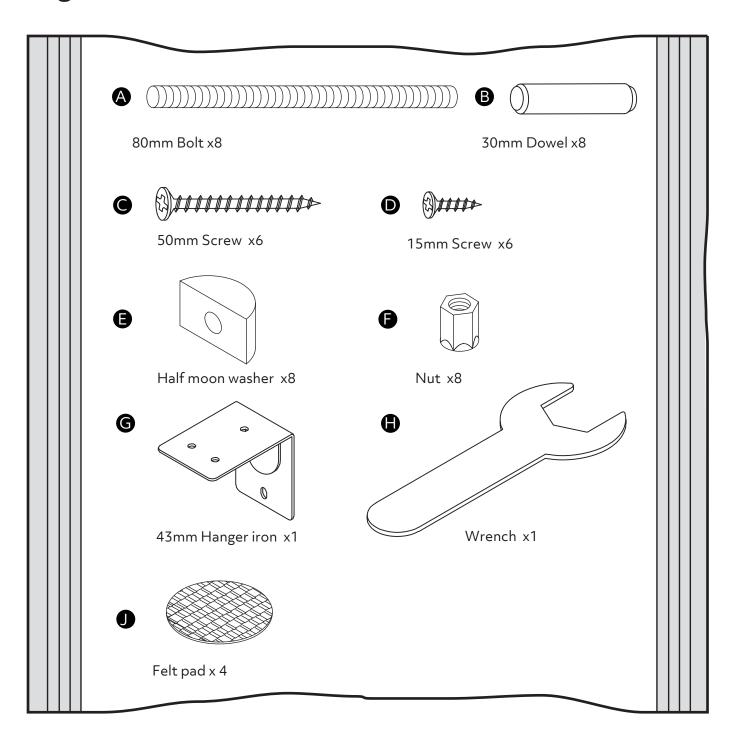

# Fittings (Shown to scale)

## Bag 1

## **Panels**

Felt pad x 4 80mm Bolt x8

6 x15