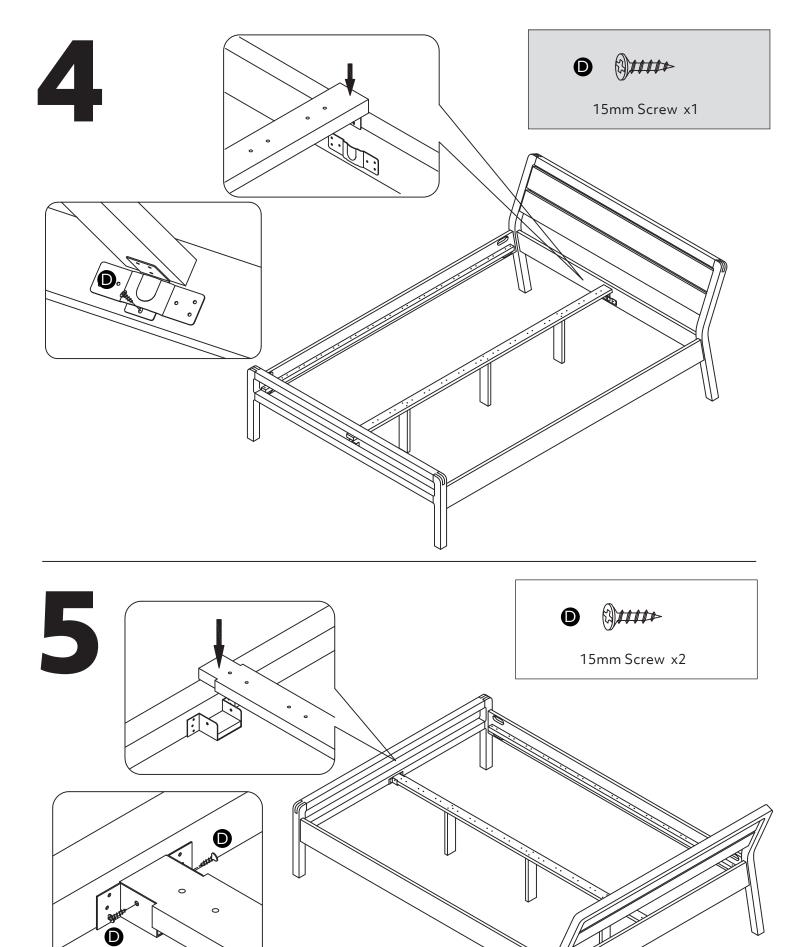

sh is not recommended.
- From time to time check that there are no loose screws, nuts or bolts. If there are please re-tighten.
- This product should not be discarded with household waste. Take to your local authority waste disposal centre.

#### **Additional Guidance**

- Assemble all parts and bolts loosely during assembly, only once the product is complete should you fully tighten the bolts.
- Regularly check and ensure that all bolts and fittings are tightend properly.
- Maximum user weight 100kg(refer to EN1725)
- This product is compliant EN1725:2015
- Any additional or replacement parts are obtained from the manufacturer.

# Fittings (Shown to scale)

## Bag 1



# **Tools required**



Phillips screwdriver (small & medium)

## **Panels**







Felt pad x 4 80mm Bolt x8













6 x15