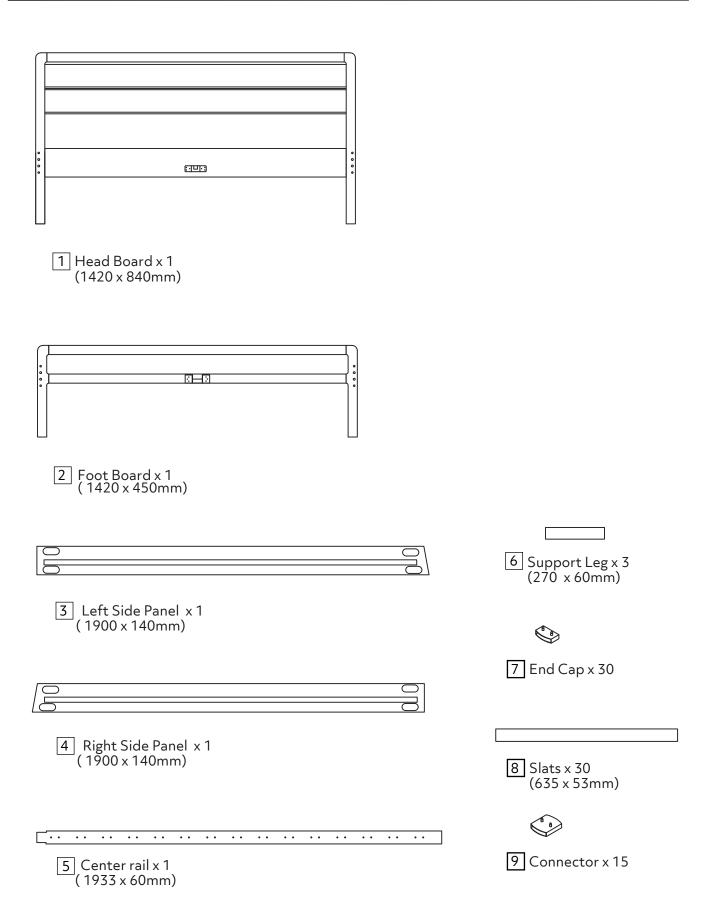

# Fittings (Shown to scale)

## Bag 1

## **Panels**

Felt pad x 4 80mm Bolt x8

6 x15