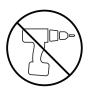

• We do not recommend the use of power drill/drivers for inserting screws

as this could damage the unit. Only use hand screwdrivers.

- Parts of the assembly will be easier with 2 people.
- Dispose of all packaging carefully and responsibly.