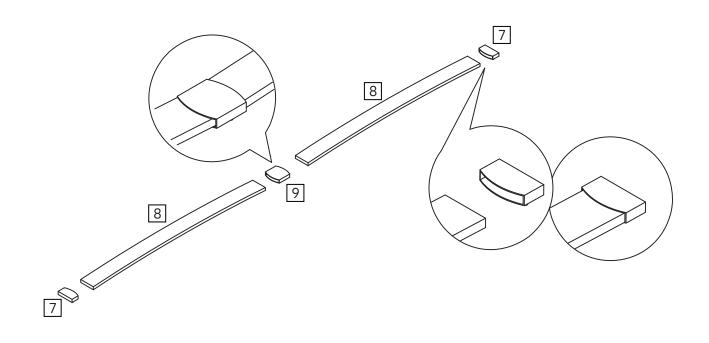

recommended.
- From time to time check that there are no loose screws, nuts or bolts. If there are please re-tighten.
- This product should not be discarded with household waste. Take to your local authority waste disposal centre.

#### **Additional Guidance**

- Assemble all parts and bolts loosely during assembly, only once the product is complete should you fully tighten the bolts.
- Regularly check and ensure that all bolts and fittings are tightend properly.
- Maximum user weight 100kg(refer to EN1725)
- This product is compliant EN1725:2015
- Any additional or replacement parts are obtained from the manufacturer.

# Fittings (Shown to scale)

## Bag 1



# **Tools required**



Phillips screwdriver (small & medium)

## **Panels**







Felt pad x 4 80mm Bolt x8













6 x15