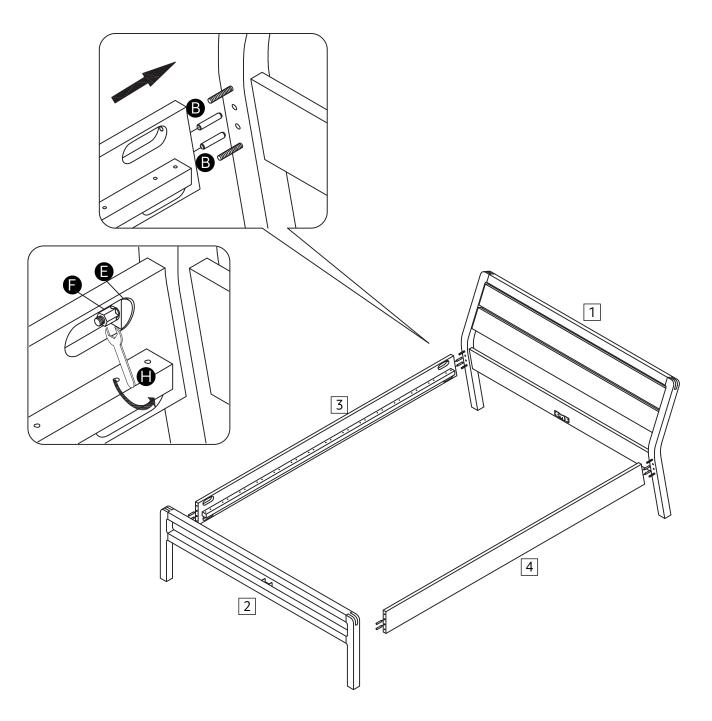

# Fittings (Shown to scale)

## Bag 1

## **Panels**

Felt pad x 4 80mm Bolt x8

6 x15