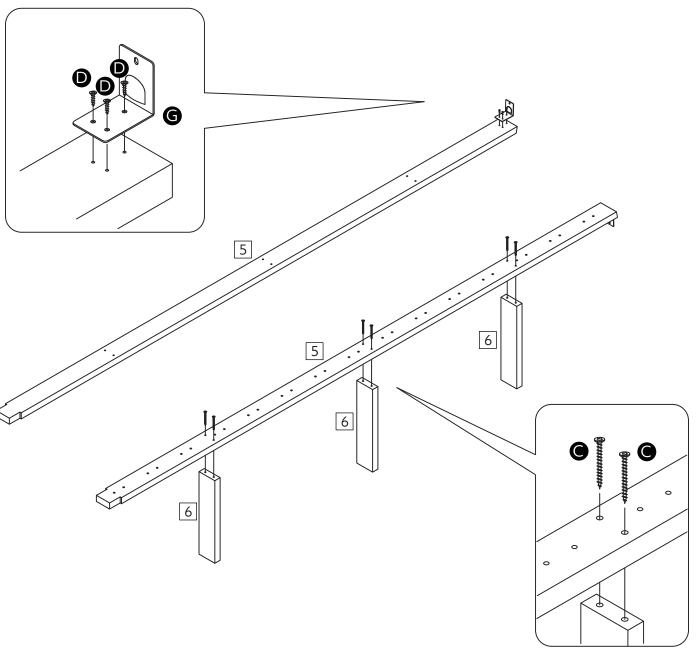

lish is not recommended.
- From time to time check that there are no loose screws, nuts or bolts. If there are please re-tighten.
- This product should not be discarded with household waste. Take to your local authority waste disposal centre.

#### **Additional Guidance**

- Assemble all parts and bolts loosely during assembly, only once the product is complete should you fully tighten the bolts.
- Regularly check and ensure that all bolts and fittings are tightend properly.
- Maximum user weight 100kg(refer to EN1725)
- This product is compliant EN1725:2015
- Any additional or replacement parts are obtained from the manufacturer.

# Fittings (Shown to scale)

## Bag 1



# **Tools required**



Phillips screwdriver (small & medium)

## **Panels**







Felt pad x 4 80mm Bolt x8













6 x15