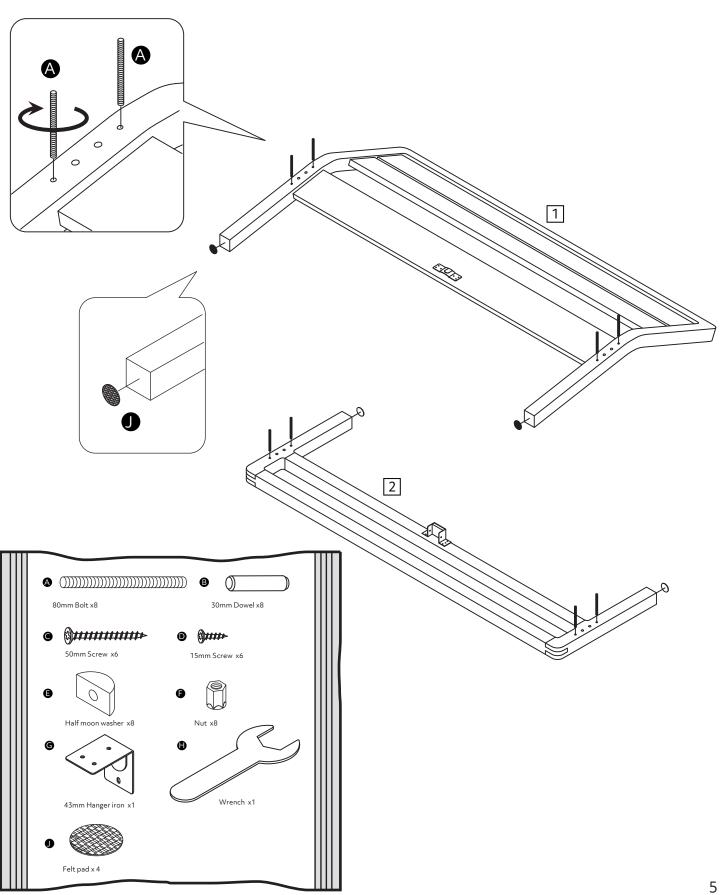

# Fittings (Shown to scale)

## Bag 1

## **Panels**

Felt pad x 4 80mm Bolt x8

6 x15