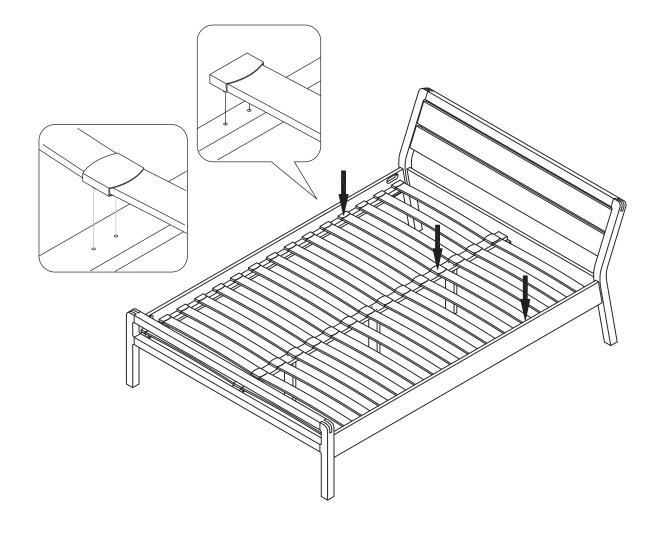

ecommended.
- From time to time check that there are no loose screws, nuts or bolts. If there are please re-tighten.
- This product should not be discarded with household waste. Take to your local authority waste disposal centre.

#### **Additional Guidance**

- Assemble all parts and bolts loosely during assembly, only once the product is complete should you fully tighten the bolts.
- Regularly check and ensure that all bolts and fittings are tightend properly.
- Maximum user weight 100kg(refer to EN1725)
- This product is compliant EN1725:2015
- Any additional or replacement parts are obtained from the manufacturer.

# Fittings (Shown to scale)

## Bag 1



# **Tools required**



Phillips screwdriver (small & medium)

## **Panels**







Felt pad x 4 80mm Bolt x8













6 x15