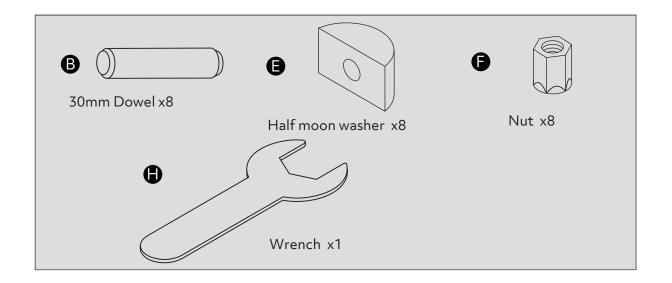

# Fittings (Shown to scale)

## Bag 1

## **Panels**

Felt pad x 4 80mm Bolt x8

6 x15