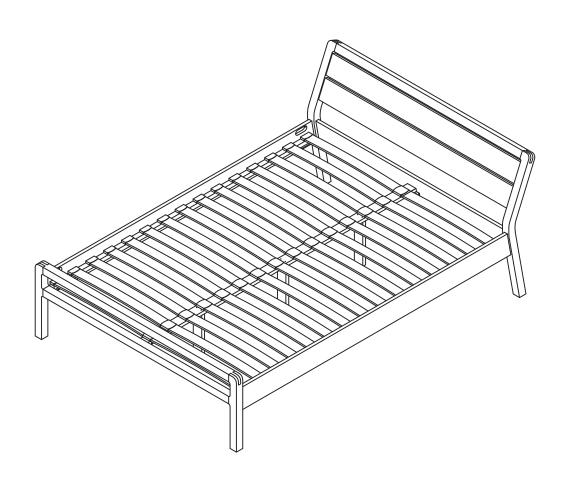

# Radius habitat® Solid Oak Double Frame

#### **Product Details**

Radius Soild Oak Double Frame 9413382