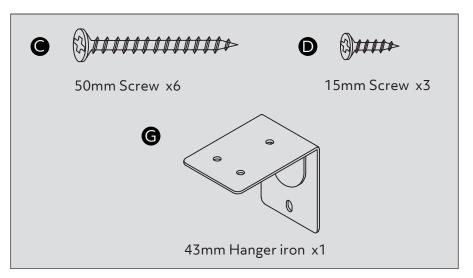

polish is not recommended.
- From time to time check that there are no loose screws, nuts or bolts. If there are please re-tighten.
- This product should not be discarded with household waste. Take to your local authority waste disposal centre.

#### **Additional Guidance**

- Assemble all parts and bolts loosely during assembly, only once the product is complete should you fully tighten the bolts.
- Regularly check and ensure that all bolts and fittings are tightend properly.
- Maximum user weight 100kg(refer to EN1725)
- This product is compliant EN1725:2015
- Any additional or replacement parts are obtained from the manufacturer.

# Fittings (Shown to scale)

## Bag 1



# **Tools required**



Phillips screwdriver (small & medium)

## **Panels**







Felt pad x 4 80mm Bolt x8













6 x15