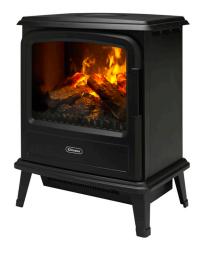

# Evandale Black

FREESTANDING ELECTRIC STOVE

ENV20

The Evandale is based on a modern cast-iron design, and is freestanding to ensure minimal installation and manoeuvrability within any space. With fully variable flame and smoke intensity controls, the stove utilises patented Optimyst technology for the world's most realistic electric flame effect.

This fire can operate via a remote control and can even be used independently of the fully concealed 2kW heater, meaning you can enjoy the classic feel of the fire all year round.

The Dimplex Optimyst range is state-of-the-art, using established ultrasonic technology to create an ultra-fine water mist that rises up and works with the under fuel bed lighting to give a fully three dimensional fire effect. The result is so authentic that it is regularly mistaken for true flames and smoke.