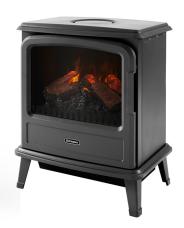

d independently of the fully concealed 2kW heater, meaning you can enjoy the classic feel of the fire all year round.

The Dimplex Optimyst range is state-of-the-art, using established ultrasonic technology to create an ultra-fine water mist that rises up and works with the under fuel bed lighting to give a fully three dimensional fire effect. The result is so authentic that it is regularly mistaken for true flames and smoke.





## Evandale Black





W 440mm

D 280mm

| Dimensions & Weight |       |       |        |                   |
|---------------------|-------|-------|--------|-------------------|
| Height              | Width | Depth | Weight | Power Cord Length |
| 580mm               | 440mm | 280mm | 7.7kg  | 1.8m              |

#### Evandale Pebble



## **Evandale Slate**



## Remote Control



## **Manual Control**



### **Features**



#### Unique Optimyst effect

An authentic and unique three dimensional flame and smoke effect created by lights reflecting against ultra fine filtered water mist



#### 2kW heat output

Enjoy the ambience of the flickering flame effect any time without the heat.



#### Choice of 2 heat settings

A choice of 1kW or 2kW heat output helping control running costs.



#### Thermostat

Maintains the desired room termperature by automatically switching on and off.



#### Remote control

Operate the fire from the comfort of your armchair.



#### Fuel beds

Complete the look of a real fire with logs.



#### Flame effect only

Enjoy the ambience of the flickering flame effect any time without the heat.



#### **Opening Door**