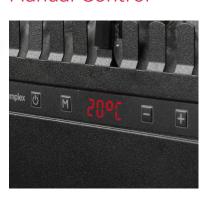

## **Manual Control**

#### Thermostat

Maintains the desired room termperature by automatically switching on and off.