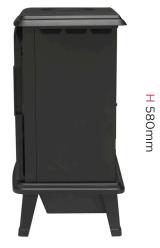

## Evandale Black

W 440mm

D 280mm

| Dimensions & Weight |       |       |        |                   |
|---------------------|-------|-------|--------|-------------------|
| Height              | Width | Depth | Weight | Power Cord Length |
| 580mm               | 440mm | 280mm | 7.7kg  | 1.8m              |