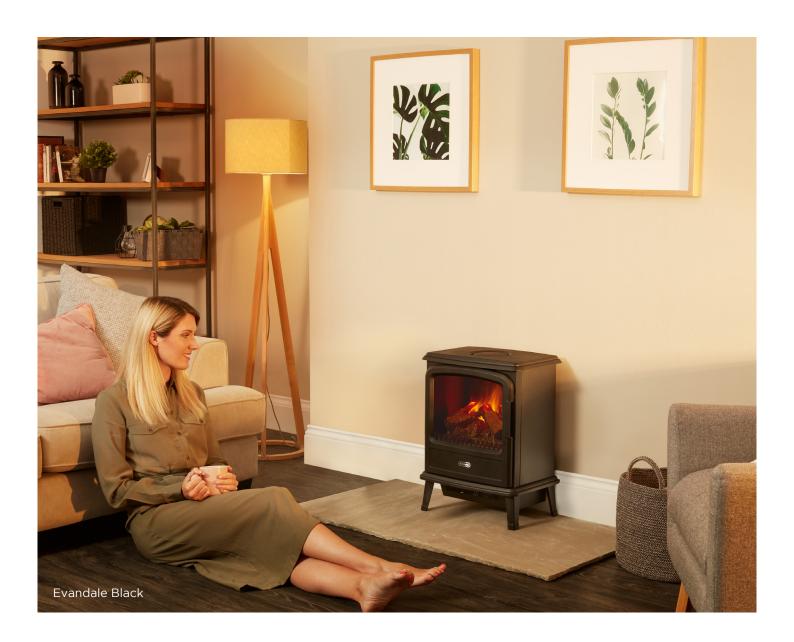

# Evandale Black

FREESTANDING ELECTRIC STOVE

ENV20

The Evandale is based on a modern cast-iron design, and is freestanding to ensure minimal installation and manoeuvrability within any space. With fully variable flame and smoke intensity controls, the stove utilises patented Optimyst technology for the world's most realistic electric flame effect.

This fire can operate via a remote control and can even be used independently of the fully concealed 2kW heater, meaning you can enjoy the classic feel of the fire all year round.

The Dimplex Optimyst range is state-of-the-art, using established ultrasonic technology to create an ultra-fine water mist that rises up and works with the under fuel bed lighting to give a fully three dimensional fire effect. The result is so authentic that it is regularly mistaken for true flames and smoke.