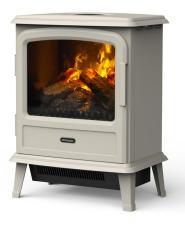

ntrol and can even be used independently of the fully concealed 2kW heater, meaning you can enjoy the classic feel of the fire all year round.

The Dimplex Optimyst range is state-of-the-art, using established ultrasonic technology to create an ultra-fine water mist that rises up and works with the under fuel bed lighting to give a fully three dimensional fire effect. The result is so authentic that it is regularly mistaken for true flames and smoke.





## Evandale Black





W 440mm

D 280mm

| Dimensions & Weight |       |       |        |                   |
|---------------------|-------|-------|--------|-------------------|
| Height              | Width | Depth | Weight | Power Cord Length |
| 580mm               | 440mm | 280mm | 7.7kg  | 1.8m              |

#### Evandale Pebble



## **Evandale Slate**



## Remote Control



## **Manual Control**



### **Features**



#### Unique Optimyst effect

An authentic and unique three dimensional flame and smoke effect created by lights reflecting against ultra fine filtered water mist



#### 2kW heat output

Enjoy the ambience of the flickering flame effect any time without the heat.



#### Choice of 2 heat settings

A choice of 1kW or 2kW heat output helping control running costs.



#### Thermostat

Maintains the desired room termperature by automatically switching on and off.



#### Remote control

Operate the fire from the comfort of your armchair.



#### Fuel beds

Complete the look of a real fire with logs.



#### Flame effect only

Enjoy the ambience of the flickering flame effect any time without the heat.