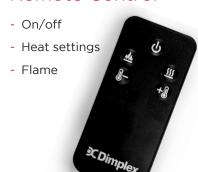

## Remote Control

#### Remote control

Operate the fire from the comfort of your armchair.