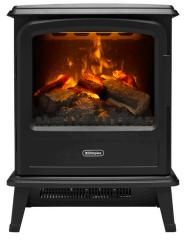

# Evandale Black

FREESTANDING ELECTRIC STOVE

ENV20

The Evandale is based on a modern cast-iron design, and is freestanding to ensure minimal installation and manoeuvrability within any space. With fully variable flame and smoke intensity controls, the stove utilises patented Optimyst technology for the world's most realistic electric flame effect.

This fire can operate via a remote control and can even be used independently of the fully concealed 2kW heater, meaning you can enjoy the classic feel of the fire all year round.

The Dimplex Optimyst range is state-of-the-art, using established ultrasonic technology to create an ultra-fine water mist that rises up and works with the under fuel bed lighting to give a fully three dimensional fire effect. The result is so authentic that it is regularly mistaken for true flames and smoke.