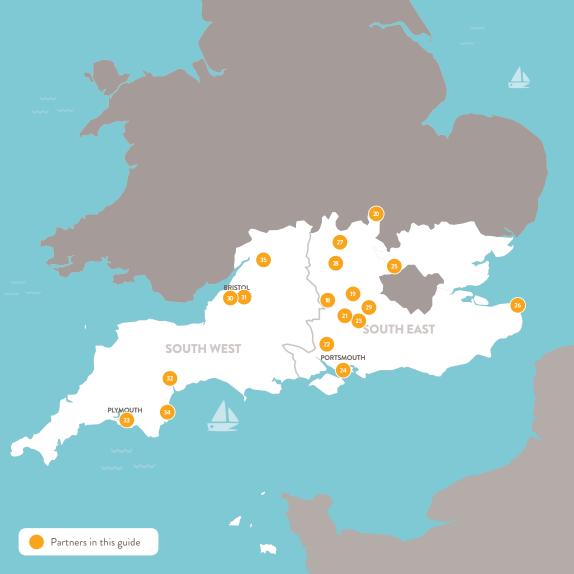

### **SOUTH EAST**

18. Vue Newbury, Newbury

19. Vue Reading, Reading

20. Vue Bedford, Bedford

21. Vue Basingstoke, Basingstoke

22. Vue Eastleigh, Eastleigh

23. Vue Farnborough, Farnborough

24. Vue Portsmouth, Portsmouth

25. Vue Watford, Watford

26. Vue Thanet, Thanet

27. Vue Bicester, Bicester

28. Vue Oxford, Oxford

29. Vue Camberley, Camberley

### **SOUTH WEST**

30. Vue Bristol Cribbs,

Bristol Cribbs Causeway

31. Vue Bristol Longwell Green,

Bristol Longwell Green

32. Vue Exeter, Exeter

33. Vue Plymouth, Plymouth

34. Vue Torbay, Torbay

35. Vue Stroud, Stroud

- Two adult standard cinema tickets, valid for any standard peak or off-peak film at Vue
- A large popcorn to share