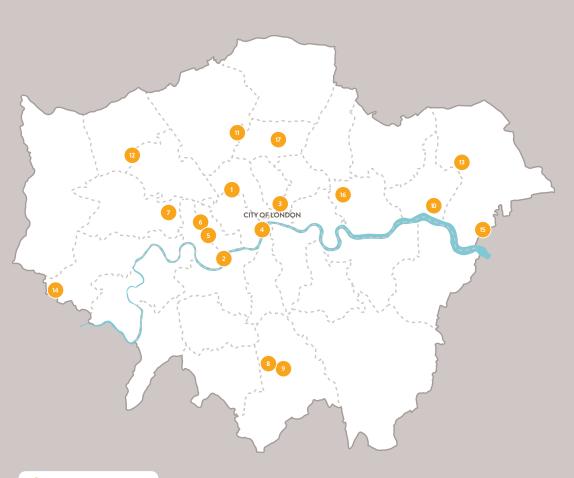

#### LONDON

- 1. Vue Finchley Road, Camden
- 2. Vue Fulham, Fulham
- 3. Vue Islington, Islington
- 4. Vue Piccadilly, Piccadilly
- 5. Vue Shepherd's Bush,
- Shepherd's Bush

- 6. Vue Westfield, Westfield
- 7. Vue Acton, Acton
- 8. Vue Croydon, Croydon
- 9. Vue Croydon Grants, Croydon
- 10. Vue Dagenham, Dagenham
- 11. Vue Finchley Leisure Park, Finchley

- 12. Vue Harrow, Harrow
- 13. Vue Romford, Romford 14. Vue Staines, Staines
- 15. Vue Thurrock, Thurrock
- 16. Vue Westfield Stratford.
- Westfield Stratford
- 17. Vue Wood Green, Wood Green

- Two adult standard cinema tickets, valid for any standard peak or off-peak film at Vue
- A large popcorn to share