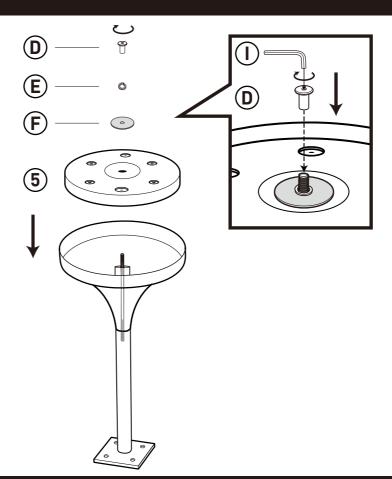

# Step 5 Image: Step 5 Image: D x1PC Image: Step 5 Image: Step 5 Image: Step 5 Image: Step 5