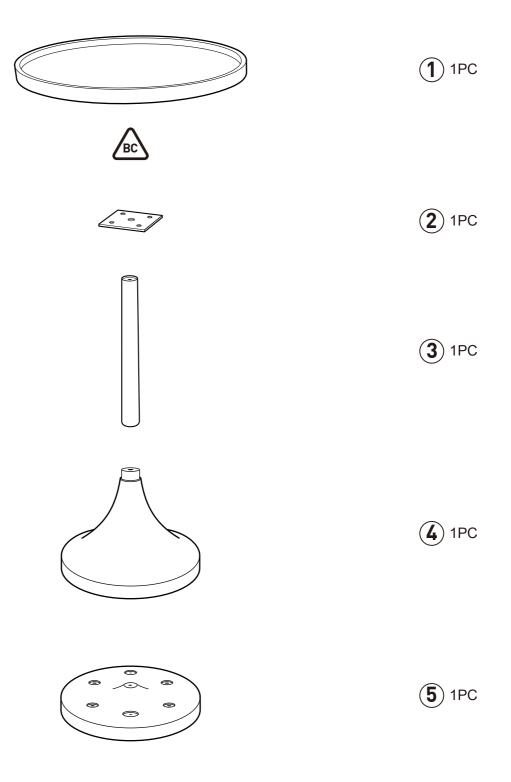

## **Components - Panels**

If you need help or have damaged or missing parts, email: customerservices@habitat.co.uk or call: 0344 499 4686

Please check you have all the panels listed below

**Note:** There are 'Batch Code' labels where shown on the indicated items, these should be retained.