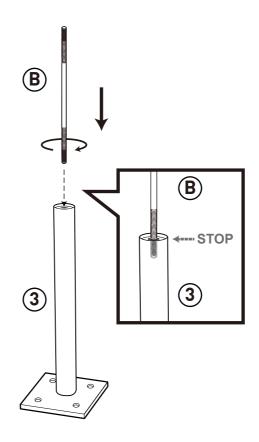

| Step 1 |        |
|--------|--------|
| (8)    | A x1PC |
|        |        |
|        | E x1PC |
|        |        |
|        | I x1PC |
|        |        |
|        |        |

Step 3