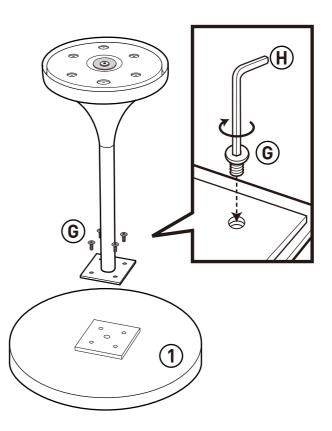

| Step 1 |        |
|--------|--------|
| (8)    | A x1PC |
|        |        |
|        | E x1PC |
|        |        |
|        | I x1PC |
|        |        |
|        |        |

Step 3