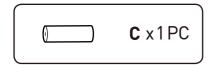

#### Ruler- To help correctly identify the fixings

0 5 10 15 20 25 30 35 40 45 50 55 60 65 70 75 80 85 90 95 100 105 110 115 120

| A | 50.5 mm Screws x 1 PC         | Bom | 200 mm Screws x 1 PC               |
|---|-------------------------------|-----|------------------------------------|
| С | ()<br>105 mm Pole x 1 PC      | D   | (a)<br>16.7 mm Screws x 1 PC       |
| E | 50 mm Spring washer x 2 PCS   | F   | O<br>Dia.60 mm Th.2 mm Washer x1PC |
| G | وکیک<br>9.5 mm Screws x 4 PCS | Н   | M4 Allen key x1PC                  |
| I | Mó Allen key x1PC             |     |                                    |