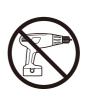

We do not recommend the use of power drill/drivers for inserting screws,

as this could damage the unit. Only use hand screwdrivers.

Dispose of all packaging carefully and responsibly.