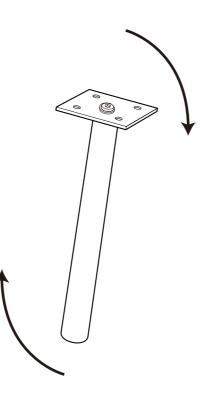

| Step 1 |        |
|--------|--------|
| (8)    | A x1PC |
|        |        |
|        | E x1PC |
|        |        |
|        | I x1PC |
|        |        |
|        |        |

Step 3