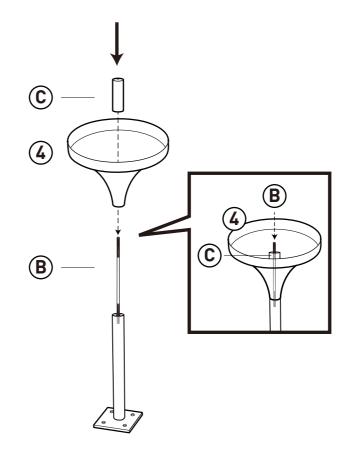

| Step 1 |        |
|--------|--------|
| (8)    | A x1PC |
|        |        |
|        | E x1PC |
|        |        |
|        | I x1PC |
|        |        |
|        |        |

Step 3