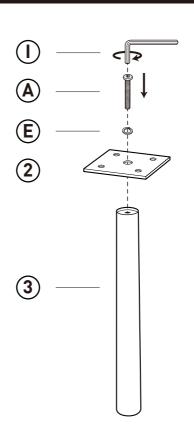

| Step 1 |        |
|--------|--------|
| (8)    | A x1PC |
|        |        |
|        | E x1PC |
|        |        |
|        | I x1PC |
|        |        |
|        |        |

Step 3