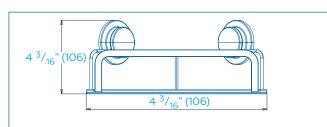

# QM295941 STICK N LOCK CORNER BASKET

Dimensions:  $4\frac{3}{16}$ " x  $8\frac{1}{8}$ " x  $6\frac{9}{16}$ " (H106mm x W260mm x D166mm)

## CONFIGURATIONS