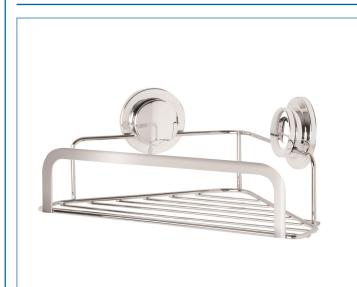

## ILLUSTRATED QM295941 STICK N LOCK CORNER BASKET

# QM295941 STICK N LOCK CORNER BASKET

Dimensions:  $4\frac{3}{16}$ " x  $8\frac{1}{8}$ " x  $6\frac{9}{16}$ " (H106mm x W260mm x D166mm)