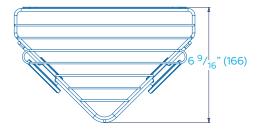

# QM295941 STICK N LOCK CORNER BASKET

Dimensions:  $4\frac{3}{16}$ " x  $8\frac{1}{8}$ " x  $6\frac{9}{16}$ " (H106mm x W260mm x D166mm)

## CONFIGURATIONS