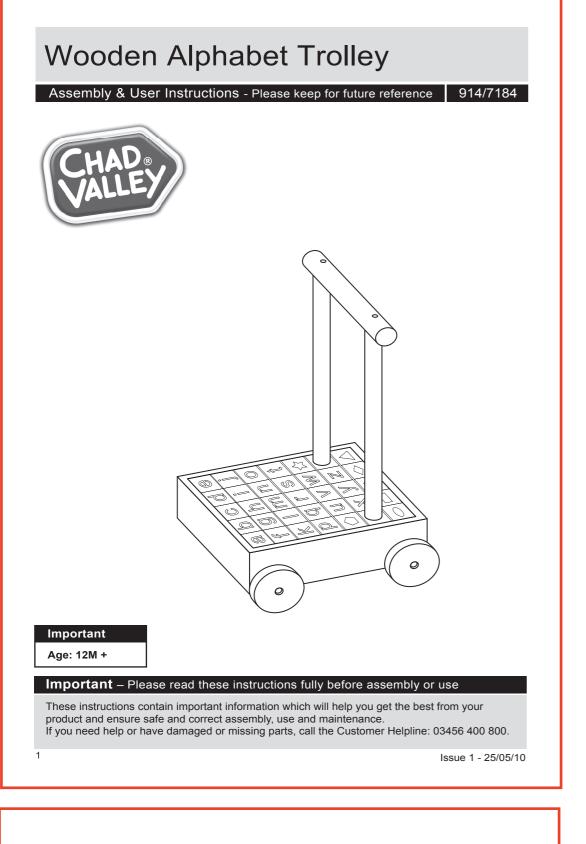

## 148X210mm

| General safety                                                         |                                                                                                                                                                                                                                                                                             |
|------------------------------------------------------------------------|---------------------------------------------------------------------------------------------------------------------------------------------------------------------------------------------------------------------------------------------------------------------------------------------|
| Do not leave child u<br>This product is a toy<br>This toy is not inten | embled parts/sections unattended due to potential hazards!<br>Inattended when playing with this product.<br>7. Do not allow child to sit on this product.<br>ded for teaching the baby how to walk. To prevent injury from falls, the c<br>oden walker until your child walk independently. |
| Warning                                                                |                                                                                                                                                                                                                                                                                             |
|                                                                        | ut of the reach of children under 36 months because of possible choking<br>e performed by an adult.                                                                                                                                                                                         |
| Parts                                                                  | If you need help or have damaged or missing parts, call the Customer Helpline: 03456 400 800.                                                                                                                                                                                               |
| Please check vo                                                        | u have all the parts and fittings listed below                                                                                                                                                                                                                                              |
| rolley :                                                               |                                                                                                                                                                                                                                                                                             |
| Handle x1                                                              | Cylinder x 2                                                                                                                                                                                                                                                                                |
| ~                                                                      | O<br>B Metal washer x2                                                                                                                                                                                                                                                                      |