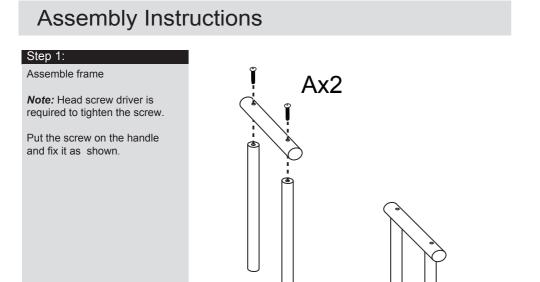

## 148X210mm

| General safety                                                         |                                                                                                                                                                                                                                                                                             |
|------------------------------------------------------------------------|---------------------------------------------------------------------------------------------------------------------------------------------------------------------------------------------------------------------------------------------------------------------------------------------|
| Do not leave child u<br>This product is a toy<br>This toy is not inten | embled parts/sections unattended due to potential hazards!<br>Inattended when playing with this product.<br>7. Do not allow child to sit on this product.<br>ded for teaching the baby how to walk. To prevent injury from falls, the c<br>oden walker until your child walk independently. |
| Warning                                                                |                                                                                                                                                                                                                                                                                             |
|                                                                        | ut of the reach of children under 36 months because of possible choking<br>e performed by an adult.                                                                                                                                                                                         |
| Parts                                                                  | If you need help or have damaged or missing parts, call the Customer Helpline: 03456 400 800.                                                                                                                                                                                               |
| Please check vo                                                        | u have all the parts and fittings listed below                                                                                                                                                                                                                                              |
| rolley :                                                               |                                                                                                                                                                                                                                                                                             |
| Handle x1                                                              | Cylinder x 2                                                                                                                                                                                                                                                                                |
| ~                                                                      | O<br>B Metal washer x2                                                                                                                                                                                                                                                                      |