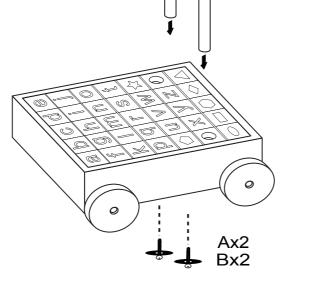

## Step 2:

Put the metal washer on the screw, then insert the screw to the hole at the bottom and fix it as shown.

*Important:* Ensure all parts are fully assembled before giving to the children.