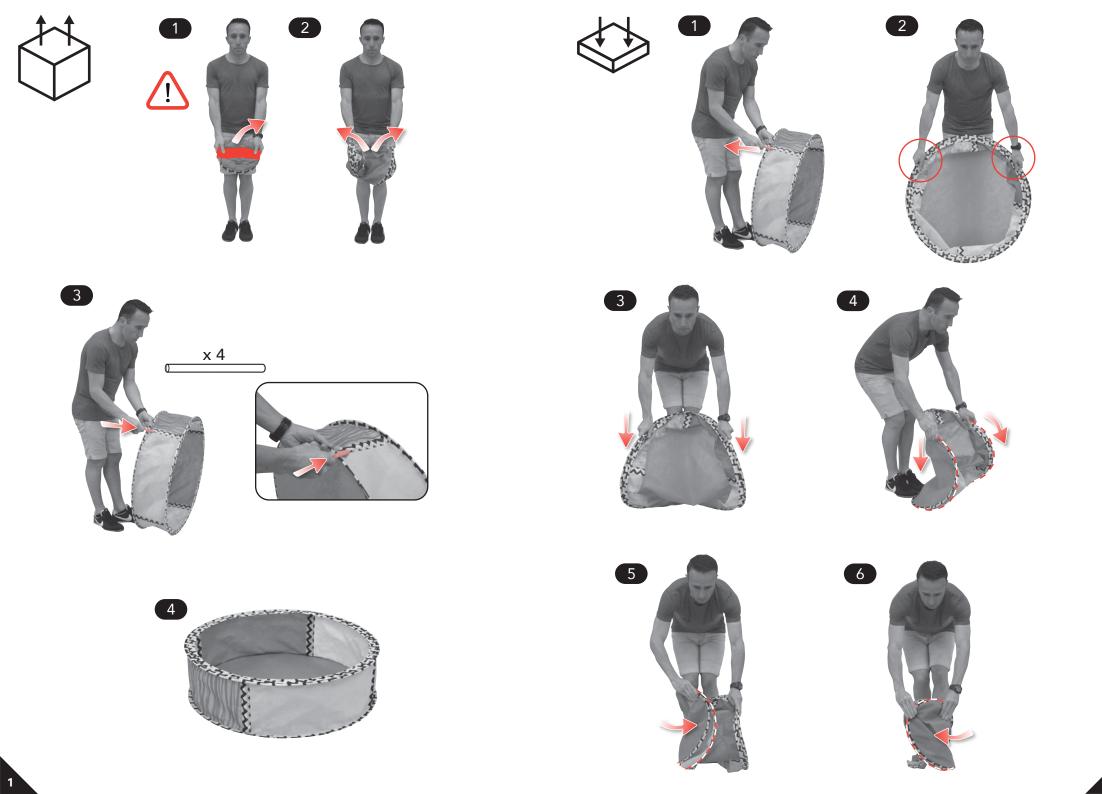

(TIP - If the product refuses to "pop" back into shape: - follow the steel around the frame sleeve with your fingers, and "twist & flip" the steel band back around into alignment).

Produced for Chad Valley Toys, Argos Ltd. Address: 489 - 499 Avebury Boulevard, Central Milton Keynes, MK9 2NW. www.argos.co.uk/chadvalley