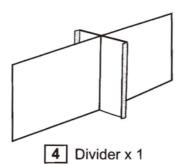

### Step 2

Open divider 4 and secure it with the attached velcro straps. Cover base box 1 with lid 2.

Assembly is complete.

If you need help or have damaged or missing parts, call the **Customer Helpline: Argos = 03456400800** 