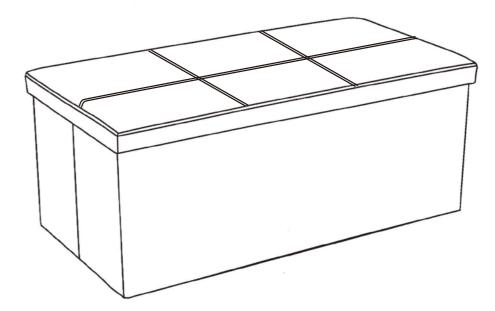

## L Faux Leather Stitched Ottoman

Assembly Instructions - Please keep for future reference

725/8848

904/0229

904/0236

912/0400

#### **Dimensions**

Width - 80cm Depth - 40cm Height - 40cm