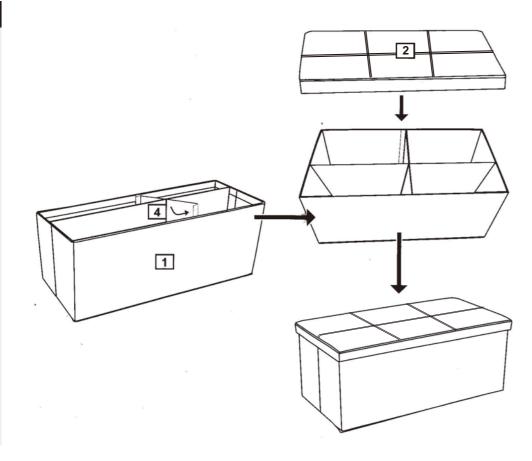

### Step 2

Open divider 4 and secure it with the attached velcro straps. Cover base box 1 with lid 2.

Assembly is complete.

If you need help or have damaged or missing parts, call the **Customer Helpline: Argos = 03456400800** 