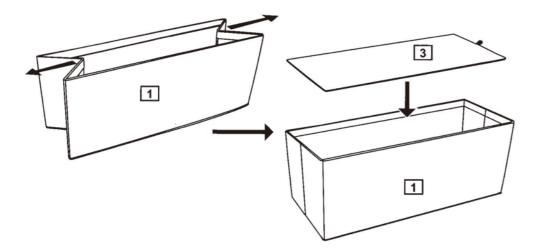

## **Assembly Instructions**

### Step 1

Open base box 1. Insert bottom pad 3 as shown.



### Step 2

Open divider 4 and secure it with the attached velcro straps. Cover base box 1 with lid 2.

Assembly is complete.



If you need help or have damaged or missing parts, call the **Customer Helpline: Argos = 03456400800** 

## L Faux Leather Stitched Ottoman

Assembly Instructions - Please keep for future reference

725/8848

904/0229

904/0236

912/0400





#### **Dimensions**

Width - 80cm Depth - 40cm Height - 40cm

### Important – Please read these instructions fully before starting assembly

If you need help or have damaged or missing parts, call the **Customer Helpline: 03456400800 Argos Ltd MK9 2NW** 

3 Issue 1 - 30/03/2016



# Safety and Care Advice

#### Important – Please read these instructions fully before starting assembly

- Check you have all the components an