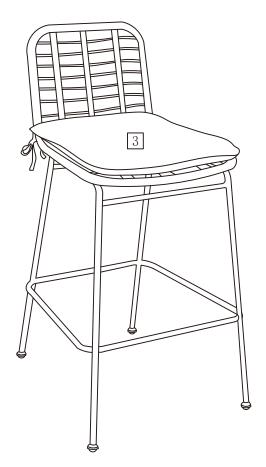

## **Components**

1 Chair Seat (420 x 445 x 325mm)

2 Chair Leg (510 x 600 x 695mm)

3 Seat Cushion (445 x 445 x 30mm)