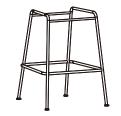

## **Components**

1 Chair Seat (420 x 445 x 325mm)

2 Chair Leg (510 x 600 x 695mm)

3 Seat Cushion (445 x 445 x 30mm)