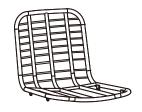

## **Components**

1 Chair Seat (420 x 445 x 325mm)

2 Chair Leg (510 x 600 x 695mm)

3 Seat Cushion (445 x 445 x 30mm)