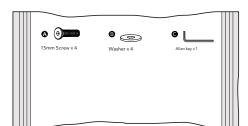

ches the corresponding figure to ensure correct assembly.
- From time to time check that there are no loose screws on this chair.
- This product should not be discarded with household waste. Take to your local authority waste disposal centre.

Sainsbury's Argos is a trading name of both: Argos Limited, Registered office: 489-499 Avebury Boulevard, Milton Keynes, United Kingdom, MK9 2NW, registered number: 01081551 (England and Wales); and Sainsbury's Supermarkets Limited, Registered office: 33 Holborn, London, EC1N 2HT, registered number: 03261722 (England and Wales). Both companies are subsidiaries of J Sainsbury's plc.

## Fittings (Shown to scale)

### Bag 1



## **Components**



1 Chair Seat (420 x 445 x 325mm)



2 Chair Leg (510 x 600 x 695mm)



3 Seat Cushion (445 x 445 x 30mm)