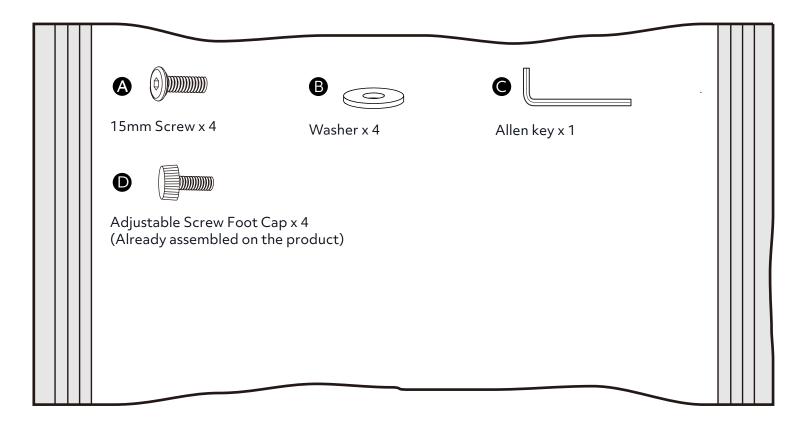

t: 110kgs.
- Only clean using a damp cloth and mild detergent, do not use bleach or abrasive cleaners.
- Make sure each screw matches the corresponding figure to ensure correct assembly.
- From time to time check that there are no loose screws on this chair.
- This product should not be discarded with household waste. Take to your local authority waste disposal centre.

Sainsbury's Argos is a trading name of both: Argos Limited, Registered office: 489-499 Avebury Boulevard, Milton Keynes, United Kingdom, MK9 2NW, registered number: 01081551 (England and Wales); and Sainsbury's Supermarkets Limited, Registered office: 33 Holborn, London, EC1N 2HT, registered number: 03261722 (England and Wales). Both companies are subsidiaries of J Sainsbury's plc.

## Fittings (Shown to scale)

### Bag 1



## **Components**



1 Chair Seat (420 x 445 x 325mm)



2 Chair Leg (510 x 600 x 695mm)



3 Seat Cushion (445 x 445 x 30mm)