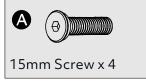

es the corresponding figure to ensure correct assembly.
- From time to time check that there are no loose screws on this chair.
- This product should not be discarded with household waste. Take to your local authority waste disposal centre.

Sainsbury's Argos is a trading name of both: Argos Limited, Registered office: 489-499 Avebury Boulevard, Milton Keynes, United Kingdom, MK9 2NW, registered number: 01081551 (England and Wales); and Sainsbury's Supermarkets Limited, Registered office: 33 Holborn, London, EC1N 2HT, registered number: 03261722 (England and Wales). Both companies are subsidiaries of J Sainsbury's plc.

## Fittings (Shown to scale)

### Bag 1



## **Components**



1 Chair Seat (420 x 445 x 325mm)



2 Chair Leg (510 x 600 x 695mm)



3 Seat Cushion (445 x 445 x 30mm)