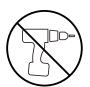

• We do not recommend the use of power drill/drivers for inserting screws

as this could damage the unit. Only use hand screwdrivers.

- Parts of the assembly will be easier with 2 people.
- Dispose of all packaging carefully and responsibly.