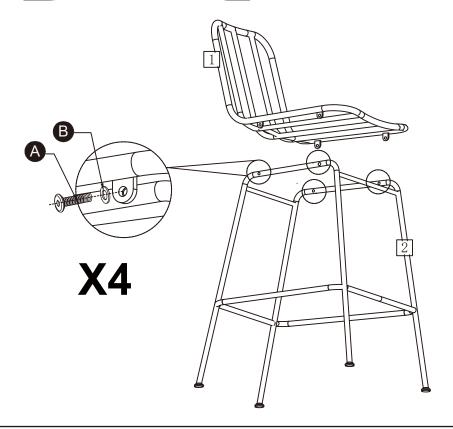

## **Components**

1 Chair Seat (420 x 445 x 325mm)

2 Chair Leg (510 x 600 x 695mm)

3 Seat Cushion (445 x 445 x 30mm)