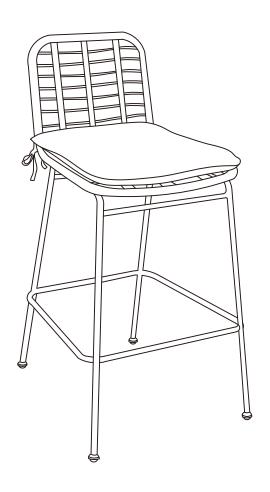

## **Components**

1 Chair Seat (420 x 445 x 325mm)

2 Chair Leg (510 x 600 x 695mm)

3 Seat Cushion (445 x 445 x 30mm)