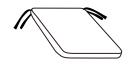

## **Components**

1 Chair Seat (420 x 445 x 325mm)

2 Chair Leg (510 x 600 x 695mm)

3 Seat Cushion (445 x 445 x 30mm)