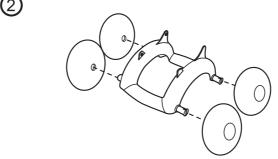

## Peppa Pig's My First Pram

## **Safety Notes**

Suitable for 18 months up. This item is a toy and not suitable for carrying babies, children or pets. Assembly should be carried out by an adult to prevent the item collasping in use. Please remove all packaging attachments before giving this toy to a child. An adult should check all mechanisms of this toy regularly. Always play under adult supervision. MADE IN CHINA