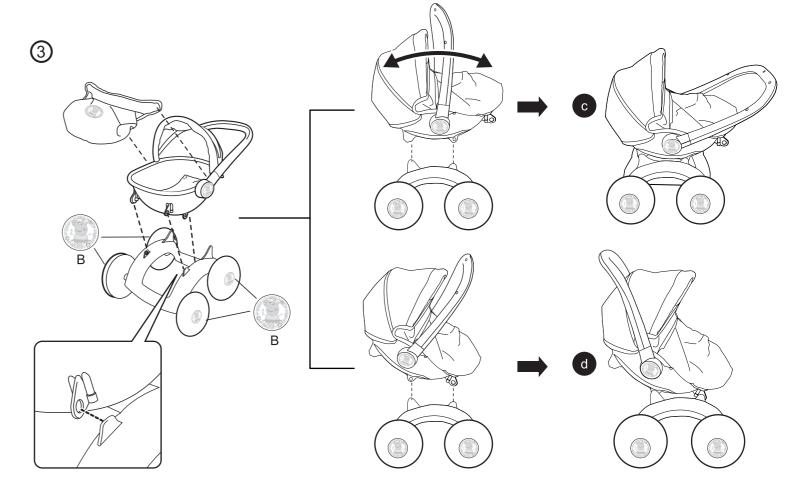

This item is a toy and not suitable for carrying babies, children or pets. Assembly should be carried out by an adult to prevent the item collasping in use. Please remove all packaging attachments before giving this toy to a child. An adult should check all mechanisms of this toy regularly. Always play under adult supervision. MADE IN CHINA

## **Care Notes**

Please wipe clean using a damp cloth with mild detergent if necessary.

## **Contact Details**

If you experience any difficulty with this item or you wish to enquire about any accessories or spare parts, please contact our customer service department

customerservice@htigroup.co.uk +44 (0)1253 775570

You are advised to keep these details for future reference.









Peppa Pig created by Mark Baker and Neville Astley.