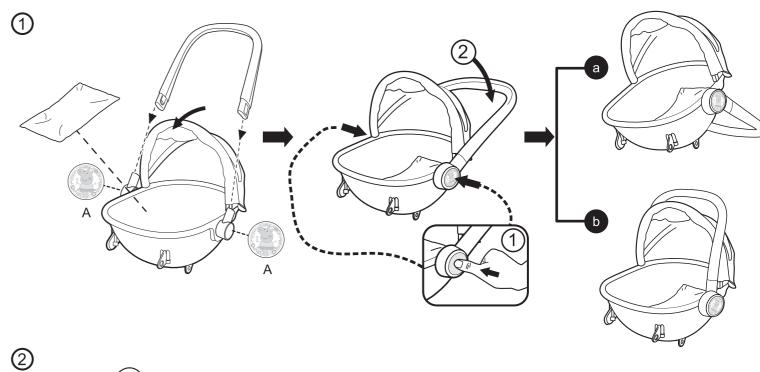

## Peppa Pig's My First Pram

## **Safety Notes**

Suitable for 18 months up. This item is a toy and not suitable for carrying babies, children or pets. Assembly should be carried out by an adult to prevent the item collasping in use. Please remove all packaging attachments before giving this toy to a child. An adult should check all mechanisms of this toy regularly. Always play under adult supervision. MADE IN CHINA