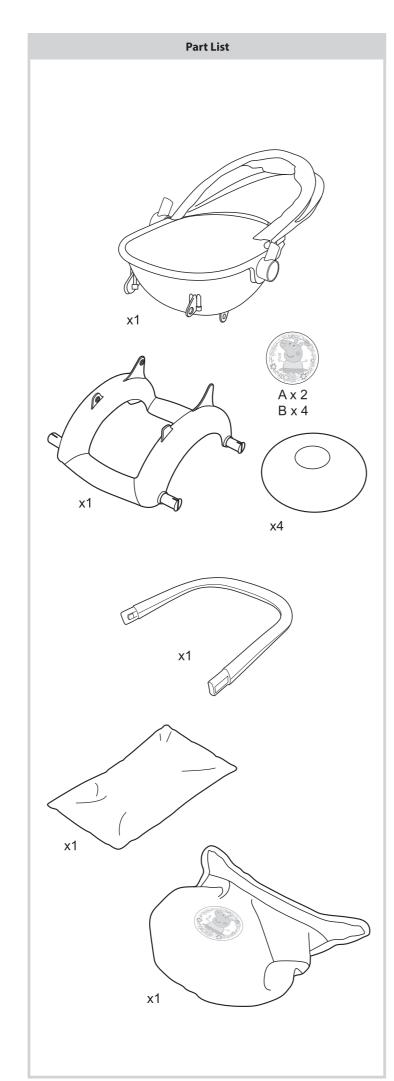

nths up. This item is a toy and not suitable for carrying babies, children or pets. Assembly should be carried out by an adult to prevent the item collasping in use. Please remove all packaging attachments before giving this toy to a child. An adult should check all mechanisms of this toy regularly. Always play under adult supervision. MADE IN CHINA

## **Care Notes**

Please wipe clean using a damp cloth with mild detergent if necessary.

## **Contact Details**

If you experience any difficulty with this item or you wish to enquire about any accessories or spare parts, please contact our customer service department

customerservice@htigroup.co.uk +44 (0)1253 775570

You are advised to keep these details for future reference.









Peppa Pig created by Mark Baker and Neville Astley.