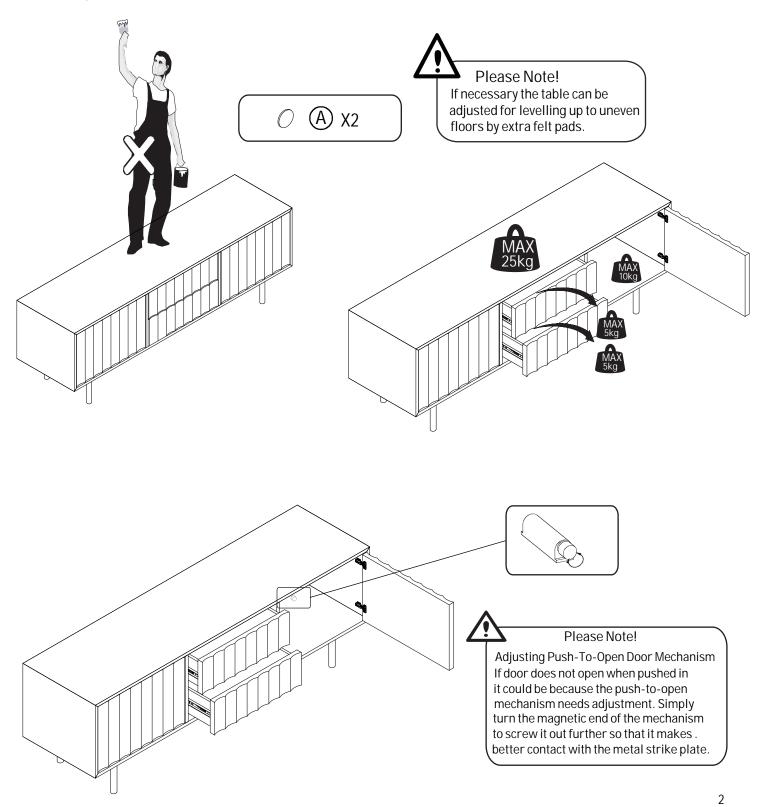

### General care and maintenance

Take care when moving furniture dragging pieces across the floor will damage the joints.

Avoid exposing your furniture to direct and prolonged periods of sunlight and heat sources as fading and cracking may occur. Take care to prevent sharp objects e.g. toys, buckles and heels from coming into contact with your furniture, and avoid contact with chemicals e.g. cosmetics or hairs products which may permanently mark the surface.