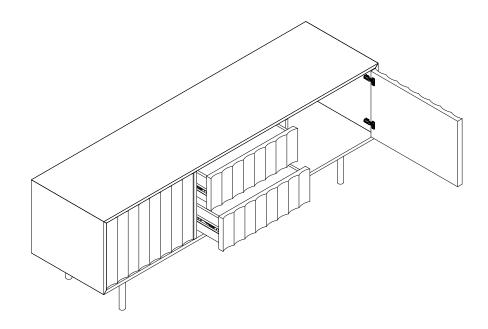

B-AW19-A

#### Dimensions

Width -151.6cm Depth -40cm Height -52.5cm

Tools required





## Important – Please read these instructions before assembly

If you need help or have damaged or missing parts, email: customerservices@habitat.co.uk or call: 0344 499 4686

habitat®

# ⚠ Safety and Care Advice

### General care and maintenance

Take care when moving furniture dragging pieces across the floor will damage the joints.

Avoid exposing your furniture to direct and prolonged periods of sunlight and heat sources as fading and cracking may occur. Take care to prevent sharp objects e.g. toys, buckles and heels from coming into contact with your furniture, and avoid contact with chemicals e.g. cosmetics or hairs products which may permanently mark the surface.



# ⚠ Safety and Care Advice





#### Cleaning and care for wooden frame

Dust regularly with a clean dry cloth. Wipe up any spills immediately with a damp cloth and then dry the surface with a clean dry duster. Repeat this procedure for periodic cleaning. The use of furniture polish or spray is not necessary or recommended.

### **General information**

If for any reason you should have problems with your Habitat product, please contact the store from which you purchased it. Please retain your receipt as proof of purchase.

If you have any comments or suggestions regarding this product, assembly instructions or service received, please contact the store or Habitat Head Office via its web site: www.habitat.co.uk

or write directly to: Habitat Retail Ltd. 489-499 Avebury Boulevard, Milton Keynes MK9 2NW