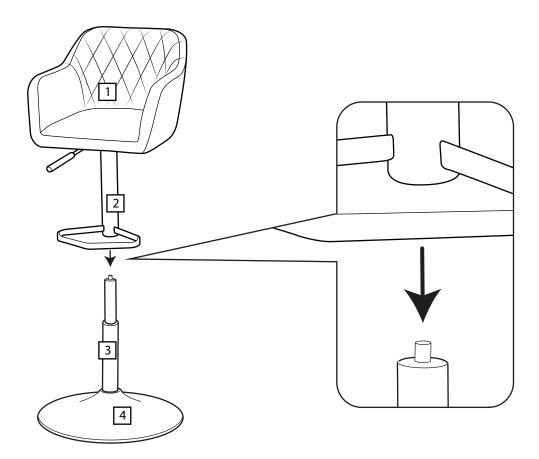

#### **Additional Guidance**

- Assemble all parts and bolts loosely during assembly, only once the product is complete should you fully tighten the bolts.
- Regularly check and ensure that all bolts and fittings are tightend properly.
- This product is compliant BS12520