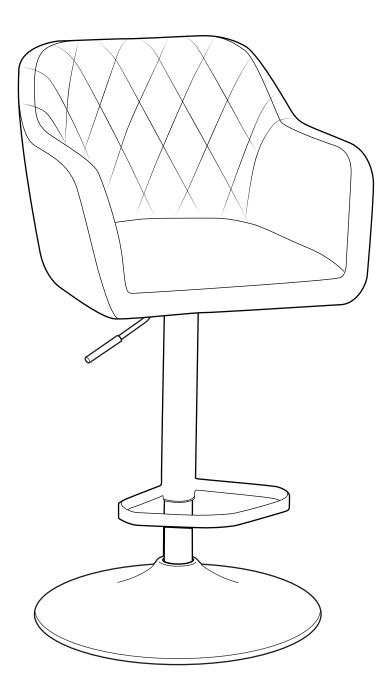

# Ellington Quilted Barstool



#### **Spare Parts**

www.argos-support.co.uk



0370 112 1928

Customer Support

🥑 0345 640 2020

## Safety and Care Advice

#### **Product Details**

888/5825 893/7333

#### IMPORTANT, RETAIN FOR FUTURE REFERENCE: READ CAREFULLY.

- Keep children and animals away from the work area, small parts could choke if swallowed.
- Make sure you have enough space to layout the parts before starting.
- This product has been constructed to be used in the domestic environment only and not for commercial purposes.

#### **Care and maintenance**

- Only clean using a damp cloth and mild detergent. Do not use abrasive cleaners.
- Use a dry cloth to clean the product, furniture polish is not recommended.

- Assemble the item as close to its final position (in the same room) as possible.
- Assemble on a