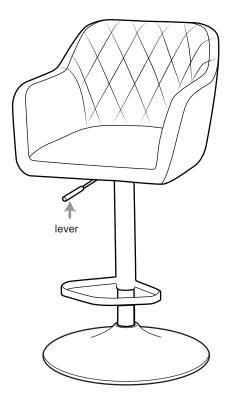

and bolts loosely during assembly, only once the product is complete should you fully tighten the bolts.
- Regularly check and ensure that all bolts and fittings are tightend properly.
- This product is compliant BS12520



## Fittings (Shown to scale)

### Bag 1

|                    | B               | 6             |  |
|--------------------|-----------------|---------------|--|
| M6 x 18mm Bolt x 4 | Flat Washer x 4 | Allen Key x 1 |  |
|                    |                 |               |  |
|                    |                 |               |  |
|                    |                 |               |  |
|                    |                 |               |  |
|                    |                 |               |  |

## **Tools required**



Ruler/tape measure











Assembly complete. 5