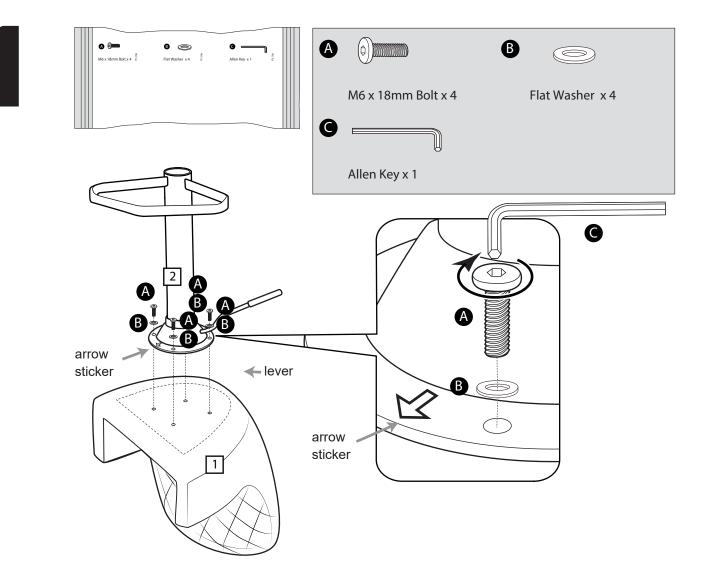

### Bag 1

|                    | B               | 6             |  |
|--------------------|-----------------|---------------|--|
| M6 x 18mm Bolt x 4 | Flat Washer x 4 | Allen Key x 1 |  |
|                    |                 |               |  |
|                    |                 |               |  |
|                    |                 |               |  |
|                    |                 |               |  |
|                    |                 |               |  |