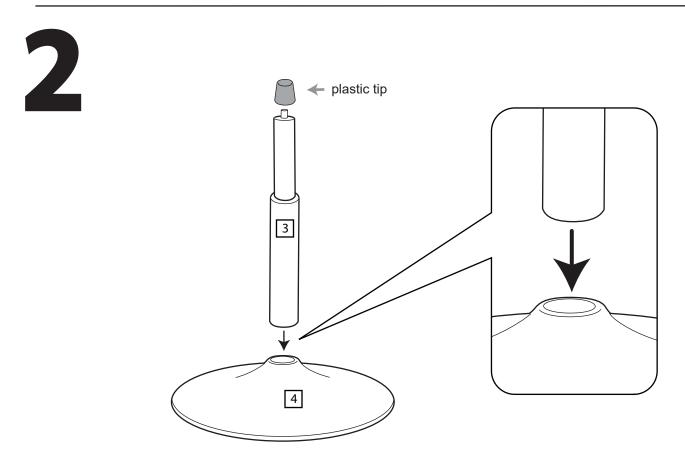

## Fittings (Shown to scale)

### Bag 1

|                    | B               | 6             |  |
|--------------------|-----------------|---------------|--|
| M6 x 18mm Bolt x 4 | Flat Washer x 4 | Allen Key x 1 |  |
|                    |                 |               |  |
|                    |                 |               |  |
|                    |                 |               |  |
|                    |                 |               |  |
|                    |                 |               |  |