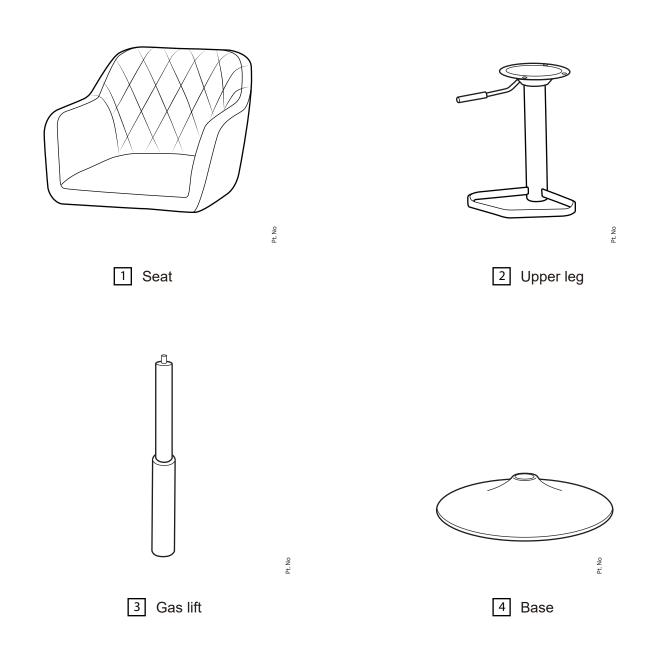

screws, nuts or bolts. If there are please re-tighten.
- This product should not be discarded with household waste.Take to your local authority waste disposal centre.

#### Glue safety - Take care when using glue, please follow the advice below

**Skin contact**: Remove contamination by washing with soap and water. procedure should also be followed prior to eating and drinking.

**Eye contact**: Rinse immediately with clean water for 15 minutes and seek medical advice. **If swallowed**: Seek medical advice immediately.

#### **Additional Guidance**

- Assemble all parts and bolts loosely during assembly, only once the product is complete should you fully tighten the bolts.
- Regularly check and ensure that all bolts and fittings are tightend properly.
- This product is compliant BS12520



## Fittings (Shown to scale)

### Bag 1

|                    | B               | 6             |  |
|--------------------|-----------------|---------------|--|
| M6 x 18mm Bolt x 4 | Flat Washer x 4 | Allen Key x 1 |  |
|                    |                 |               |  |
|                    |                 |               |  |
|                    |                 |               |  |
|                    |                 |               |  |
|                    |                 |               |  |

## **Tools required**



Ruler/tape measure











Assembly complete. 5