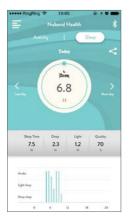

#### **7.SLEEP MONITOR**

You need to wear the band during sleep, the band will analyze the quality of your sleep according to your nocturnal movements and monitor your entire sleep schedule. You can view this information daily or check the History Data by the menu bar.

| ~  |                    |        | His | tory D       | uta      |    |              |   |
|----|--------------------|--------|-----|--------------|----------|----|--------------|---|
|    | Ac                 | tivity |     | Ľ            |          | Sh | 9            |   |
| ¢  |                    |        |     | 95.25<br>THU |          |    | 05.28<br>54N | > |
|    |                    |        |     |              | 7.8      |    |              |   |
|    |                    |        |     |              |          |    |              |   |
| Ан | erage S            | ileep  | 2   |              | <b>S</b> |    | 7.8          | × |
|    | erage S<br>ht Slee |        | 2   |              |          |    | 7.8<br>5.8   |   |