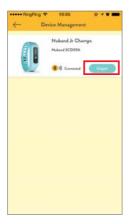

#### 16.UNPAIR

If you need to disconnect the band , click 'Setting' , click "About Device" , press "Unpair".

| = | RingRing ♥ 10:05<br>Setting   | 8 7 U B              |
|---|-------------------------------|----------------------|
|   |                               |                      |
| 0 | About Device                  | Connected >          |
| 0 | Personal Info                 | >                    |
| 0 | Notifications                 | >                    |
| 0 | Camera Control                | >                    |
| • | Unit Set                      | KM MILE              |
| 0 | Time Mode                     | 126 - 246            |
| 0 | Lift Wrist to Light on Screen |                      |
| 0 | Worn Hand                     | Lefs Right           |
| 0 | Display Setting               | Vertical Harissented |