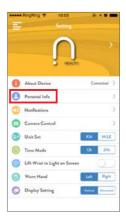

#### 4.PERSONAL DATA SETTINGS

Under Home Screen click on the left top Menu Bar, then click Setting > Personal Info to enter personal information. This will then personalize information on your band for more accurate data.

#### 16.UNPAIR

If you need to disconnect the band , click 'Setting' , click "About Device" , press "Unpair".

| = | RingRing ♥ 10:05<br>Setting   | 8 7 U B              |
|---|-------------------------------|----------------------|
|   |                               |                      |
| 0 | About Device                  | Connected >          |
| 0 | Personal Info                 | >                    |
| 0 | Notifications                 | >                    |
| 0 | Camera Control                | >                    |
| • | Unit Set                      | KM MILE              |
| 0 | Time Mode                     | 126 - 246            |
| 0 | Lift Wrist to Light on Screen |                      |
| 0 | Worn Hand                     | Lefs Right           |
| 0 | Display Setting               | Vertical Harissented |