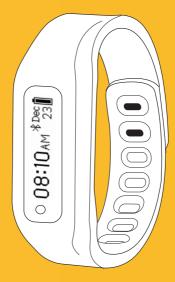

#### **1.DEVICE ACTIVATION AND CHARGING**

#### Notice:

- 1. Press the front touch button, the band screen will lit up, and it will enter the clock interface by default
- 2. Open 'Lift wrist to light on screen' under app setting, the screen would lit up when the wrist is turned over.