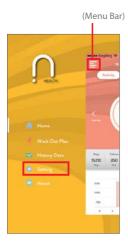

#### 4.PERSONAL DATA SETTINGS

Under Home Screen click on the left top Menu Bar, then click Setting > Personal Info to enter personal information. This will then personalize information on your band for more accurate data.