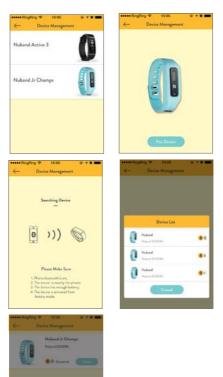

## **3.BINDING BRACELET**

- 1. Open the Bluetooth on the phone
- 2. Open App > Select Nuband Jr Champs > click "Pair Device" > "Searching Device " > click the device code when it is searched > bind successfully.
- 3. After binding , it will show "Bluetooth Pairing Request ", click "Pair".

Bluetooth Pairing Request nd 8E/0F/64" would like to pair with your iPhone. Pair

Cancel