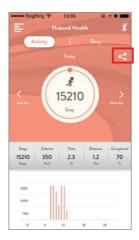

#### **15.SHARING FUNCTION**

Click on the Sharing icon to share your information via Facebook, Twitter and Instagram.