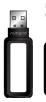

#### A) How to charge it

- 1. Insert tracker into USB charger holder. Ensure direction is correct for both metal contacts touch.
- 2. Plug USB charger directly into any USB port. Laptop or an adapter to charge the battery.

USB Charger Holder

Tracker

4

I ow

Fully batterv charged batterv

#### B) Activate the Device

Before use, please connect the USB charger to charge the device for activation. The progress bar will change from empty to full to indicate full activation. After activation, the device will start charging the battery.