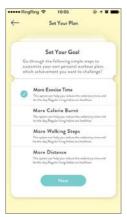

#### 12.SET YOUR GOAL

You can set your goals by selecting 'Work Out Plan' under homepage, then select 'Setting' and select your customize workout plan.

| **** Bright | ling 🌩 10:06    | @ 4 <b>U PP</b> |
|-------------|-----------------|-----------------|
| ←           | Work Out Pla    | n Setting       |
|             | Completed       | 6 Days          |
| 2           | Completed       | 125 Kal         |
| 3           | Alweys Progress | 125/300 Kal     |
|             |                 |                 |
|             |                 |                 |