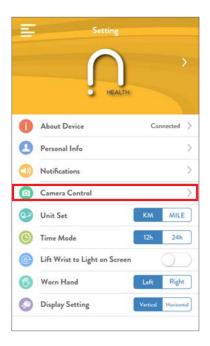

#### **11.REMOTE CAMERA CONTROL**

Go to Setting > Camera Control, turn on the phone camera > then shake the band to take a photo. The screen will display taking photo. Remember to accept the app to access your camera.

#### 16.UNPAIR

If you need to disconnect the band , click 'Setting' , click "About Device" , press "Unpair".

| = | RingRing ♥ 10:05<br>Setting   | 8 7 U B              |
|---|-------------------------------|----------------------|
|   |                               |                      |
| 0 | About Device                  | Connected >          |
| 0 | Personal Info                 | >                    |
| 0 | Notifications                 | >                    |
| 0 | Camera Control                | >                    |
| • | Unit Set                      | KM MILE              |
| 0 | Time Mode                     | 126 - 246            |
| 0 | Lift Wrist to Light on Screen |                      |
| 0 | Worn Hand                     | Lefs Right           |
| 0 | Display Setting               | Vertical Harissented |