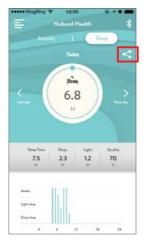

#### **15.SHARING FUNCTION**

Click on the Sharing icon to share your information via Facebook, Twitter and Instagram.