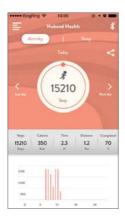

#### 5.SYNCHRONOUS DATA

The band automatically synchronizes the data after pairing/connecting with the smart phone or you may hold and swipe down the interface to manually synchronize. Data includes steps, calories, distance, date and time. You can check the history data by the menu bar.

| ← H                           | 10:05<br>fistory Data                     |                      |
|-------------------------------|-------------------------------------------|----------------------|
| Activity                      | 1 1                                       | Sleep                |
| < 8522 85.29 85<br>8000 THE 9 | 24 853 853 8<br>10 140 18 5<br>26000<br>0 | 27 85.8 ><br>27 83.9 |
| Totel Step                    | 26                                        | 5000 seq             |
| Calaries                      |                                           | 7.4 ***              |
| Time                          | C                                         | 3:35 +               |