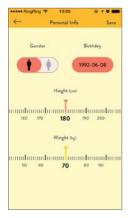

#### 4.PERSONAL DATA SETTINGS

Under Home Screen click on the left top Menu Bar, then click Setting > Personal Info to enter personal information. This will then personalize information on your band for more accurate data.