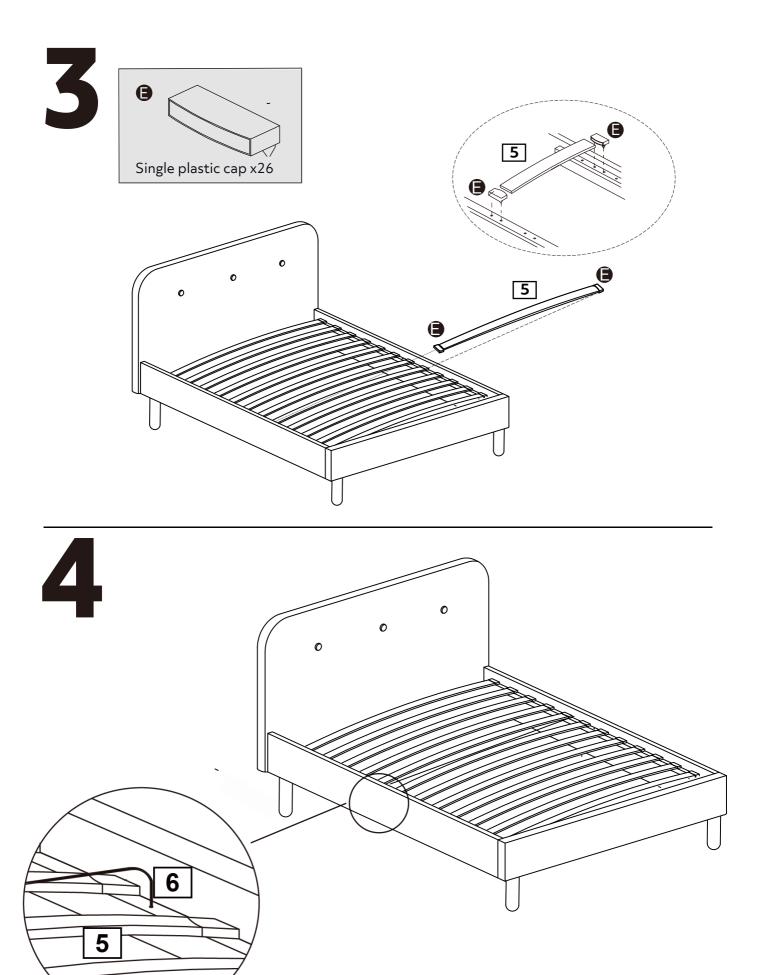

# Fittings (Shown to scale)

## Bag 1

# **Hardware**

Fully tight all the bolts to complete the assembly!