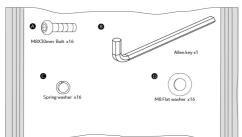

and bolts loosely during assembly, only once the product is complete should you fully tighten the bolts.
- Regularly check and ensure that all bolts and fittings are tightend properly.
- Age recommendation for adult 15+ bed.
- Maximum user weight 100kg
- This product is compliant BSEN1725:1998

 $Sains bury's \ Argos \ is \ a \ trading \ name \ of \ both: Argos \ Limited, Registered \ of fice: 489-499 \ Avebury \ Boulevard, Milton \ Keynes, United$ Kingdom, MK9 2NW, registered number: 01081551 (England and Wales); and Sainsbury's Supermarkets Limited, Registered office: 33 Holborn, London, EC1N 2HT, registered number: 03261722 (Éngland and Wales). Both companies are subsidiaries of J Sainsbury's plc.

# Fittings (Shown to scale)

## Bag 1



## Bag 2



## **Panels**



# **Hardware**















Fully tight all the bolts to complete the assembly!