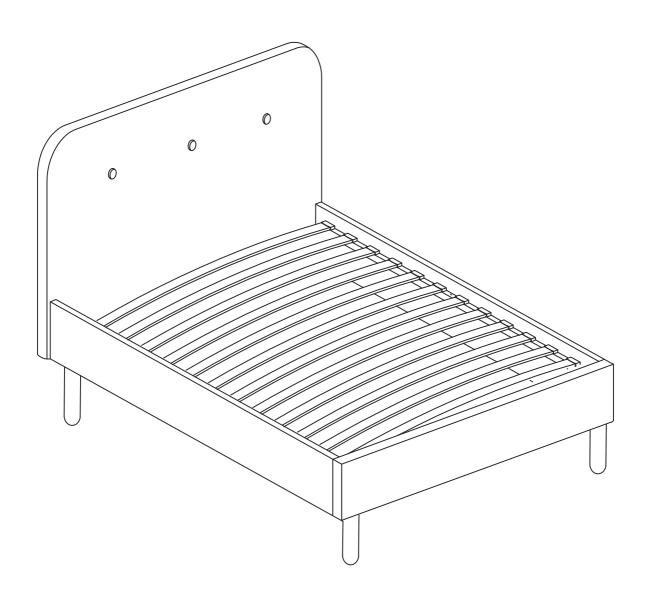

# Elin 3ft Bed

#### **Product Details**

Mustard 886/9542 3FT 201x102x100cm Grey 884/6149 3FT 201x102x100cm