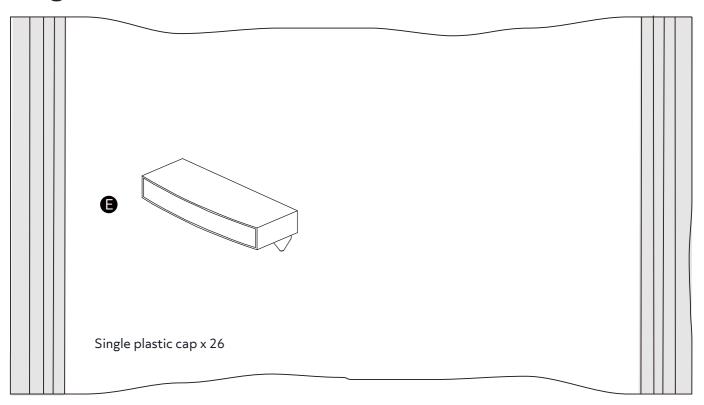

tional Guidance

- Assemble all parts and bolts loosely during assembly, only once the product is complete should you fully tighten the bolts.
- Regularly check and ensure that all bolts and fittings are tightend properly.
- Age recommendation for adult 15+ bed.
- Maximum user weight 100kg
- This product is compliant BSEN1725:1998

 $Sains bury's \ Argos \ is \ a \ trading \ name \ of \ both: Argos \ Limited, Registered \ of fice: 489-499 \ Avebury \ Boulevard, Milton \ Keynes, United$ Kingdom, MK9 2NW, registered number: 01081551 (England and Wales); and Sainsbury's Supermarkets Limited, Registered office: 33 Holborn, London, EC1N 2HT, registered number: 03261722 (Éngland and Wales). Both companies are subsidiaries of J Sainsbury's plc.

# Fittings (Shown to scale)

## Bag 1



## Bag 2



## **Panels**



# **Hardware**















Fully tight all the bolts to complete the assembly!