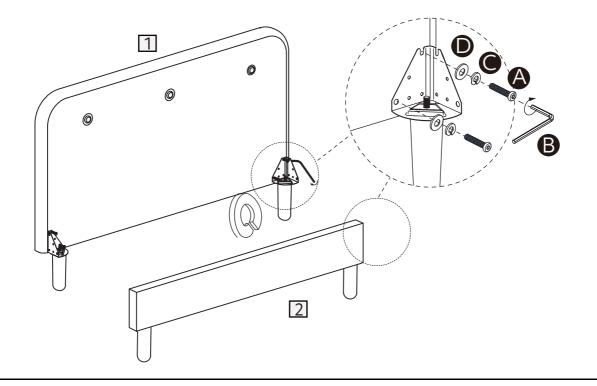

# Fittings (Shown to scale)

## Bag 1

# **Hardware**

Fully tight all the bolts to complete the assembly!