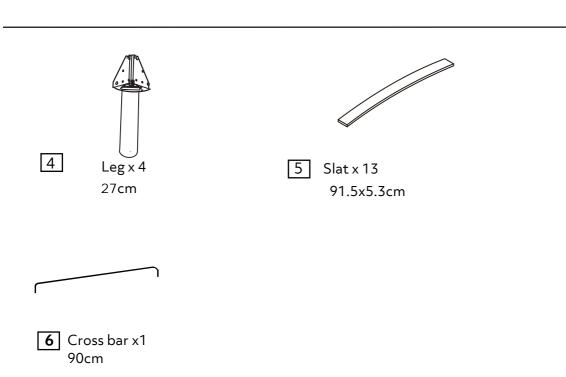

ts and bolts loosely during assembly, only once the product is complete should you fully tighten the bolts.
- Regularly check and ensure that all bolts and fittings are tightend properly.
- Age recommendation for adult 15+ bed.
- Maximum user weight 100kg
- This product is compliant BSEN1725:1998

 $Sains bury's \ Argos \ is \ a \ trading \ name \ of \ both: Argos \ Limited, Registered \ of fice: 489-499 \ Avebury \ Boulevard, Milton \ Keynes, United$ Kingdom, MK9 2NW, registered number: 01081551 (England and Wales); and Sainsbury's Supermarkets Limited, Registered office: 33 Holborn, London, EC1N 2HT, registered number: 03261722 (Éngland and Wales). Both companies are subsidiaries of J Sainsbury's plc.

# Fittings (Shown to scale)

## Bag 1



## Bag 2



## **Panels**



# **Hardware**















Fully tight all the bolts to complete the assembly!