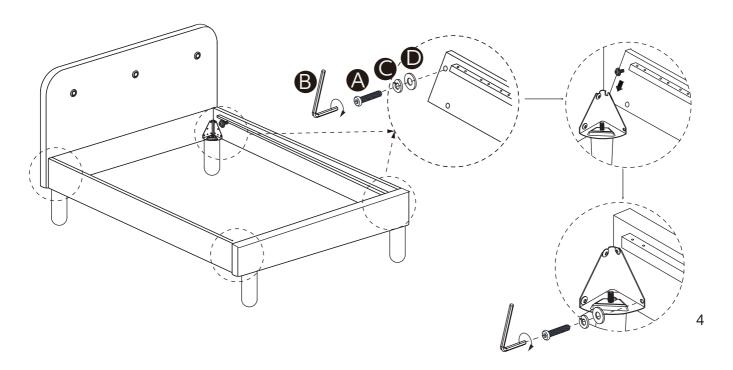

# Fittings (Shown to scale)

## Bag 1

# **Hardware**

Fully tight all the bolts to complete the assembly!