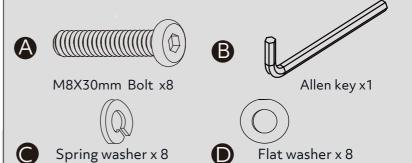

nd bolts loosely during assembly, only once the product is complete should you fully tighten the bolts.
- Regularly check and ensure that all bolts and fittings are tightend properly.
- Age recommendation for adult 15+ bed.
- Maximum user weight 100kg
- This product is compliant BSEN1725:1998

 $Sains bury's \ Argos \ is \ a \ trading \ name \ of \ both: Argos \ Limited, Registered \ of fice: 489-499 \ Avebury \ Boulevard, Milton \ Keynes, United$ Kingdom, MK9 2NW, registered number: 01081551 (England and Wales); and Sainsbury's Supermarkets Limited, Registered office: 33 Holborn, London, EC1N 2HT, registered number: 03261722 (Éngland and Wales). Both companies are subsidiaries of J Sainsbury's plc.

# Fittings (Shown to scale)

## Bag 1



## Bag 2



## **Panels**



# **Hardware**















Fully tight all the bolts to complete the assembly!