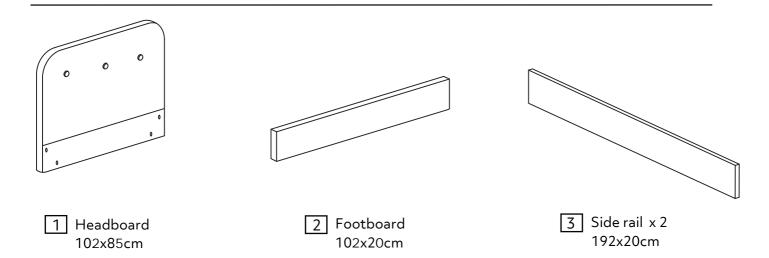

- Assemble all parts and bolts loosely during assembly, only once the product is complete should you fully tighten the bolts.
- Regularly check and ensure that all bolts and fittings are tightend properly.
- Age recommendation for adult 15+ bed.
- Maximum user weight 100kg
- This product is compliant BSEN1725:1998

 $Sains bury's \ Argos \ is \ a \ trading \ name \ of \ both: Argos \ Limited, Registered \ of fice: 489-499 \ Avebury \ Boulevard, Milton \ Keynes, United$ Kingdom, MK9 2NW, registered number: 01081551 (England and Wales); and Sainsbury's Supermarkets Limited, Registered office: 33 Holborn, London, EC1N 2HT, registered number: 03261722 (Éngland and Wales). Both companies are subsidiaries of J Sainsbury's plc.

# Fittings (Shown to scale)

## Bag 1



## Bag 2



## **Panels**



# **Hardware**















Fully tight all the bolts to complete the assembly!