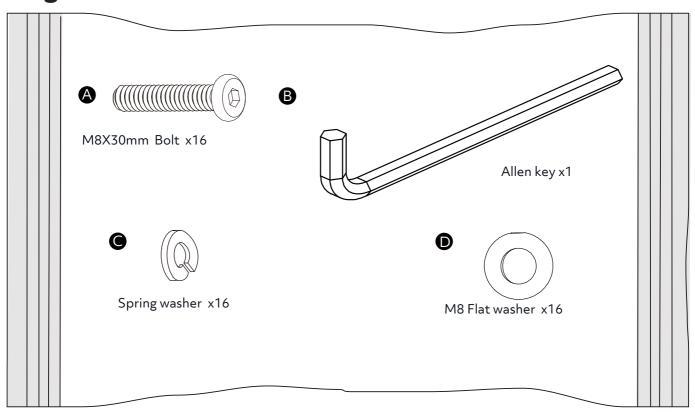

.

#### Additional Guidance

- Assemble all parts and bolts loosely during assembly, only once the product is complete should you fully tighten the bolts.
- Regularly check and ensure that all bolts and fittings are tightend properly.
- Age recommendation for adult 15+ bed.
- Maximum user weight 100kg
- This product is compliant BSEN1725:1998

 $Sains bury's \ Argos \ is \ a \ trading \ name \ of \ both: Argos \ Limited, Registered \ of fice: 489-499 \ Avebury \ Boulevard, Milton \ Keynes, United$ Kingdom, MK9 2NW, registered number: 01081551 (England and Wales); and Sainsbury's Supermarkets Limited, Registered office: 33 Holborn, London, EC1N 2HT, registered number: 03261722 (Éngland and Wales). Both companies are subsidiaries of J Sainsbury's plc.

# Fittings (Shown to scale)

## Bag 1



## Bag 2



## **Panels**



# **Hardware**















Fully tight all the bolts to complete the assembly!