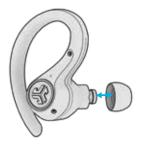

### **FITTING**

Try all ear tips for best fit and proper seal.

Place in the ear canal and slightly rotate to adjust for best fit.

WIRELESS CHARGING

Place the charging case on a

wireless charging platform.

(())