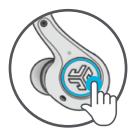

ANSWER: Single Tap Left or Right HANG UP: Double Tap Left or Right REJECT INCOMING CALL: Press and hold 1+ seconds Left or Right

MUSIC / MOVIE MODE: Press and hold both touch sensors simultaneously 3+ seconds.