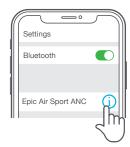

### **CONNECTING BLUETOOTH**

Select "Epic Air Sport ANC" in your device settings. Voice prompt "Bluetooth connected" followed by **solid white lights** will indicate you are connected.

Remove

stickers

#### ADDING NEW / ADDITIONAL BLUETOOTH DEVICES:

**Turn OFF Bluetooth** from any previously connected device. **Turn ON Bluetooth** from new device. Take earbuds out of the case. Earbuds will automatically enter Bluetooth Pairing. Select "Epic Air Sport ANC" in new device settings to connect.

#### **BLUETOOTH DEVICE DOES NOT CONNECT/RECONNECT**

Enter your Bluetooth device settings and forget the Epic Air Sport ANC. Fig ig A

Take the earbuds out of the case. Wait for one to turn **solid white** and one to **blinking blue/white**.

Select "Epic Air Sport ANC" in device settings to reconnect.