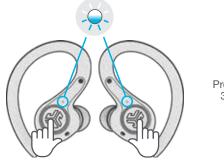

### AUTO-CONNECTING EARBUDS

**A.** Take earbuds out of the charging case and remove stickers.

**B.** Press and hold 3+ seconds on each earbud. **Blinking blue and white light** on one earbud will indicate ready to pair to your device.

### **CONNECTING BLUETOOTH**

Select "Epic Air Sport ANC" in your device settings. Voice prompt "Bluetooth connected" followed by **solid white lights** will indicate you are connected.

Remove

stickers