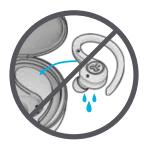

### WARNING

Fully dry off the earbuds before placing in the charging case.

If the earbuds are damp or wet, this will cause damage to the charging case. The warranty will be voided if the charging case shows damage by water/sweat.

### CAUTIONS

- · Avoid extreme heat, cold, and humidity.
- · Avoid dropping or crushing the earbuds.
- Wax may build up in the earbud tips, lowering the sound quality. Carefully remove the wax with a cotton swab or other small tool to improve the sound quality.
- If you experience discomfort or pain, try lowering the volume or discontinuing use temporarily.
- If you experience regular discomfort while using this product, discontinue use and consult your physician.
- We recommend you treat your earbuds as you would a nice pair of sunglasses and keep them in safe location when not in use.