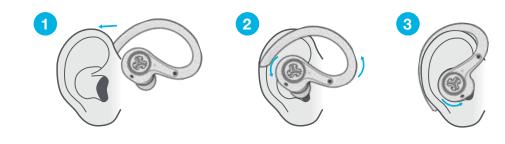

### **FITTING**

Try all ear tips for best fit and proper seal.

Place in the ear canal and slightly rotate to adjust for best fit.

WIRELESS CHARGING

Place the charging case on a

wireless charging platform.

(())