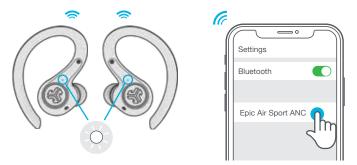

### **CONNECTING BLUETOOTH**

Select "Epic Air Sport ANC" in your device settings. Voice prompt "Bluetooth connected" followed by **solid white lights** will indicate you are connected.

Remove

stickers

#### ADDING NEW / ADDITIONAL BLUETOOTH DEVICES:

**Turn OFF Bluetooth** from any previously connected device. **Turn ON Bluetooth** from new device. Take earbuds out of the case. Earbuds will automatically enter Bluetooth Pairing. Select "Epic Air Sport ANC" in new device settings to connect.