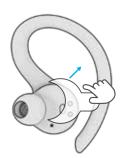

### AUTO-CONNECTING EARBUDS

**A.** Take earbuds out of the charging case and remove stickers.

**B.** Press and hold 3+ seconds on each earbud. **Blinking blue and white light** on one earbud will indicate ready to pair to your device.

Press and hold 3+ seconds