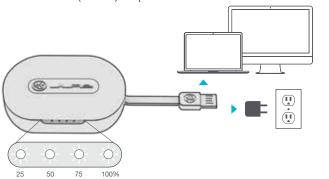

## WIRED CHARGING

Connect the Epic Air Sport ANC to computer or USB 5V 1A (or less) output device.

LEDs **pulse white** when charging and **turn solid white** when fully charged.

# DOWNLOAD THE APP

Customize Epic Air Sport ANC features and update the latest software. Download the JLab Sound App in Apple/Google Play Store.

LEDs **pulse white** when charging and **turn solid white** when fully charged.