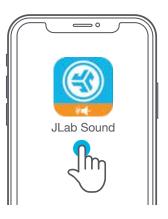

# DOWNLOAD THE APP

Customize Epic Air Sport ANC features and update the latest software. Download the JLab Sound App in Apple/Google Play Store.

LEDs **pulse white** when charging and **turn solid white** when fully charged.