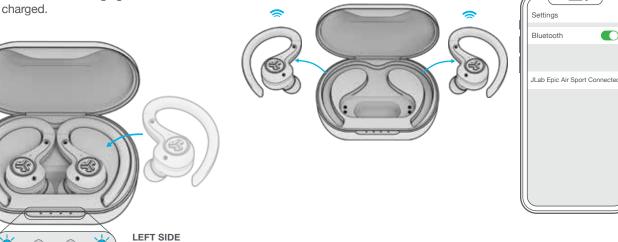

### AUTO-CONNECTING EARBUDS

**A.** Take earbuds out of the charging case and remove stickers.

**B.** Press and hold 3+ seconds on each earbud. **Blinking blue and white light** on one earbud will indicate ready to pair to your device.

Press and hold 3+ seconds

### **CONNECTING BLUETOOTH**

Select "Epic Air Sport ANC" in your device settings. Voice prompt "Bluetooth connected" followed by **solid white lights** will indicate you are connected.

Remove

stickers

#### ADDING NEW / ADDITIONAL BLUETOOTH DEVICES:

**Turn OFF Bluetooth** from any previously connected device. **Turn ON Bluetooth** from new device. Take earbuds out of the case. Earbuds will automatically enter Bluetooth Pairing. Select "Epic Air Sport ANC" in new device settings to connect.

### **AUTO-POWER ON/OFF**

Placing the earbuds in the charging case will power OFF earbuds and start charging.

**Blue lights** indicate earbuds are charging and will turn off when fully charged.

2

When taken out of the charging case, they will auto power ON and connect.