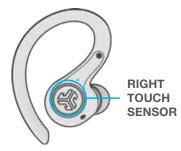

ECTING EARBUDS

**A.** Take earbuds out of the charging case and remove stickers.



**B.** Press and hold 3+ seconds on each earbud. **Blinking blue and white light** on one earbud will indicate ready to pair to your device.



Press and hold 3+ seconds

### **CONNECTING BLUETOOTH**

Select "Epic Air Sport ANC" in your device settings. Voice prompt "Bluetooth connected" followed by **solid white lights** will indicate you are connected.



Remove

stickers

#### ADDING NEW / ADDITIONAL BLUETOOTH DEVICES:

**Turn OFF Bluetooth** from any previously connected device. **Turn ON Bluetooth** from new device. Take earbuds out of the case. Earbuds will automatically enter Bluetooth Pairing. Select "Epic Air Sport ANC" in new device settings to connect.

EPIC AIR SPORT ANC EARBUDS

# CONTROLS





VOLUME DOWN: Single tap SIRI (iOS) or "OK GOOGLE" (ANDROID): Double tap BE AWARE / ANC ON / ANC OFF: Press & hold 1+ sec EQ CHANGE: Triple tap VOLUME UP: Single tap PLAY / PAUSE: Double tap TRACK FORWARD: Press & hold 1+ sec EQ CHANGE: Triple tap

ANSWER: Single Tap Left or Right HANG UP: Double Tap Left or Right REJECT INCOMING CALL: Press and hold 1+ seconds Left or Right

MUSIC / MOVIE MODE: Press and hold both touch sensors simultaneously 3+ seconds.

# **VOICE PROMPTS**

"JLab ON": Power ON

"Ready to Pair":

Epic Air Sport ANC is ready to pair to your Bluetooth device

"Be Aware": Hear your surroundings

"Noise Canceling ON": Noise canceling ON

"Noise Canceling OFF": Noise canceling OFF

"Bluetooth Connected": Earbud is connected to device

"Battery Full": 100-80%

"Battery Medium