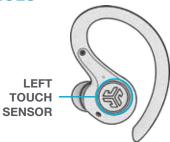

ANSWER: Single Tap Left or Right HANG UP: Double Tap Left or Right REJECT INCOMING CALL: Press and hold 1+ seconds Left or Right

MUSIC / MOVIE MODE: Press and hold both touch sensors simultaneously 3+ seconds.