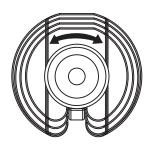

#### SELECT THE DESIRED WEIGHT

While the dumbbell is resting on the dumbbell tray adjust the weight selector dial by rotating it and select the preferred weight for your personalised workout.

Please make sure the weight you select are the same at both left and right sides of the dumbbell. Otherwise, the weight will not evenly distribute on both sides that may hurt your wrist.