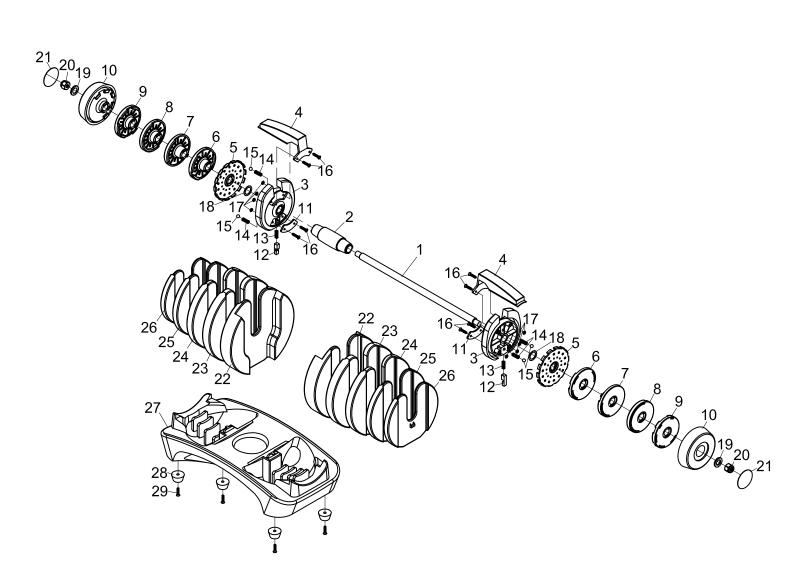

as shown in the diagram. And place the weight plates in order as above.

The selector dial should be adjusted to the lightest weight setting before weight plates can be inserted.

## **Suggested Exercises & Workouts**

Go to Menshealth.co.uk/workout to explore our FREE online workout library including specific dumbbell exercises. The Men's Health workout library allows you to select and tailor programmes according to your very own training goals.

Choose your workout based on difficulty, time available, muscles worked and equipment available. You'll also find an exercise directory to show you how to perform individual exercises with the correct form to help you optimise your workout.

Men's Health - the UK's No.1 Men's Magazine www.menshealth.co.uk

## Exploded Parts Diagram

886/3593