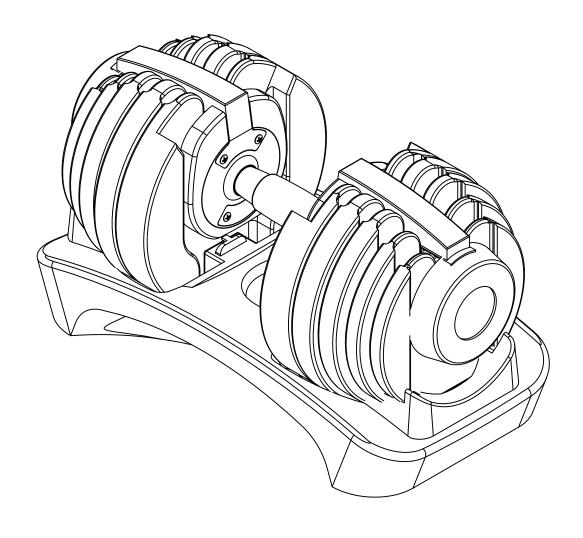

### **Assembly and Use**

886/3593

Keep the dumbbell tray in its upright position when unpacking the dumbbell and when using the dumbbell.

It is essential that you retain the dumbbell tray for the selection and adjustment of weights.

#### SELECT THE DESIRED WEIGHT

While the dumbbell is resting on the dumbbell tray adjust the weight selector dial by rotating it and select the preferred weight for your personalised workout.

Please make sure the weight you select are the same at both left and right sides of the dumbbell. Otherwise, the weight will not evenly distribute on both sides that may hurt your wrist.

#### PLACEMENT OF WEIGHT PLATES

There is a holder on one side of the plate.

The side with the holder should face outwards on both sides as shown in the diagram. And place the weight plates in order as above.