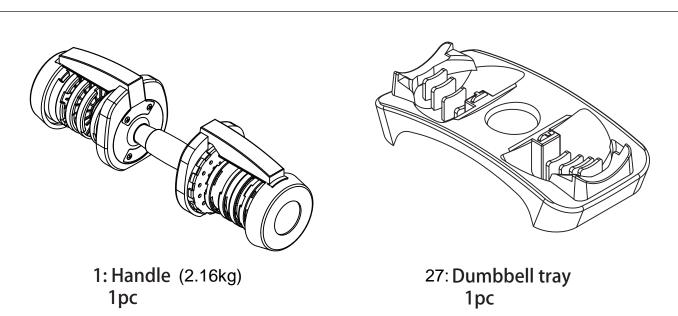

#### **Components-Parts**

22: 3.33kg Weight Plates 2pcs

23: 3.33kg Weight Plates 2pcs

24: 2.27kq 25: 1.17kg Weight Plates Weight Plates 2pcs 2pcs

26: 0.6kg 2pcs