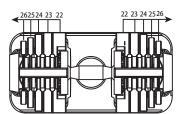

#### **Components-Parts**

22: 3.33kg Weight Plates 2pcs

23: 3.33kg Weight Plates 2pcs

24: 2.27kq 25: 1.17kg Weight Plates Weight Plates 2pcs 2pcs

26: 0.6kg 2pcs

#### PLACEMENT OF WEIGHT PLATES

There is a holder on one side of the plate.

The side with the holder should face outwards on both sides as shown in the diagram. And place the weight plates in order as above.