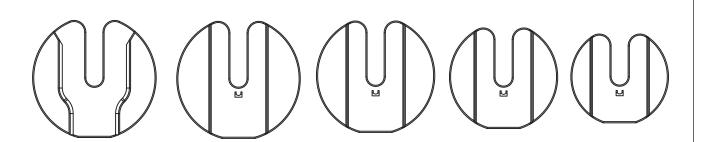

#### PLACEMENT OF WEIGHT PLATES

There is a holder on one side of the plate.

The side with the holder should face outwards on both sides as shown in the diagram. And place the weight plates in order as above.

The selector dial should be adjusted to the lightest weight setting before weight plates can be inserted.