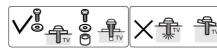

To find out more, scan this QR code.

The spacers illustrated above are optional and should be used if the back of your TV is not flat to compensate and provide a solid mounting surface.

www.properav.com Contact us by: