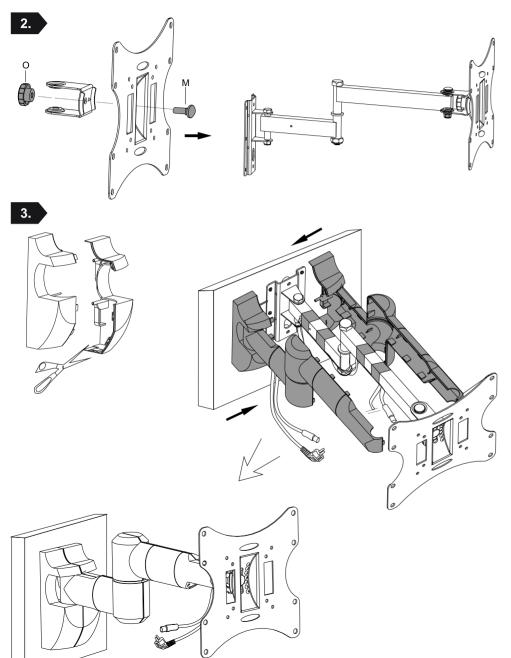

Before starting installation, please check your TV is VESA compatible with this bracket as old model TV's may have an alternative VESA fitting. Simply hold **part B** up to the back of your TV to make sure screw holes align.

To find out more, scan this QR code.

Audio Visual Simplified.

Before starting installation, please check your TV is VESA compatible with this bracket as old model TV's may have an alternative VESA fitting. Simply hold **part B** up to the back of your TV to make sure screw holes align.