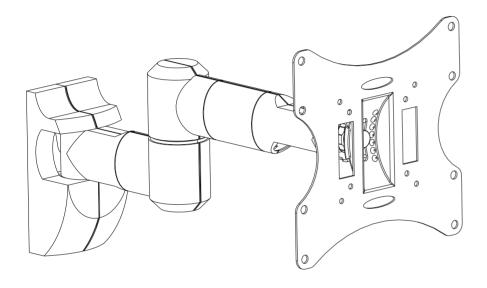

Before starting installation, please check your TV is VESA compatible with this bracket as old model TV's may have an alternative VESA fitting. Simply hold **part B** up to the back of your TV to make sure screw holes align.

To find out more, scan this QR code.

Audio Visual Simplified.

Before starting installation, please check your TV is VESA compatible with this bracket as old model TV's may have an alternative VESA fitting. Simply hold **part B** up to the back of your TV to make sure screw holes align.