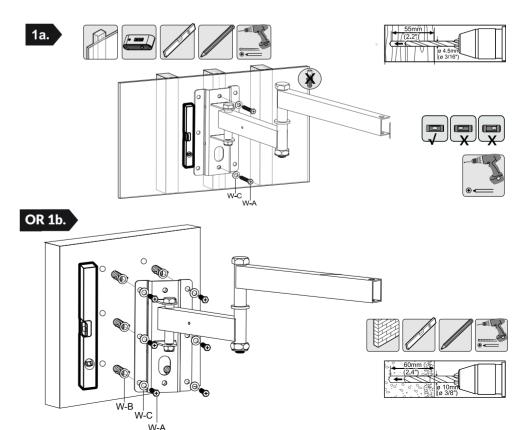

To find out more, scan this QR code.

The spacers illustrated above are optional and should be used if the back of your TV is not flat to compensate and provide a solid mounting surface.

www.properav.com Contact us by: