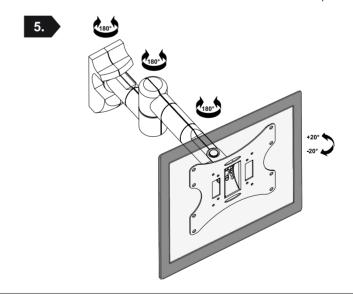

EN | Full Motion Wall Mount Manual

FR| Manuel de montage mural à mouvement complet

DE| Wandhalterung mit völliger Bewegungsfreiheit handbuch

 $A(x1) \qquad B(x1) \qquad E(x1) \qquad F(x1)$   $E(x1) \qquad F(x1) \qquad G(x1) \qquad H(x1)$   $I(x1) \qquad K(x1) \qquad L(x2) \qquad M(x1) \qquad N(x1) \qquad O(x1)$   $M+A(x4) \qquad M+B(x4) \qquad M+C(x4) \qquad M+C(x4) \qquad M+F(x4) \qquad M+G(x8) \qquad W+A(x6) \qquad W+B(x6) \qquad W+C(x6)$ 