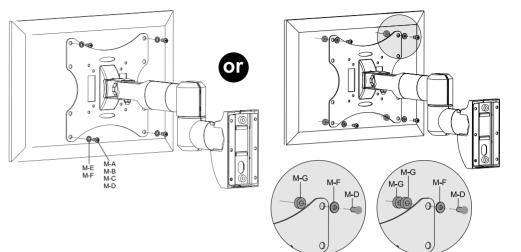

Before starting installation, please check your TV is VESA compatible with this bracket as old model TV's may have an alternative VESA fitting. Simply hold **part B** up to the back of your TV to make sure screw holes align.

To find out more, scan this QR code.

Audio Visual Simplified.

Before starting installation, please check your TV is VESA compatible with this bracket as old model TV's may have an alternative VESA fitting. Simply hold **part B** up to the back of your TV to make sure screw holes align.

To find out more, scan this QR code.

The spacers illustrated above are optional and should be used if the back of your TV is not flat to compensate and provide a solid mounting surface.

www.properav.com Contact us by: