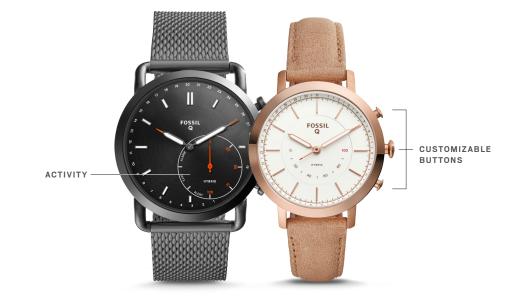

## **CUSTOMIZABLE BUTTONS**

Select Customize Device from the app navigation.

Pick a button to edit.

Assign a feature for that button to do.

Press the button on the smartwatch to perform the assigned feature.

# ACTIVITY & GOALS

Track everyday accomplishments: steps, distance, calories burned and sleep duration and quality. Set a goal and press the assigned button to log your progress, whether it's drinking eight glasses of water or exercising once a day.