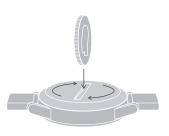

# **CHANGING BATTERY**

When the battery is low, both hands will point to "6". To replace...

- Turn the watch over, revealing the caseback with two dots lining up.
- Using a coin, turn the caseback counterclockwise.
- Apply light pressure on one side and pry it open on the other.
- Remove the used battery and replace with a new one, minus side down and plus side up.
- Close and tighten the caseback, re-aligning the dots and eliminating the gap around the watch.
- Need a new battery? Contact Customer Care at the number below.