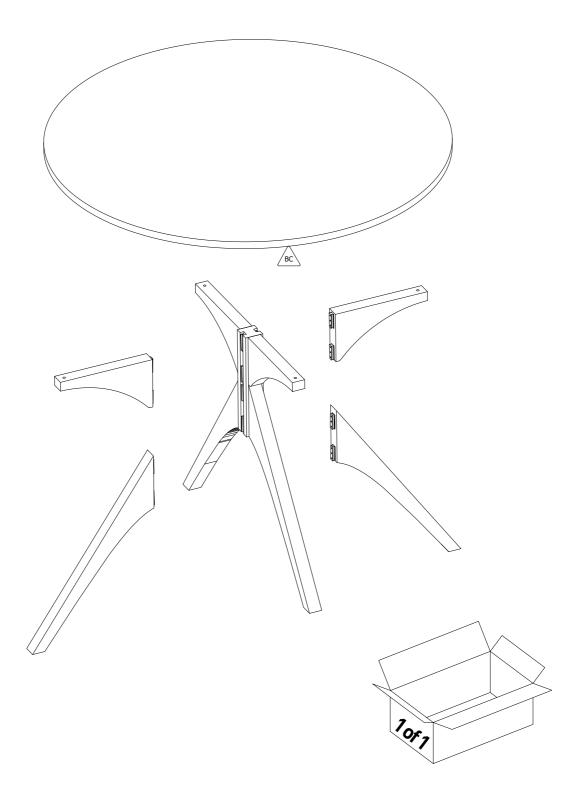

# Components - Panels

### Please check you have all the panels listed below

BC Note: There are 'Batch Code' lables where shown on the indicated items, these should be retained.