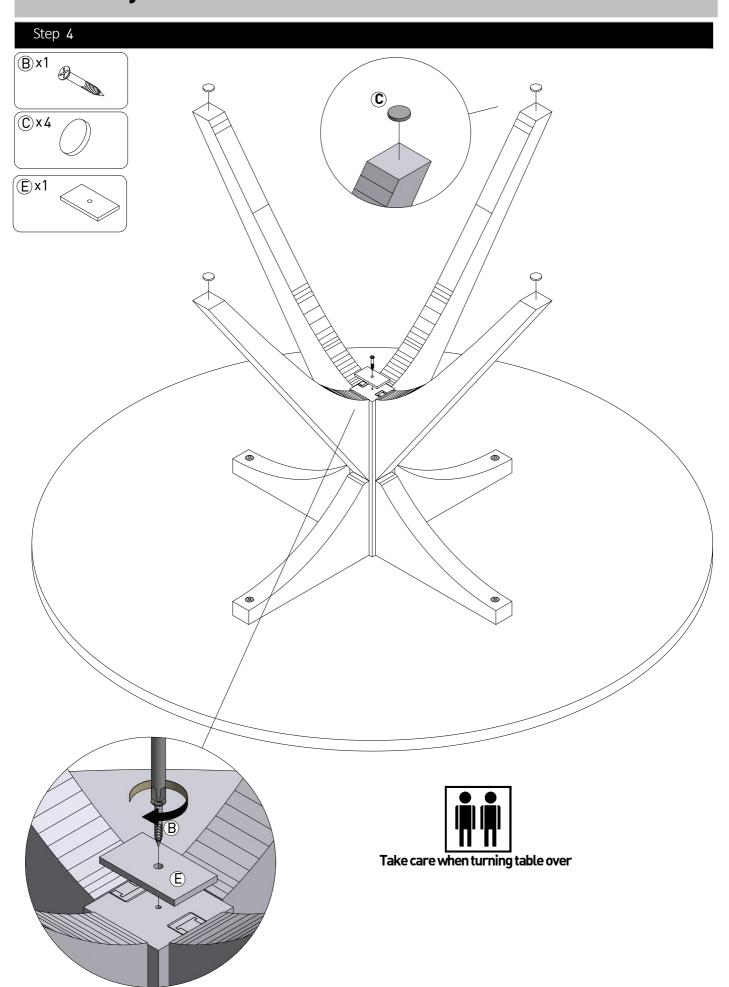

|                              |                                       |
|          |               |                     |                              |                                       |
|          |               |                     |                              |                                       |
|          |               |                     |                              |                                       |
|          |               |                     |                              |                                       |
|          |               | M6x60 mm Screws x 1 | M6x60 mm Screws x 1 3,5x20mm | M6x60 mm Screws x 1 3,5x20mm Felt x 4 |

# **Assembly Instructions**



# **Assembly Instructions**

Step 2





# **Assembly Instructions**