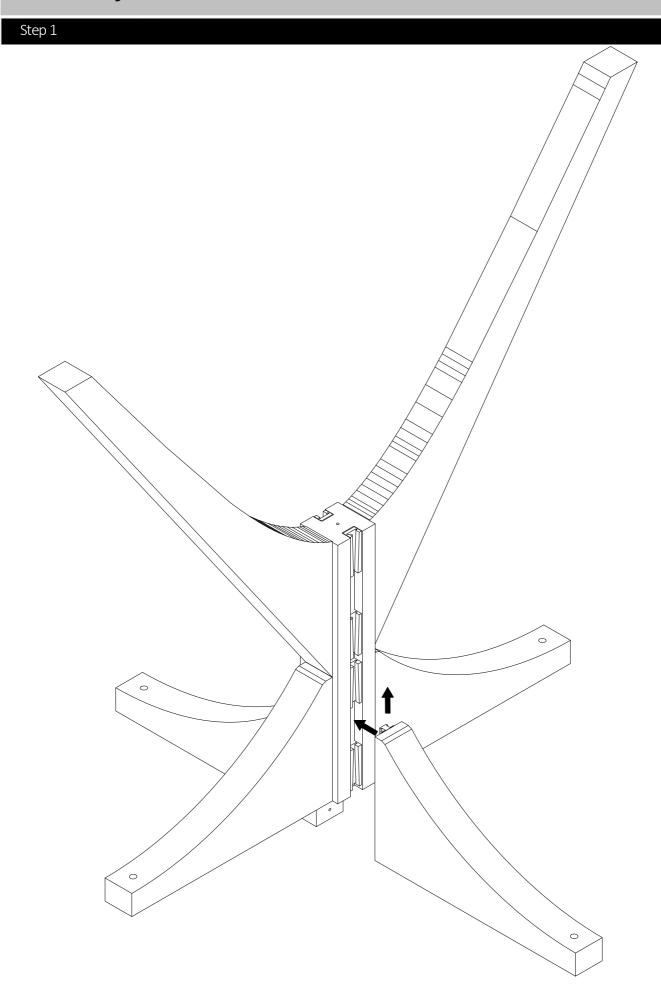

|
|          |               |                     |                              |                                       |
|          |               |                     |                              |                                       |
|          |               |                     |                              |                                       |
|          |               |                     |                              |                                       |
|          |               |                     |                              |                                       |
|          |               | M6x60 mm Screws x 1 | M6x60 mm Screws x 1 3,5x20mm | M6x60 mm Screws x 1 3,5x20mm Felt x 4 |

# **Assembly Instructions**



# **Assembly Instructions**

Step 2





# **Assembly Instructions**