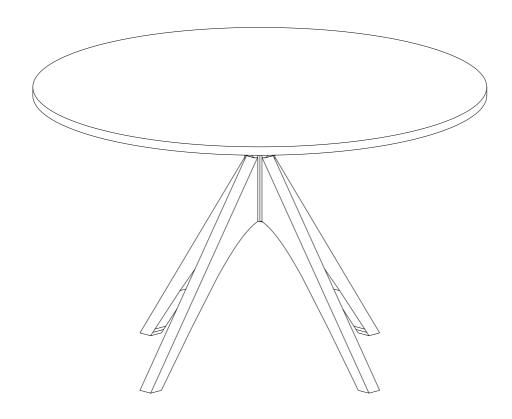

### **Austin Round Table**

#### **Dimensions**

Width -120cm Depth -120cm Height -75cm