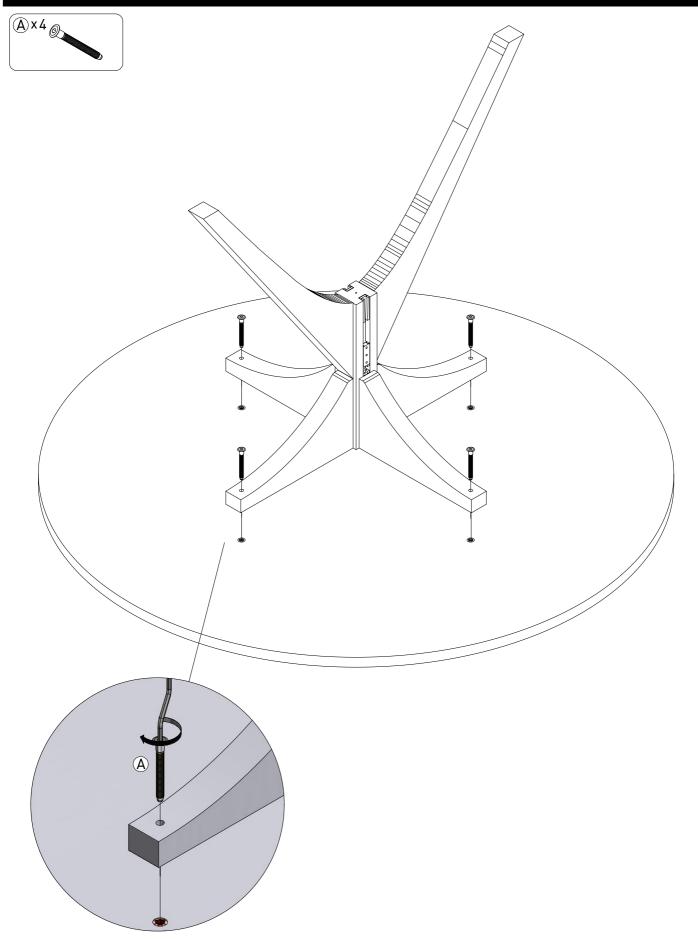

|               |                     |                              |                                       |
|          |               |                     |                              |                                       |
|          |               |                     |                              |                                       |
|          |               |                     |                              |                                       |
|          |               |                     |                              |                                       |
|          |               | M6x60 mm Screws x 1 | M6x60 mm Screws x 1 3,5x20mm | M6x60 mm Screws x 1 3,5x20mm Felt x 4 |

# **Assembly Instructions**



# **Assembly Instructions**

Step 2





# **Assembly Instructions**