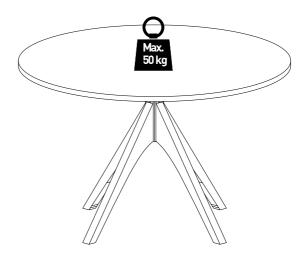

#### Maximum weight limit

Important: Recommended maximum load for each shelf is shown below.

If for any reason you should have problems with your Habitat product, please contact the store from which you purchased it.