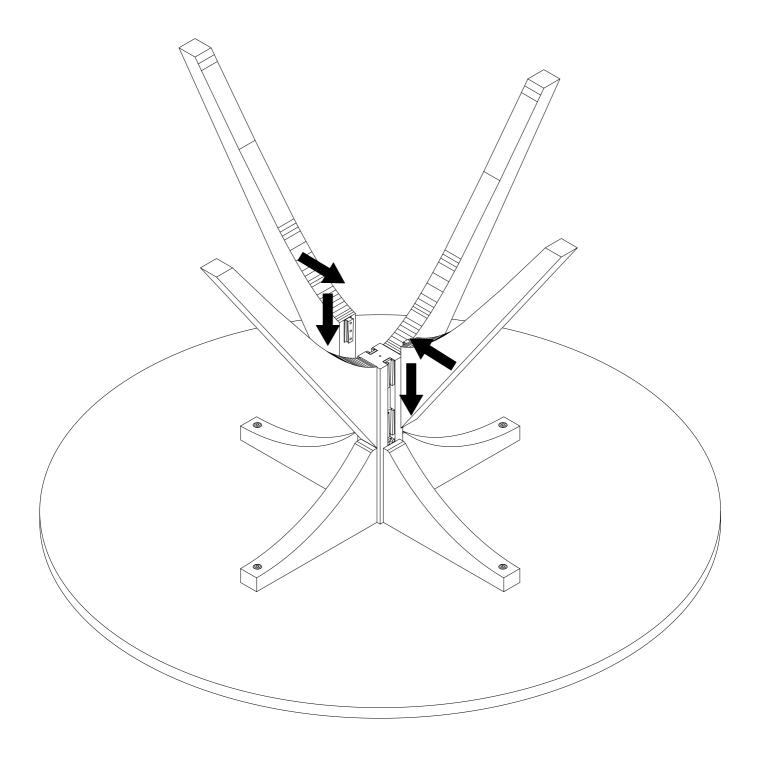

|               |                     |                              |                                       |
|          |               |                     |                              |                                       |
|          |               |                     |                              |                                       |
|          |               |                     |                              |                                       |
|          |               |                     |                              |                                       |
|          |               | M6x60 mm Screws x 1 | M6x60 mm Screws x 1 3,5x20mm | M6x60 mm Screws x 1 3,5x20mm Felt x 4 |

# **Assembly Instructions**



# **Assembly Instructions**

Step 2





# **Assembly Instructions**