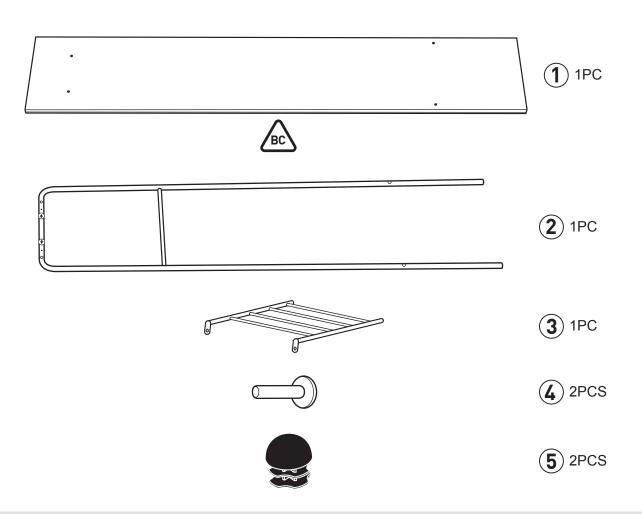

### **Components - Panels**

If you need help or have damaged or missing parts, email: customerservices(a)habitat.co.uk or call: 0344 499 4686

Please check you have all the panels listed below

Note: There are 'Batch Code' labels where shown on the indicated items, these should be retained.