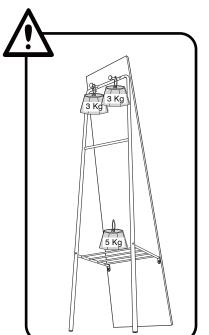

Please take care to distribute weight evenly so as not to accidentally topple mirror.