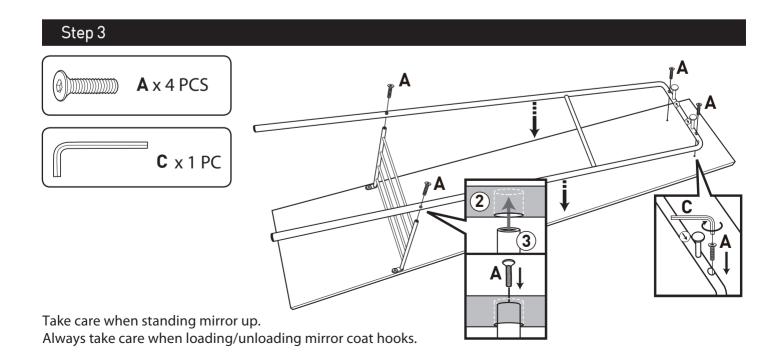

heck you have all the panels listed below



Note: There are 'Batch Code' labels where shown on the indicated items, these should be retained.



## **Components - Fittings**

Please check you have all the fixings listed belowNote

**Note:** The quantities below are the correct amount to complete the assembly. In some cases more fittings may be supplied than are required.

#### **Ruler** – To help correctly identify the fixings

0 5 10 15 20 25 30 35 40 45 50 55 60 65 70 75 80 85 90 95 100 105 110 115 120

|                            | B                           | C                |
|----------------------------|-----------------------------|------------------|
| 22 mm Allen screws x 6 PCS | 15.5 mm Allen screw x 2 PCS | Allen key x 1 PC |

## **Assembly Instructions**



#### Step 2