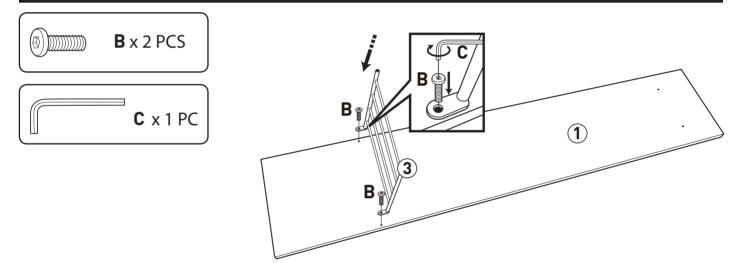

check you have all the panels listed below



Note: There are 'Batch Code' labels where shown on the indicated items, these should be retained.



## **Components - Fittings**

Please check you have all the fixings listed belowNote

**Note:** The quantities below are the correct amount to complete the assembly. In some cases more fittings may be supplied than are required.

#### **Ruler** – To help correctly identify the fixings

0 5 10 15 20 25 30 35 40 45 50 55 60 65 70 75 80 85 90 95 100 105 110 115 120

|                            | B                           | C                |
|----------------------------|-----------------------------|------------------|
| 22 mm Allen screws x 6 PCS | 15.5 mm Allen screw x 2 PCS | Allen key x 1 PC |

## **Assembly Instructions**



#### Step 2