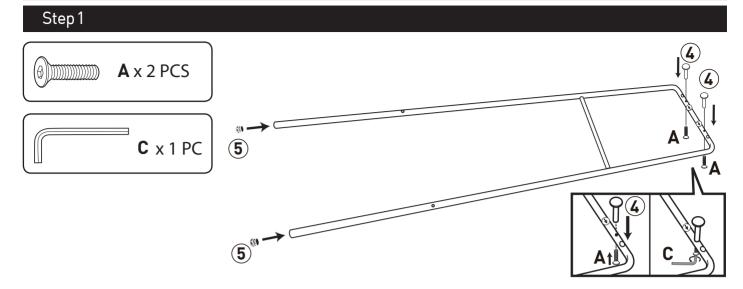

99 4686

Please check you have all the panels listed below



Note: There are 'Batch Code' labels where shown on the indicated items, these should be retained.



## **Components - Fittings**

Please check you have all the fixings listed belowNote

**Note:** The quantities below are the correct amount to complete the assembly. In some cases more fittings may be supplied than are required.

#### **Ruler** – To help correctly identify the fixings

0 5 10 15 20 25 30 35 40 45 50 55 60 65 70 75 80 85 90 95 100 105 110 115 120

|                            | B                           | C                |
|----------------------------|-----------------------------|------------------|
| 22 mm Allen screws x 6 PCS | 15.5 mm Allen screw x 2 PCS | Allen key x 1 PC |

## **Assembly Instructions**



#### Step 2