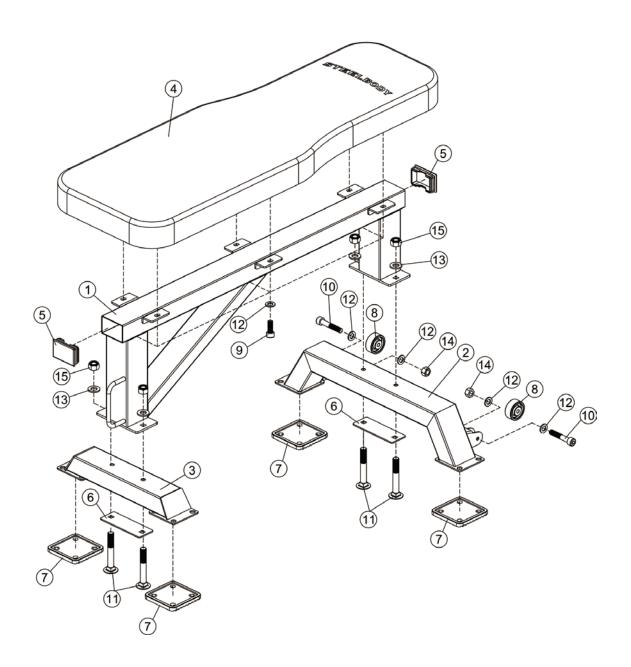

## ORDERING REPLACEMENT PARTS

Replacement parts can be ordered by contacting our Customer Solutions Department,

www.puretecfitness.com

Email: service@puretecfitness.com

When ordering replacement parts, please give the following information,

- 1. Model
- 2. Description of Parts
- 3. Part Number
- 4. Date of Purchase