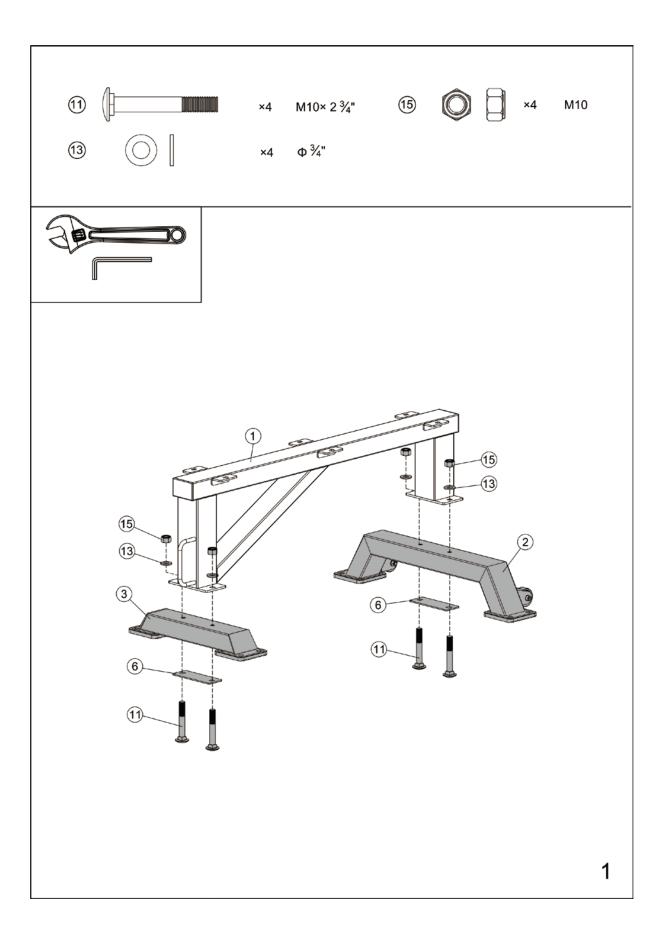

## STEELBODY

## FLAT BENCH STB-10101



IMPORTANT: Please read the Important Safety Notice and Assembly Information in the Owner's manual before assembling this product.

Assembly Manual

170601

















## LIMITED WARRANTY

Pure-Tec Limited warrants this product to be free from defects in workmanship and material, under normal use and service conditions. Please refer to <a href="www.puretecfitness.com">www.puretecfitness.com</a> for warranty conditions. This warranty extends only to the original purchaser and is **valid for home use only.** Pure-Tec's obligation under this Warranty is limited to replacing damaged or faulty parts at Pure-Tec's option.

All returns must be pre-authorised by Pure-Tec. This warranty does not extend to any product or damage to a product caused by or attributable to freight damage, abuse, misuse, improper or abnormal usage, purchasers own repairs or for products used for commercial or rental purposes. No other warranty beyond that specifically set forth a