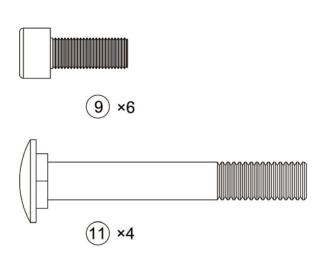

## FLAT BENCH STB-10101

IMPORTANT: Please read the Important Safety Notice and Assembly Information in the Owner's manual before assembling this product.

Assembly Manual

170601

- 1. Model
- 2. Description of Parts
- 3. Part Number
- 4. Date of Purchase