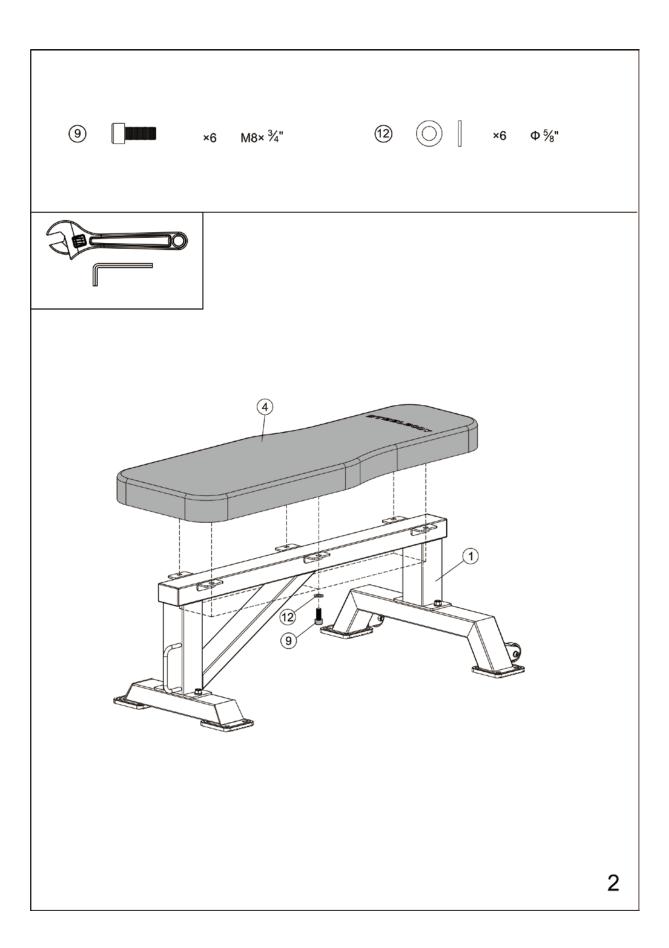

## STEELBODY

## FLAT BENCH STB-10101



IMPORTANT: Please read the Important Safety Notice and Assembly Information in the Owner's manual before assembling this product.

Assembly Manual

170601

















## LIMITED WARRANTY

Pure-Tec Limited warrants this product to be free from defects in workmanship and material, under normal use and service conditions. Please refer to <a href="www.puretecfitness.com">www.puretecfitness.com</a> for warranty conditions. This warranty extends only to the original purchaser and is **valid for home use only.** Pure-Tec's obligation under this Warranty is limited to replacing damaged or faulty parts at Pure-Tec's option.

All returns must be pre-authorised by Pure-Tec. This warranty does not extend to any product or damage to a product caused by or attributable to freight damage, abuse, misuse, improper or abnormal usage, purchasers own repairs or for products used for commercial or rental purposes. No other warranty beyond that specifically set forth abo