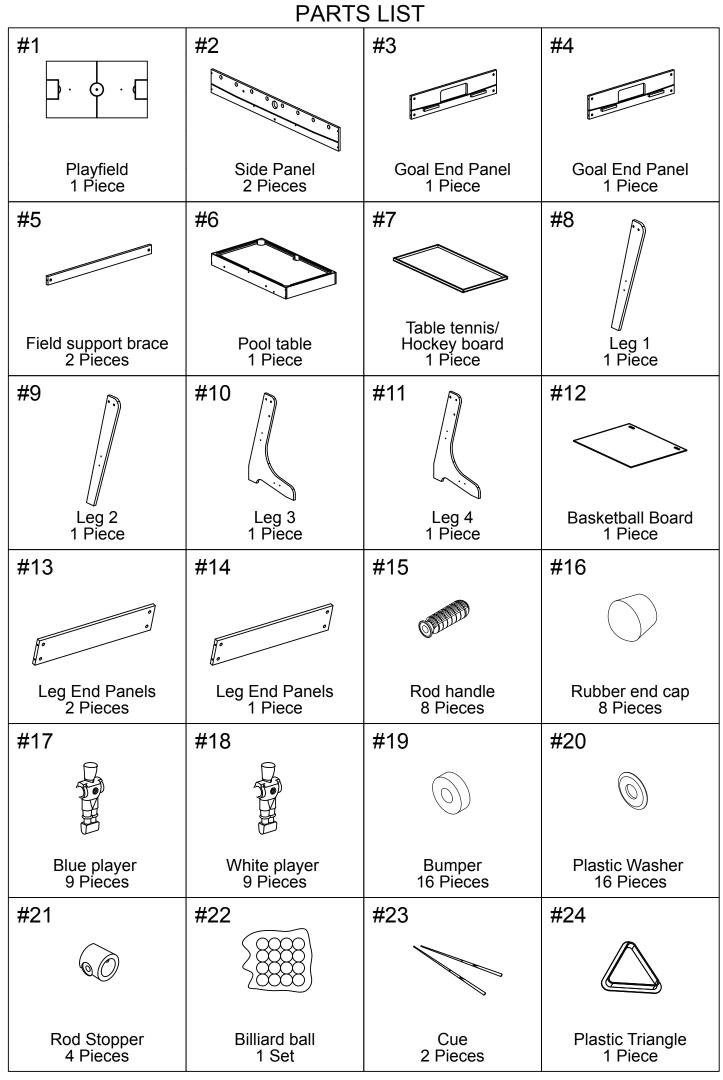

# **IMPORTANT!**

**Please Keep Your Instructions.** Before attempting assembly, please read through this instruction book to familiarize yourself with all the parts and assembly steps. Please refer to the Parts List below and be sure that all parts have been included.

### STEP 1:

Attach the table bracket (part 49) to the goal end panel (part 4) using screw (part 40).

### STEP 2:

Attach the side panel (part 2) to the goal end panel (part 4) using screw (part 39).

Be sure that the holes in the side panels are closest to the floor.

### STEP 3:

Slide the playfield (part 1) into the completed unit. Be sure that the playfield is facing down.

### STEP 4:

Using the predrilled holes attach the field support braces (part 5) to the assembled unit with screw (part 39)

#### STEP 7:

Secure leg end panels (part 13 and 14) to the completed legs using screw (part 38)

# STEP 10:

Attach the net anchor (part 50) to the top of the table tennis/hockey board. Secure the top of the ball return (part 53) to this anchor and the bottom part to the football playing rod.

### STEP 11:

To fold the table upwards. Firstly remove the bolt (part 34) from the table and insert 2 x bolt (part 34) into the predrilled hole in the centre of the football table.

ł

#34

(THE

#34

With the football table fully secured to the pool table, fold the table upwards and insert the remaining bolts (part 34) into the holes between the table frame and legs.