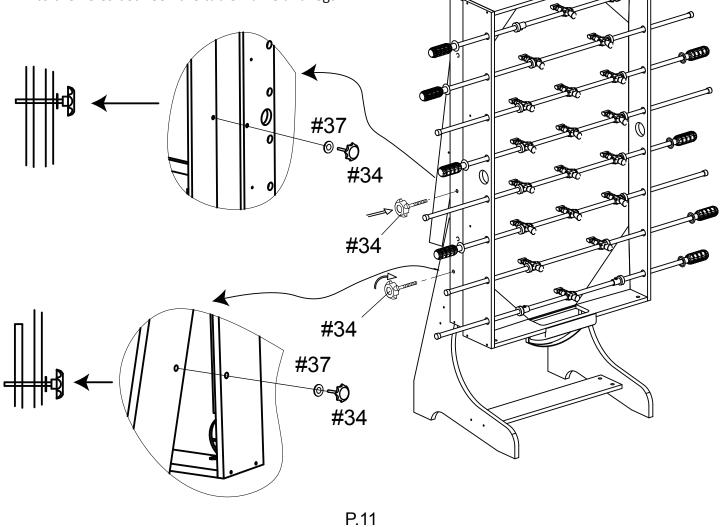

### STEP 11:

To fold the table upwards. Firstly remove the bolt (part 34) from the table and insert 2 x bolt (part 34) into the predrilled hole in the centre of the football table.

ł

#34

(THE

#34

With the football table fully secured to the pool table, fold the table upwards and insert the remaining bolts (part 34) into the holes between the table frame and legs.