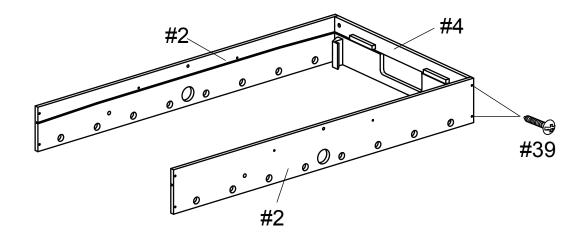

### STEP 2:

Attach the side panel (part 2) to the goal end panel (part 4) using screw (part 39).

Be sure that the holes in the side panels are closest to the floor.