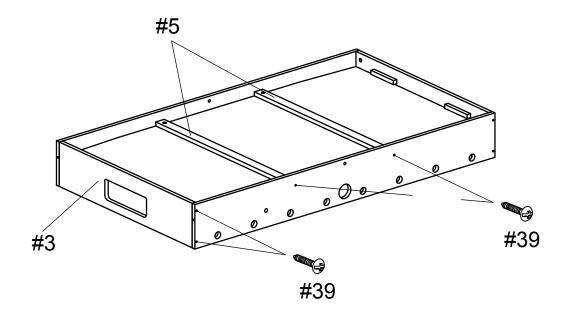

### STEP 4:

Using the predrilled holes attach the field support braces (part 5) to the assembled unit with screw (part 39)