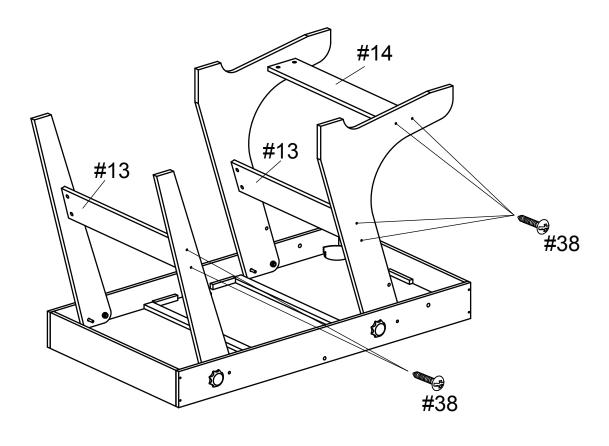

#### STEP 7:

Secure leg end panels (part 13 and 14) to the completed legs using screw (part 38)