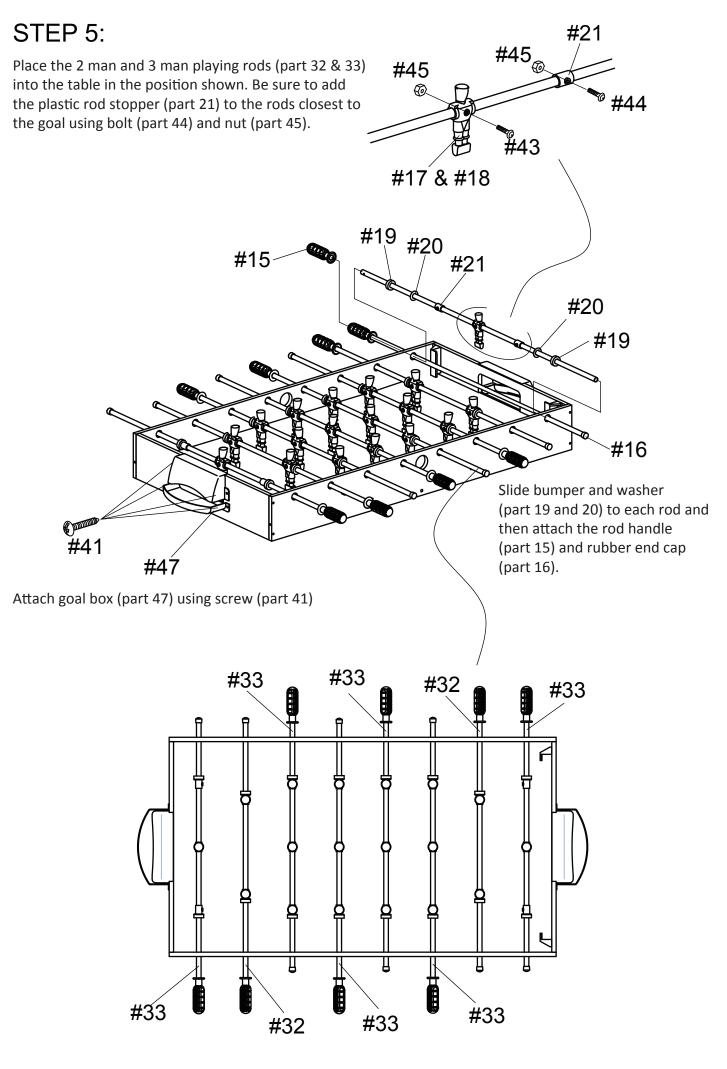

### STEP 4:

Using the predrilled holes attach the field support braces (part 5) to the assembled unit with screw (part 39)