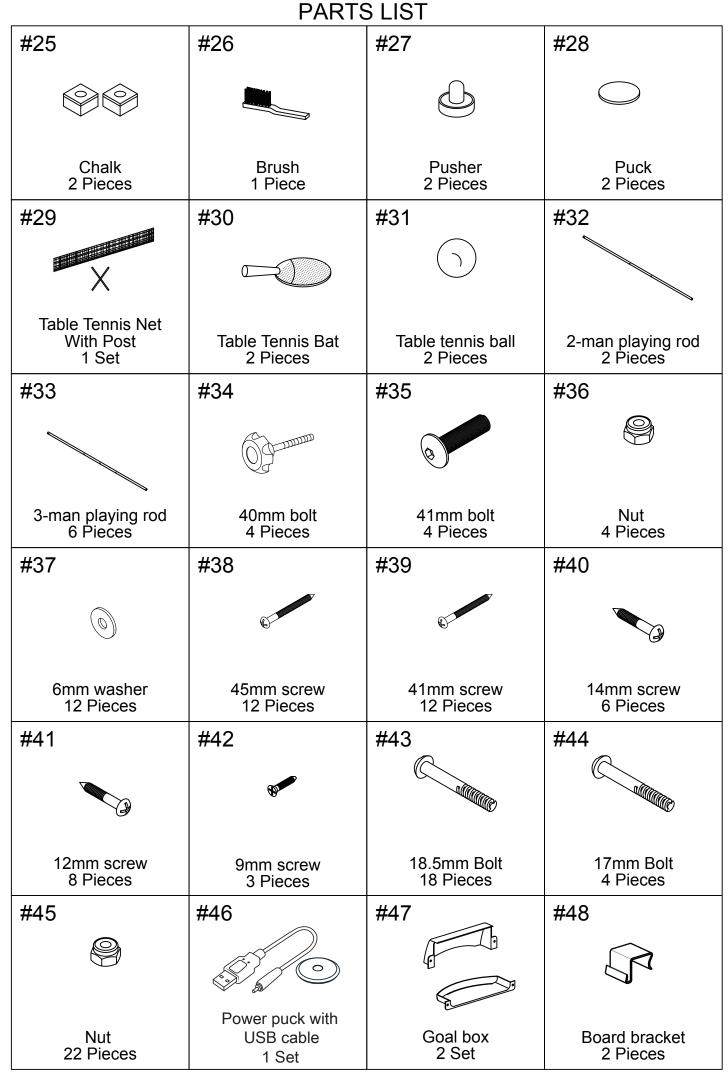

# **IMPORTANT!**

**Please Keep Your Instructions.** Before attempting assembly, please read through this instruction book to familiarize yourself with all the parts and assembly steps. Please refer to the Parts List below and be sure that all parts have been included.

#### Instructions for use of the Power Puck:

- Please turn off the Power Puck before charge.
- Please use 1 1.5A output charger (not included) or computer to charge the Power Puck.
- Normal charging time is around 50 minutes.
- Please ensure you charge the Power Puck for a minimum of 1 hour for the first initial charge.
- To play with the Power Puck, please turn on the button under the puck.

ON / OFF SWITCH. Turn ON, to play. Turn OFF to store, or charge.

CHARGE PORT. Install USB cable here and connect to computer / output charger to charge.

Connector - Push into Power Puck.

USB PLUG - Connect to computer / output charger. (50mins charge time)