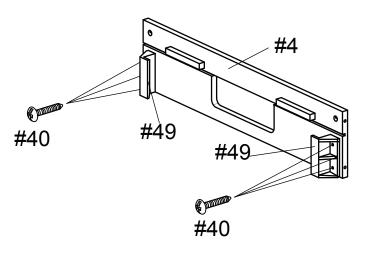

### STEP 1:

Attach the table bracket (part 49) to the goal end panel (part 4) using screw (part 40).