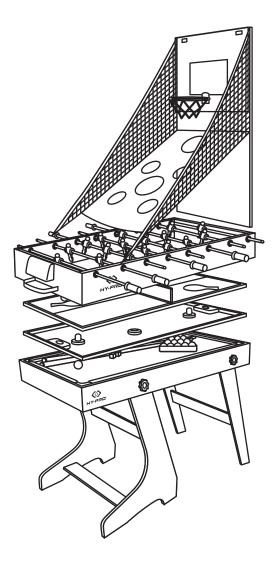

### STEP 1:

Attach the table bracket (part 49) to the goal end panel (part 4) using screw (part 40).

### STEP 2:

Attach the side panel (part 2) to the goal end panel (part 4) using screw (part 39).

Be sure that the holes in the side panels are closest to the floor.

### STEP 3:

Slide the playfield (part 1) into the completed unit. Be sure that the playfield is facing down.

### STEP 4:

Using the predrilled holes attach the field support braces (part 5) to the assembled unit with screw (part 39)

### STEP 8:

Make sure that all screws and bolts are tight and secure. Using two adults carefully turn the table upright onto its legs.

The table tennis net set (part 29) will fit securely into the table tennis/hockey board (part 7).

# STEP 10:

Attach the net anchor (part 50) to the top of the table tennis/hockey board. Secure the top of the ball return (part 53) to this anchor and the bottom part to the football playing rod.

### STEP 11:

To fold the table upwards. Firstly remove the bolt (part 34) from the table and insert 2 x bolt (part 34) into the predrilled hole in the centre of the football table.

ł

#34

(THE

#34

With the football table fully secured to the pool table, fold the table upwards and insert the remaining bolts (part 34) into the holes between the table frame and legs.