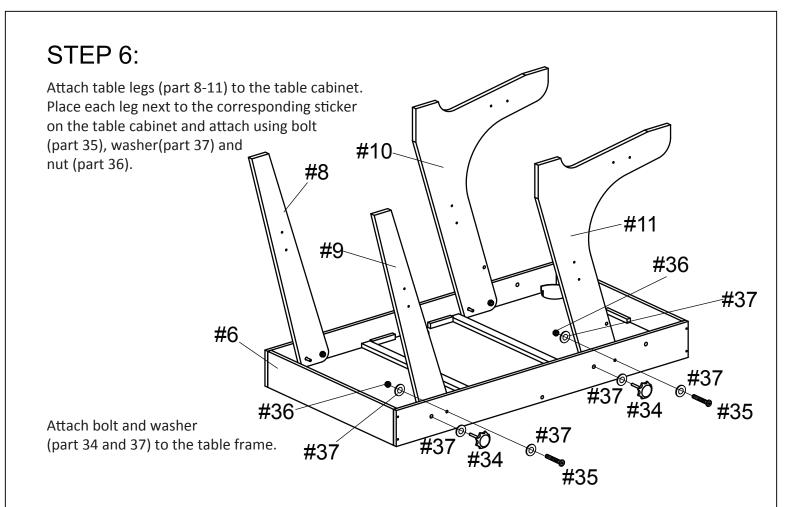

### STEP 4:

Using the predrilled holes attach the field support braces (part 5) to the assembled unit with screw (part 39)