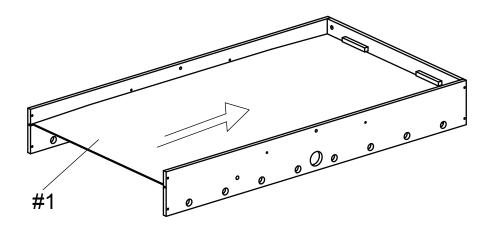

### STEP 3:

Slide the playfield (part 1) into the completed unit. Be sure that the playfield is facing down.