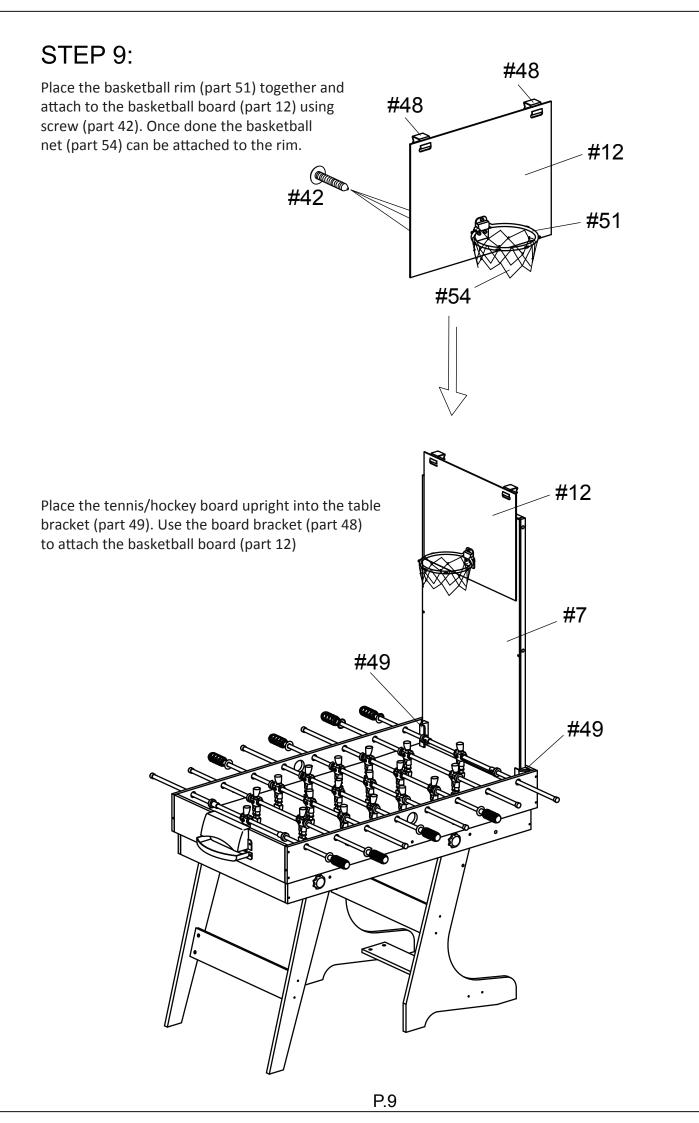

### STEP 8:

Make sure that all screws and bolts are tight and secure. Using two adults carefully turn the table upright onto its legs.

The table tennis net set (part 29) will fit securely into the table tennis/hockey board (part 7).

# STEP 10:

Attach the net anchor (part 50) to the top of the table tennis/hockey board. Secure the top of the ball return (part 53) to this anchor and the bottom part to the football playing rod.