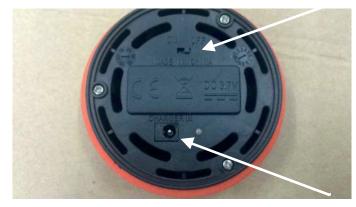

#### Instructions for use of the Power Puck:

- Please turn off the Power Puck before charge.
- Please use 1 1.5A output charger (not included) or computer to charge the Power Puck.
- Normal charging time is around 50 minutes.
- Please ensure you charge the Power Puck for a minimum of 1 hour for the first initial charge.
- To play with the Power Puck, please turn on the button under the puck.

ON / OFF SWITCH. Turn ON, to play. Turn OFF to store, or charge.

CHARGE PORT. Install USB cable here and connect to computer / output charger to charge.

Connector - Push into Power Puck.

USB PLUG - Connect to computer / output charger. (50mins charge time)