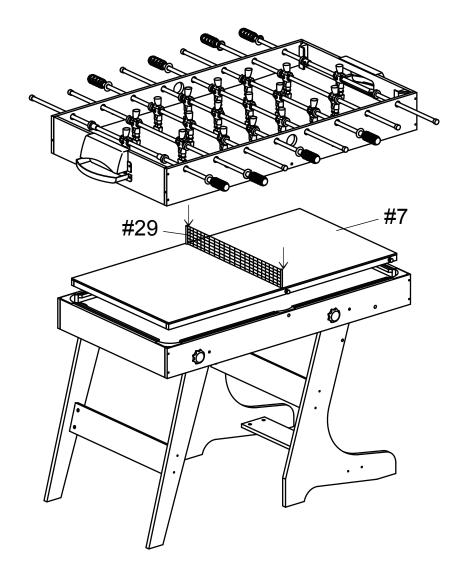

### STEP 8:

Make sure that all screws and bolts are tight and secure. Using two adults carefully turn the table upright onto its legs.

The table tennis net set (part 29) will fit securely into the table tennis/hockey board (part 7).