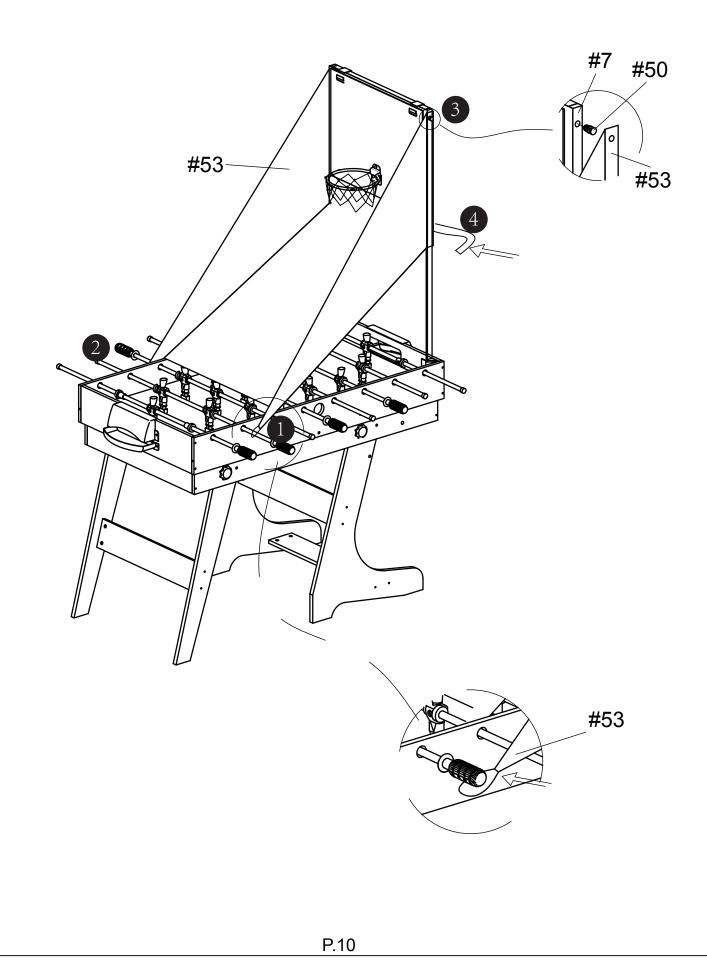

# STEP 10:

Attach the net anchor (part 50) to the top of the table tennis/hockey board. Secure the top of the ball return (part 53) to this anchor and the bottom part to the football playing rod.