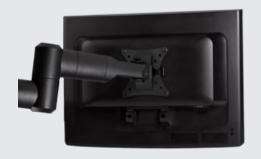

## Description

A classic swing arm bracket with a universal VESA fit plate. For screens from 23" to 42" this brackets swing arm function not only helps provide perfect viewing comfort, but also gives customers the flexibility if the area of installation is confined. Decorative cover conceals all cables from view.