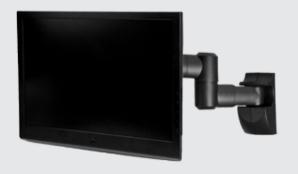

## Description

A classic swing arm bracket with a universal VESA fit plate. For screens from 23" to 42" this brackets swing arm function not only helps provide perfect viewing comfort, but also gives customers the flexibility if the area of installation is confined. Decorative cover conceals all cables from view.

| VESA Compliancy | 50x50, 75x75, 100x100, 200x200 | Dimensons | 466x285x220mm |
|-----------------|--------------------------------|-----------|---------------|
| MAX Weight      | 30kg/66lbs                     | Profile   | 89-466mm      |
| Swivel          | -90° - +90°                    | Tilt      | -20° - +20°   |