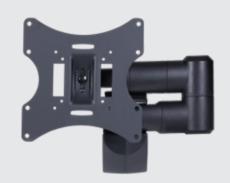

## Swing Arm Wall Bracket for Televisions 23" - 42"

## Description

A classic swing arm bracket with a universal VESA fit plate. For screens from 23" to 42" this brackets swing arm function not only helps provide perfect viewing comfort, but also gives customers the flexibility if the area of installation is confined. Decorative cover conceals all cables from view.

| VESA Compliancy | 50x50, 75x75, 100x100, 200x200 | Dimensons | 466x285x220mm |
|-----------------|--------------------------------|-----------|---------------|
| MAX Weight      | 30kg/66lbs                     | Profile   | 89-466mm      |
| Swivel          | -90° - +90°                    | Tilt      | -20° - +20°   |