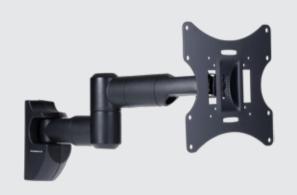

## Swing Arm Wall Bracket for Televisions 23" - 42"

## Description

A classic swing arm bracket with a universal VESA fit plate. For screens from 23" to 42" this brackets swing arm function not only helps provide perfect viewing comfort, but also gives customers the flexibility if the area of installation is confined. Decorative cover conceals all cables from view.