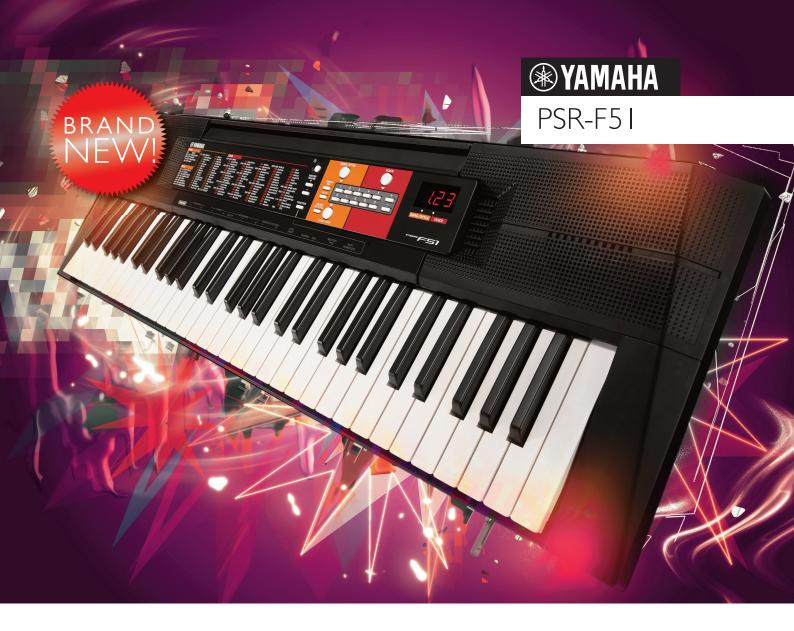

## Easy, user friendly and fun!

## Our principal aim in designing the PSR-F51 was easy functionality that is both straightforward and user-friendly.

As a result, we have developed a keyboard that anyone will find easy to operate and play. Using the intuitive panel, simply select a voice and rhythm to start playing. The PSR-F51's compact and lightweight design packs in a regular size keyboard together with 120 voices and 114 rhythms from all over the world. What's more, this instrument is ideally suited to a wide range of different playing scenarios; not only is the PSR-F51 great for beginners and students, you can also power it with batteries for musical performance "on-the-road".

## PSRF**5**1

- 61 keys
  - In total 120 instrument Voices incl. Preset-Dual Voices
- I 14 accompaniment Styles
- Metronome
- Duo mode for two players
- 30 songs
- Headphone output
- 2.5W + 2.5W Stereo amplifier; 8cm x 2 speakers
- Can be operated on batteries or with the included AC Power Adaptor