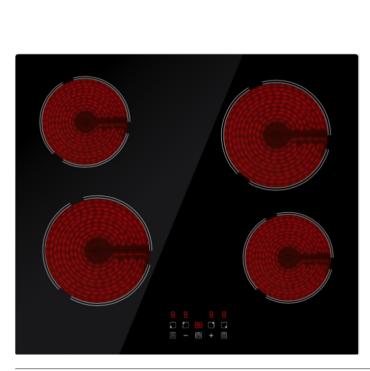

## 60cm Induction Cooktop

Warranty:

1 year

| Features:                   | Zone Powe    |
|-----------------------------|--------------|
| Durable Black Ceramic Glass | Front Left Z |
| Front Touch Controls        | → 1800W      |
| 4 Zones                     | → 180mm      |
| Induction Technology        | Front Right  |
| Zone Timer                  | → 1400W      |
|                             |              |

| Zone Power & Size: |               |
|--------------------|---------------|
| Front Left Zone    | Re            |
| → 1800W            | $\rightarrow$ |
| → 180mm            | $\rightarrow$ |
| Front Right Zone   | Re            |
| → 1400W            | $\rightarrow$ |
| → 160mm            | $\rightarrow$ |

| ar Left Zone  |
|---------------|
| 1400W         |
| 160mm         |
| ar Right Zone |
| 1800W         |
| 180mm         |

| Product Dimensions:   |
|-----------------------|
| Packaged (w, d, h mm) |
| → 650 × 580 × 115mm   |
| Physical (w, d, h mm) |
| → 590 × 520 × 58mm    |
| Weight (Net/Gross):   |
| → 8.0/9.5kg           |