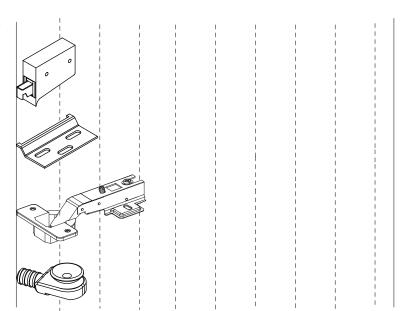

# Fittings (not to scale)

| Code | Item                                       | Quantity |
|------|--------------------------------------------|----------|
| L    | Wall Hanging Support<br>(Fixed to Cabinet) | 2        |
| М    | Wall Hanging<br>Bracket (Fixed to Wall)    | 2        |
| Q    | Flap Hinge 26                              | 2        |
| S    | Support for<br>Glass Shelf (2)             | 4        |