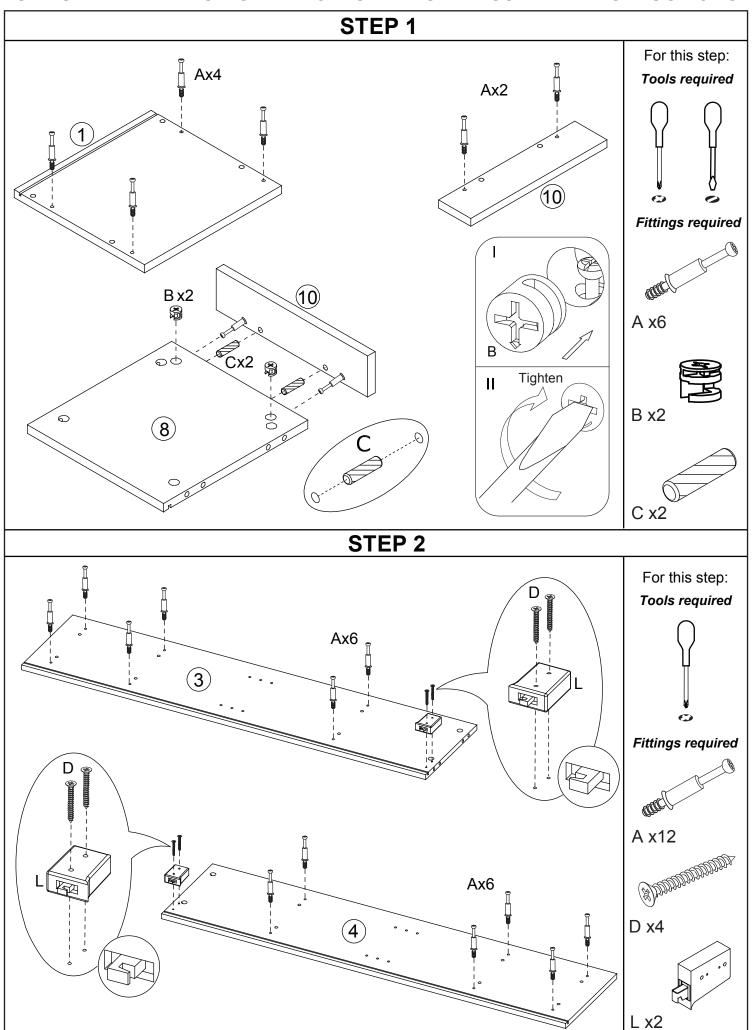

## **Parts and Fittings Checklist**

Please check the pack contents before assembling the product. If any components are missing, please contact your retailer.

The fittings pack contains small items that should be kept away from children.

## All parts are packed in one carton

|                                | !                        |                                |
|--------------------------------|--------------------------|--------------------------------|
| 1                              | 2                        | 3                              |
| Description: Top Panel         | Description: Glass Shelf | Description: LH Side Panel     |
| Qty: 1                         | Qty: 1                   | Qty: 1                         |
| Size: 300 x 285 x 15 mm        | Size: 267 x 250 x 5 mm   | Size: 1185 x 284 x 15 mm       |
| Carton No: 1/1                 | Carton No: 1/1           | Carton No: 1/1                 |
| 4                              | 5                        | 6                              |
| Description: RH Side Panel     | Description: Back Panel  | Description: Upper Fixed Shelf |
| Qty: 1                         | Qty: 1                   | Qty: 1                         |
| Size: 1185 x 284 x 15 mm       | Size: 1123 x 276 x 3 mm  | Size: 268 x 268 x 15 mm        |
| Carton No: 1/1                 | Carton No: 1/1           | Carton No: 1/1                 |
| 7                              | 8                        | 9                              |
| Description: Lower Fixed Shelf | Description: Base Panel  | Description: Flap              |
| Qty: 1                         | Qty: 1                   | Qty: 1                         |
| Size: 268 x 268 x 15 mm        | Size: 268 x 284 x 15 mm  | Size: 298 x 140 x 15 mm        |
| Carton No: 1/1                 | Carton No: 1/1           | Carton No: 1/1                 |
| 10                             |                          |                                |
| Description: Fascia Rail       |                          |                                |
| Qty: 1                         |                          |                                |
| Size: 298 x 70 x 15 mm         |                          |                                |
| Carton No: 1/1                 |                          |                                |

# Fittings (to scale)

| Code | Item                                                    | Quantity |
|------|---------------------------------------------------------|----------|
| А    | Cam Bolt<br>(38mm overall)                              | 18       |
| В    | Cam Lock                                                | 18       |
| С    | Dowel (8x30mm)                                          | 18       |
| D    | Screw for Fitting<br>Wall Support<br>(4x32mm)           | 4        |
| E    | Screw for Fitting Hinge<br>and back panel<br>(3.5x12mm) | 8        |