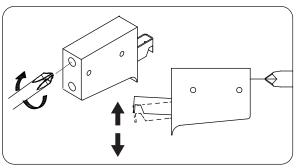

#### GALICIA WALL HANGING NARROW SHELF UNIT ASSEMBLY INSTRUCTIONS

Fix brackets to the wall,

screws are not supplied.

Drill the

holes in the wall.

THREE WALL FIXINGS IN THE **BRACKET** 

M<sub>x2</sub>

ii. Hang the cabinet onto the metal wall brackets by carefully aligning the end panels so they just miss the ends of the brackets. To make cabinet level, turn upper screw clockwise on one side only.

iii. When unit is hanging on the brackets, tighten lower screws clockwise, so clamping unit to wall - do not over-tighten.