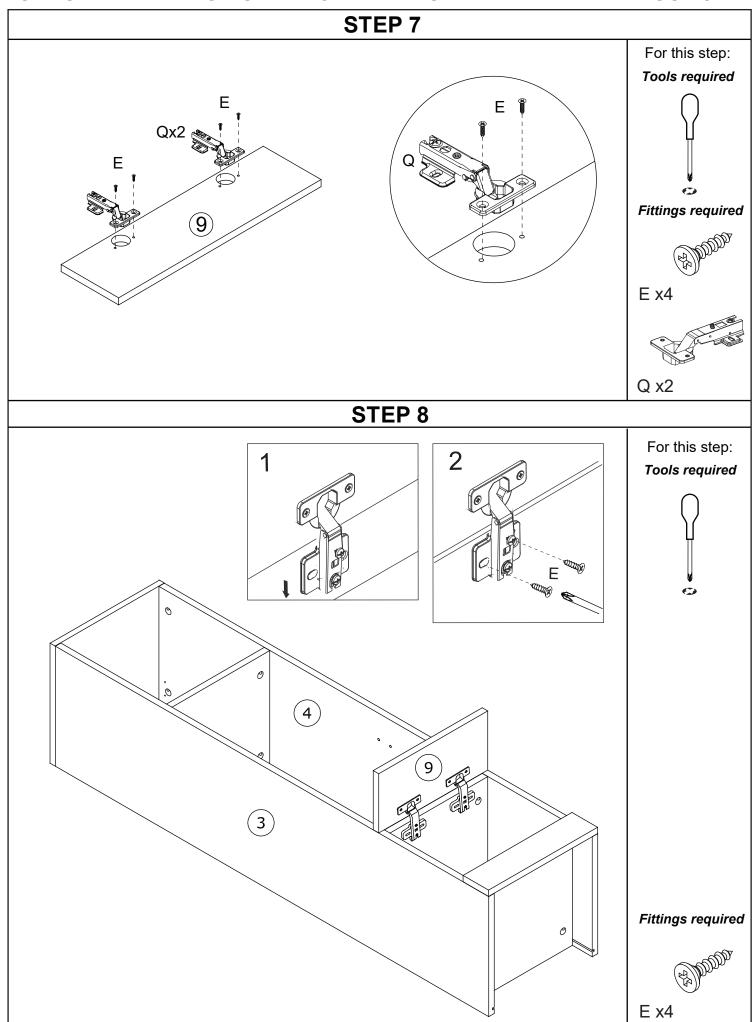

## **Parts and Fittings Checklist**

Please check the pack contents before assembling the product. If any components are missing, please contact your retailer.

The fittings pack contains small items that should be kept away from children.

## All parts are packed in one carton

|                                | !                        |                                |
|--------------------------------|--------------------------|--------------------------------|
| 1                              | 2                        | 3                              |
| Description: Top Panel         | Description: Glass Shelf | Description: LH Side Panel     |
| Qty: 1                         | Qty: 1                   | Qty: 1                         |
| Size: 300 x 285 x 15 mm        | Size: 267 x 250 x 5 mm   | Size: 1185 x 284 x 15 mm       |
| Carton No: 1/1                 | Carton No: 1/1           | Carton No: 1/1                 |
| 4                              | 5                        | 6                              |
| Description: RH Side Panel     | Description: Back Panel  | Description: Upper Fixed Shelf |
| Qty: 1                         | Qty: 1                   | Qty: 1                         |
| Size: 1185 x 284 x 15 mm       | Size: 1123 x 276 x 3 mm  | Size: 268 x 268 x 15 mm        |
| Carton No: 1/1                 | Carton No: 1/1           | Carton No: 1/1                 |
| 7                              | 8                        | 9                              |
| Description: Lower Fixed Shelf | Description: Base Panel  | Description: Flap              |
| Qty: 1                         | Qty: 1                   | Qty: 1                         |
| Size: 268 x 268 x 15 mm        | Size: 268 x 284 x 15 mm  | Size: 298 x 140 x 15 mm        |
| Carton No: 1/1                 | Carton No: 1/1           | Carton No: 1/1                 |
| 10                             |                          |                                |
| Description: Fascia Rail       |                          |                                |
| Qty: 1                         |                          |                                |
| Size: 298 x 70 x 15 mm         |                          |                                |
| Carton No: 1/1                 |                          |                                |

# Fittings (to scale)

| Code | Item                                                    | Quantity |
|------|---------------------------------------------------------|----------|
| А    | Cam Bolt<br>(38mm overall)                              | 18       |
| В    | Cam Lock                                                | 18       |
| С    | Dowel (8x30mm)                                          | 18       |
| D    | Screw for Fitting<br>Wall Support<br>(4x32mm)           | 4        |
| E    | Screw for Fitting Hinge<br>and back panel<br>(3.5x12mm) | 8        |

# Fittings (not to scale)

| Code | Item                                       | Quantity |
|------|--------------------------------------------|----------|
| L    | Wall Hanging Support<br>(Fixed to Cabinet) | 2        |
| М    | Wall Hanging<br>Bracket (Fixed to Wall)    | 2        |
| Q    | Flap Hinge 26                              | 2        |
| S    | Support for<br>Glass Shelf (2)             | 4        |