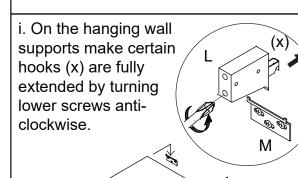

# Fittings (not to scale)

| Code | Item                                       | Quantity |
|------|--------------------------------------------|----------|
| L    | Wall Hanging Support<br>(Fixed to Cabinet) | 2        |
| М    | Wall Hanging<br>Bracket (Fixed to Wall)    | 2        |
| Q    | Flap Hinge 26                              | 2        |
| S    | Support for<br>Glass Shelf (2)             | 4        |

#### GALICIA WALL HANGING NARROW SHELF UNIT ASSEMBLY INSTRUCTIONS

Fix brackets to the wall,

screws are not supplied.

Drill the

holes in the wall.

THREE WALL FIXINGS IN THE **BRACKET** 

M<sub>x2</sub>

ii. Hang the cabinet onto the metal wall brackets by carefully aligning the end panels so they just miss the ends of the brackets. To make cabinet level, turn upper screw clockwise on one side only.