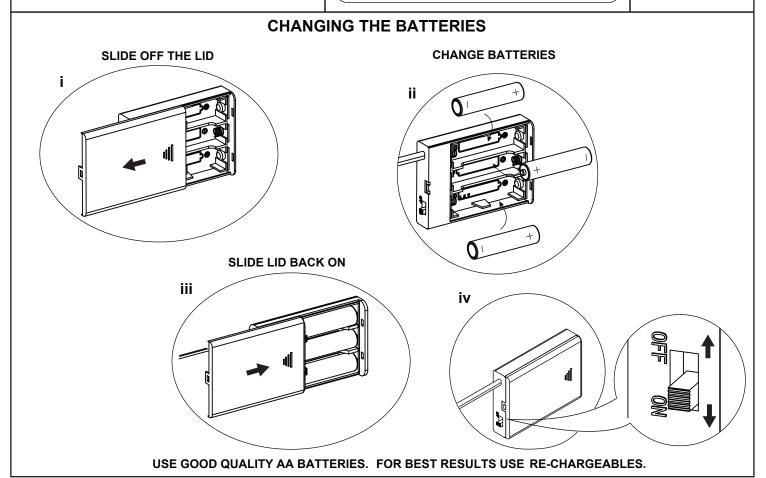

# GALICIA WALL HANGING NARROW SHELF UNIT ASSEMBLY INSTRUCTIONS Fittings packed in each LED pack.

| Code | Item                              | Quantity |
|------|-----------------------------------|----------|
| G    | Screw for LED<br>& Cable Clips    | 2        |
| Н    | Battery Box                       | 1        |
| Т    | Sticky Pad                        | 1        |
| U    | Clip-on Blue LED<br>Strip (25 cm) | 1        |
| К    | Cable Clip                        | 2        |