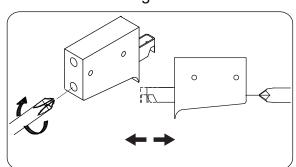

#### GALICIA WALL HANGING NARROW SHELF UNIT ASSEMBLY INSTRUCTIONS

Fix brackets to the wall,

screws are not supplied.

Drill the

holes in the wall.

THREE WALL FIXINGS IN THE **BRACKET** 

M<sub>x2</sub>

ii. Hang the cabinet onto the metal wall brackets by carefully aligning the end panels so they just miss the ends of the brackets. To make cabinet level, turn upper screw clockwise on one side only.

iii. When unit is hanging on the brackets, tighten lower screws clockwise, so clamping unit to wall - do not over-tighten.