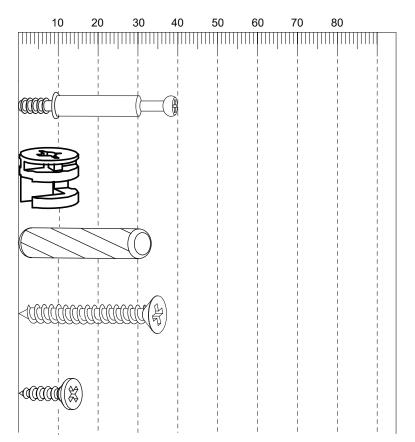

## **Parts and Fittings Checklist**

Please check the pack contents before assembling the product. If any components are missing, please contact your retailer.

The fittings pack contains small items that should be kept away from children.

## All parts are packed in one carton

|                                | !                        |                                |
|--------------------------------|--------------------------|--------------------------------|
| 1                              | 2                        | 3                              |
| Description: Top Panel         | Description: Glass Shelf | Description: LH Side Panel     |
| Qty: 1                         | Qty: 1                   | Qty: 1                         |
| Size: 300 x 285 x 15 mm        | Size: 267 x 250 x 5 mm   | Size: 1185 x 284 x 15 mm       |
| Carton No: 1/1                 | Carton No: 1/1           | Carton No: 1/1                 |
| 4                              | 5                        | 6                              |
| Description: RH Side Panel     | Description: Back Panel  | Description: Upper Fixed Shelf |
| Qty: 1                         | Qty: 1                   | Qty: 1                         |
| Size: 1185 x 284 x 15 mm       | Size: 1123 x 276 x 3 mm  | Size: 268 x 268 x 15 mm        |
| Carton No: 1/1                 | Carton No: 1/1           | Carton No: 1/1                 |
| 7                              | 8                        | 9                              |
| Description: Lower Fixed Shelf | Description: Base Panel  | Description: Flap              |
| Qty: 1                         | Qty: 1                   | Qty: 1                         |
| Size: 268 x 268 x 15 mm        | Size: 268 x 284 x 15 mm  | Size: 298 x 140 x 15 mm        |
| Carton No: 1/1                 | Carton No: 1/1           | Carton No: 1/1                 |
| 10                             |                          |                                |
| Description: Fascia Rail       |                          |                                |
| Qty: 1                         |                          |                                |
| Size: 298 x 70 x 15 mm         |                          |                                |
| Carton No: 1/1                 |                          |                                |

# Fittings (to scale)

| Code | Item                                                    | Quantity |
|------|---------------------------------------------------------|----------|
| А    | Cam Bolt<br>(38mm overall)                              | 18       |
| В    | Cam Lock                                                | 18       |
| С    | Dowel (8x30mm)                                          | 18       |
| D    | Screw for Fitting<br>Wall Support<br>(4x32mm)           | 4        |
| E    | Screw for Fitting Hinge<br>and back panel<br>(3.5x12mm) | 8        |