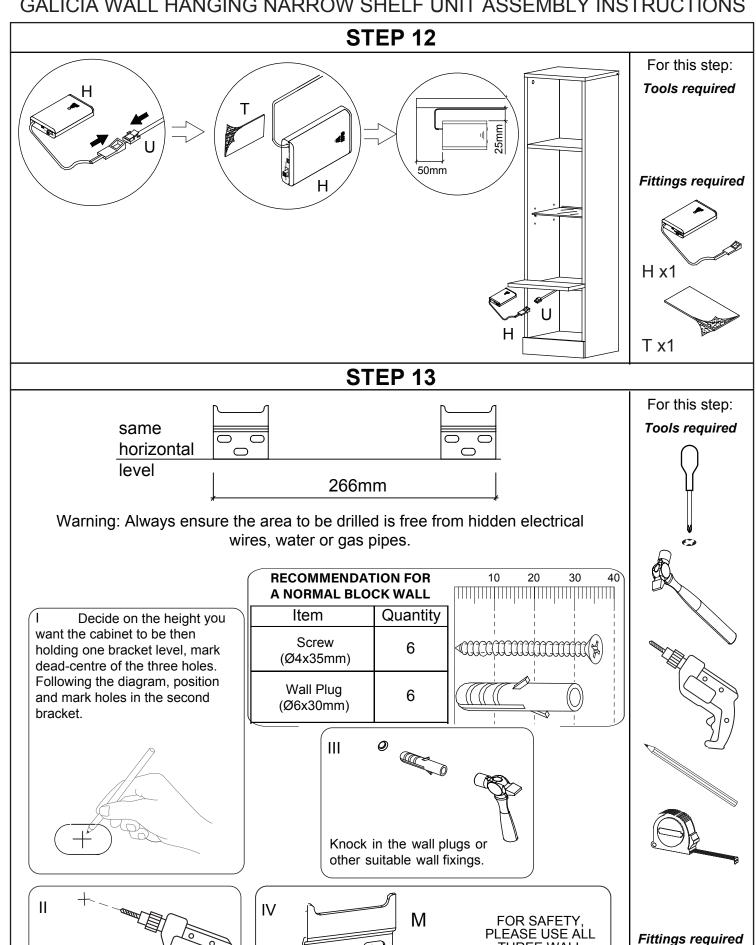

# GALICIA WALL HANGING NARROW SHELF UNIT ASSEMBLY INSTRUCTIONS Fittings packed in each LED pack.

| Code | Item                              | Quantity |
|------|-----------------------------------|----------|
| G    | Screw for LED<br>& Cable Clips    | 2        |
| Н    | Battery Box                       | 1        |
| Т    | Sticky Pad                        | 1        |
| U    | Clip-on Blue LED<br>Strip (25 cm) | 1        |
| К    | Cable Clip                        | 2        |