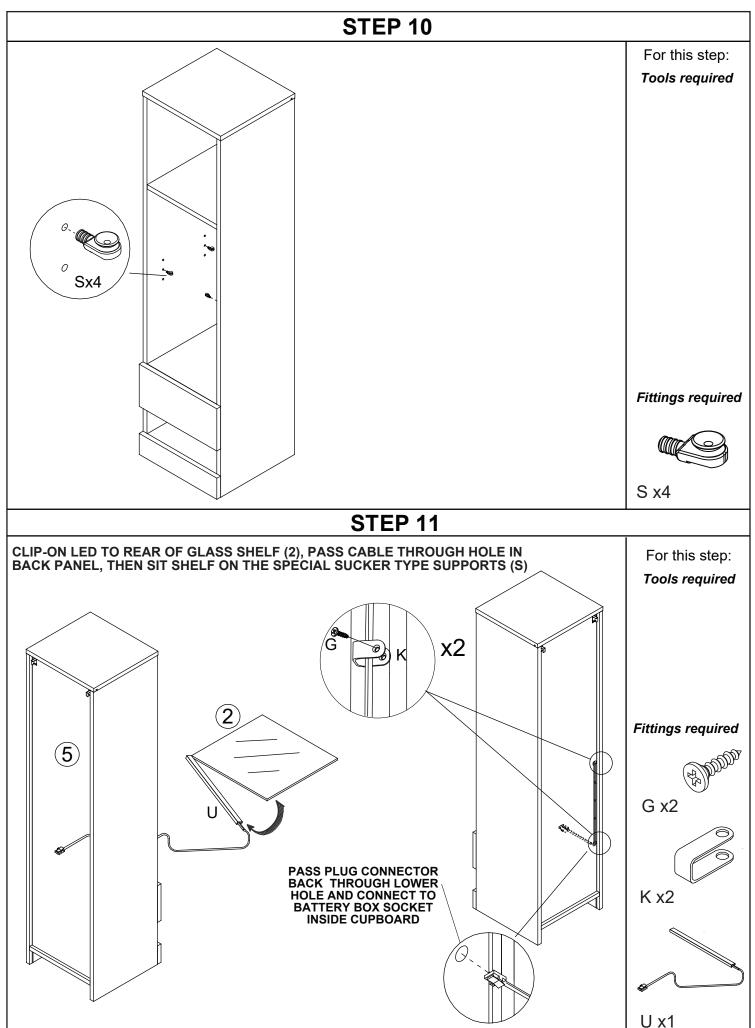

## All parts are packed in one carton

|                                | !                        |                                |
|--------------------------------|--------------------------|--------------------------------|
| 1                              | 2                        | 3                              |
| Description: Top Panel         | Description: Glass Shelf | Description: LH Side Panel     |
| Qty: 1                         | Qty: 1                   | Qty: 1                         |
| Size: 300 x 285 x 15 mm        | Size: 267 x 250 x 5 mm   | Size: 1185 x 284 x 15 mm       |
| Carton No: 1/1                 | Carton No: 1/1           | Carton No: 1/1                 |
| 4                              | 5                        | 6                              |
| Description: RH Side Panel     | Description: Back Panel  | Description: Upper Fixed Shelf |
| Qty: 1                         | Qty: 1                   | Qty: 1                         |
| Size: 1185 x 284 x 15 mm       | Size: 1123 x 276 x 3 mm  | Size: 268 x 268 x 15 mm        |
| Carton No: 1/1                 | Carton No: 1/1           | Carton No: 1/1                 |
| 7                              | 8                        | 9                              |
| Description: Lower Fixed Shelf | Description: Base Panel  | Description: Flap              |
| Qty: 1                         | Qty: 1                   | Qty: 1                         |
| Size: 268 x 268 x 15 mm        | Size: 268 x 284 x 15 mm  | Size: 298 x 140 x 15 mm        |
| Carton No: 1/1                 | Carton No: 1/1           | Carton No: 1/1                 |
| 10                             |                          |                                |
| Description: Fascia Rail       |                          |                                |
| Qty: 1                         |                          |                                |
| Size: 298 x 70 x 15 mm         |                          |                                |
| Carton No: 1/1                 |                          |                                |

# Fittings (not to scale)

| Code | Item                                       | Quantity |
|------|--------------------------------------------|----------|
| L    | Wall Hanging Support<br>(Fixed to Cabinet) | 2        |
| М    | Wall Hanging<br>Bracket (Fixed to Wall)    | 2        |
| Q    | Flap Hinge 26                              | 2        |
| S    | Support for<br>Glass Shelf (2)             | 4        |