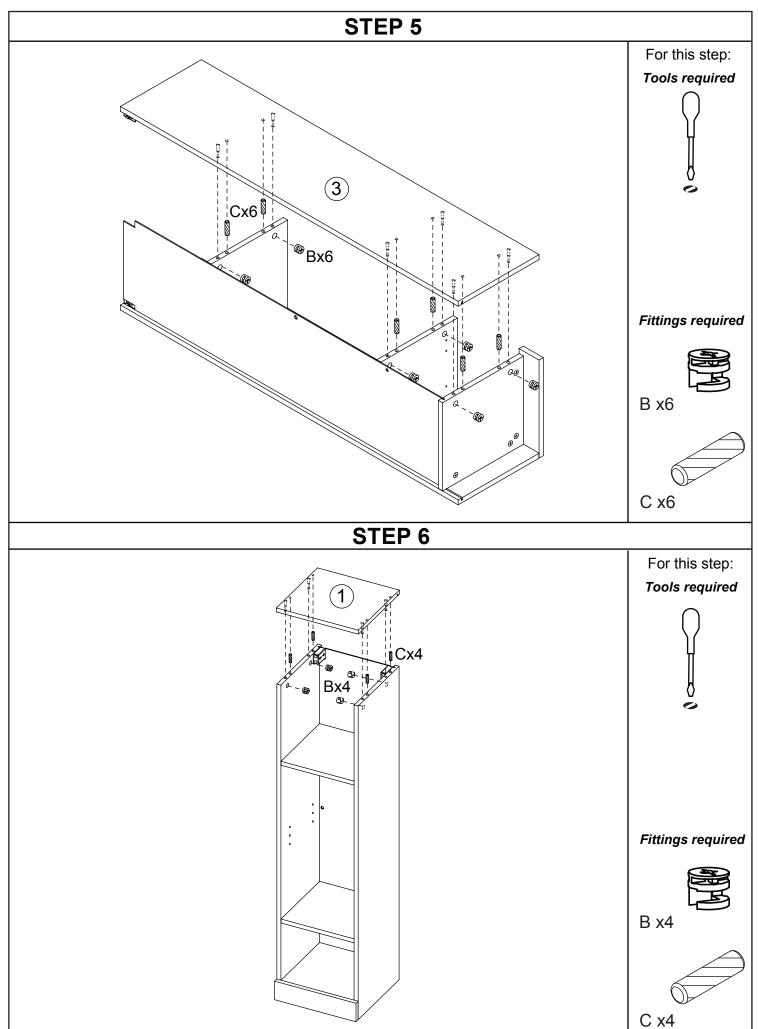

## **Parts and Fittings Checklist**

Please check the pack contents before assembling the product. If any components are missing, please contact your retailer.

The fittings pack contains small items that should be kept away from children.

## All parts are packed in one carton

|                                | !                        |                                |
|--------------------------------|--------------------------|--------------------------------|
| 1                              | 2                        | 3                              |
| Description: Top Panel         | Description: Glass Shelf | Description: LH Side Panel     |
| Qty: 1                         | Qty: 1                   | Qty: 1                         |
| Size: 300 x 285 x 15 mm        | Size: 267 x 250 x 5 mm   | Size: 1185 x 284 x 15 mm       |
| Carton No: 1/1                 | Carton No: 1/1           | Carton No: 1/1                 |
| 4                              | 5                        | 6                              |
| Description: RH Side Panel     | Description: Back Panel  | Description: Upper Fixed Shelf |
| Qty: 1                         | Qty: 1                   | Qty: 1                         |
| Size: 1185 x 284 x 15 mm       | Size: 1123 x 276 x 3 mm  | Size: 268 x 268 x 15 mm        |
| Carton No: 1/1                 | Carton No: 1/1           | Carton No: 1/1                 |
| 7                              | 8                        | 9                              |
| Description: Lower Fixed Shelf | Description: Base Panel  | Description: Flap              |
| Qty: 1                         | Qty: 1                   | Qty: 1                         |
| Size: 268 x 268 x 15 mm        | Size: 268 x 284 x 15 mm  | Size: 298 x 140 x 15 mm        |
| Carton No: 1/1                 | Carton No: 1/1           | Carton No: 1/1                 |
| 10                             |                          |                                |
| Description: Fascia Rail       |                          |                                |
| Qty: 1                         |                          |                                |
| Size: 298 x 70 x 15 mm         |                          |                                |
| Carton No: 1/1                 |                          |                                |

# Fittings (to scale)

| Code | Item                                                    | Quantity |
|------|---------------------------------------------------------|----------|
| А    | Cam Bolt<br>(38mm overall)                              | 18       |
| В    | Cam Lock                                                | 18       |
| С    | Dowel (8x30mm)                                          | 18       |
| D    | Screw for Fitting<br>Wall Support<br>(4x32mm)           | 4        |
| E    | Screw for Fitting Hinge<br>and back panel<br>(3.5x12mm) | 8        |