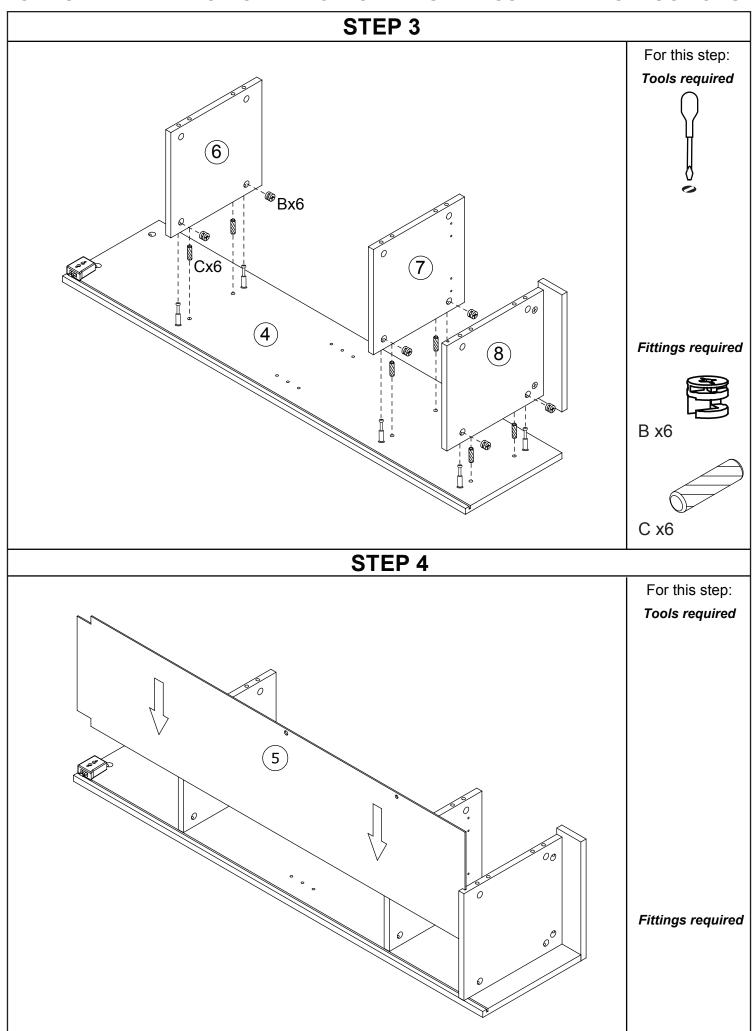

## **Parts and Fittings Checklist**

Please check the pack contents before assembling the product. If any components are missing, please contact your retailer.

The fittings pack contains small items that should be kept away from children.

## All parts are packed in one carton

|                                | !                        |                                |
|--------------------------------|--------------------------|--------------------------------|
| 1                              | 2                        | 3                              |
| Description: Top Panel         | Description: Glass Shelf | Description: LH Side Panel     |
| Qty: 1                         | Qty: 1                   | Qty: 1                         |
| Size: 300 x 285 x 15 mm        | Size: 267 x 250 x 5 mm   | Size: 1185 x 284 x 15 mm       |
| Carton No: 1/1                 | Carton No: 1/1           | Carton No: 1/1                 |
| 4                              | 5                        | 6                              |
| Description: RH Side Panel     | Description: Back Panel  | Description: Upper Fixed Shelf |
| Qty: 1                         | Qty: 1                   | Qty: 1                         |
| Size: 1185 x 284 x 15 mm       | Size: 1123 x 276 x 3 mm  | Size: 268 x 268 x 15 mm        |
| Carton No: 1/1                 | Carton No: 1/1           | Carton No: 1/1                 |
| 7                              | 8                        | 9                              |
| Description: Lower Fixed Shelf | Description: Base Panel  | Description: Flap              |
| Qty: 1                         | Qty: 1                   | Qty: 1                         |
| Size: 268 x 268 x 15 mm        | Size: 268 x 284 x 15 mm  | Size: 298 x 140 x 15 mm        |
| Carton No: 1/1                 | Carton No: 1/1           | Carton No: 1/1                 |
| 10                             |                          |                                |
| Description: Fascia Rail       |                          |                                |
| Qty: 1                         |                          |                                |
| Size: 298 x 70 x 15 mm         |                          |                                |
| Carton No: 1/1                 |                          |                                |

# Fittings (to scale)

| Code | Item                                                    | Quantity |
|------|---------------------------------------------------------|----------|
| А    | Cam Bolt<br>(38mm overall)                              | 18       |
| В    | Cam Lock                                                | 18       |
| С    | Dowel (8x30mm)                                          | 18       |
| D    | Screw for Fitting<br>Wall Support<br>(4x32mm)           | 4        |
| E    | Screw for Fitting Hinge<br>and back panel<br>(3.5x12mm) | 8        |