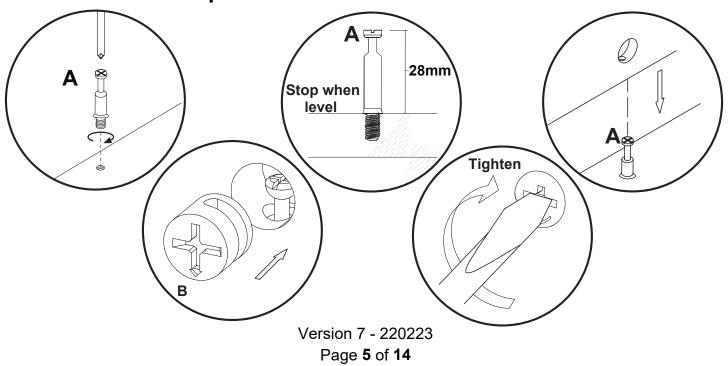

#### GALICIA WALL HANGING NARROW SHELF UNIT ASSEMBLY INSTRUCTIONS

Fix brackets to the wall,

screws are not supplied.

Drill the

holes in the wall.

THREE WALL FIXINGS IN THE **BRACKET** 

M<sub>x2</sub>

ii. Hang the cabinet onto the metal wall brackets by carefully aligning the end panels so they just miss the ends of the brackets. To make cabinet level, turn upper screw clockwise on one side only.

iii. When unit is hanging on the brackets, tighten lower screws clockwise, so clamping unit to wall - do not over-tighten.