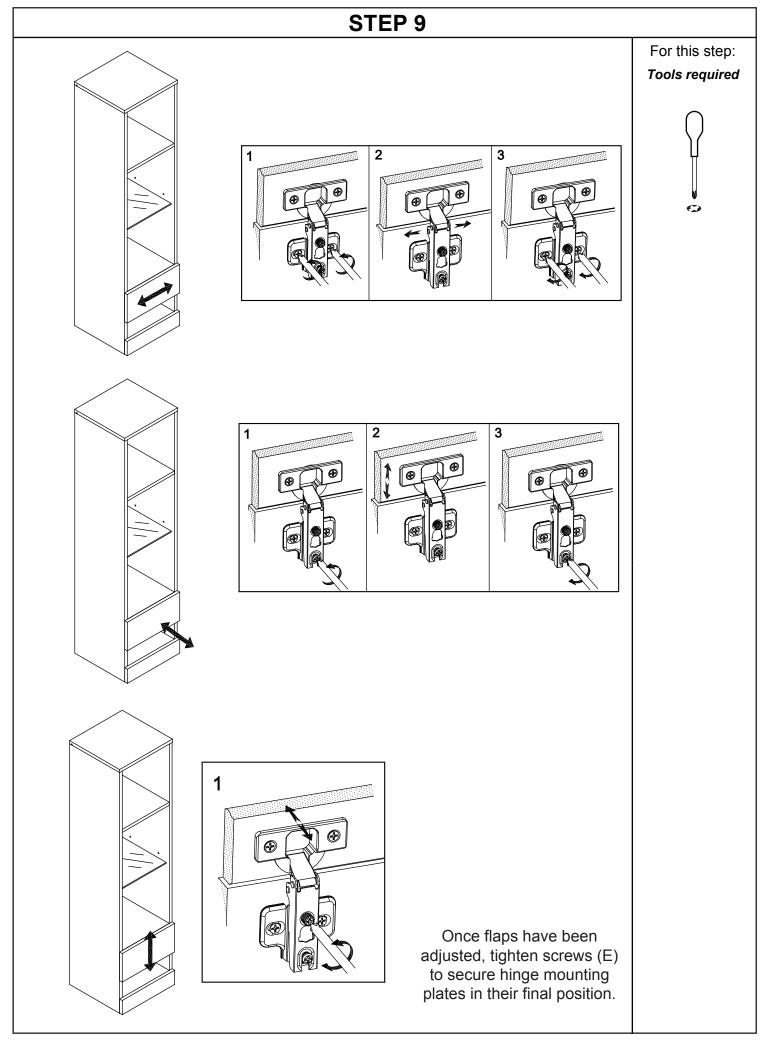

# Fittings (to scale)

| Code | Item                                                    | Quantity |
|------|---------------------------------------------------------|----------|
| А    | Cam Bolt<br>(38mm overall)                              | 18       |
| В    | Cam Lock                                                | 18       |
| С    | Dowel (8x30mm)                                          | 18       |
| D    | Screw for Fitting<br>Wall Support<br>(4x32mm)           | 4        |
| E    | Screw for Fitting Hinge<br>and back panel<br>(3.5x12mm) | 8        |