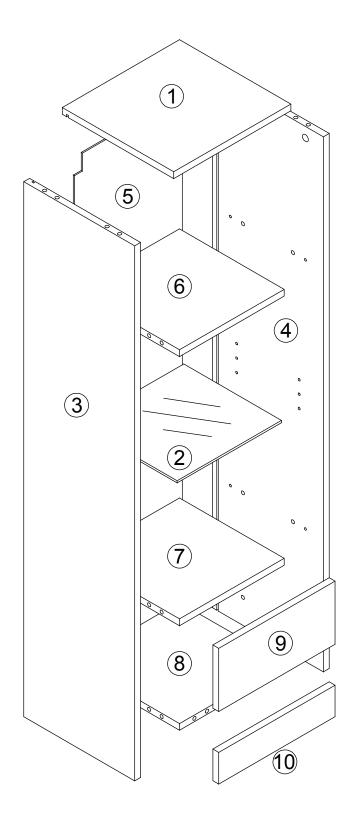

## **Parts and Fittings Checklist**

Please check the pack contents before assembling the product. If any components are missing, please contact your retailer.

The fittings pack contains small items that should be kept away from children.

## All parts are packed in one carton

|                                | !                        |                                |
|--------------------------------|--------------------------|--------------------------------|
| 1                              | 2                        | 3                              |
| Description: Top Panel         | Description: Glass Shelf | Description: LH Side Panel     |
| Qty: 1                         | Qty: 1                   | Qty: 1                         |
| Size: 300 x 285 x 15 mm        | Size: 267 x 250 x 5 mm   | Size: 1185 x 284 x 15 mm       |
| Carton No: 1/1                 | Carton No: 1/1           | Carton No: 1/1                 |
| 4                              | 5                        | 6                              |
| Description: RH Side Panel     | Description: Back Panel  | Description: Upper Fixed Shelf |
| Qty: 1                         | Qty: 1                   | Qty: 1                         |
| Size: 1185 x 284 x 15 mm       | Size: 1123 x 276 x 3 mm  | Size: 268 x 268 x 15 mm        |
| Carton No: 1/1                 | Carton No: 1/1           | Carton No: 1/1                 |
| 7                              | 8                        | 9                              |
| Description: Lower Fixed Shelf | Description: Base Panel  | Description: Flap              |
| Qty: 1                         | Qty: 1                   | Qty: 1                         |
| Size: 268 x 268 x 15 mm        | Size: 268 x 284 x 15 mm  | Size: 298 x 140 x 15 mm        |
| Carton No: 1/1                 | Carton No: 1/1           | Carton No: 1/1                 |
| 10                             |                          |                                |
| Description: Fascia Rail       |                          |                                |
| Qty: 1                         |                          |                                |
| Size: 298 x 70 x 15 mm         |                          |                                |
| Carton No: 1/1                 |                          |                                |