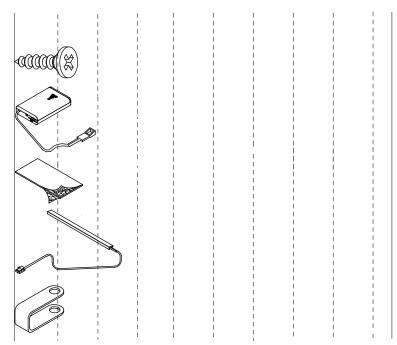

# Fittings (to scale)

| Code | Item                                                    | Quantity |
|------|---------------------------------------------------------|----------|
| А    | Cam Bolt<br>(38mm overall)                              | 18       |
| В    | Cam Lock                                                | 18       |
| С    | Dowel (8x30mm)                                          | 18       |
| D    | Screw for Fitting<br>Wall Support<br>(4x32mm)           | 4        |
| E    | Screw for Fitting Hinge<br>and back panel<br>(3.5x12mm) | 8        |

# GALICIA WALL HANGING NARROW SHELF UNIT ASSEMBLY INSTRUCTIONS Fittings packed in each LED pack.

| Code | Item                              | Quantity |
|------|-----------------------------------|----------|
| G    | Screw for LED<br>& Cable Clips    | 2        |
| Н    | Battery Box                       | 1        |
| Т    | Sticky Pad                        | 1        |
| U    | Clip-on Blue LED<br>Strip (25 cm) | 1        |
| К    | Cable Clip                        | 2        |