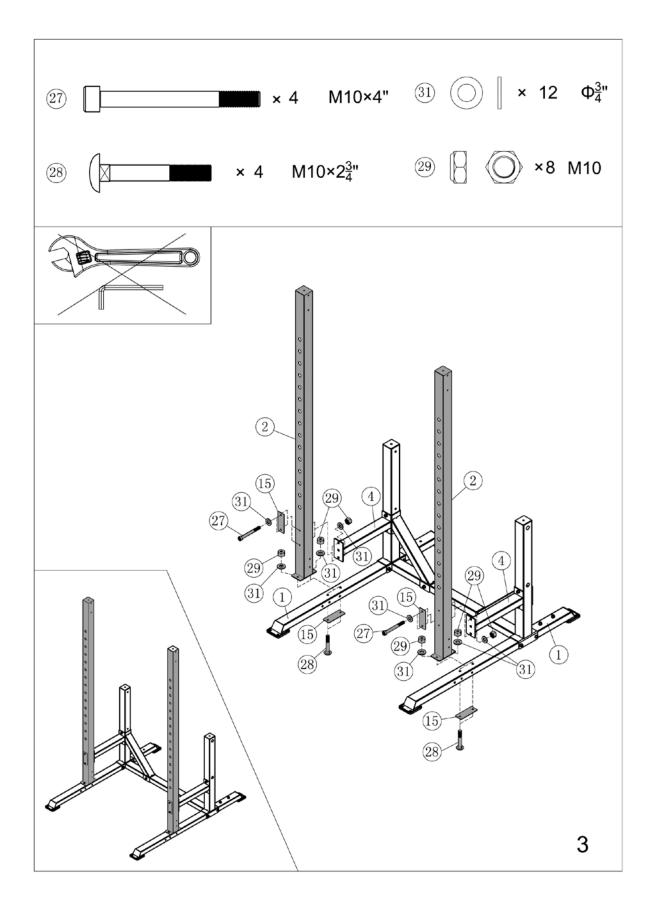

5″

1″

0

 $\frac{1}{2''}$ 

















## LIMITED WARRANTY

Pure-Tec Limited warrants this product to be free from defects in workmanship and material, under normal use and service conditions. Please refer to <u>www.puretecfitness.com</u> for warranty conditions. This warranty extends only to the original purchaser and is **valid for home use only.** Pure-Tec's obligation under this Warranty is limited to replacing damaged or faulty parts at Pure-Tec's option.

All returns must be pre-authorised by Pure-Tec. This warranty does not extend to any product or damage to a product caused by or attributable to freight damage, abuse, misuse, improper or abnormal usage, purchasers own repairs or for products used for commercial or rental purposes. No other warranty beyond that specifically set forth above is authorised by Pu