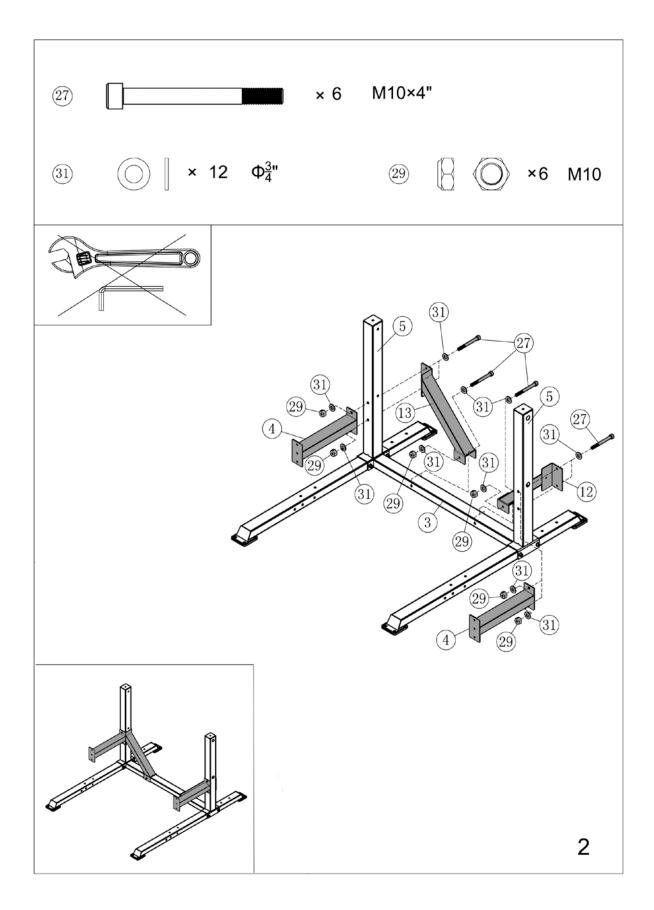

5″

1″

0

 $\frac{1}{2''}$ 

















## LIMITED WARRANTY

Pure-Tec Limited warrants this product to be free from defects in workmanship and material, under normal use and service conditions. Please refer to <u>www.puretecfitness.com</u> for warranty conditions. This warranty extends only to the original purchaser and is **valid for home use only.** Pure-Tec's obligation under this Warranty is limited to replacing damaged or faulty parts at Pure-Tec's option.

All returns must be pre-authorised by Pure-Tec. This warranty does not extend to any product or damage to a product caused by or attributable to freight damage, abuse, misuse, improper or abnormal usage, purchasers own repairs or for products used for commercial or rental purposes. No other warranty beyond that specifically set forth above is authorised by