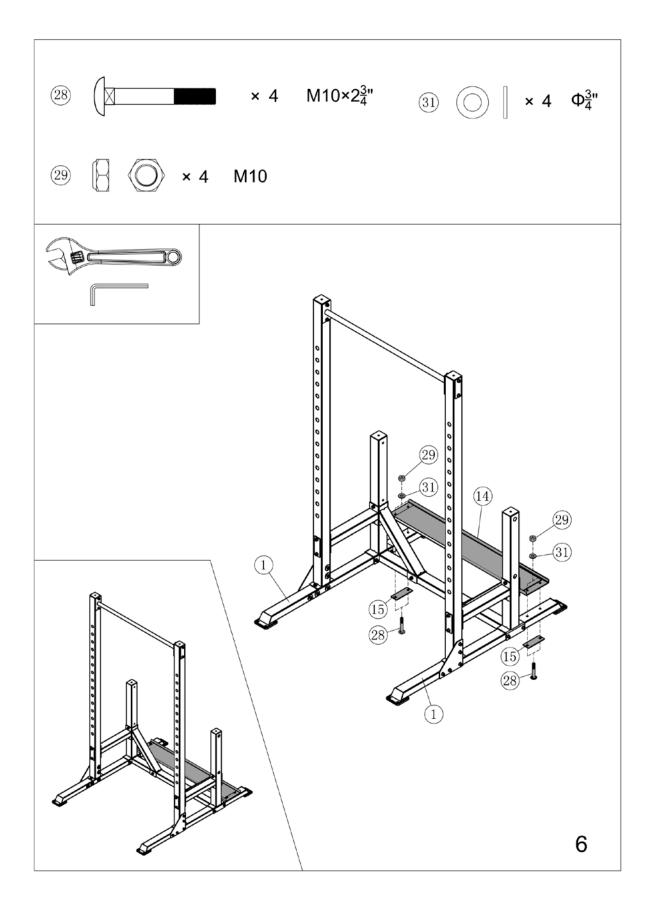

5″

1″

0

 $\frac{1}{2''}$ 

















## LIMITED WARRANTY

Pure-Tec Limited warrants this product to be free from defects in workmanship and material, under normal use and service conditions. Please refer to <u>www.puretecfitness.com</u> for warranty conditions. This warranty extends only to the original purchaser and is **valid for home use only.** Pure-Tec's obligation under this Warranty is limited to replacing damaged or faulty parts at Pure-Tec's option.

All returns must be pre-authorised by Pure-Tec. This warranty does not extend to any product or damage to a product caused by or attributable to freight damage, abuse, misuse, improper or abnormal usage, purchasers own repairs or for products used for commercial or rental purposes. No other warranty beyond that specifically set forth above is authorised by Pure-Tec