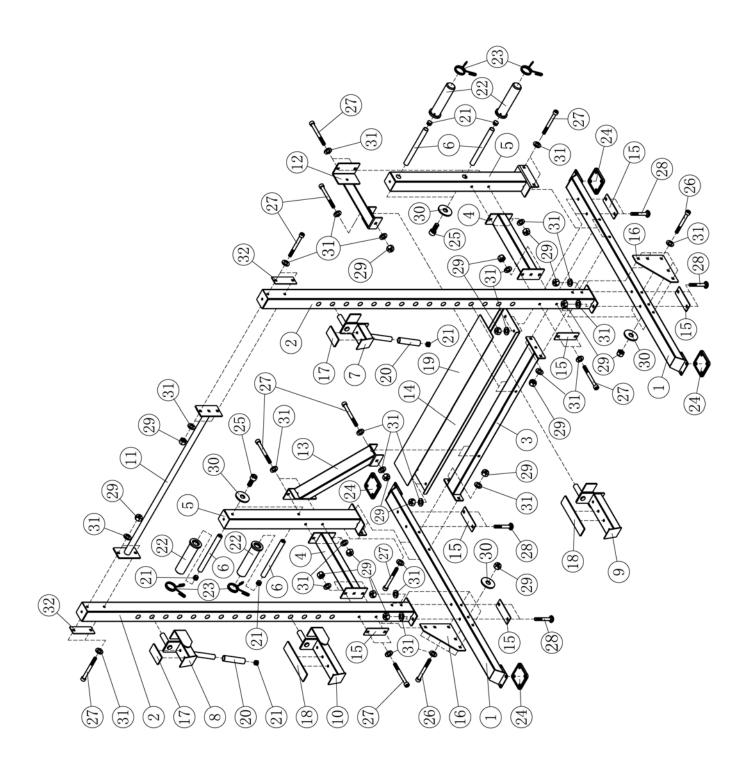

5″

1″

0

 $\frac{1}{2''}$ 

















## LIMITED WARRANTY

Pure-Tec Limited warrants this product to be free from defects in workmanship and material, under normal use and service conditions. Please refer to <u>www.puretecfitness.com</u> for warranty conditions. This warranty extends only to the original purchaser and is **valid for home use only.** Pure-Tec's obligation under this Warranty is limited to replacing damaged or faulty parts at Pure-Tec's option.

All returns must be pre-authorised by Pure-Tec. This warranty does not extend to any product or damage to a product caused by or attributable to freight damage, abuse, misuse, improper or abnormal usage, purchasers own repairs or for products used for commercial or rental purposes. No other warranty beyond that specifically set forth above is authorised by Pure-Tec.

P