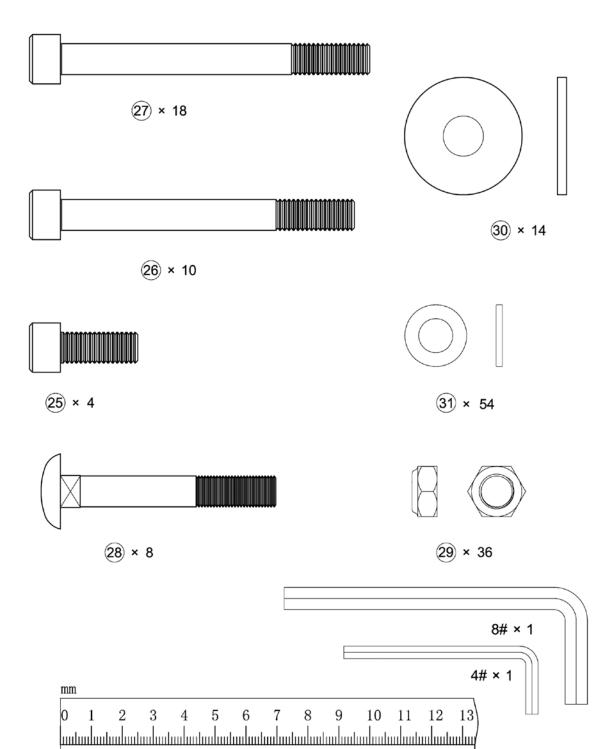

## ORDERING REPLACEMENT PARTS

Replacement parts can be ordered by contacting our Customer Solutions Department,

www.puretecfitness.com

Email: service@puretecfitness.com

When ordering replacement parts, please give the following information,

- 1. Model
- 2. Description of Parts
- 3. Part Number
- 4. Date of Purchase