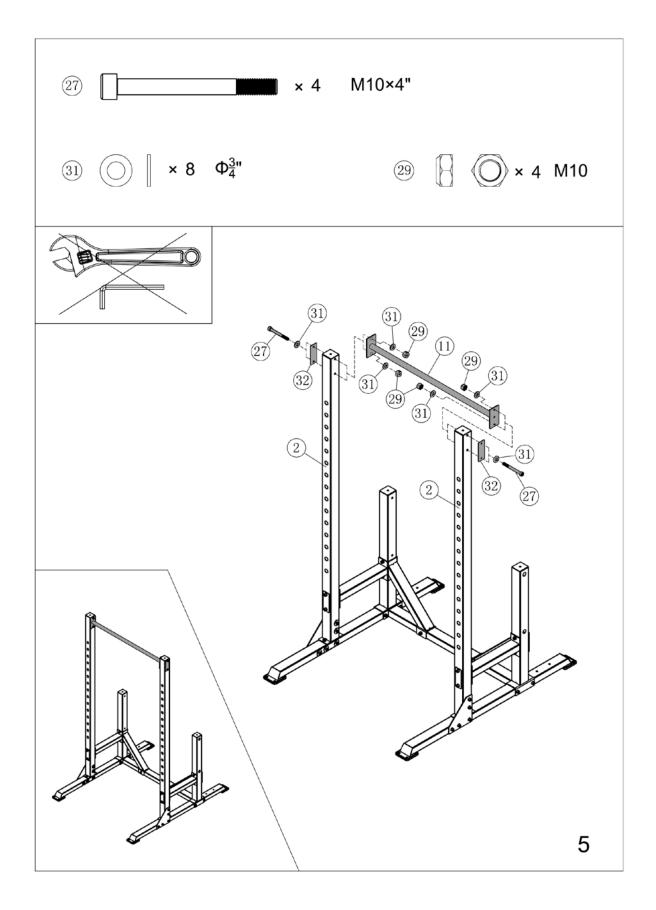

5″

1″

0

 $\frac{1}{2''}$ 

















## LIMITED WARRANTY

Pure-Tec Limited warrants this product to be free from defects in workmanship and material, under normal use and service conditions. Please refer to <u>www.puretecfitness.com</u> for warranty conditions. This warranty extends only to the original purchaser and is **valid for home use only.** Pure-Tec's obligation under this Warranty is limited to replacing damaged or faulty parts at Pure-Tec's option.

All returns must be pre-authorised by Pure-Tec. This warranty does not extend to any product or damage to a product caused by or attributable to freight damage, abuse, misuse, improper or abnormal usage, purchasers own repairs or for products used for commercial or rental purposes. No other warranty beyond that specifically set forth above is authorised by Pure-T