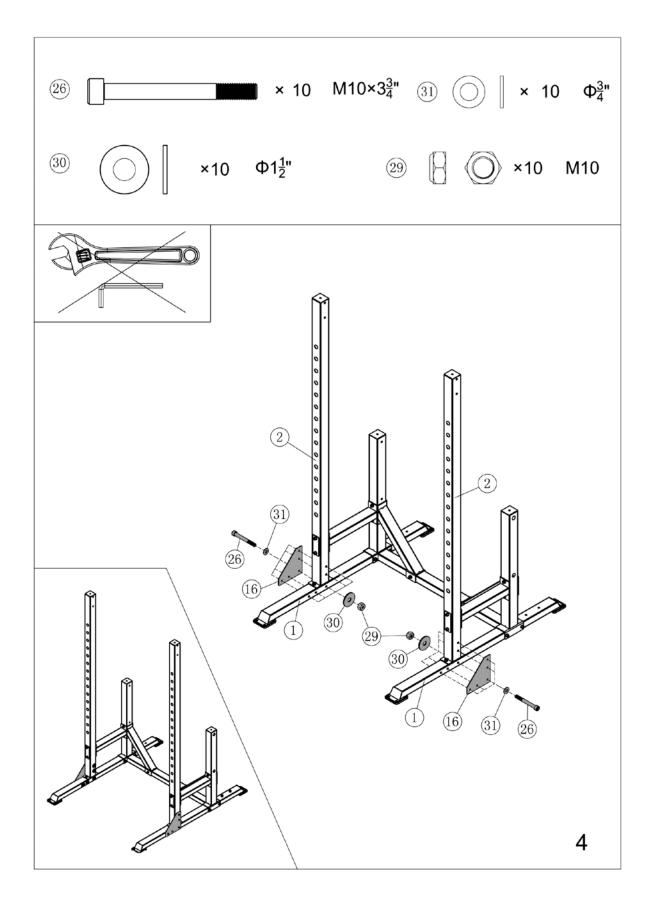

5″

1″

0

 $\frac{1}{2''}$ 

















## LIMITED WARRANTY

Pure-Tec Limited warrants this product to be free from defects in workmanship and material, under normal use and service conditions. Please refer to <u>www.puretecfitness.com</u> for warranty conditions. This warranty extends only to the original purchaser and is **valid for home use only.** Pure-Tec's obligation under this Warranty is limited to replacing damaged or faulty parts at Pure-Tec's option.

All returns must be pre-authorised by Pure-Tec. This warranty does not extend to any product or damage to a product caused by or attributable to freight damage, abuse, misuse, improper or abnormal usage, purchasers own repairs or for products used for commercial or rental purposes. No other warranty beyond that specifically set forth above is authorised by Pure