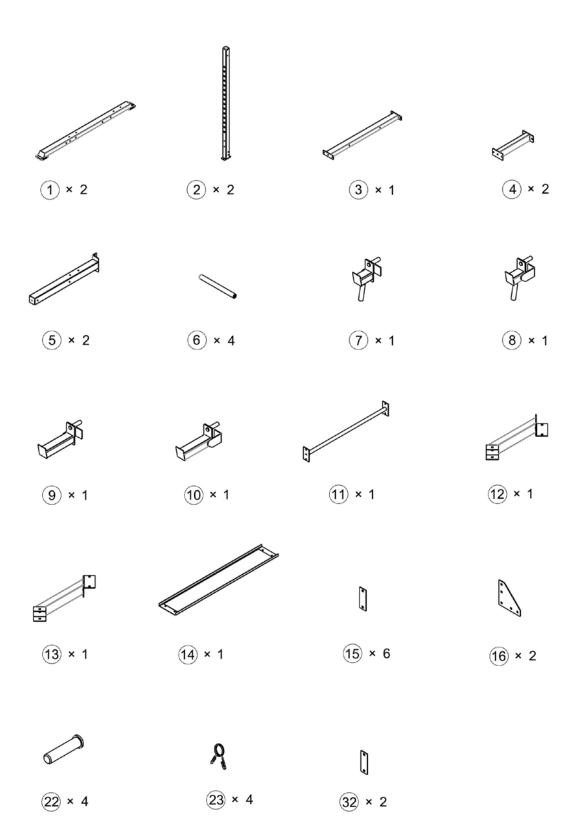

## ORDERING REPLACEMENT PARTS

Replacement parts can be ordered by contacting our Customer Solutions Department,

www.puretecfitness.com

Email: service@puretecfitness.com

When ordering replacement parts, please give the following information,

- 1. Model
- 2. Description of Parts
- 3. Part Number
- 4. Date of Purchase