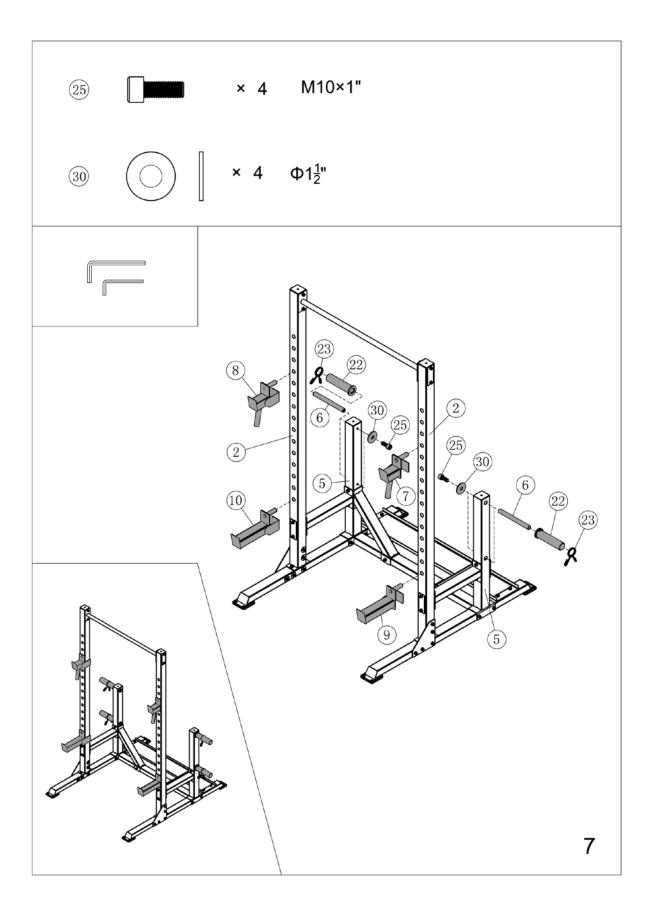

5″

1″

0

 $\frac{1}{2''}$ 

















## LIMITED WARRANTY

Pure-Tec Limited warrants this product to be free from defects in workmanship and material, under normal use and service conditions. Please refer to <u>www.puretecfitness.com</u> for warranty conditions. This warranty extends only to the original purchaser and is **valid for home use only.** Pure-Tec's obligation under this Warranty is limited to replacing damaged or faulty parts at Pure-Tec's option.

All returns must be pre-authorised by Pure-Tec. This warranty does not extend to any product or damage to a product caused by or attributable to freight damage, abuse, misuse, improper or abnormal usage, purchasers own repairs or for products used for commercial or rental purposes. No other warranty beyond that specifically set forth above is authorised by Pure-Tec.