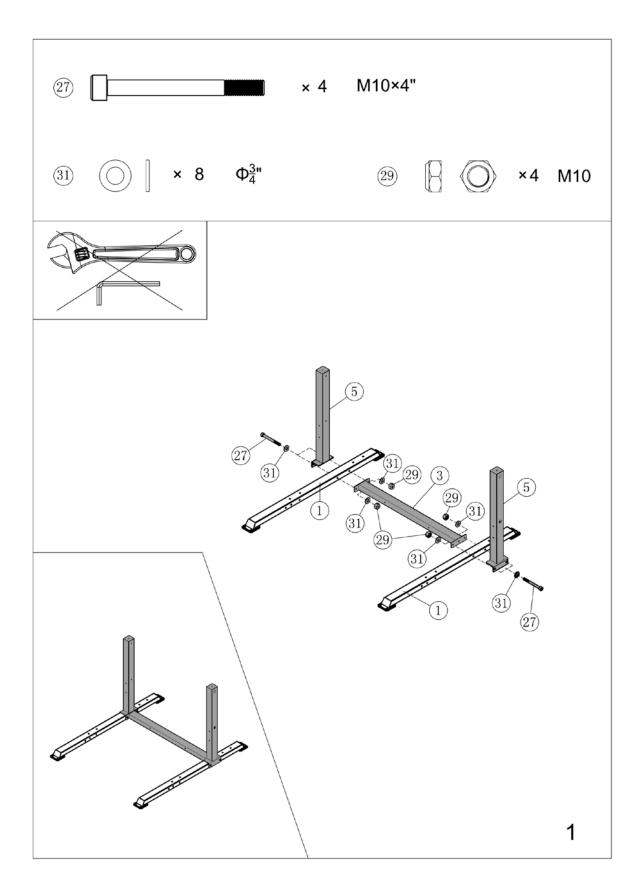

5″

1″

0

 $\frac{1}{2''}$ 

















## LIMITED WARRANTY

Pure-Tec Limited warrants this product to be free from defects in workmanship and material, under normal use and service conditions. Please refer to <u>www.puretecfitness.com</u> for warranty conditions. This warranty extends only to the original purchaser and is **valid for home use only.** Pure-Tec's obligation under this Warranty is limited to replacing damaged or faulty parts at Pure-Tec's option.

All returns must be pre-authorised by Pure-Tec. This warranty does not extend to any product or damage to a product caused by or attributable to freight damage, abuse, misuse, improper or abnormal usage, purchasers own repairs or for products used for commercial or rental purposes. No other warranty beyond that specifically set forth above is authorised b