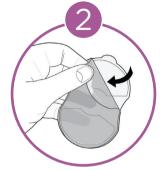

## -Quick Start Guide-

WT1 & WT1/A

Wireless Tens Pain Reliever

Ensure battery
has been correctly
inserted into device.
Use coin tool provided
to do so.

Remove blue protective film from gel pads.

Place gel pads over correct position on back of device. Ensure gel pads are firmly secured.

Remove clear protective film from gel pads, do not remove gel pads from device.

Place the Pain Reliever onto treatment area of choice.

Press On/Off for 3 seconds to turn on the device.

Select mode by pressing and holding either '+' or '-' for 3 seconds to cycle through desired pulse mode - see manual for mode selection.