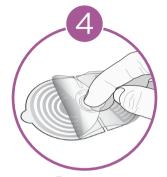

Remove clear protective film from gel pads, do not remove gel pads from device.

Place the Pain Reliever onto treatment area of choice.

Press On/Off for 3 seconds to turn on the device.

Select mode by pressing and holding either '+' or '-' for 3 seconds to cycle through desired pulse mode - see manual for mode selection.