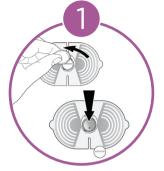

## -Quick Start Guide-

WT1 & WT1/A

Wireless Tens Pain Reliever

Ensure battery
has been correctly
inserted into device.
Use coin tool provided
to do so.

Remove blue protective film from gel pads.

Place gel pads over correct position on back of device. Ensure gel pads are firmly secured.