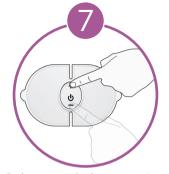

Remove clear protective film from gel pads, do not remove gel pads from device.

Place the Pain Reliever onto treatment area of choice.

Press On/Off for 3 seconds to turn on the device.

Select mode by pressing and holding either '+' or '-' for 3 seconds to cycle through desired pulse mode - see manual for mode selection.

Press the '+' or '-' to select desired intensity. Treatment will then take place.

for more information visit : kinetikwellbeing.com