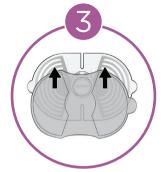

## -Quick Start Guide-

WT1 & WT1/A

Wireless Tens Pain Reliever

Ensure battery
has been correctly
inserted into device.
Use coin tool provided
to do so.

Remove blue protective film from gel pads.

Place gel pads over correct position on back of device. Ensure gel pads are firmly secured.