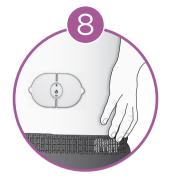

Remove clear protective film from gel pads, do not remove gel pads from device.

Place the Pain Reliever onto treatment area of choice.

Press On/Off for 3 seconds to turn on the device.

Select mode by pressing and holding either '+' or '-' for 3 seconds to cycle through desired pulse mode - see manual for mode selection.