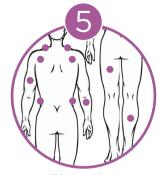

Remove clear protective film from gel pads, do not remove gel pads from device.

Place the Pain Reliever onto treatment area of choice.

Press On/Off for 3 seconds to turn on the device.

Select mode by pressing and holding either '+' or '-' for 3 seconds to cycle through desired pulse mode - see manual for mode selection.