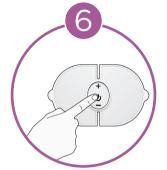

Remove clear protective film from gel pads, do not remove gel pads from device.

Place the Pain Reliever onto treatment area of choice.

Press On/Off for 3 seconds to turn on the device.

Select mode by pressing and holding either '+' or '-' for 3 seconds to cycle through desired pulse mode - see manual for mode selection.