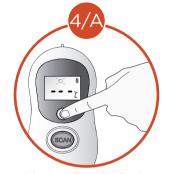

Hold thermometer 1-3cm from measurement and press SCAN button.
Scan is complete when a triple beep is heard.
Reading will be displayed on screen.

for more information visit : kinetikwellbeing.com