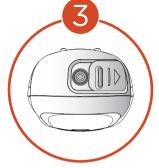

Open protective cap.

Measuring baby's forehead temperature: Simply press (1)

For measuring surfaces: First press **b** .

Then press and hold **(b)** again, and finally press SCAN.

Measuring room temperature:
The device will automatically
enter this mode
after 60 seconds of
being turned on
with no operation.