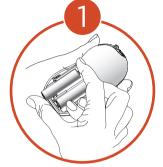

## -Quick Start Guide-

NCT2

Non-Contact Thermometer

Exercise caution before using the thermometer check warnings inside the manual.

Unpack thermometer and insert batteries.

Condition the thermometer at room temperature for 30 minutes before using device for the first time.