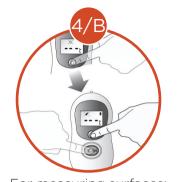

Open protective cap.

Measuring baby's forehead temperature: Simply press (1)

For measuring surfaces: First press **b** .

Then press and hold **(b)** again, and finally press SCAN.

Measuring room temperature:
The device will automatically
enter this mode
after 60 seconds of
being turned on
with no operation.