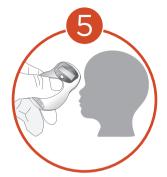

Hold thermometer 1-3cm from measurement and press SCAN button.
Scan is complete when a triple beep is heard.
Reading will be displayed on screen.

for more information visit : kinetikwellbeing.com