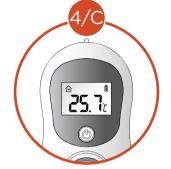

Hold thermometer 1-3cm from measurement and press SCAN button.
Scan is complete when a triple beep is heard.
Reading will be displayed on screen.

for more information visit : kinetikwellbeing.com