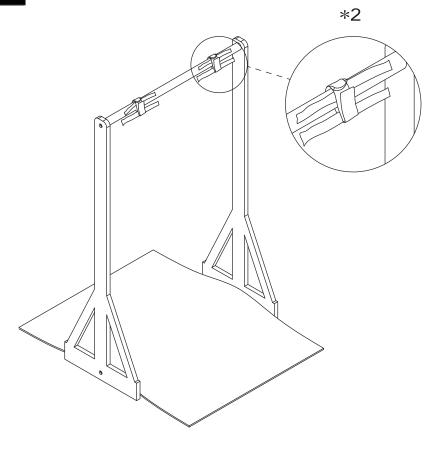

r assembly out of children's reach.
- · Adult assembly required. Phillips Screwdriver required.
- This item must be used on level ground. DO NOT use on an uneven surface.
- · Adult supervision advised when item is in use.
- Follow the age recommendation.
- Please retain all the information relating to this product for future reference.



WARNING: CHOKING HAZARD - Small parts. Not suitable for children under 3 years.

### **Parts**

Please check you have all the parts and fittings listed below

#### PRODUCT PARTS:

| Α    | В    | С    | D   | Mini Furniture |
|------|------|------|-----|----------------|
|      |      |      |     |                |
| 2PCS | 2PCS | 2PCS | 1PC | 1SET           |

#### **HARDWARE:**



## **Assembly Instruction**









## Step 3



# Step 4



# Step 5





### General

- 1. Check the unit regularly to ensure that all fixings are secure.
- 2.Re-tighten any loose fixings. If any parts are warn stop using the unit.





Produced for Chad Valley Toys. Country of origin: China

**Argos Limited** 

Address: 489 - 499 Avebury Boulevard, Central Milton Keynes, MK9 2NW. Visit: www.argos.co.uk/chadvalley