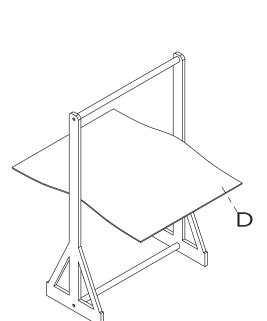

small parts necessary for assembly out of children's reach.
- · Adult assembly required. Phillips Screwdriver required.
- This item must be used on level ground. DO NOT use on an uneven surface.
- · Adult supervision advised when item is in use.
- Follow the age recommendation.
- Please retain all the information relating to this product for future reference.



WARNING: CHOKING HAZARD - Small parts. Not suitable for children under 3 years.

### **Parts**

Please check you have all the parts and fittings listed below

#### PRODUCT PARTS:

| Α    | В    | С    | D   | Mini Furniture |
|------|------|------|-----|----------------|
|      |      |      |     |                |
| 2PCS | 2PCS | 2PCS | 1PC | 1SET           |

#### **HARDWARE:**



## **Assembly Instruction**









## Step 3



# Step 4



# Step 5





### General

- 1. Check the unit regularly to ensure that all fixings are secure.
- 2.Re-tighten any loose fixings. If any parts are warn stop using the unit.





Produced for Chad Valley Toys. Country of origin: China

**Argos Limited** 

Address: 489 - 499 Avebury Boulevard, Central Milton Keynes, MK9 2NW. Visit: www.argos.co.uk/chadvalley