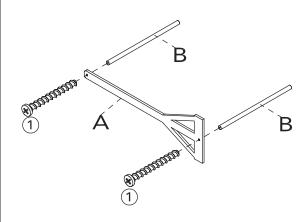

use

- · Keep small parts necessary for assembly out of children's reach.
- · Adult assembly required. Phillips Screwdriver required.
- This item must be used on level ground. DO NOT use on an uneven surface.
- · Adult supervision advised when item is in use.
- Follow the age recommendation.
- Please retain all the information relating to this product for future reference.



WARNING: CHOKING HAZARD - Small parts. Not suitable for children under 3 years.

### **Parts**

Please check you have all the parts and fittings listed below

#### PRODUCT PARTS:

| Α    | В    | С    | D   | Mini Furniture |
|------|------|------|-----|----------------|
|      |      |      |     |                |
| 2PCS | 2PCS | 2PCS | 1PC | 1SET           |

#### **HARDWARE:**



## **Assembly Instruction**









## Step 3



# Step 4



# Step 5





### General

- 1. Check the unit regularly to ensure that all fixings are secure.
- 2.Re-tighten any loose fixings. If any parts are warn stop using the unit.





Produced for Chad Valley Toys. Country of origin: China

**Argos Limited** 

Address: 489 - 499 Avebury Boulevard, Central Milton Keynes, MK9 2NW. Visit: www.argos.co.uk/chadvalley