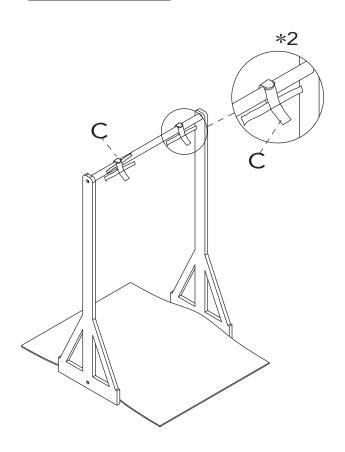

necessary for assembly out of children's reach.
- · Adult assembly required. Phillips Screwdriver required.
- This item must be used on level ground. DO NOT use on an uneven surface.
- · Adult supervision advised when item is in use.
- Follow the age recommendation.
- Please retain all the information relating to this product for future reference.



WARNING: CHOKING HAZARD - Small parts. Not suitable for children under 3 years.

### **Parts**

Please check you have all the parts and fittings listed below

#### PRODUCT PARTS:

| Α    | В    | С    | D   | Mini Furniture |
|------|------|------|-----|----------------|
|      |      |      |     |                |
| 2PCS | 2PCS | 2PCS | 1PC | 1SET           |

#### **HARDWARE:**



## **Assembly Instruction**









## Step 3



# Step 4



# Step 5





### General

- 1. Check the unit regularly to ensure that all fixings are secure.
- 2.Re-tighten any loose fixings. If any parts are warn stop using the unit.





Produced for Chad Valley Toys. Country of origin: China

**Argos Limited** 

Address: 489 - 499 Avebury Boulevard, Central Milton Keynes, MK9 2NW. Visit: www.argos.co.uk/chadvalley