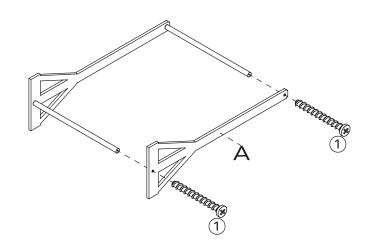

se

- · Keep small parts necessary for assembly out of children's reach.
- · Adult assembly required. Phillips Screwdriver required.
- This item must be used on level ground. DO NOT use on an uneven surface.
- · Adult supervision advised when item is in use.
- Follow the age recommendation.
- Please retain all the information relating to this product for future reference.



WARNING: CHOKING HAZARD - Small parts. Not suitable for children under 3 years.

### **Parts**

Please check you have all the parts and fittings listed below

#### PRODUCT PARTS:

| Α    | В    | С    | D   | Mini Furniture |
|------|------|------|-----|----------------|
|      |      |      |     |                |
| 2PCS | 2PCS | 2PCS | 1PC | 1SET           |

#### **HARDWARE:**



## **Assembly Instruction**









## Step 3



# Step 4



# Step 5





### General

- 1. Check the unit regularly to ensure that all fixings are secure.
- 2.Re-tighten any loose fixings. If any parts are warn stop using the unit.





Produced for Chad Valley Toys. Country of origin: China

**Argos Limited** 

Address: 489 - 499 Avebury Boulevard, Central Milton Keynes, MK9 2NW. Visit: www.argos.co.uk/chadvalley