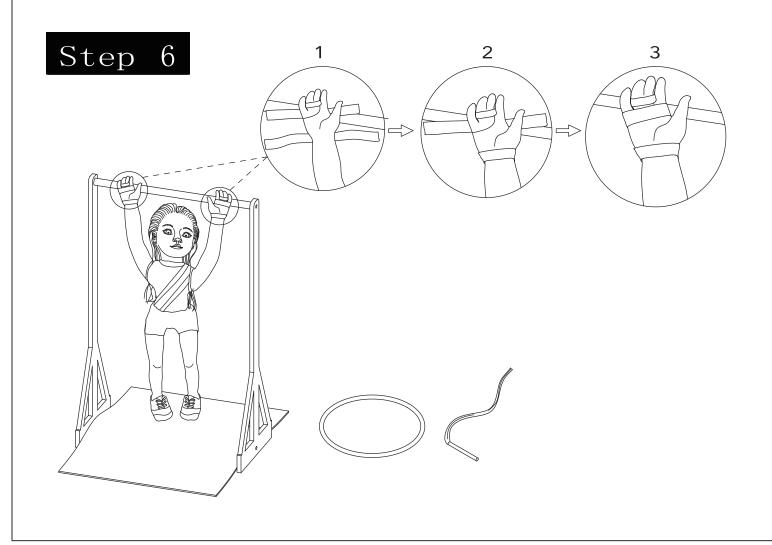

assembly out of children's reach.
- · Adult assembly required. Phillips Screwdriver required.
- This item must be used on level ground. DO NOT use on an uneven surface.
- · Adult supervision advised when item is in use.
- Follow the age recommendation.
- Please retain all the information relating to this product for future reference.



WARNING: CHOKING HAZARD - Small parts. Not suitable for children under 3 years.

### **Parts**

Please check you have all the parts and fittings listed below

#### PRODUCT PARTS:

| Α    | В    | С    | D   | Mini Furniture |
|------|------|------|-----|----------------|
|      |      |      |     |                |
| 2PCS | 2PCS | 2PCS | 1PC | 1SET           |

#### **HARDWARE:**



## **Assembly Instruction**









## Step 3



# Step 4



# Step 5





### General

- 1. Check the unit regularly to ensure that all fixings are secure.
- 2.Re-tighten any loose fixings. If any parts are warn stop using the unit.





Produced for Chad Valley Toys. Country of origin: China

**Argos Limited** 

Address: 489 - 499 Avebury Boulevard, Central Milton Keynes, MK9 2NW. Visit: www.argos.co.uk/chadvalley