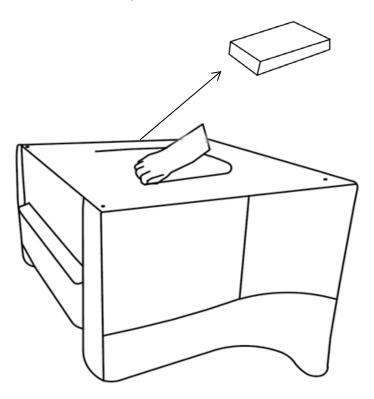

## **Assembly instructions**

1.Take out EPE bag from the bottom of chair

3.take out legs from EPE bag

3. Fitting the legs on the bottom of the seat with correct orientation.

4. Finally carefully place the unit in the desired location.