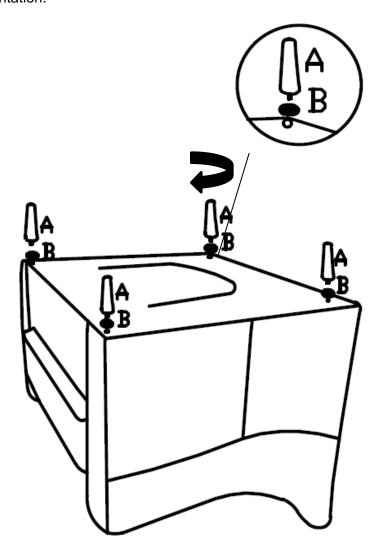

## **Assembly instructions**

1.Take out EPE bag from the bottom of chair

3.take out legs from EPE bag

3. Fitting the legs on the bottom of the seat with correct orientation.

4. Finally carefully place the unit in the desired location.