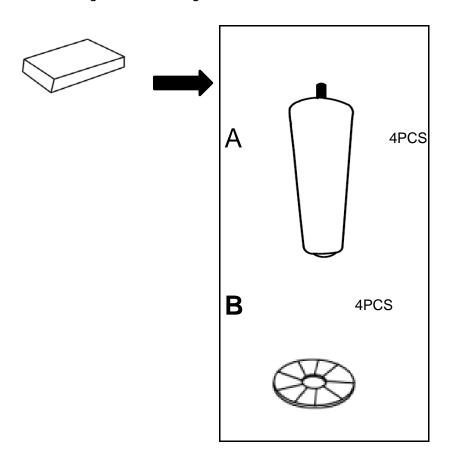

nstructions-please keep for future reference 8435866



If you need help or have damaged or missing parts, call the customer helpline:

0345 601 2895 0345 640 0800

- 1.Read these instructions carefully and famillarize Yourself with the procedure before assembling theunit.
- 2. Check that you have all the component parts following the list on the back cover and famillarize yourself with each part before proceeding.
- 3.tack all the fittings out of the plastic bag and separate them into their groups.
- 4.ensure you have enough space to lay out all the parts assembly.
- 5.To avoid scratching it is recommended that you assemble the unit on a soft level surface.

# Assembly instructions

## **Assembly instructions**

1.Take out EPE bag from the bottom of chair



3.take out legs from EPE bag



3. Fitting the legs on the bottom of the seat with correct orientation.

4. Finally carefully place the unit in the desired location.





## **Care and Maintenance**

#### **Safety**

To avoid any risk of suffoction to animals or children dispose of the plastic bags immediately.

## Cleaning

As with all surfaces clean with a damp cloth and mild detergent, do not use bleache or abrasive products.

#### **Fitting**

From time to time please ensure there are no loose screws on the product.

If you need help or have damaged or missing parts, call the Customer Helpline: 0345 640 0800 / 0345 601 2895

489-499 Avebury Boulevard Milton Keynes MK9 ZNW, Argos limited.