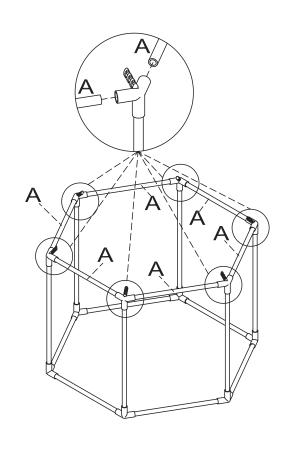

nce.

If you need help or have damaged or missing parts, call the Customer Helpline:0345 640 0800



#### Important - Please read these instructions fully before assembly or use

- Keep small parts necessary for assembly out of children's reach.
- · Adult assembly required.
- This item must be used on level ground. DO NOT use on an uneven surface.
- · Adult supervision advised when item is in use.
- Follow the age recommendation.
- Please retain all the information relating to this product for future reference.



WARNING: CHOKING HAZARD - Small parts. Not suitable for children under 3 years.

#### **Parts**

#### Please check you have all the parts and fittings listed below

#### **PRODUCT PARTS:**



### **Assembly Instruction**

## Step 1



### Step 2



\*6

### Step 3



### Step 4







Step 7

Step 8





## Step 9

## Step 10





# Step 11



#### General

- 1. Check the unit regularly to ensure that all fixings are secure.
- 2.Re-tighten any loose fixings. If any parts are warn stop using the unit.





Produced for Chad Valley Toys. Country of origin: China

**Argos Limited** 

Address: 489 - 499 Avebury Boulevard, Central Milton Keynes, MK9 2NW. Visit: www.argos.co.uk/chadvalley