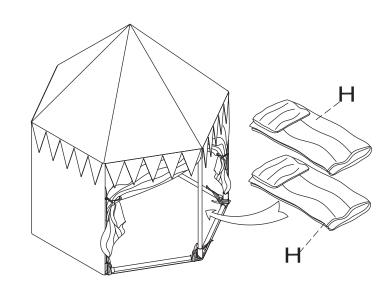

arts, call the Customer Helpline:0345 640 0800



#### Important - Please read these instructions fully before assembly or use

- Keep small parts necessary for assembly out of children's reach.
- · Adult assembly required.
- This item must be used on level ground. DO NOT use on an uneven surface.
- · Adult supervision advised when item is in use.
- Follow the age recommendation.
- Please retain all the information relating to this product for future reference.



WARNING: CHOKING HAZARD - Small parts. Not suitable for children under 3 years.

#### **Parts**

#### Please check you have all the parts and fittings listed below

#### **PRODUCT PARTS:**



### **Assembly Instruction**

## Step 1



### Step 2



\*6

### Step 3



### Step 4







Step 7

Step 8





## Step 9

## Step 10





# Step 11



#### General

- 1. Check the unit regularly to ensure that all fixings are secure.
- 2.Re-tighten any loose fixings. If any parts are warn stop using the unit.





Produced for Chad Valley Toys. Country of origin: China

**Argos Limited** 

Address: 489 - 499 Avebury Boulevard, Central Milton Keynes, MK9 2NW. Visit: www.argos.co.uk/chadvalley