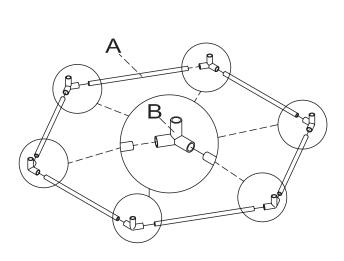

ure safe and correct assembly, use and maintenance.

If you need help or have damaged or missing parts, call the Customer Helpline:0345 640 0800



#### Important - Please read these instructions fully before assembly or use

- Keep small parts necessary for assembly out of children's reach.
- · Adult assembly required.
- This item must be used on level ground. DO NOT use on an uneven surface.
- · Adult supervision advised when item is in use.
- Follow the age recommendation.
- Please retain all the information relating to this product for future reference.



WARNING: CHOKING HAZARD - Small parts. Not suitable for children under 3 years.

#### **Parts**

#### Please check you have all the parts and fittings listed below

#### **PRODUCT PARTS:**



### **Assembly Instruction**

## Step 1



### Step 2



\*6

### Step 3



### Step 4







Step 7

Step 8





## Step 9

## Step 10





# Step 11



#### General

- 1. Check the unit regularly to ensure that all fixings are secure.
- 2.Re-tighten any loose fixings. If any parts are warn stop using the unit.





Produced for Chad Valley Toys. Country of origin: China

**Argos Limited** 

Address: 489 - 499 Avebury Boulevard, Central Milton Keynes, MK9 2NW. Visit: www.argos.co.uk/chadvalley