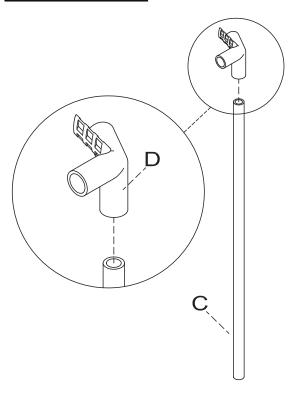

orrect assembly, use and maintenance.

If you need help or have damaged or missing parts, call the Customer Helpline:0345 640 0800



#### Important - Please read these instructions fully before assembly or use

- Keep small parts necessary for assembly out of children's reach.
- · Adult assembly required.
- This item must be used on level ground. DO NOT use on an uneven surface.
- · Adult supervision advised when item is in use.
- Follow the age recommendation.
- Please retain all the information relating to this product for future reference.



WARNING: CHOKING HAZARD - Small parts. Not suitable for children under 3 years.

#### **Parts**

#### Please check you have all the parts and fittings listed below

#### **PRODUCT PARTS:**



### **Assembly Instruction**

## Step 1



### Step 2



\*6

### Step 3



### Step 4







Step 7

Step 8





## Step 9

## Step 10





# Step 11



#### General

- 1. Check the unit regularly to ensure that all fixings are secure.
- 2.Re-tighten any loose fixings. If any parts are warn stop using the unit.





Produced for Chad Valley Toys. Country of origin: China

**Argos Limited** 

Address: 489 - 499 Avebury Boulevard, Central Milton Keynes, MK9 2NW. Visit: www.argos.co.uk/chadvalley