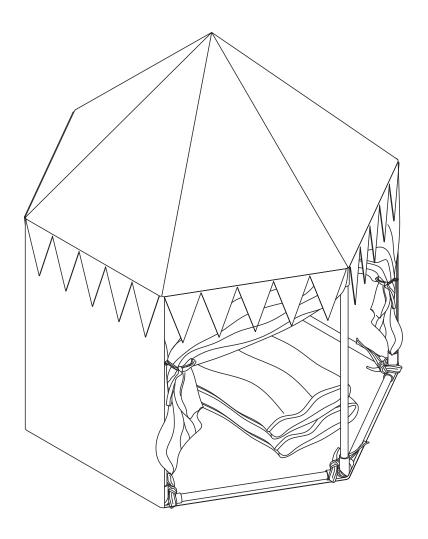

# Glamping set Argos Cat No.: 836- 5307

#### **Parts**

#### Please check you have all the parts and fittings listed below

#### **PRODUCT PARTS:**