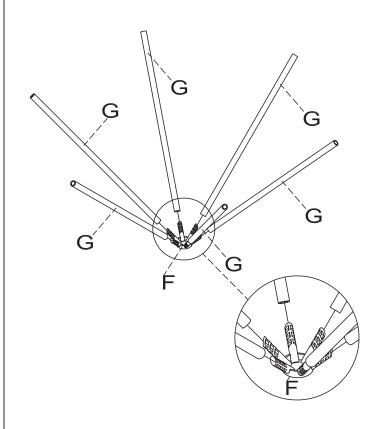

or have damaged or missing parts, call the Customer Helpline:0345 640 0800



#### Important - Please read these instructions fully before assembly or use

- Keep small parts necessary for assembly out of children's reach.
- · Adult assembly required.
- This item must be used on level ground. DO NOT use on an uneven surface.
- · Adult supervision advised when item is in use.
- Follow the age recommendation.
- Please retain all the information relating to this product for future reference.



WARNING: CHOKING HAZARD - Small parts. Not suitable for children under 3 years.

#### **Parts**

#### Please check you have all the parts and fittings listed below

#### **PRODUCT PARTS:**



### **Assembly Instruction**

## Step 1



### Step 2



\*6

### Step 3



### Step 4







Step 7

Step 8





## Step 9

## Step 10





# Step 11



#### General

- 1. Check the unit regularly to ensure that all fixings are secure.
- 2.Re-tighten any loose fixings. If any parts are warn stop using the unit.





Produced for Chad Valley Toys. Country of origin: China

**Argos Limited** 

Address: 489 - 499 Avebury Boulevard, Central Milton Keynes, MK9 2NW. Visit: www.argos.co.uk/chadvalley