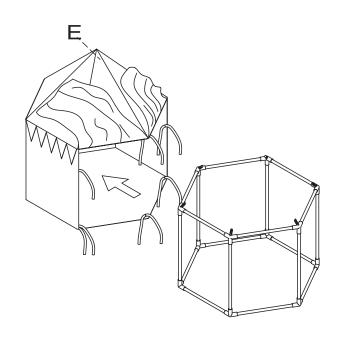

e.

If you need help or have damaged or missing parts, call the Customer Helpline:0345 640 0800



#### Important - Please read these instructions fully before assembly or use

- Keep small parts necessary for assembly out of children's reach.
- · Adult assembly required.
- This item must be used on level ground. DO NOT use on an uneven surface.
- · Adult supervision advised when item is in use.
- Follow the age recommendation.
- Please retain all the information relating to this product for future reference.



WARNING: CHOKING HAZARD - Small parts. Not suitable for children under 3 years.

#### **Parts**

#### Please check you have all the parts and fittings listed below

#### **PRODUCT PARTS:**



### **Assembly Instruction**

## Step 1



### Step 2



\*6

### Step 3



### Step 4







Step 7

Step 8





## Step 9

## Step 10





# Step 11



#### General

- 1. Check the unit regularly to ensure that all fixings are secure.
- 2.Re-tighten any loose fixings. If any parts are warn stop using the unit.





Produced for Chad Valley Toys. Country of origin: China

**Argos Limited** 

Address: 489 - 499 Avebury Boulevard, Central Milton Keynes, MK9 2NW. Visit: www.argos.co.uk/chadvalley