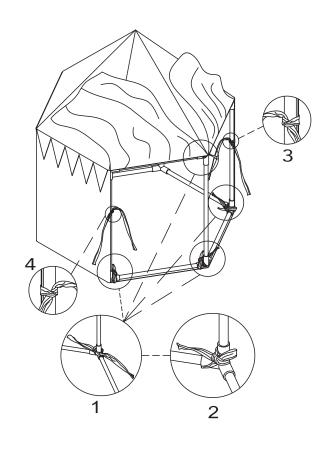

If you need help or have damaged or missing parts, call the Customer Helpline:0345 640 0800



#### Important - Please read these instructions fully before assembly or use

- Keep small parts necessary for assembly out of children's reach.
- · Adult assembly required.
- This item must be used on level ground. DO NOT use on an uneven surface.
- · Adult supervision advised when item is in use.
- Follow the age recommendation.
- Please retain all the information relating to this product for future reference.



WARNING: CHOKING HAZARD - Small parts. Not suitable for children under 3 years.

#### **Parts**

#### Please check you have all the parts and fittings listed below

#### **PRODUCT PARTS:**



### **Assembly Instruction**

## Step 1



### Step 2



\*6

### Step 3



### Step 4







Step 7

Step 8





## Step 9

## Step 10





# Step 11



#### General

- 1. Check the unit regularly to ensure that all fixings are secure.
- 2.Re-tighten any loose fixings. If any parts are warn stop using the unit.





Produced for Chad Valley Toys. Country of origin: China

**Argos Limited** 

Address: 489 - 499 Avebury Boulevard, Central Milton Keynes, MK9 2NW. Visit: www.argos.co.uk/chadvalley