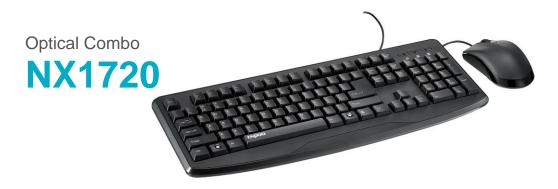

## Optical Combo

High resolution 1000 DPI sensor

Full-size ambidextrous mouse design

Spill-resistant keyboard design

Easy installation

This combo, comprising a keyboard and optical mouse, covers all your essential office needs. With its classic ergonomic design and choice of materials this keyboard is protected against splash damage, so you can enjoy a refreshing beverage relatively risk-free while you work. The high-performance 1000 DPI optical sensor offers you smooth and accurate mouse-pointer control, while the symmetrical design allows for ambidextrous use.