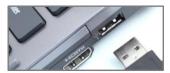

## Easy installation

Plug and play: No driver or setup needed. Just plug it in a USB port and you're good to go.

► High resolution 1000 DPI sensor Enjoy total control: The high-performance 1000 DPI optical sensor offers you smooth and accurate mouse-pointer control.